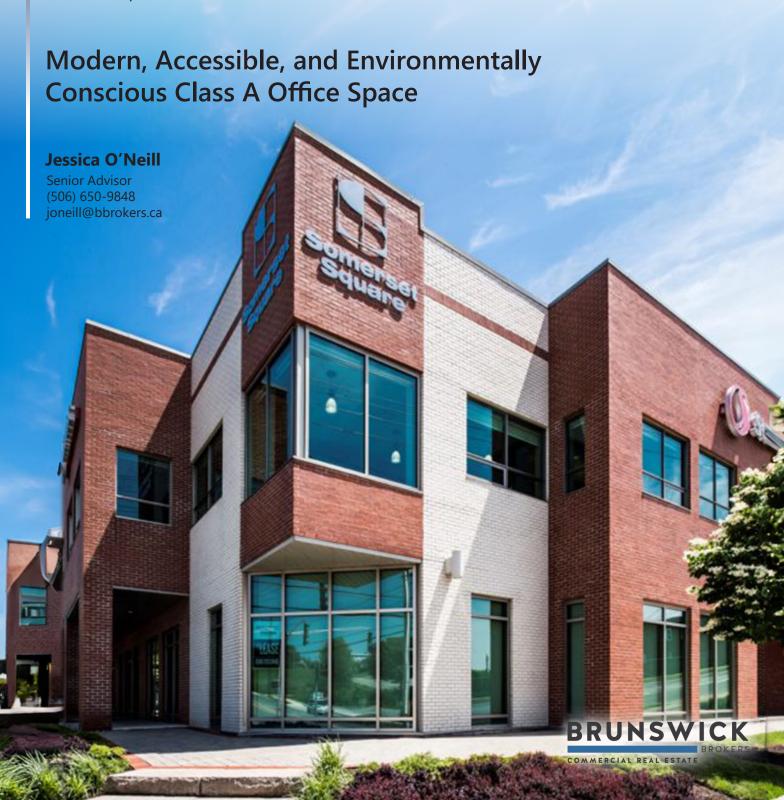

### **Property Highlights**

This two storey building is finished to Class A standard. Saint John's most environmentally innovative business complex. The building has achieved Gold status in Leadership in Energy and Environmental Design (LEED), making it the first private sector development of its kind in Atlantic Canada.

The 24,320 square foot complex boasts sustainable design features including being built on restored commercial land (known as a Brownfield Redevelopment), the use of recycled building materials, reduced lighting loads, a rainwater collection system and low-flow washroom fixtures. Centrally located at the corner of Somerset Street and Wellesley Avenue just minutes from the central business district and offers easy access to all areas of the city.