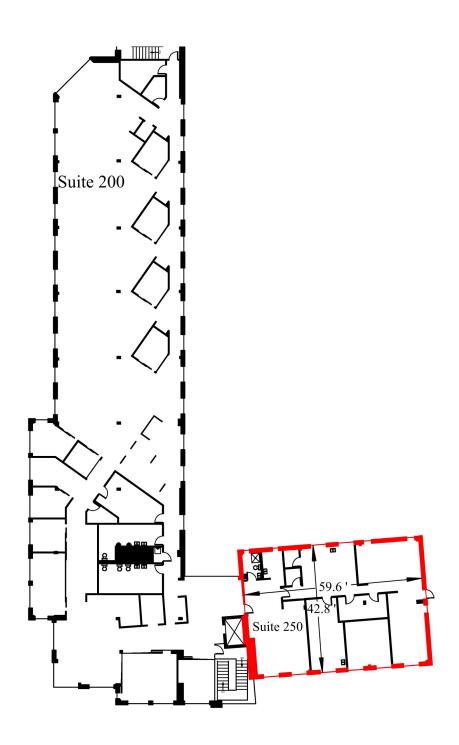

**Suite 100** Up to 3,953 sf

**Suite 200** 11,310 sf

Suite 250 Lab Space 2,786 sf