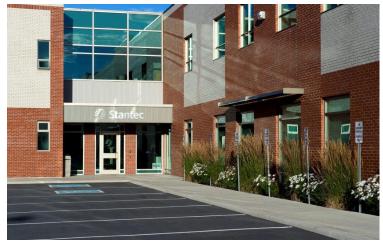

## 130 SOMERSET STREET

**FOR LEASE** 

Saint John | NB

### **Property Highlights**

This two storey building is finished to Class A standard. Saint John's most environmentally innovative business complex. The building has achieved Gold status in Leadership in Energy and Environmental Design (LEED), making it the first private sector development of its kind in Atlantic Canada.

The 24,320 square foot complex boasts sustainable design features including being built on restored commercial land (known as a Brownfield Redevelopment), the use of recycled building materials, reduced lighting loads, a rainwater collection system and low-flow washroom fixtures. Centrally located at the corner of Somerset Street and Wellesley Avenue just minutes from the central business district and offers easy access to all areas of the city.