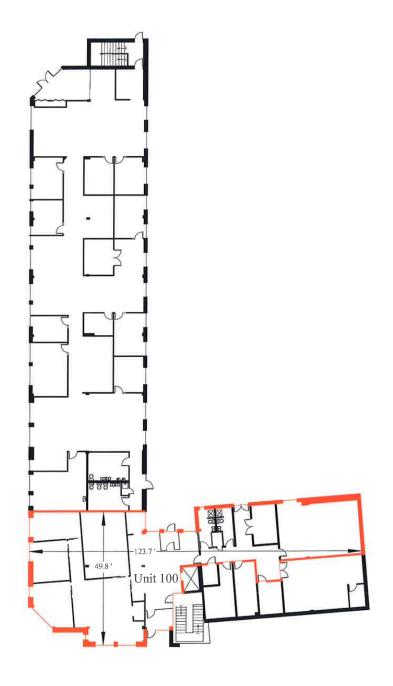

**Suite 100** Up to 3,953 sf

**Suite 200** 11,310 sf

Suite 250 Lab Space 2,786 sf