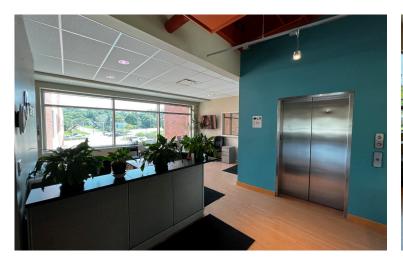

### **Property Highlights**

This two storey building is finished to Class A standard. Saint John's most environmentally innovative business complex. The building has achieved Gold status in Leadership in Energy and Environmental Design (LEED), making it the first private sector development of its kind in Atlantic Canada.

The 24,320 square foot complex boasts sustainable design features including being built on restored commercial land (known as a Brownfield Redevelopment), the use of recycled building materials, reduced lighting loads, a rainwater collection system and low-flow washroom fixtures. Centrally located at the corner of Somerset Street and Wellesley Avenue just minutes from the central business district and offers easy access to all areas of the city.