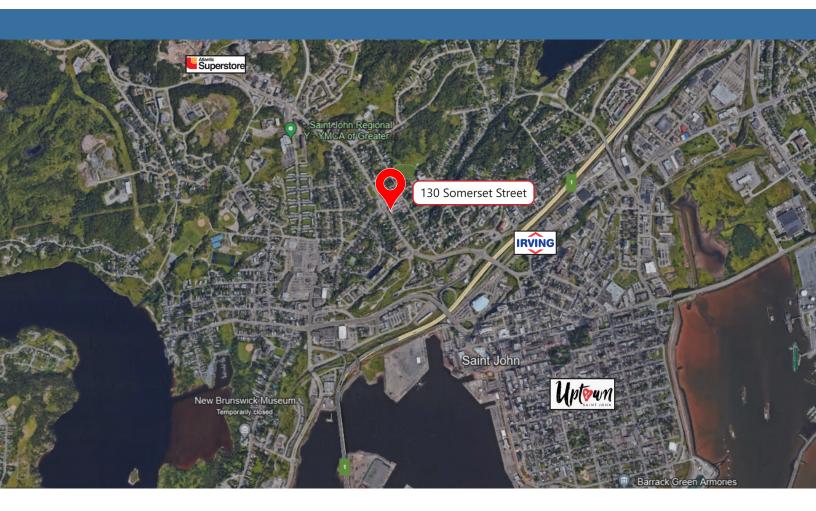

The 24,320 square foot complex boasts sustainable design features including being built on restored commercial land (known as a Brownfield Redevelopment), the use of recycled building materials, reduced lighting loads, a rainwater collection system and low-flow washroom fixtures. Centrally located at the corner of Somerset Street and Wellesley Avenue just minutes from the central business district and offers easy access to all areas of the city.