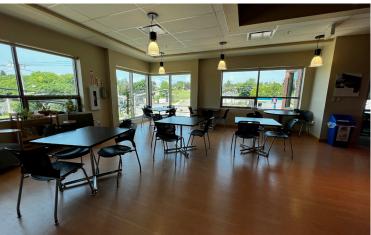

### **Property Highlights**

This two storey building is finished to Class A standard. Saint John's most environmentally innovative business complex. The building has achieved Gold status in Leadership in Energy and Environmental Design (LEED), making it the first private sector development of its kind in Atlantic Canada.

The 24,320 square foot complex boasts sustainable design features including being built on restored commercial land (known as a Brownfield Redevelopment), the use of recycled building materials, reduced lighting loads, a rainwater collection system and low-flow washroom fixtures. Centrally located at the corner of Somerset Street and Wellesley Avenue just minutes from the central business district and offers easy access to all areas of the city.