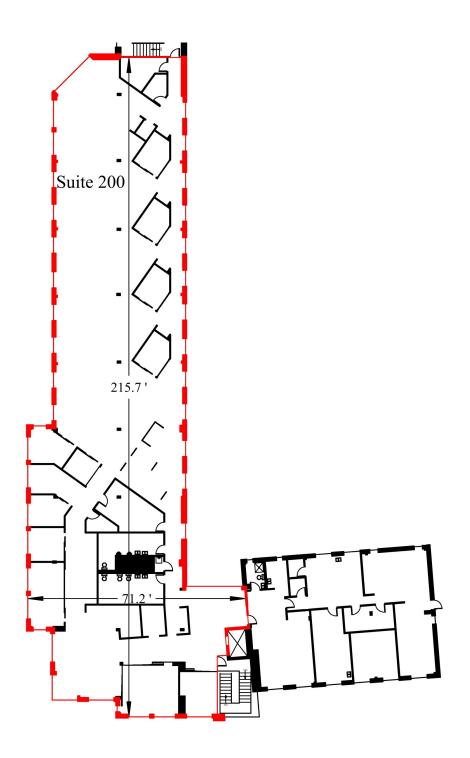

**Suite 100** Up to 3,953 sf

**Suite 200** 11,310 sf

Suite 250 Lab Space 2,786 sf