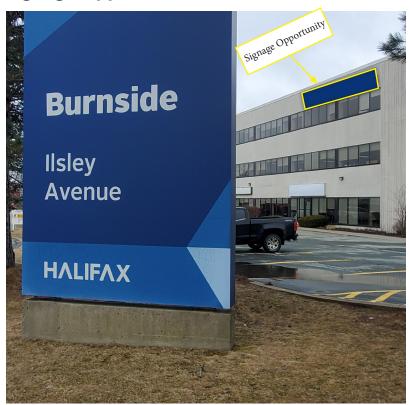

#### **Signage Opportunities**

This property features exceptional tenant exposure with 30,000 plus vehicles passing by per day. The available ground floor suite provides easy client access and includes a dedicated exterior entrance. It is well suited for both professional offices and retail operations. Combined with the pylon signage offering excellent visibility from the very busy Burnside Drive and free on-site parking, this location checks many boxes.