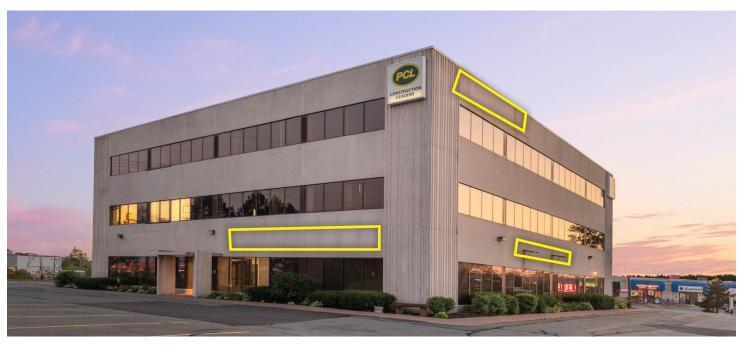

#### **Signage Opportunities**

## **BASE RENT** Negotiable

111 Ilsley Avenue is located in Burnside Industrial Park with **excellent frontage** on the park's main thoroughfare leading to major highways and Halifax bridges. Located only 1km from busy retail park Dartmouth Crossing, 111 Ilsley is near a host of amenities including hotels, restaurants, athletic facilities and shopping.

This property features exceptional tenant exposure with 30,000 plus vehicles passing by per day. The available ground floor suite provides easy client access and includes a dedicated exterior entrance. It is well suited for both professional offices and retail operations. Combined with the pylon signage offering excellent visibility from the very busy Burnside Drive and free on-site parking, this location checks many boxes.