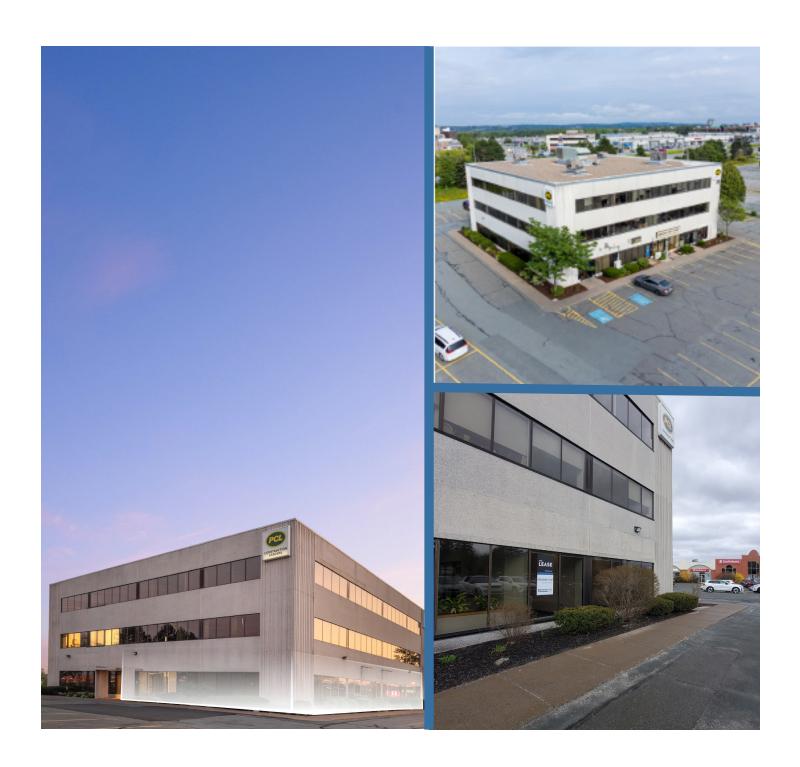

------|--|
| BUILDING SIZE    | 30,000 sf                |  |
| YEAR RENOVATED   | 2018                     |  |
| NUMBER OF FLOORS | 3                        |  |
| BASE RENT        | Negotiable               |  |
| ADDITIONAL RENT  | \$16.28 psf (CAM + OpEx) |  |
| SUITES AVAILABLE | Suite 100 - 3,879 sf     |  |
| PARKING          | 125 surface spaces       |  |
| SPRINKLERS       | Sprinklered throughout   |  |



### 111 Ilsley Avenue | Dartmouth, NS Steve Morrison



# Halifax

| 2024 POPULATION                 | 530,981 persons |
|---------------------------------|-----------------|
| POPULATION CHANGE (2020 - 2024) | 12%             |
| MEDIAN AGE                      | 40.4 years old  |
| AVERAGE HOUSEHOLD INCOME        | \$86,753        |



Suite 100





# **Property Photos**





#### **Signage Opportunities**









#### **Common Area & Suite**













# 111 Ilsley Avenue | Dartmouth, NS

#### **Steve Morrison**

(902) 450-5767 smorrison@bbrokers.ca 100 Main Street, Suite 2033 Dartmouth, NS B2X 1R5

bbrokers.ca