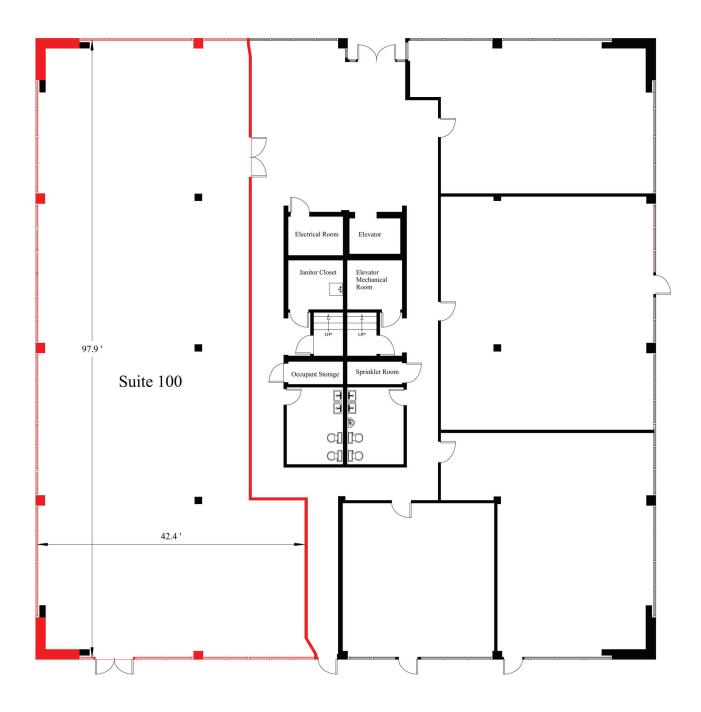

Suite 100

# **AVAILABLE Immediately**

| LOCATION         | Burnside Industrial Park |  |
|------------------|--------------------------|--|
| BUILDING SIZE    | 30,000 sf                |  |
| YEAR RENOVATED   | 2018                     |  |
| NUMBER OF FLOORS | 3                        |  |
| BASE RENT        | Negotiable               |  |
| ADDITIONAL RENT  | \$16.28 psf (CAM + OpEx) |  |
| SUITES AVAILABLE | Suite 100 - 3,879 sf     |  |
| PARKING          | 125 surface spaces       |  |
| SPRINKLERS       | Sprinklered throughout   |  |