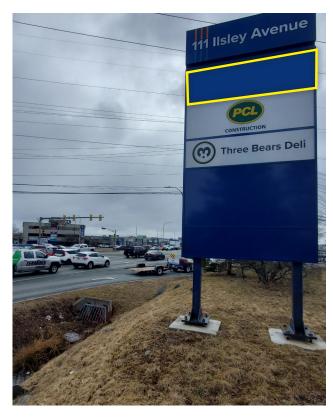

#### **Signage Opportunities**

This property features exceptional tenant exposure with 30,000 plus vehicles passing by per day. The available ground floor suite provides easy client access and includes a dedicated exterior entrance. It is well suited for both professional offices and retail operations. Combined with the pylon signage offering excellent visibility from the very busy Burnside Drive and free on-site parking, this location checks many boxes.