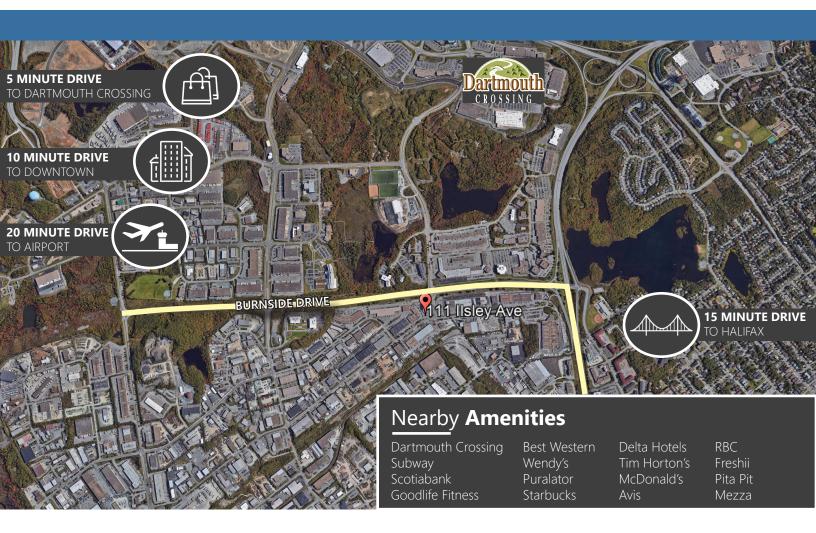

## **BASE RENT** Negotiable

111 Ilsley Avenue is located in Burnside Industrial Park with **excellent frontage** on the park's main thoroughfare leading to major highways and Halifax bridges. Located only 1km from busy retail park Dartmouth Crossing, 111 Ilsley is near a host of amenities including hotels, restaurants, athletic facilities and shopping.

This property features exceptional tenant exposure with 30,000 plus vehicles passing by per day. The available ground floor suite provides easy client access and includes a dedicated exterior entrance. It is well suited for both professional offices and retail operations. Combined with the pylon signage offering excellent visibility from the very busy Burnside Drive and free on-site parking, this location checks many boxes.