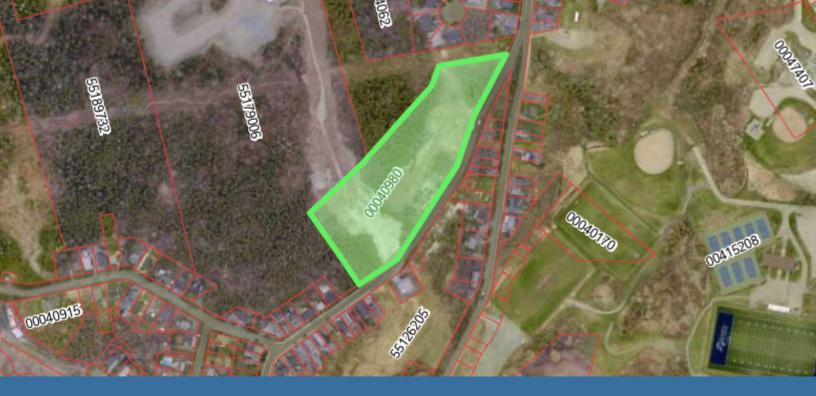

# **Property Highlights**

asking price **\$295,000** 

Discover a development property located in the heart of Millidgeville, a highly sought-after neighborhood known for its community feel and scenic surroundings. This prime piece of real estate, 5.5 acres total with approximately 3 acres of developable land, offers a unique opportunity for developers and investors to take advantage of the demand for apartment living in beautiful Millidgeville.

## **Property Details**

| ADDRESS      | Belleview Avenue     |
|--------------|----------------------|
| MUNICIPALITY | Saint John North     |
| PID          | 01661590             |
| ASSET TYPE   | Development Land     |
| SITE AREA    | 5.5 acres            |
| ZONING       | Low Rise Residential |
| LIST PRICE   | \$295,000            |