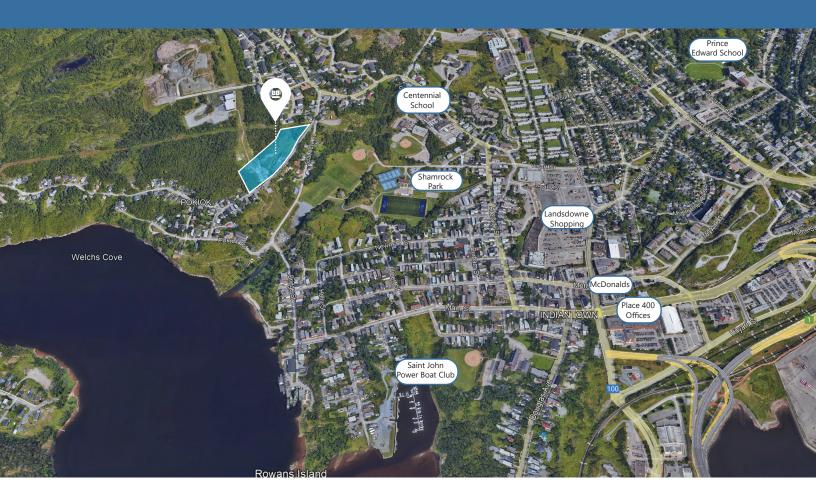

# **Property Highlights**

asking price **\$295,000** 

Discover a development property located in the heart of Millidgeville, a highly sought-after neighborhood known for its community feel and scenic surroundings. This prime piece of real estate, 5.5 acres total with approximately 3 acres of developable land, offers a unique opportunity for developers and investors to take advantage of the demand for apartment living in beautiful Millidgeville.

Situated in a central location, the property boasts easy access to local amenities, including schools, parks, shopping centers, and healthcare facilities. The neighborhood's charm is further accentuated by its proximity to the picturesque Saint John River, providing residents with beautiful views and recreational opportunities.

## **Property Details**

| ADDRESS      | Belleview Avenue     |
|--------------|----------------------|
| MUNICIPALITY | Saint John North     |
| PID          | 01661590             |
| ASSET TYPE   | Development Land     |
| SITE AREA    | 5.5 acres            |
| ZONING       | Low Rise Residential |
| LIST PRICE   | \$295,000            |