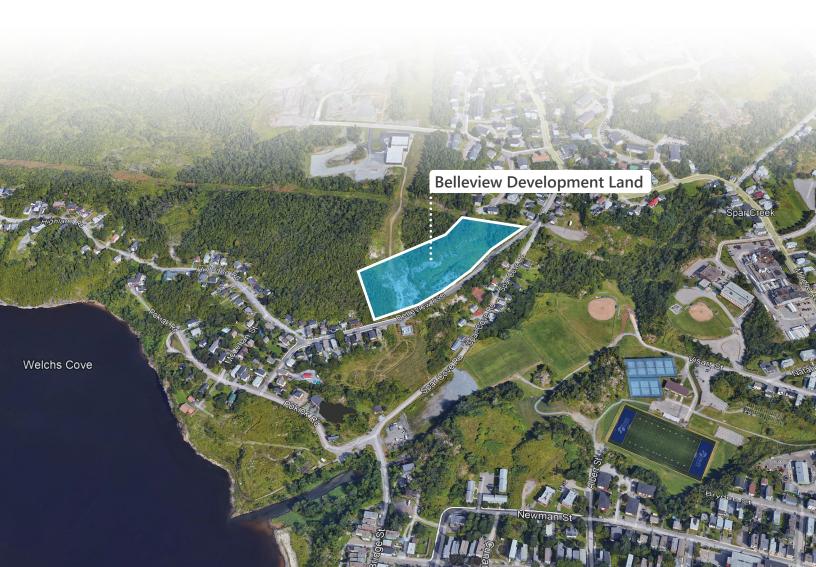

# **Property Highlights**

asking price **\$295,000** 

Discover a development property located in the heart of Millidgeville, a highly sought-after neighborhood known for its community feel and scenic surroundings. This prime piece of real estate, 5.5 acres total with approximately 3 acres of developable land, offers a unique opportunity for developers and investors to take advantage of the demand for apartment living in beautiful Millidgeville.

Situated in a central location, the property boasts easy access to local amenities, including schools, parks, shopping centers, and healthcare facilities. The neighborhood's charm is further accentuated by its proximity to the picturesque Saint John River, providing residents with beautiful views and recreational opportunities.