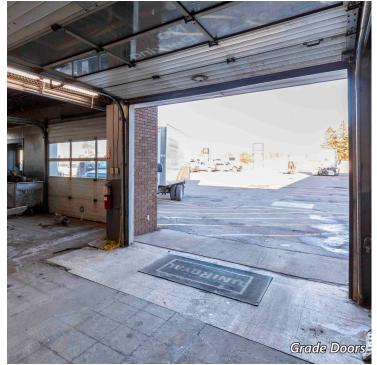

| PID           | 00709857                                        |  |  |  |  |
|---------------|-------------------------------------------------|--|--|--|--|
| ADDRESS       | 254 Baig Boulevard, Moncton NB                  |  |  |  |  |
| ZONING        | IP - Industrial Park Zoning                     |  |  |  |  |
| PROPERTY TYPE | Industrial/Commercial                           |  |  |  |  |
| YEAR BUILT    | 1966                                            |  |  |  |  |
| TOTAL FLOORS  | 1                                               |  |  |  |  |
| LOT SIZE      | 4.84 acres                                      |  |  |  |  |
| BUILDING SIZE | 39,696 sf                                       |  |  |  |  |
| CLEAR HEIGHT  | 16' to underside of joist in warehouse          |  |  |  |  |
| GRADE DOORS   | 7                                               |  |  |  |  |
| DOCK DOORS    | 4                                               |  |  |  |  |
| PARKING       | Ample on-site surface stalls                    |  |  |  |  |
| YARD          | Yes - fenced yard plus additional unfenced yard |  |  |  |  |
| ASKING PRICE  | Please Contact                                  |  |  |  |  |

CLOSE TO HIGHWAY

**FULLY LEASED** 

MONCTON INDUSTRIAL PARK

WALT: 4 YEARS

+/- 4.84 ACRES

DOCK & GRADE LEVEL LOADING