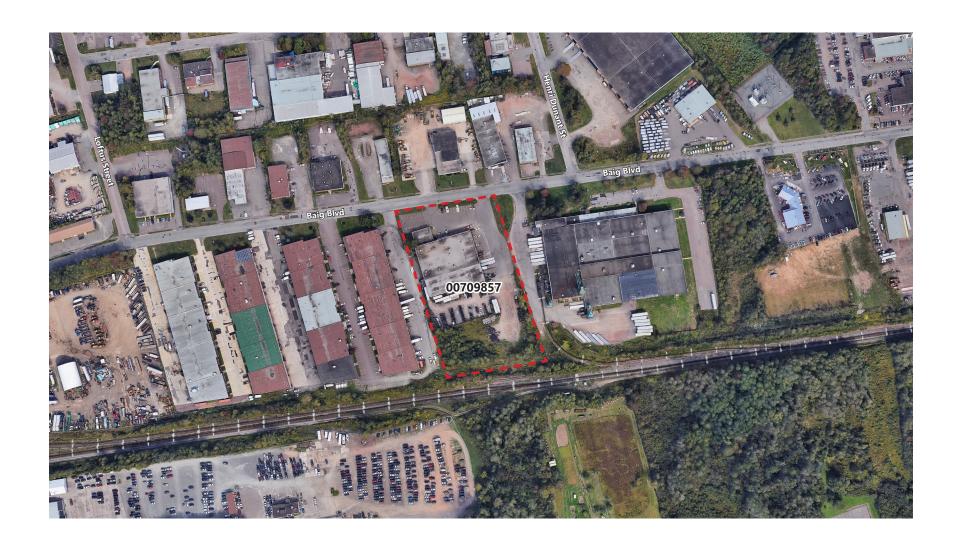

|  |  |  |  |
| BUILDING SIZE | 39,696 sf                                       |  |  |  |  |
| CLEAR HEIGHT  | 16' to underside of joist in warehouse          |  |  |  |  |
| GRADE DOORS   | 7                                               |  |  |  |  |
| DOCK DOORS    | 4                                               |  |  |  |  |
| PARKING       | Ample on-site surface stalls                    |  |  |  |  |
| YARD          | Yes - fenced yard plus additional unfenced yard |  |  |  |  |
| ASKING PRICE  | Please Contact                                  |  |  |  |  |



CLOSE TO HIGHWAY



**FULLY LEASED** 



MONCTON INDUSTRIAL PARK



WALT: 4 YEARS



+/- 4.84 ACRES



DOCK & GRADE LEVEL LOADING





#### The Location



Moncton Industrial Park



#### Site Plan





#### PID Map





#### **Tenant Summary**

On March 1st, Andy's Tire of Halifax, Nova Scotia has acquired Coast Tire, a tenant at 254 Baig Boulevard since 2003. Coast Tire has a rich history, operating with a network of 26 locations across New Brunswick, Nova Scotia, and Prince Edward Island. Operating since 1984, Coast Tire has been serving both retail and commercial customers, providing mechanical repairs, maintenance services, oil changes, wheel alignments, and safety inspections. They have earned a reputation as the only ISO-certified tire dealer in the region.

With the acquisition of Coast Tire, Andy's Tire is now positioned as the major player in Atlantic Canada. Andy's Tire, already boasting 20 locations in the region, has expanded its reach and capabilities significantly. By integrating Coast T