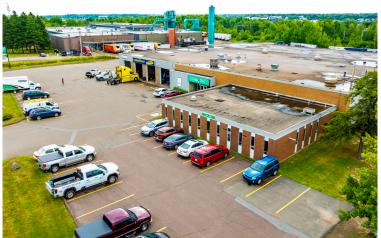

#### **Executive Summary**

Brunswick Brokers is thrilled to present an exciting opportunity in the thriving Moncton industrial market. 254 Baig Boulevard is an ideal investment for someone looking to acquire in a prime location. The property is 100% occupied by a high quality tenant - Coast Tire - and comprised of a 39,696 square foot industrial building, sitting on 4.84 acres with ample yard space and parking on-site.

| PID           | 00709857                                        |  |  |  |  |
|---------------|-------------------------------------------------|--|--|--|--|
| ADDRESS       | 254 Baig Boulevard, Moncton NB                  |  |  |  |  |
| ZONING        | IP - Industrial Park Zoning                     |  |  |  |  |
| PROPERTY TYPE | Industrial/Commercial                           |  |  |  |  |
| YEAR BUILT    | 1966                                            |  |  |  |  |
| TOTAL FLOORS  | 1                                               |  |  |  |  |
| LOT SIZE      | 4.84 acres                                      |  |  |  |  |
| BUILDING SIZE | 39,696 sf                                       |  |  |  |  |
| CLEAR HEIGHT  | 16' to underside of joist in warehouse          |  |  |  |  |
| GRADE DOORS   | 7                                               |  |  |  |  |
| DOCK DOORS    | 4                                               |  |  |  |  |
| PARKING       | Ample on-site surface stalls                    |  |  |  |  |
| YARD          | Yes - fenced yard plus additional unfenced yard |  |  |  |  |
| ASKING PRICE  | Please Contact                                  |  |  |  |  |

### **Aerial Photos**