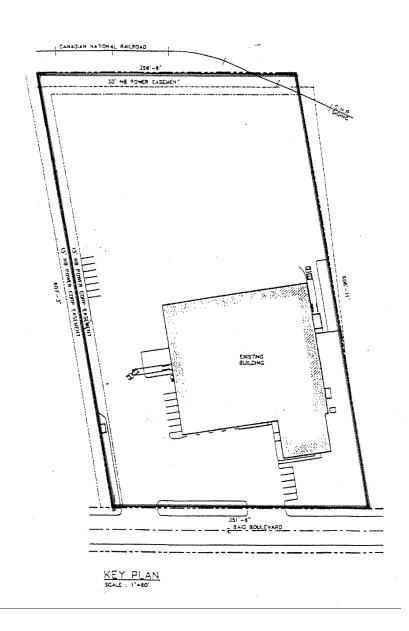

|  |  |  |  |
| BUILDING SIZE | 39,696 sf                                       |  |  |  |  |
| CLEAR HEIGHT  | 16' to underside of joist in warehouse          |  |  |  |  |
| GRADE DOORS   | 7                                               |  |  |  |  |
| DOCK DOORS    | 4                                               |  |  |  |  |
| PARKING       | Ample on-site surface stalls                    |  |  |  |  |
| YARD          | Yes - fenced yard plus additional unfenced yard |  |  |  |  |
| ASKING PRICE  | Please Contact                                  |  |  |  |  |



CLOSE TO HIGHWAY



**FULLY LEASED** 



MONCTON INDUSTRIAL PARK



WALT: 4 YEARS



+/- 4.84 ACRES



DOCK & GRADE LEVEL LOADING





#### The Location



Moncton Industrial Park



#### Site Plan





#### PID Map





#### **Tenant Summary**

On March 1st, Andy's Tire of Halifax, Nova Scotia has acquired Coast Tire, a tenant at 254 Baig Boulevard since 2003. Coast Tire has a rich history, operating with a network of 26 locations across New Brunswick, Nova Scotia, and Prince Edward Island. Operating since 1984, Coast Tire has been serving both retail and commercial customers, providing mechanical repairs, maintenance services, oil changes, wheel alignments, and safety inspections. They have earned a reputation as the only ISO-certified tire dealer in the region.

With the acquisition of Coast Tire, Andy's Tire is now positioned as the major player in Atlantic Canada. Andy's Tire, already boasting 20 locations in the region, has expanded its reach and capabilities significantly. By i