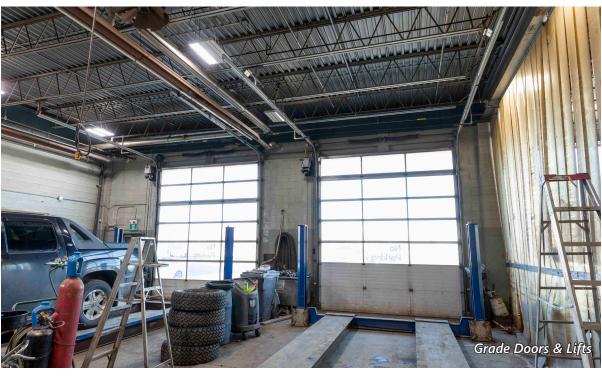

| PID           | 00709857                                        |  |  |  |  |
|---------------|-------------------------------------------------|--|--|--|--|
| ADDRESS       | 254 Baig Boulevard, Moncton NB                  |  |  |  |  |
| ZONING        | IP - Industrial Park Zoning                     |  |  |  |  |
| PROPERTY TYPE | Industrial/Commercial                           |  |  |  |  |
| YEAR BUILT    | 1966                                            |  |  |  |  |
| TOTAL FLOORS  | 1                                               |  |  |  |  |
| LOT SIZE      | 4.84 acres                                      |  |  |  |  |
| BUILDING SIZE | 39,696 sf                                       |  |  |  |  |
| CLEAR HEIGHT  | 16' to underside of joist in warehouse          |  |  |  |  |
| GRADE DOORS   | 7                                               |  |  |  |  |
| DOCK DOORS    | 4                                               |  |  |  |  |
| PARKING       | Ample on-site surface stalls                    |  |  |  |  |
| YARD          | Yes - fenced yard plus additional unfenced yard |  |  |  |  |
| ASKING PRICE  | Please Contact                                  |  |  |  |  |

#### **Exterior Photos**