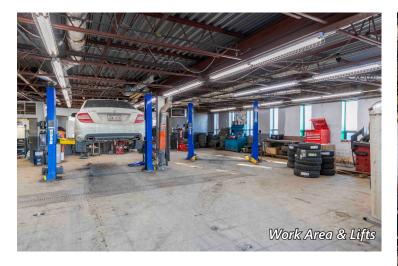

| PID           | 00709857                                        |  |  |  |  |
|---------------|-------------------------------------------------|--|--|--|--|
| ADDRESS       | 254 Baig Boulevard, Moncton NB                  |  |  |  |  |
| ZONING        | IP - Industrial Park Zoning                     |  |  |  |  |
| PROPERTY TYPE | Industrial/Commercial                           |  |  |  |  |
| YEAR BUILT    | 1966                                            |  |  |  |  |
| TOTAL FLOORS  | 1                                               |  |  |  |  |
| LOT SIZE      | 4.84 acres                                      |  |  |  |  |
| BUILDING SIZE | 39,696 sf                                       |  |  |  |  |
| CLEAR HEIGHT  | 16' to underside of joist in warehouse          |  |  |  |  |
| GRADE DOORS   | 7                                               |  |  |  |  |
| DOCK DOORS    | 4                                               |  |  |  |  |
| PARKING       | Ample on-site surface stalls                    |  |  |  |  |
| YARD          | Yes - fenced yard plus additional unfenced yard |  |  |  |  |
| ASKING PRICE  | Please Contact                                  |  |  |  |  |

#### **Exterior Photos**