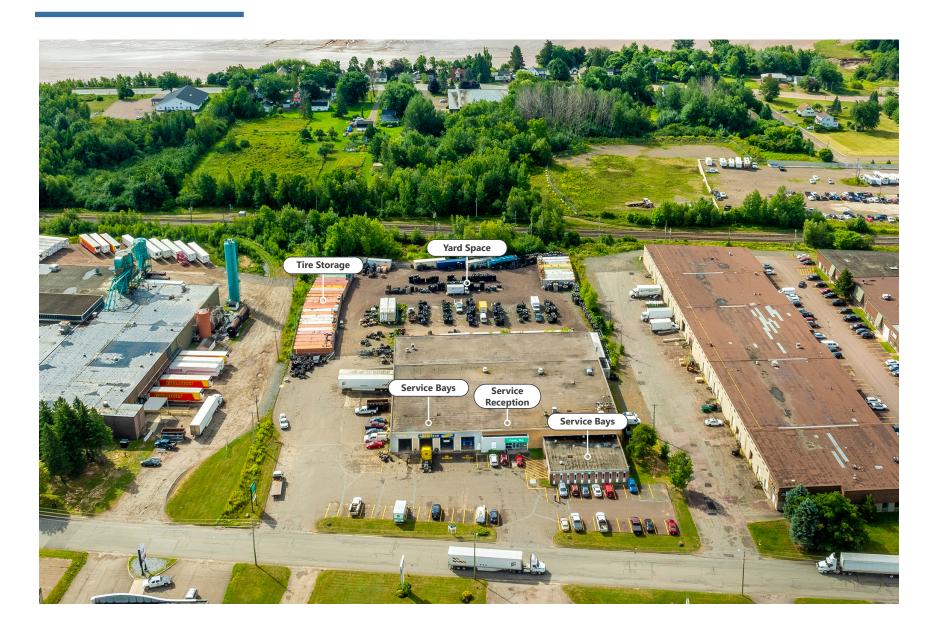

alignments, and safety inspections. They have earned a reputation as the only ISO-certified tire dealer in the region.

With the acquisition of Coast Tire, Andy's Tire is now positioned as the major player in Atlantic Canada. Andy's Tire, already boasting 20 locations in the region, has expanded its reach and capabilities significantly. By integrating Coast Tire's 26 locations into their network, they have a total of 46 locations spread over the provinces. This establishes Andy's Tire as the go-to provider for tire and auto services in Atlantic Canada. Their extensive network and expertise position them as the leading choice for customers seeking exceptional service and convenience throughout the region.









# PROPERTY PHOTOS



### **Aerial Photos**







#### **Exterior Photos**



#### **Exterior Photos**









#### Office











#### **Retreading Production Facility**











#### **Retail Service Area**











#### **Auto Maintenance & Tire Shop**















**Paul Moore** 

President

506-645-8488

pmoore@bbrokers.ca



John Johnston

Senior Advisor

506-377-9331



Jessica O'Neill

Senior advisor

506-650-9848



**Connor Carson** 

Marketing & Research asoc.

506-647-5093

ccarson@bbrokers.ca



Brunswick Brokers Limited (Brunswick Brokers) and its agents and affiliates do not warrant, represent or guarantee the accuracy, completeness, validity or non-infringement of the information provided herein. Parties interested in a property should conduct their own independent investigations to determine the suitability of the property for their inte