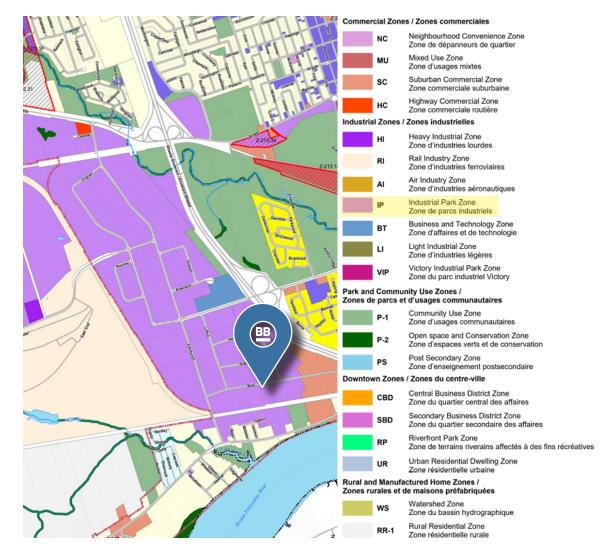

Current zoning is IP (Industrial Park) providing an array of various industrial uses, for more information see appendix A. Located in the rapidly expanding Moncton economy, the city is experiencing continued demand for industrial space. Additionally, the property's strategic location is just 10 minutes away from Moncton's downtown benefiting tenant staff and highway allowing easy access to a large customer base.

#### PID Map

#### **Appendix A - Zoning**

BY-LAW # Z-222 CITY OF MONCTON ZONING BY-LAW / ARRÊTÉ Nº Z-222 ARRÊTÉ DE ZONAGE DE LA VILLE DE MONCTON