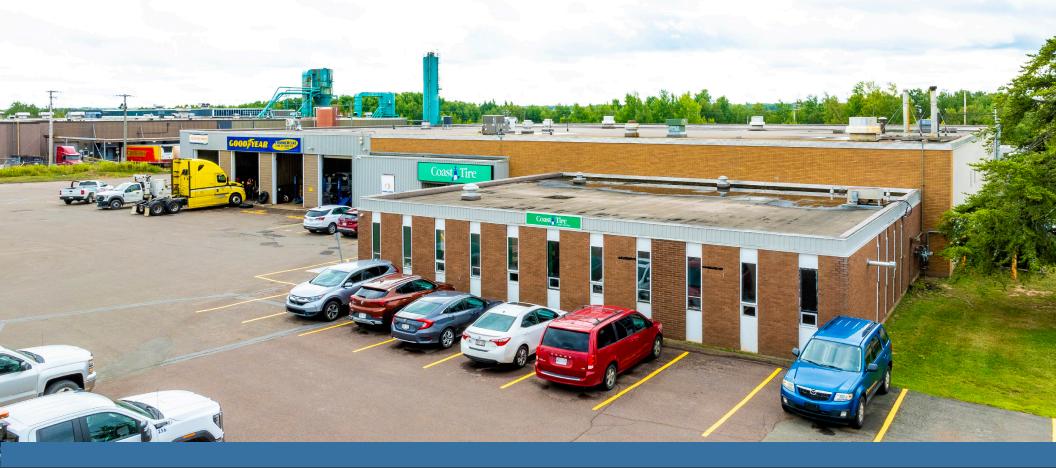

#### **Executive Summary**

Brunswick Brokers is thrilled to present an exciting opportunity in the thriving Moncton industrial market. 254 Baig Boulevard is an ideal investment for someone looking to acquire in a prime location. The property is 100% occupied by a high quality tenant - Coast Tire - and comprised of a 39,696 square foot industrial building, sitting on 4.84 acres with ample yard space and parking on-site.

| PID           | 00709857                                        |  |  |  |  |
|---------------|-------------------------------------------------|--|--|--|--|
| ADDRESS       | 254 Baig Boulevard, Moncton NB                  |  |  |  |  |
| ZONING        | IP - Industrial Park Zoning                     |  |  |  |  |
| PROPERTY TYPE | Industrial/Commercial                           |  |  |  |  |
| YEAR BUILT    | 1966                                            |  |  |  |  |
| TOTAL FLOORS  | 1                                               |  |  |  |  |
| LOT SIZE      | 4.84 acres                                      |  |  |  |  |
| BUILDING SIZE | 39,696 sf                                       |  |  |  |  |
| CLEAR HEIGHT  | 16' to underside of joist in warehouse          |  |  |  |  |
| GRADE DOORS   | 7                                               |  |  |  |  |
| DOCK DOORS    | 4                                               |  |  |  |  |
| PARKING       | Ample on-site surface stalls                    |  |  |  |  |
| YARD          | Yes - fenced yard plus additional unfenced yard |  |  |  |  |
| ASKING PRICE  | Please Contact                                  |  |  |  |  |

CLOSE TO HIGHWAY

**FULLY LEASED** 

MONCTON INDUSTRIAL PARK

WALT: 4 YEARS

+/- 4.84 ACRES

DOCK & GRADE LEVEL LOADING