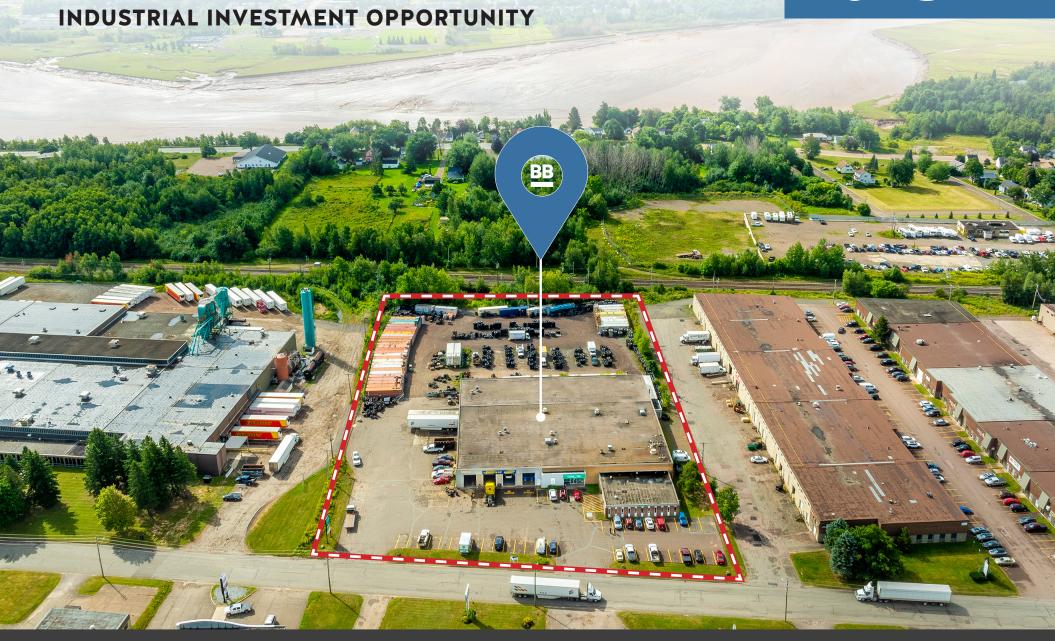

#### **Executive Summary**

Brunswick Brokers is thrilled to present an exciting opportunity in the thriving Moncton industrial market. 254 Baig Boulevard is an ideal investment for someone looking to acquire in a prime location. The property is 100% occupied by a high quality tenant - Coast Tire - and comprised of a 39,696 square foot industrial building, sitting on 4.84 acres with ample yard space and parking on-site.

Current zoning is IP (Industrial Park) providing an array of various industrial uses, for more information see appendix A. Located in the rapidly expanding Moncton economy, the city is experiencing continued demand for industrial space. Additionally, the property's strategic location is just 10 minutes away from Moncton's downtown benefiting tenant staff and highway allowing easy access to a large customer base.

| PID           | 00709857                                        |  |  |  |  |
|---------------|-------------------------------------------------|--|--|--|--|
| ADDRESS       | 254 Baig Boulevard, Moncton NB                  |  |  |  |  |
| ZONING        | IP - Industrial Park Zoning                     |  |  |  |  |
| PROPERTY TYPE | Industrial/Commercial                           |  |  |  |  |
| YEAR BUILT    | 1966                                            |  |  |  |  |
| TOTAL FLOORS  | 1                                               |  |  |  |  |
| LOT SIZE      | 4.84 acres                                      |  |  |  |  |
| BUILDING SIZE | 39,696 sf                                       |  |  |  |  |
| CLEAR HEIGHT  | 16' to underside of joist in warehouse          |  |  |  |  |
| GRADE DOORS   | 7                                               |  |  |  |  |
| DOCK DOORS    | 4                                               |  |  |  |  |
| PARKING       | Ample on-site surface stalls                    |  |  |  |  |
| YARD          | Yes - fenced yard plus additional unfenced yard |  |  |  |  |
| ASKING PRICE  | Please Contact                                  |  |  |  |  |