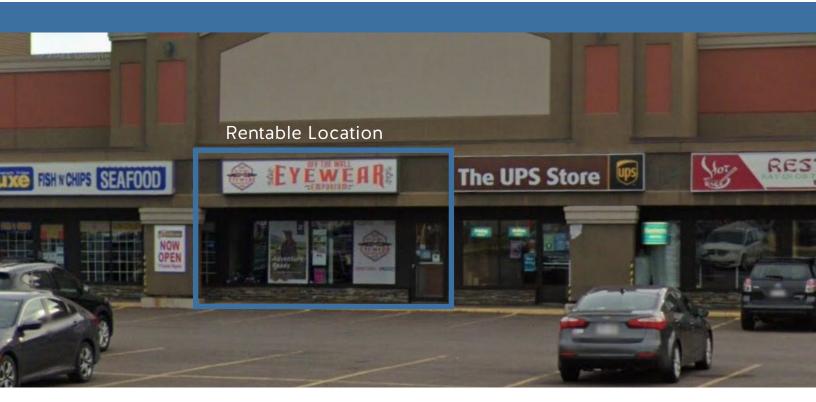

## \$16.00 psf net

Brunswick Brokers is pleased to present the opportunity to lease 1,200 SF of ground floor retail space at busy 331 Elmwood Drive. Located at the corner of Morton Avenue and Mill Road on Elmwood Drive in Moncton East. Elmwood Plaza is easily accessible and centrally located with major regional tenants.

#### **AVAILABLE Immediately**

| PROPERTY TYPE    | Retail                                    |
|------------------|-------------------------------------------|
| YEAR RENOVATED   | 2014                                      |
| UNIT SIZE        | 1,200 sf                                  |
| NUMBER OF FLOORS | One (Ground floor)                        |
| PARKING          | The property offers ample on-site parking |
| BASE RENT        | \$16.00 psf net                           |
| ADDITIONAL RENT  | \$8.90 psf + hst (CAM and Taxes)          |