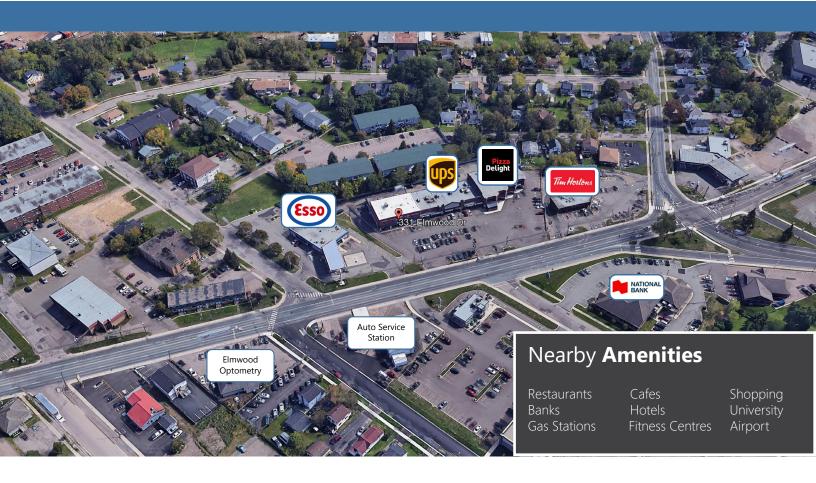

## \$16.00 psf net

Brunswick Brokers is pleased to present the opportunity to lease 1,200 SF of ground floor retail space at busy 331 Elmwood Drive. Located at the corner of Morton Avenue and Mill Road on Elmwood Drive in Moncton East. Elmwood Plaza is easily accessible and centrally located with major regional tenants.