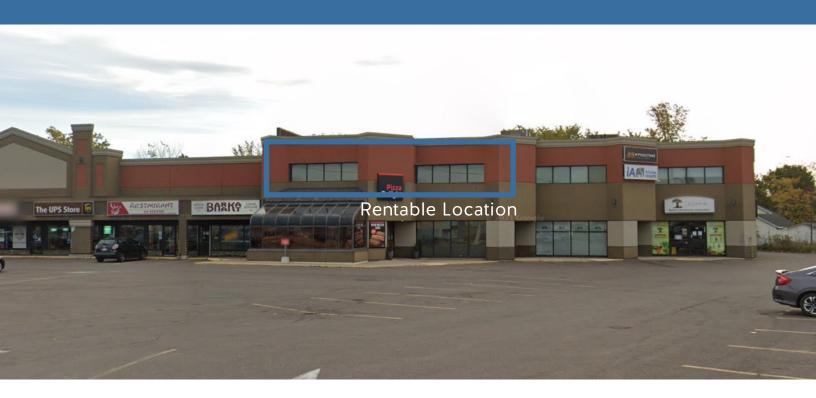

## **Property Highlights**

\$12.50 psf net

Brunswick Brokers is pleased to present the opportunity to lease 3,854 SF of second floor office space at 331 Elmwood Drive. Located at the corner of Morton Avenue and Mill Road on Elmwood Drive in Moncton East. Elmwood Plaza is easily accessible and centrally located.

# **AVAILABLE Immediately**

| PROPERTY TYPE                | Commercial / Office                                  |
|------------------------------|------------------------------------------------------|
| YEAR RENOVATED               | 2014                                                 |
| UNIT SIZE                    | 3,854 sf                                             |
| NUMBER OF FLOORS             | Two                                                  |
| FLOOR LOCATION               | Second floor                                         |
| PARKING                      | The property offers ample on-site parking            |
| BASE RENT                    | \$12.50 psf net                                      |
| ADDITIONAL RENT              | \$8.90 psf + hst (CAM and Taxes)                     |
| TENANT IMPROVEMENT ALLOWANCE | To be negotiated based on tenant, terms & conditions |