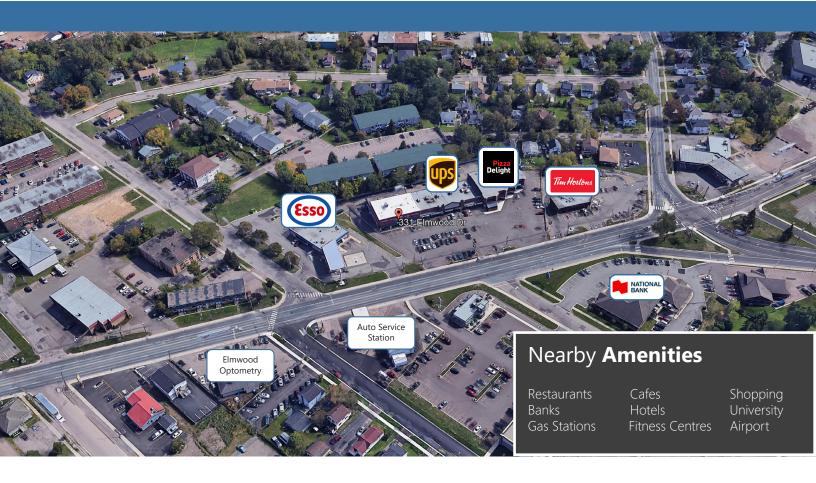

## **Property Highlights**

\$12.50 psf net

Brunswick Brokers is pleased to present the opportunity to lease 3,854 SF of second floor office space at 331 Elmwood Drive. Located at the corner of Morton Avenue and Mill Road on Elmwood Drive in Moncton East. Elmwood Plaza is easily accessible and centrally located.