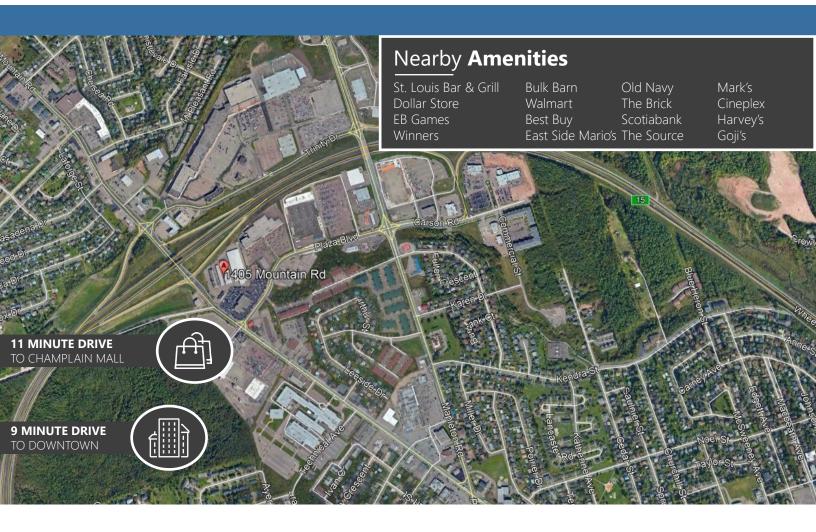

| 15020                                |
|------------------------------|--------------------------------------|
| PROPERTY TYPE                | Office / Retail                      |
| BUILDING SIZE                | 10,675 sf                            |
| SIZE AVAILABLE               | Unit is 20' wide x 50' deep          |
| NUMBER OF FLOORS             | One                                  |
| MAX CONTIGUOUS SPACE         | 1,000 sf                             |
| MIN DIVISIBLE SPACE          | 1,000 sf                             |
| PARKING                      | Ample on-site surface stalls         |
| TENANT IMPROVEMENT ALLOWANCE | Negotiable based on tenant and terms |



32 Alma Street Moncton, NB E1C 4Y1



### 1405 Mountain Road | Moncton, NB Steve Morrison



## Moncton

| 2021 POPULATION          | 162,422  |
|--------------------------|----------|
| TOTAL HOUSEHOLDS         | 64,892   |
| AVERAGE HOUSEHOLD SIZE   | 2.3      |
| AVERAGE HOUSEHOLD INCOME | \$83,571 |



32 Alma Street Moncton, NB E1C 4Y1



### Floor / Site Plan

### 1405 Mountain Road | Moncton, NB Steve Morrison





32 Alma Street Moncton, NB sr E1C 4Y1





### 1405 Mountain Road | Moncton, NB

### Steve Morrison

(506) 381-5885 smorrison@bbrokers.ca 32 Alma Street Moncton, NB E1C 4Y1



### bbrokers.ca

Brunswick Brokers Limited (Brunswick Brokers) and its agents and affiliates do not warrant, represent or guarantee the accuracy, completeness, validity or non-infringement of the information provided herein. Parties interested in a property should conduct their own indepe