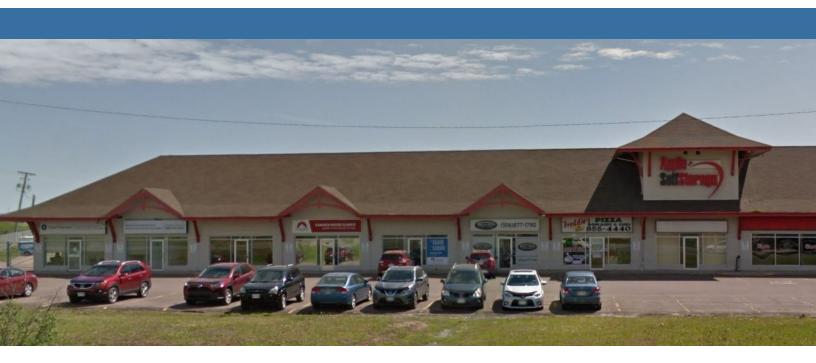

### BASE RENT \$18.00 psf

additional rent \$11.31 psf

Amazing retail/office opportunity on Moncton's busy Mountain Road. The only available unit is 1,000 square feet in size with an open concept front, and a single office and 2-piece washroom at the rear. Property includes great signage opportunities and proximity to large retail centres. Options include a ready-made unit or on approved credit application, turn-key renovations to suit your business' needs.

This strip plaza is home to St. Louis Wings, Freddie's Pizza, Kumon Math & Reading Centre, MaxSys Staffing, Canada House Wellness Group, The Devils Halo Cheesecakes & Milkshakes, and Grant Thornton - Insolvency Trustees.