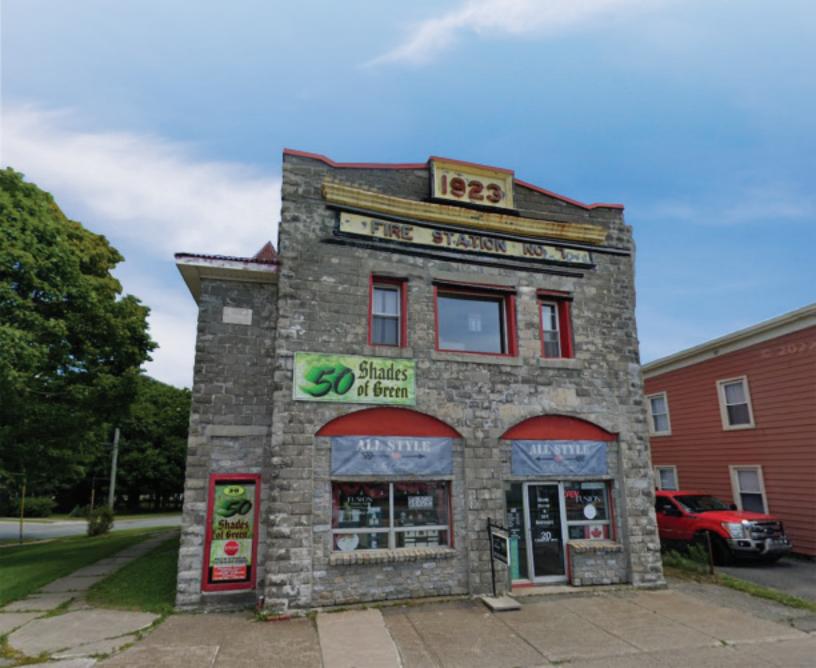

### **Property Highlights**

\$350,000

Charming stone building built in 1932. 1.500 sq ft furnished office space. Some parking at the rear of building. West side, next to Lancaster Plaza. Space for lease is upstairs on the second floor. Rent is \$1,500 per month + HST + utilities.

### **Property Details**

| YEAR BUILT         | 1932                      |
|--------------------|---------------------------|
| BUILDING SIZE      | 3,000 sq ft               |
| TYPICAL FLOOR SIZE | 1,500 sq ft               |
| ENTIRE BUILDING    | No                        |
| FULL FLOOR         | Yes                       |
| TOTAL FLOORS       | 1                         |
| FLOOR LOCATION     | Second                    |
| RENT               | \$1,500 + HST & Utilities |
| PARKING            | Parking on-site           |
| AVAILABILITY       | Immediately               |