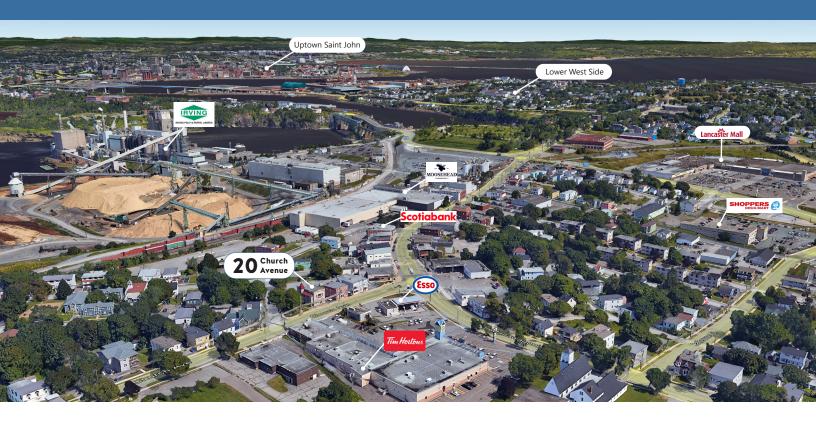

# BRUNSWICK

BROKERS

COMMERCIAL REAL ESTATE

FOR LEASE

### **20 Church Avenue**

Saint John | NB

**Brock Turner** 



## 20 Church Avenue | Saint John, NB Brock Turner



### **Property Highlights**

\$350,000

Charming stone building built in 1932. 1.500 sq ft furnished office space. Some parking at the rear of building. West side, next to Lancaster Plaza. Space for lease is upstairs on the second floor. Rent is \$1,500 per month + HST + utilities.









**Brock Turner** (506) 271-2770 bturner@bbrokers.ca www.bbrokers.ca



# 20 Church Avenue | Saint John, NB Brock Turner



### **Property Details**

| YEAR BUILT         | 1932                      |
|--------------------|---------------------------|
| BUILDING SIZE      | 3,000 sq ft               |
| TYPICAL FLOOR SIZE | 1,500 sq ft               |
| ENTIRE BUILDING    | No                        |
| FULL FLOOR         | Yes                       |
| TOTAL FLOORS       | 1                         |
| FLOOR LOCATION     | Second                    |
| RENT               | \$1,500 + HST & Utilities |
| PARKING            | Parking on-site           |
| AVAILABILITY       | Immediately               |







#### **Property Photos**















#### 20 Church Avenue | Saint John, NB

#### **Brock Turner**

(506) 271-2770 burner@bbrokers.ca 104-12 Smythe Street Saint John, NB E2L 5G5

bbrokers.ca



Brunswi