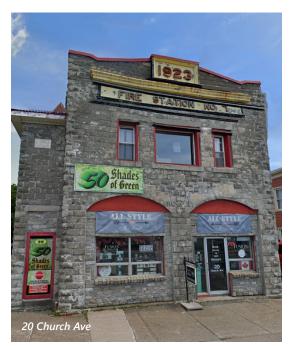

r. Rent is \$1,500 per month + HST + utilities.









**Brock Turner** (506) 271-2770 bturner@bbrokers.ca www.bbrokers.ca



# 20 Church Avenue | Saint John, NB Brock Turner



### **Property Details**

| YEAR BUILT         | 1932                      |
|--------------------|---------------------------|
| BUILDING SIZE      | 3,000 sq ft               |
| TYPICAL FLOOR SIZE | 1,500 sq ft               |
| ENTIRE BUILDING    | No                        |
| FULL FLOOR         | Yes                       |
| TOTAL FLOORS       | 1                         |
| FLOOR LOCATION     | Second                    |
| RENT               | \$1,500 + HST & Utilities |
| PARKING            | Parking on-site           |
| AVAILABILITY       | Immediately               |







#### **Property Photos**















#### 20 Church Avenue | Saint John, NB

#### **Brock Turner**

(506) 271-2770 burner@bbrokers.ca 104-12 Smythe Street Saint John, NB E2L 5G5

bbrokers.ca



Brunswick Brokers Limited (Brunswick Brokers) and its agents and affiliates do not warrant, represent or guarantee the accuracy, completeness, validity or non-infringement of the information provided herein. Parties interested in a property should conduct their own independent investigations to determine the suitability of the property for their intended use and are strongly urged to discuss the property with their professional advisors. Brunswick Brokers assumes no liability or responsibility for any errors or omissions occurring in the information provided herein and shall not be liable for any direct, incidental, conse