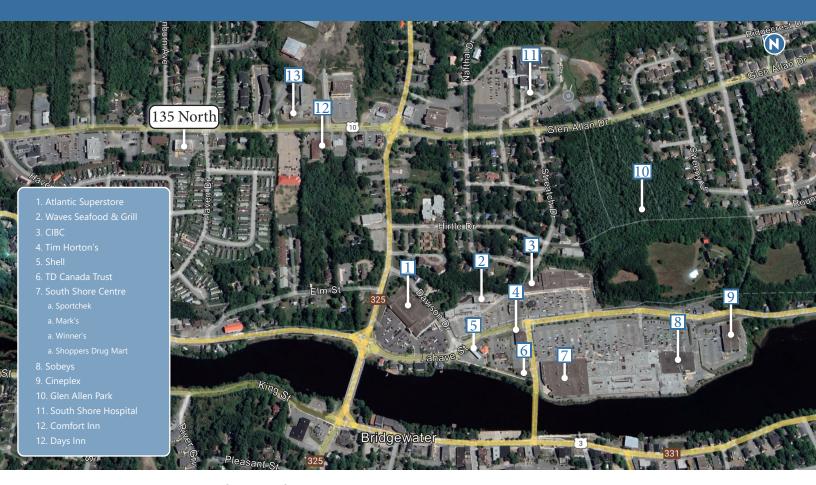

# **Property Highlights**

This modern second floor office space offers a total of 2,487 sq ft of space with elevator access and ample paved parking on-site. Located in the heart of downtown Bridgewater tenants will enjoy close proximity to shopping, residential neighbourhoods, hospitals, and schools. Access is directly off of North Street which connects to Highway 103 in only a 2 minute drive.