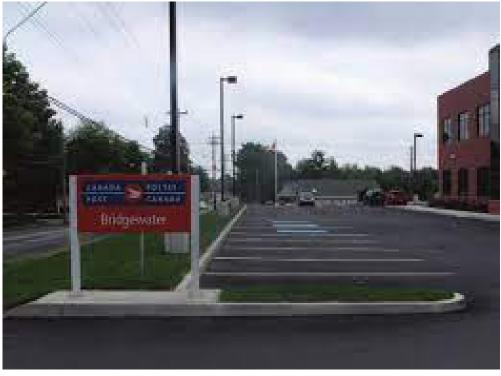

# **Property Highlights**

This modern second floor office space offers a total of 2,487 sq ft of space with elevator access and ample paved parking on-site. Located in the heart of downtown Bridgewater tenants will enjoy close proximity to shopping, residential neighbourhoods, hospitals, and schools. Access is directly off of North Street which connects to Highway 103 in only a 2 minute drive.

# **Property Photos**