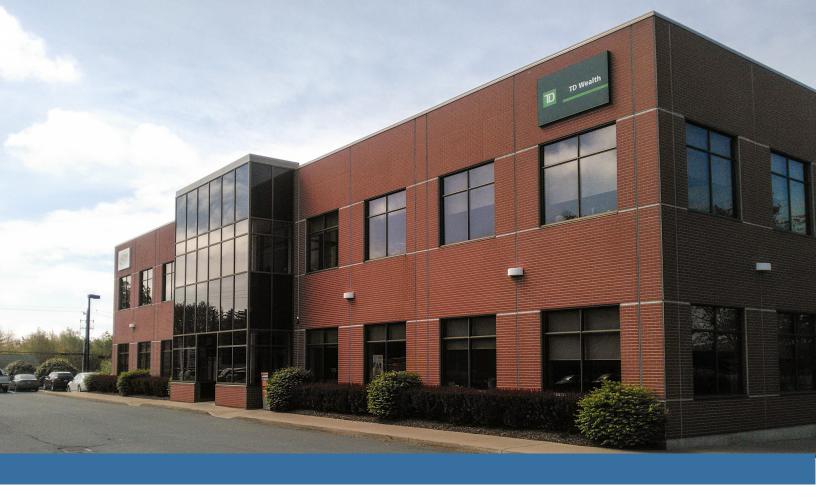

# **Property Highlights**

This modern second floor office space offers a total of 2,487 sq ft of space with elevator access and ample paved parking on-site. Located in the heart of downtown Bridgewater tenants will enjoy close proximity to shopping, residential neighbourhoods, hospitals, and schools. Access is directly off of North Street which connects to Highway 103 in only a 2 minute drive.

# **Property Photos**