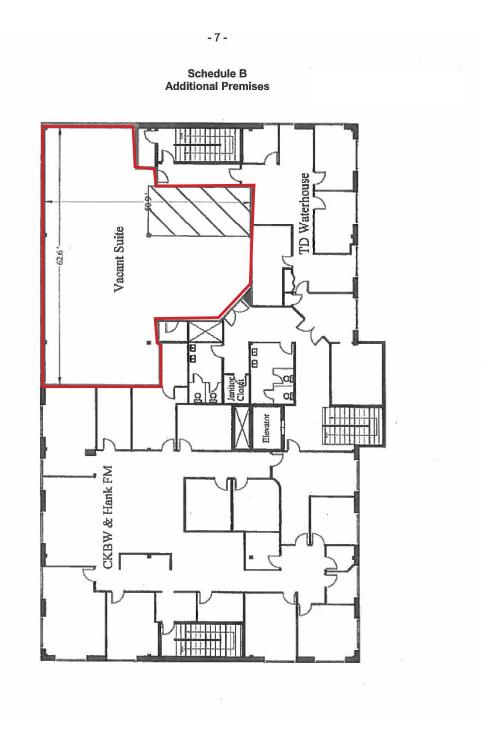

# FOR LEASE

Modern Second Floor Office Space

# 135 North Street

Bridgewater | NS

**Troy Nesbitt** 

#### 135 North Street | Bridgewater, NS **Troy Nesbitt**



# **Property Highlights**

This modern second floor office space offers a total of 2,487 sq ft of space with elevator access and ample paved parking on-site. Located in the heart of downtown Bridgewater tenants will enjoy close proximity to shopping, residential neighbourhoods, hospitals, and schools. Access is directly off of North Street which connects to Highway 103 in only a 2 minute drive.





12 Smythe St, Suite 104

E2L 5G5



**PARKING ONSITE** 





### Floor Plan







# **Property Photos**











### 135 North Street | Bridgewater, NS

#### **Troy Nesbitt**

(506) 349-5670 tnesbitt@bbrokers.ca 12 Smythe Street, Suite 104 Saint John, NB E2L 5G5

BRUNSWICK

COMMERCIAL REAL ESTATE

bbrokers.ca

Brunswick Brokers Limited (Brunswick Brokers) and its agents and affiliates do not warrant, represent or guarantee the accuracy, completeness, validity or non-infringement of the information provided herein. Parties interested in a property should conduct their own independent investigations to determine the suitability of the property for their intended use and are strongly urged to discuss the property with their professional advisors. Brunswick Brokers assumes no liability or responsibility for any errors or omissions occurring in the information provid