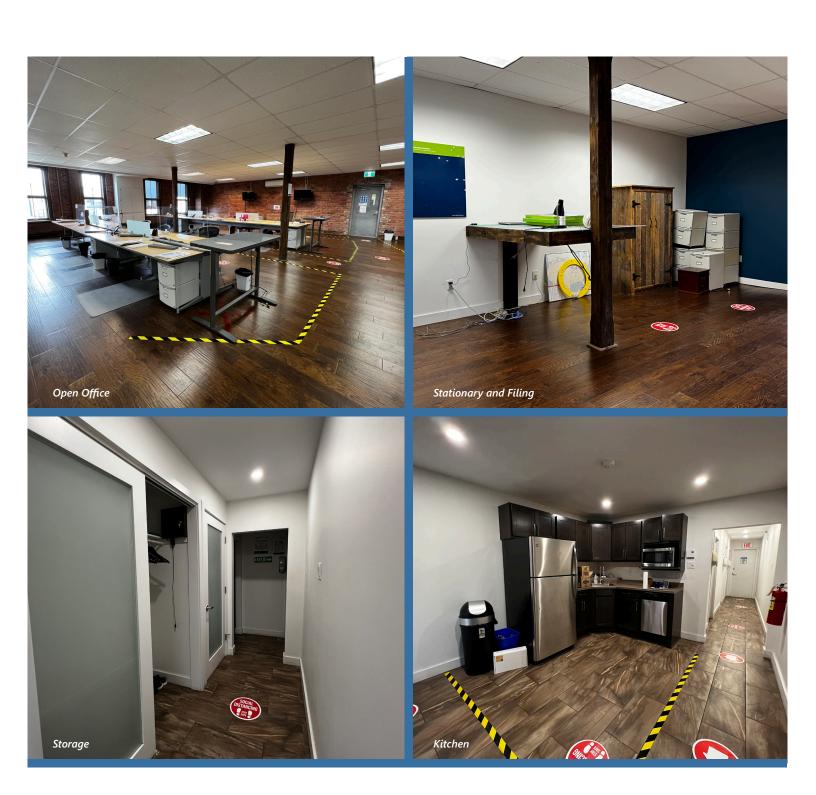

#### **Property Photos**

#### \$5,500 per month + HST & Utilities

Located in the former Bustins building at 107 Germain Street. 3,888 3rd floor office suite is full of heritage charm and available immediately. It features large open concept with 4 offices and/or meeting rooms along with washrooms and kitchenette. Furniture in place negotiable. Building professionally managed by Historica Properties. This is a sub-lease opportunity. Head-lease expires August 31st, 2023. Long term lease available subject to negotiations.