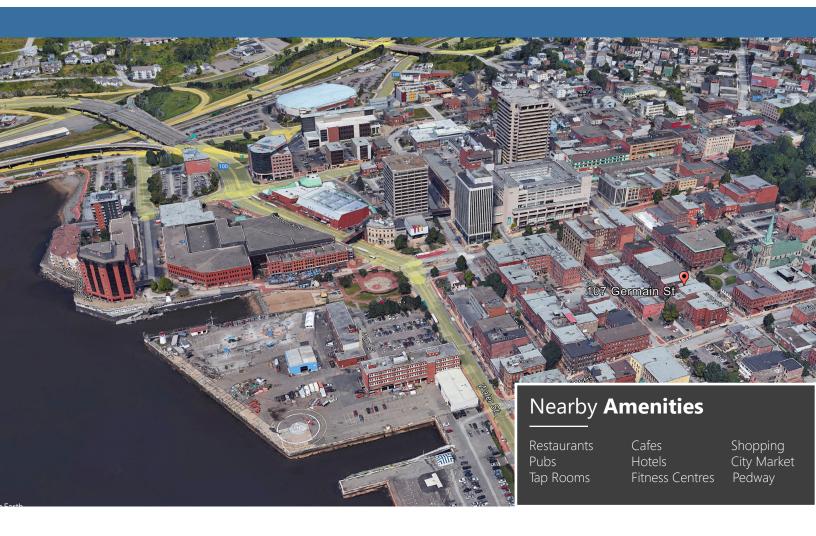

#### Saint John

| 2021 POPULATION                   | 130,613  |
|-----------------------------------|----------|
| POPULATION INCREASE (2016 - 2021) | 3.5      |
| MEDIAN AGE                        | 44.4     |
| AVERAGE HOUSEHOLD INCOME          | \$63,737 |