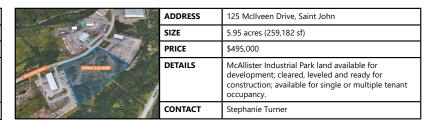

DDRESS |                                                                                                             |
| TOTAL AND AN AND AN AND AN AND AN AND AND AND | SIZE    | +/- 18.00 acres                                                                                             |
|                                               | PRICE   | \$150,000 per acre                                                                                          |
|                                               | DETAILS | Located in Spruce Lake Industrial Park, this<br>property can be used as is for parking or lay-down<br>area. |
| t a laisan -                                  | CONTACT | Troy Nesbitt                                                                                                |



|                                         | ADDRESS | 669 Loch Lomond Road, Saint John                                                                                                |
|-----------------------------------------|---------|---------------------------------------------------------------------------------------------------------------------------------|
| Sold Sold Sold Sold Sold Sold Sold Sold | SIZE    | 12.59 acres (548,420 sf)                                                                                                        |
|                                         | PRICE   | \$350,000                                                                                                                       |
|                                         | DETAILS | Location