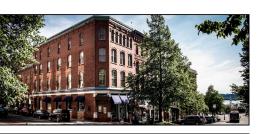

#### Saint John, NB

| VIAT       | ADDRESS | 85 Charlotte Street, Saint John                                                                  |
|------------|---------|--------------------------------------------------------------------------------------------------|
| Inn market | SIZE    | Between 871 sf and 10,719 sf                                                                     |
|            | PRICE   | Starting at \$8.00 psf (net)                                                                     |
|            | DETAILS | NOW LEASING Brick office building located at the top<br>of King Street across from King's Square |
|            | CONTACT | Stephanie Turner                                                                                 |