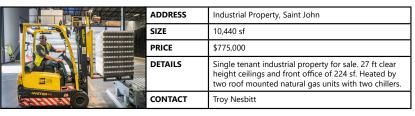

#### Saint John, NB

|  | ADDRESS | 291 Industrial Drive, Saint John                                                                                                                         |
|--|---------|----------------------------------------------------------------------------------------------------------------------------------------------------------|
|  | SIZE    | 33,330 sf                                                                                                                                                |
|  | PRICE   | \$2,800,000                                                                                                                                              |
|  | DETAILS | Single tenant light manufacturing building has 33,330<br>sf of manufacturing and office space on 3.91 acres<br>located in the Grandview Industrial Park. |
|  | CONTACT | Paul Moore & Jessica O'Neill                                                                                                                             |