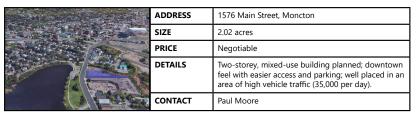

|         | ADDRESS | 1600 Main Street, Moncton                                                                                                                                                                              |
|---------|---------|--------------------------------------------------------------------------------------------------------------------------------------------------------------------------------------------------------|
|         | SIZE    | Between 984 sf and 9,436 sf                                                                                                                                                                            |
| Autor o | PRICE   | \$14.00 psf (net)                                                                                                                                                                                      |
|         | DETAILS | Jones Lake Place, ideal office and clinic location with<br>options to suit; two-storey, class B office building<br>located on Moncton's busy Main Street; offering<br>modern lobbies and common areas. |
| A       | CONTACT | Paul Moore                                                                                                                                                                                             |
|         |         |                                                                                                                                                                                                        |