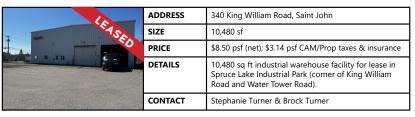

|                | ADDRESS | 570 King William Road, Saint John                                                                                                                                                             |
|----------------|---------|-----------------------------------------------------------------------------------------------------------------------------------------------------------------------------------------------|
|                | SIZE    | +/- 18.00 acres                                                                                                                                                                               |
|                | PRICE   | To be negotiated                                                                                                                                                                              |
| the 1 m minute | DETAILS | Located in Spruce Lake Industrial Park, can be used<br>as is for parking or lay-down area. Close proximity<br>to newly constructed wharf terminal and soon to be<br>constructed wind project. |
| - antific a s  | CONTACT | Troy Nesbitt                                                                                                                                                                                  |