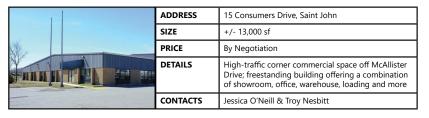

|                   | ADDRESS  | 15 Consumers Drive, Saint John                                                                                                                                 |
|-------------------|----------|----------------------------------------------------------------------------------------------------------------------------------------------------------------|
|                   | SIZE     | +/- 13,000 sf                                                                                                                                                  |
|                   | PRICE    | By Negotiation                                                                                                                                                 |
|                   | DETAILS  | High-traffic corner commercial space off McAllister<br>Drive; freestanding building offering a combination<br>of showroom, office, warehouse, loading and more |
| The second second | CONTACTS | Jessica O'Neill & Troy Nesbitt                                                                                                                                 |