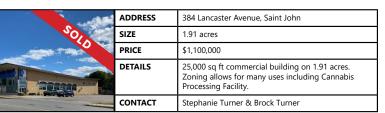

### Saint John, NB

SC .

|  | ADDRESS | 344 Grandview Avenue, Saint John                                                                                                                   |
|--|---------|----------------------------------------------------------------------------------------------------------------------------------------------------|
|  | SIZE    | 7,089 sf                                                                                                                                           |
|  | PRICE   | \$12.00 psf (gross)                                                                                                                                |
|  | DETAILS | Warehouse space available in the Grandview Industri-<br>al Park. Gross rent of \$12.00/sq ft includes property<br>taxes, utilities & snow removal. |
|  | CONTACT | Stephanie Turner & Brock Turner                                                                                                                    |