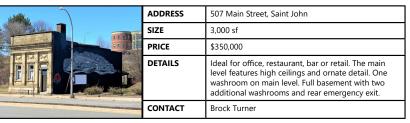

CONTACT

| ADDRESS | 507 Main Street, Saint John                                                                                                                                                                                     |
|---------|-----------------------------------------------------------------------------------------------------------------------------------------------------------------------------------------------------------------|
| SIZE    | 3,000 sf                                                                                                                                                                                                        |
| PRICE   | \$2,000 per month + HST + Utilities                                                                                                                                                                             |
| DETAILS | Ideal for office, restaurant, bar or retail. The main<br>level features high ceilings and ornate detail. One<br>washroom on main level. Full basement with two<br>additional washrooms and rear emergency exit. |
| CONTACT | Brock Turner                                                                                                                                                                                                    |