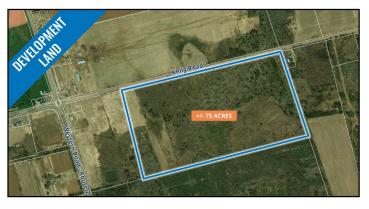

tion building, large 8,033 sf production<br>building with +- 17 ft ceilings, 3 phase service,<br>attached wood and metal shops, and 624 sf office. |
|          | CONTACT | Troy Nesbitt                                                                                                                                                                                                             |



## **PRINCE EDWARD ISLAND**

### FEATURED LISTINGS

#### **New Brunswick**

- Featured Listings
- For Lease | Office
- For Lease | Industrial
- For Lease | Retail
- For Sale | Buildings
- For Sale | Land

#### Nova Scotia

- Featured Listings
- For Lease | Office
- For Sale | Buildings

#### Prince Edward Island

• Featured Listings

For Sale | Land

#### Contact

FOR SALE | LAND Kelly Road, Woodstock



| SIZE    | 75 Acres                                                                                                    |
|---------|-------------------------------------------------------------------------------------------------------------|
| PRICE   | \$700,000                                                                                                   |
| DETAILS | This purchase opportunity represents approxi-<br>mately 75 acres of unserviced raw land<br>in Woodstock, PE |
| CONTACT | Paul Moore                                                                                                  |



## **PRINCE EDWARD ISLAND**

FOR SALE **LAND** 

#### New Brunswick

For Lease | Office

For Lease | Retail

For Sale | Buildings

For Lease | Industrial

### Featured Listings

Woodsto