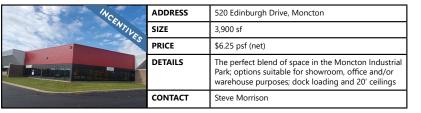

| INCENTIVES | ADDRESS | 520 Edinburgh Drive, Moncton                                                                                                                                |
|------------|---------|-------------------------------------------------------------------------------------------------------------------------------------------------------------|
|            | SIZE    | 3,900 sf                                                                                                                                                    |
|            | PRICE   | \$6.25 psf (net)                                                                                                                                            |
|            | DETAILS | The perfect blend of space in Moncton Industrial<br>Park; options suitable for showroom, office and/or<br>warehouse purposes; dock loading and 20' ceilings |
|            | CONTACT | Steve Morrison                                                                                                                                              |