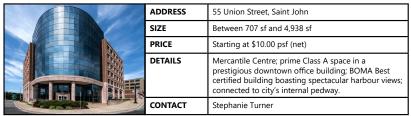

#### Saint John, NB

| VIAT       | ADDRESS | 85 Charlotte Street, Saint John                                                                  |
|------------|---------|--------------------------------------------------------------------------------------------------|
| Inn market | SIZE    | Between 871 sf and 10,719 sf                                                                     |
|            | PRICE   | Starting at \$8.00 psf (net)                                                                     |
|            | DETAILS | NOW LEASING Brick office building located at the top<br>of King Street across from King's Square |
|            | CONTACT | Stephanie Turner                                                                                 |