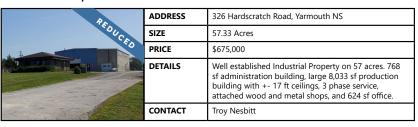

|
|                    | PRICE   | \$18.00 psf (net)                                                                                                                                                                                              |
| DIO 2 Suke/Matrial | DETAILS | Located in Burnside Industrial Park with excellent frontage on the park's main thoroughfare leading to major highways and Halifax bridges. Located only 1km from Dartmouth Crossing. Could work as Commercial. |
|                    | CONTACT | Steve Morrison                                                                                                                                                                                                 |

### Bridgewater, NS



## FOR SALE | BUILDINGS

### Yarmouth, NS





# PRINCE EDWARD ISLAND

#### **New Brunswick**

**Featured Listings** 

For Lease | Office

For Lease | Industrial

For Lease | Retail

For Sale | Buildings

For Sale | Land

#### **Nova Scotia**

Featured Listings

For Lease | Office

For Sale | Buildings

#### **Prince Edward Island**

• Featured Listings

For Sale | Land

**Contact** 

## FEATURED LISTINGS

FOR SALE | LAND Kelly Road, Woodstock



| SIZE    | 75 Acres                                                                                            |
|---------|-----------------------------------------------------------------------------------------------------|
| PRICE   | \$700,000                                                                                           |
| DETAILS | This purchase opportunity represents a