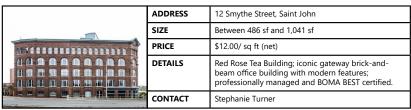

#### FOR LEASE | OFFICE

CenterBeam Place: 14 King Street, Saint John

| SIZE    | 5,658 - 9,797 sf                                                                                                                                                      |
|---------|-----------------------------------------------------------------------------------------------------------------------------------------------------------------------|
| PRICE   | Starting at \$12.00 psf (net)                                                                                                                                         |
| DETAILS | Brick & beam style office space with modern vibe just steps away from waterfront and several parking options; unparalleled work environment of beauty and efficiency. |
| CONTACT | Stephanie Turner                                                                                                                                                      |