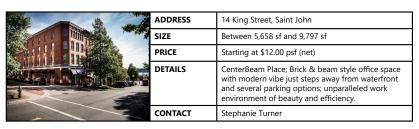

#### FOR LEASE | OFFICE

CenterBeam Place: 14 King Street, Saint John

| SIZE    | 5,658 - 9,797 sf                                                                                                                                                      |
|---------|-----------------------------------------------------------------------------------------------------------------------------------------------------------------------|
| PRICE   | Starting at \$12.00 psf (net)                                                                                                                                         |
| DETAILS | Brick & beam style office space with modern vibe just steps away from waterfront and several parking options; unparalleled work environment of beauty and efficiency. |
| CONTACT | Stephanie Turner                                                                                                                                                      |