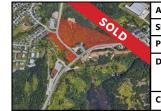

|             | ADDRESS | 570 King William Road, Saint John                                                                                                                                                    |  |
|-------------|---------|--------------------------------------------------------------------------------------------------------------------------------------------------------------------------------------|--|
|             |         | <u> </u>                                                                                                                                                                             |  |
| mmn-        | SIZE    | +/- 18.00 acres                                                                                                                                                                      |  |
| THUM!       | PRICE   | To be negotiated                                                                                                                                                                     |  |
|             | DETAILS | Located in Spruce Lake Industrial Park, can be used as is for parking or lay-down area. Close proximity to newly constructed wharf terminal and soon to be constructed wind project. |  |
| ⊒<br>Google | CONTACT | Troy Nesbitt                                                                                                                                                                         |  |
|             |         |                                                                                                                                                                                      |  |