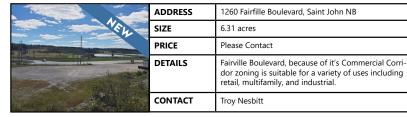

|         | -                                                                                                                                 |





| 447 164 | ADDRESS | Renforth, NB                                                                                                                                     |
|---------|---------|--------------------------------------------------------------------------------------------------------------------------------------------------|
| 11.1    | SIZE    | 1.15 acres (50,094 sf)                                                                                                                           |
| N 19    | PRICE   | Please Contact                                                                                                                                   |
| A       | DETAILS | 1.15 acres of commercial land in Renforth for development. Zoned general commercial. Ideal locatio