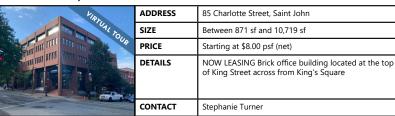

FOR LEASE | OFFICE 85 Charlotte Street, Saint John

| SIZE                                                                                                                                                               | Between 871 sf and 10,719 sf |
|--------------------------------------------------------------------------------------------------------------------------------------------------------------------|------------------------------|
| PRICE                                                                                                                                                              | Starting at \$8.00 psf (net) |
| DETAILS  Located in Saint John's Central Business I Ready access to parking, public transit, K Square Park, shopping, restaurants & hot On-site management office. |                              |
| CONTACT                                                                                                                                                            | Stephanie Turner             |