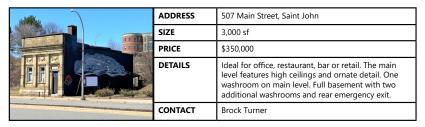

|            | ADDRESS | 507 Main Street, Saint John                                                                                                                                                                                     |  |  |
|------------|---------|-----------------------------------------------------------------------------------------------------------------------------------------------------------------------------------------------------------------|--|--|
| TA SAME    | SIZE    | 3,000 sf                                                                                                                                                                                                        |  |  |
|            | PRICE   | Please Contact                                                                                                                                                                                                  |  |  |
|            | DETAILS | Ideal for office, restaurant, bar or retail. The main<br>level features high ceilings and ornate detail. One<br>washroom on main level. Full basement with two<br>additional washrooms and rear emergency exit. |  |  |
| and annual | CONTACT | Brock Turner                                                                                                                                                                                                    |  |  |
|            | •       | <u> </u>                                                                                                                                                                                                        |  |  |