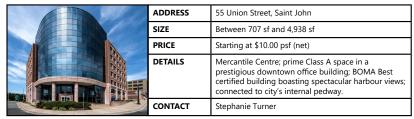

|         | ADDRESS | 633 Main Street, Moncton                                                                                                                                                                |
|---------|---------|-----------------------------------------------------------------------------------------------------------------------------------------------------------------------------------------|
|         | SIZE    | Between 791 sf and 5,219 sf                                                                                                                                                             |
| Up      | PRICE   | \$17.00 psf (net)                                                                                                                                                                       |
| I I I I | DETAILS | Commerce Place; premier Class A office space in<br>the heart of Moncton's downtown central business<br>district; BOMA BEST® certified; connects to city hall<br>and library via pedway. |
| Die.    | CONTACT | Paul Moore                                                                                                                                                                              |