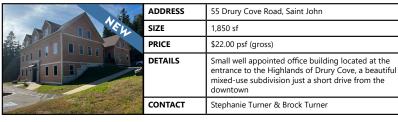

## FOR LEASE | OFFICE

| ADDRESS | 555 Somerset Street, Saint John                                                                                                                   |
|---------|---------------------------------------------------------------------------------------------------------------------------------------------------|
| SIZE    | 2,200 sf                                                                                                                                          |
| PRICE   | \$12.00 psf (net)                                                                                                                                 |
| DETAILS | 2,200 square feet of office space. Beautifully fitted up as doctors offices. Ideal for up to 3 doctors but could be adapted to other office uses. |
| CONTACT | Stephanie Turner & Brock Turner                                                                                                                   |