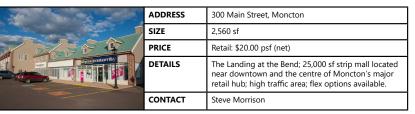

## Moncton, NB

| ADDRESS | 300 Main Street, Moncton                                                                                                                                  |
|---------|-----------------------------------------------------------------------------------------------------------------------------------------------------------|
| SIZE    | Suite B2-1: 1,400 sf                                                                                                                                      |
| PRICE   | \$20.00 psf (net); \$11.90 psf CAM/Prop. taxes                                                                                                            |
| DETAILS | The Landing at the Bend; 25,000 sf strip mall located<br>near downtown and the centre of Moncton's major<br>retail hub; 2nd floor office space available. |
| CONTACT | Steve Morrison                                                                                                                                            |