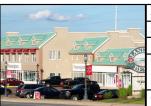

#### FOR LEASE | OFFICE

CenterBeam Place: 14 King Street, Saint John

| SIZE    | 5,658 - 9,797 sf                                                                                                                                                      |
|---------|-----------------------------------------------------------------------------------------------------------------------------------------------------------------------|
| PRICE   | Starting at \$12.00 psf (net)                                                                                                                                         |
| DETAILS | Brick & beam style office space with modern vibe just steps away from waterfront and several parking options; unparalleled work environment of beauty and efficiency. |
| CONTACT | Stephanie Turner                                                                                                                                                      |