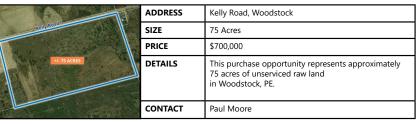

------------------------------------------------------------------------------|
| PRICE   | \$700,000                                                                                           |
| DETAILS | This purchase opportunity represents approximately 75 acres of unserviced raw land in Woodstock, PE |
| CONTACT | Paul Moore                                                                                          |



# PRINCE EDWARD ISLAND

#### **New Brunswick**

Featured Listings

For Lease | Office

For Lease | Industrial

For Lease | Retail

For Sale | Buildings

For Sale | Land

#### **Nova Scotia**

Featured Listings

For Lease | Office

For Sale | Buildings

#### **Prince Edward Island**

Featured Listings

• For Sale | Land

**Contact** 

## FOR SALE | LAND

## Woodstock, PEI







## **CONTACT US**

#### **Paul Moore**

President (506) 645-8488 pmoore@bbrokers.ca

#### **Stephanie Turner**

Senior Advisor (506) 333-3442 sturner@bbrokers.ca

#### Jessica O'Neill

Senior Advisor (506) 650-9848 joneill@bbrokers.ca

#### **Troy Nesbitt**

Vice President (506) 349-5670 tnesbitt@bbrokers.ca

#### **Brock Turner**

Commercial Real Estate Advisor (506) 271-2770 bturner@bbrokers.ca

#### **Steve Morrison**

Senior Advisor (506) 381-5885 smorrison@bbrokers.ca

#### **Connor Carson**

Research & Marketing Associate (506) 647-5093 ccarson@bbrokers.ca

Brunswick Brokers Limited (Brunswick Brokers) and its agents and affiliates do not warrant, represent or guarantee the accuracy, completeness, validity or non-infringement of the information provided herein. Parties interest