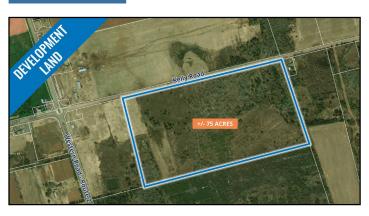

lifax bridges. Located only 1km from Dartmouth Crossing. Could work as Commercial. |
|                    | CONTACT | Steve Morrison                                                                                                                                                                                                 |

### Bridgewater, NS



## FOR SALE | BUILDINGS

### Yarmouth, NS





# PRINCE EDWARD ISLAND

#### **New Brunswick**

**Featured Listings** 

For Lease | Office

For Lease | Industrial

For Lease | Retail

For Sale | Buildings

For Sale | Land

#### **Nova Scotia**

Featured Listings

For Lease | Office

For Sale | Buildings

#### **Prince Edward Island**

• Featured Listings

For Sale | Land

**Contact** 

## FEATURED LISTINGS

FOR SALE | LAND Kelly Road, Woodstock



| SIZE    | 75 Acres                                                                                            |
|---------|-----------------------------------------------------------------------------------------------------|
| PRICE   | \$700,000                                                                                           |
| DETAILS | This purchase opportunity represents approximately 75 acres of unserviced raw land in Woodstock, PE |
| CONTACT | Paul Moore                                                                                          |



# PRINCE EDWARD ISLAND

#### **New Brunswick**

Featured Listings

For Lease | Office

For Lease | Industrial

For Lease | Retail

For Sale | Buildings

For Sale | Land

#### **Nova Scotia**

Featured Listings

For Lease | Of