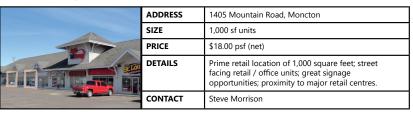

## Moncton, NB

| ADDRESS | 300 Main Street, Moncton                                                                                                                                  |
|---------|-----------------------------------------------------------------------------------------------------------------------------------------------------------|
| SIZE    | Suite B2-1: 1,400 sf                                                                                                                                      |
| PRICE   | \$20.00 psf (net); \$11.90 psf CAM/Prop. taxes                                                                                                            |
| DETAILS | The Landing at the Bend; 25,000 sf strip mall located<br>near downtown and the centre of Moncton's major<br>retail hub; 2nd floor office space available. |
| CONTACT | Steve Morrison                                                                                                                                            |