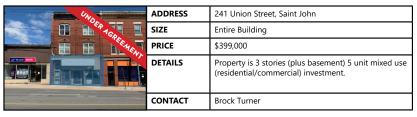

| UNDER TO    | ADDRESS |
|-------------|---------|
|             | SIZE    |
| A TORESMENT | PRICE   |
|             | DETAILS |
|             | CONTACT |

| UND     | ADDRESS | 241 Union Street, Saint John                                                                                                       |
|---------|---------|------------------------------------------------------------------------------------------------------------------------------------|
| AGA TOP | SIZE    | 1,750 sf                                                                                                                           |
| I I I I | PRICE   | \$800 per month + HST                                                                                                              |
|         | DETAILS | Current floor plan features reception area, 4 offices, boardroom, washroom with shower, Kitchenette with laundry and storage room. |
|         | CONTACT | Brock Turner                                                                                                                       |