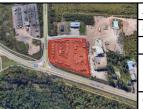

# FOR LEASE | RETAIL

| 100                                | ADDRESS | 148 Millennium Drive, Quispamsis                                                                                        |  |  |
|------------------------------------|---------|-------------------------------------------------------------------------------------------------------------------------|--|--|
| <b>SIZE</b> 0.78 acres (33,977 sf) |         | 0.78 acres (33,977 sf)                                                                                                  |  |  |
| A.                                 | PRICE   | By Negotiation                                                                                                          |  |  |
| 1                                  | DETAILS | Experienced and reputable landlord will build-to-suit on this of land. Lot is level, cleared and ready for development. |  |  |
| 11 1                               | CONTACT | Brock Turner & Stephanie Turner                                                                                         |  |  |