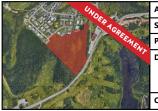

|             | ADDRESS | 570 King William Road, Saint John                                                                                                                                                    |  |
|-------------|---------|--------------------------------------------------------------------------------------------------------------------------------------------------------------------------------------|--|
|             |         | <u> </u>                                                                                                                                                                             |  |
| mmn-        | SIZE    | +/- 18.00 acres                                                                                                                                                                      |  |
| THUM!       | PRICE   | To be negotiated                                                                                                                                                                     |  |
|             | DETAILS | Located in Spruce Lake Industrial Park, can be used as is for parking or lay-down area. Close proximity to newly constructed wharf terminal and soon to be constructed wind project. |  |
| ⊒<br>Google | CONTACT | Troy Nesbitt                                                                                                                                                                         |  |
|             |         |                                                                                                                                                                                      |  |