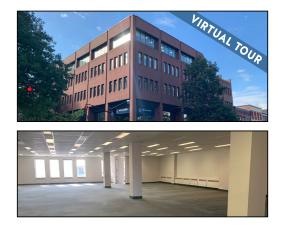

FOR LEASE | OFFICE 85 Charlotte Street, Saint John

 
 SIZE
 Between 871 sf and 10,719 sf

 PRICE
 Starting at \$8.00 psf (net)

 DETAILS
 Located in Saint John's Central Business District. Ready access to parking, public transit, Kings Square Park, shopping, restaurants & hotels. On-site management office.

### Saint John, NB

| •            |         |                                                                                               |
|--------------|---------|-----------------------------------------------------------------------------------------------|
| VIRTUAL TOUR | ADDRESS | 85 Charlotte Street, Saint John                                                               |
|              | SIZE    | Between 871 sf and 10,719 sf                                                                  |
| IIII IIII    | PRICE   | Starting at \$8.00 psf (net)                                                                  |
|              | DETAILS | NOW LEASING Brick office building located at the top of King Street across from King's Square |
|              | CONTACT | Stephanie Turner                                                                              |