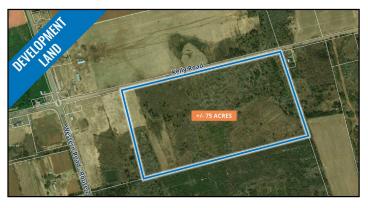

 CONTACT
 Stephanie Turner
 FOR SALE | LAND 131 River Valley Drive, Grand Bay

| SIZE    | 3.5 acres                                                                                                                                                     |
|---------|---------------------------------------------------------------------------------------------------------------------------------------------------------------|
| PRICE   | \$475,000                                                                                                                                                     |
| DETAILS | 3.5 acres of land with road access to both Colonel<br>Nase and River Valley Drive. There is an existing well<br>and town sewer to the corner of the property. |
| CONTACT | Troy Nesbitt                                                                                                                                                  |