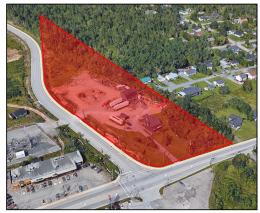

 CONTACT
 Stephanie Turner
 FOR SALE | LAND 131 River Valley Drive, Grand Bay

| SIZE    | 3.5 acres                                                                                                                                                     |
|---------|---------------------------------------------------------------------------------------------------------------------------------------------------------------|
| PRICE   | \$475,000                                                                                                                                                     |
| DETAILS | 3.5 acres of land with road access to both Colonel<br>Nase and River Valley Drive. There is an existing well<br>and town sewer to the corner of the property. |
| CONTACT | Troy Nesbitt                                                                                                                                                  |