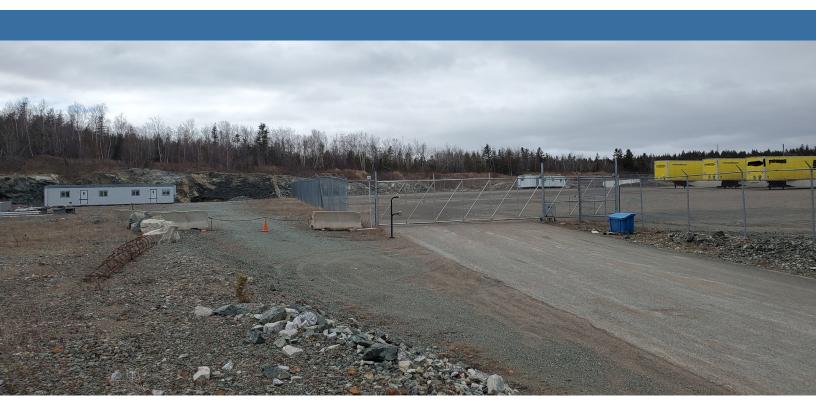

## Property Highlights

# \$150,000 per acre

Located in Spruce Lake Industrial Park on Saint John's growing west side, this property is clear, level, and pad ready with existing 6+ acre fenced compound.

# property taxes \$10,146.67

Can be used as is for parking or laydown area. Great visibility on main road. Owner will consider land lease or build-to-suit options. Additional 9.7 acre contiguous partially cleared property also available. Close proximity to newly constructed wharf terminal and soon to be constructed wind energy project.