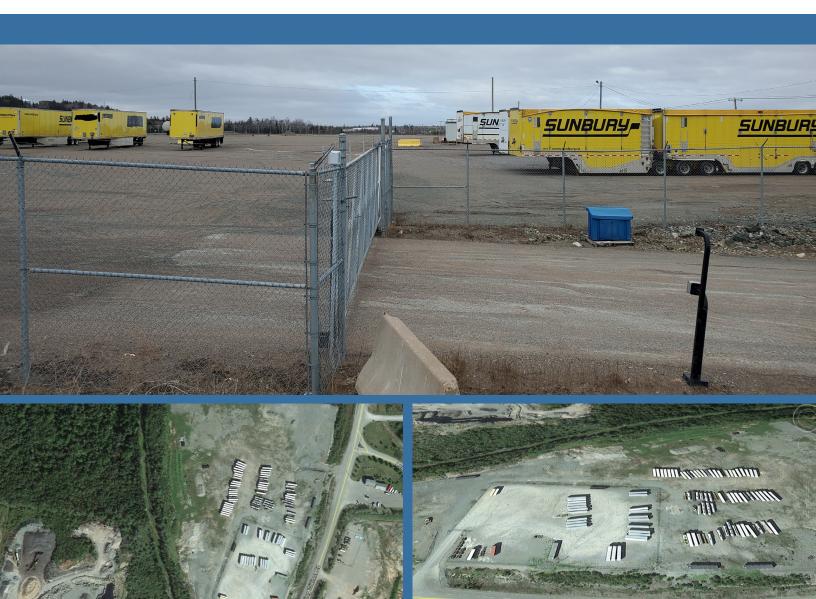

## Property Highlights

# \$150,000 per acre

Located in Spruce Lake Industrial Park on Saint John's growing west side, this property is clear, level, and pad ready with existing 6+ acre fenced compound.

# property taxes \$10,146.67

Can be used as is for parking or laydown area. Great visibility on main road. Owner will consider land lease or build-to-suit options. Additional 9.7 acre contiguous partially cleared property also available. Close proximity to newly constructed wharf terminal and soon to be constructed wind energy project.