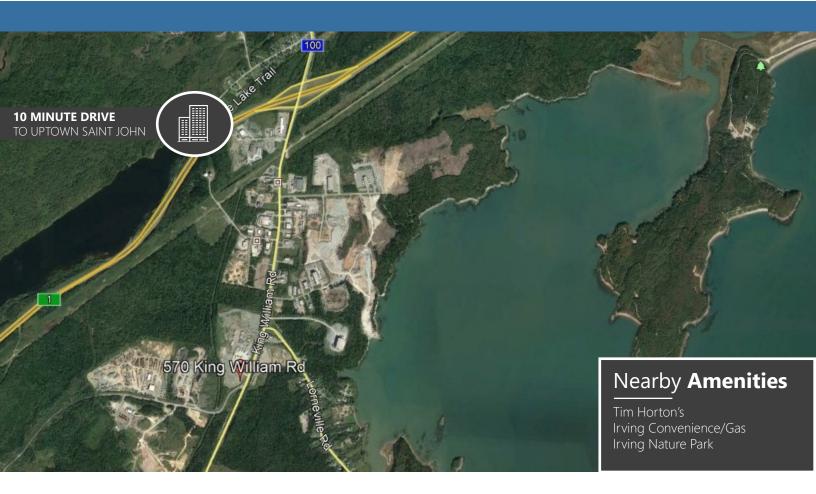

### Saint John

| 2021 POPULATION                   | 130,613  |
|-----------------------------------|----------|
| POPULATION INCREASE (2016 - 2021) | 3.5%     |
| MEDIAN AGE                        | 44.4     |
| AVERAGE HOUSEHOLD INCOME          | \$63,737 |