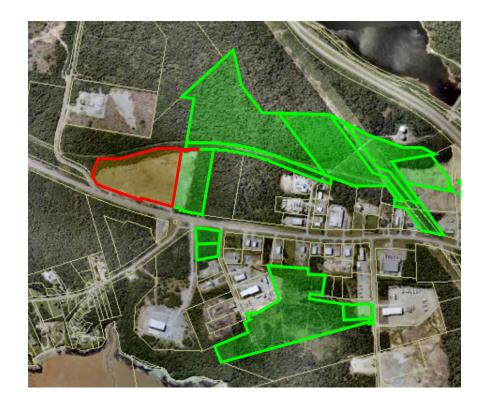

|-----------------|-------------|
| INDUSTRIAL PARK | Spruce Lake |
| LOT SIZE        | 18+ acres   |
| ASSESSED VALUE  | \$207,800   |



**Troy Nesbitt** 

(506) 349-5670 tnesbitt@bbrokers.ca www.bbrokers.ca 12 Smythe St, Suite 104 Saint John, NB E2L 5G5

COMMERCIAL REAL ESTATE

### 570 King William Road | Saint John, NB Troy Nesbitt



### Saint John

| 2021 POPULATION                   | 130,613  |
|-----------------------------------|----------|
| POPULATION INCREASE (2016 - 2021) | 3.5%     |
| MEDIAN AGE                        | 44.4     |
| AVERAGE HOUSEHOLD INCOME          | \$63,737 |



#### **Troy Nesbitt**

(506) 349-5670 tnesbitt@bbrokers.ca www.bbrokers.ca 12 Smythe St, Suite 104 Saint John, NB E2L 5G5

### Site Plan

### 570 King William Road | Saint John, NB Troy Nesbitt







**Troy Nesbitt** (506) 349-5670 tnesbitt@bbrokers.ca www.bbrokers.ca

12 Smythe St, Suite 104 Saint John, NB E2L 5G5



### 570 King William Road | Saint John, NB

**Troy Nesbitt** (506) 349-5670 tnesbitt@bbrokers.ca

104-12 Smythe Street Saint John, NB E2L 5G5



COMMERCIAL REAL ESTATE

#### bbrokers.ca

Brunswick Brokers Limited (Brunswick Brokers) and its agents and athliates do not warrant, represent or guarantee the accuracy, completeness, validity or non-intringement of the information provided herein. Parties interested in a property should conduct their own independent investigations to determine the suitability of the property for their intended use and are strongly urged to discuss the property with their professional advisors. Brunswick Brokers assumes no liability or resp