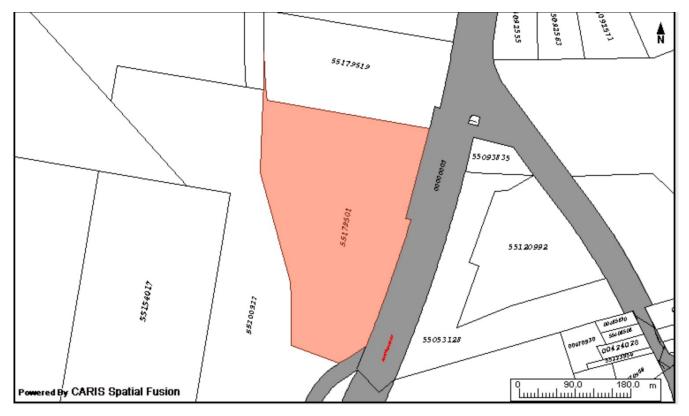

### Site Plan

# AVAILABLE

| LISTING ID      | 55179501    |
|-----------------|-------------|
| INDUSTRIAL PARK | Spruce Lake |
| LOT SIZE        | 18+ acres   |
| ASSESSED VALUE  | \$207,800   |

**Troy Nesbitt** 

(506) 349-5670 tnesbitt@bbrokers.ca www.bbrokers.ca 12 Smythe St, Suite 104 Saint John, NB E2L 5G5