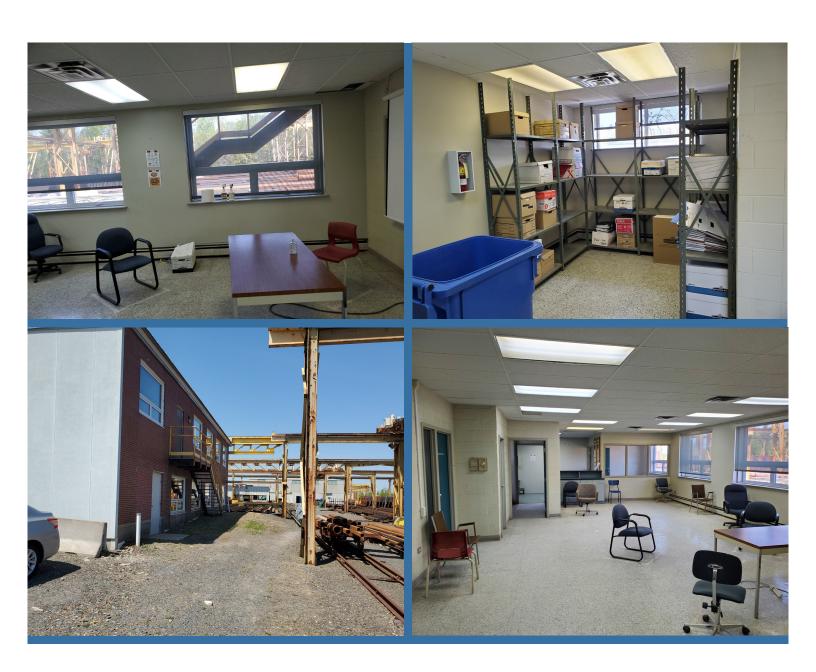

#### **Property Photos**

#### **Property Highlights**

NET RENT TBD

This opportunity represents exceptional value for single tenant office space in the heart of the Vanier Industrial Park. 550 Wilsey Road is comprised of approximately 4,686 sf on two floors made up of a combination of enclosed offices, meeting rooms, a kitchenette, boardroom, several storage rooms, and lots of room for workstations and collaborative spaces. Other features include plenty of natural light, on-site surface parking, and options to include existing furniture and cubes. 550 Wilsey Road is in close proximity to major highways and city centre.