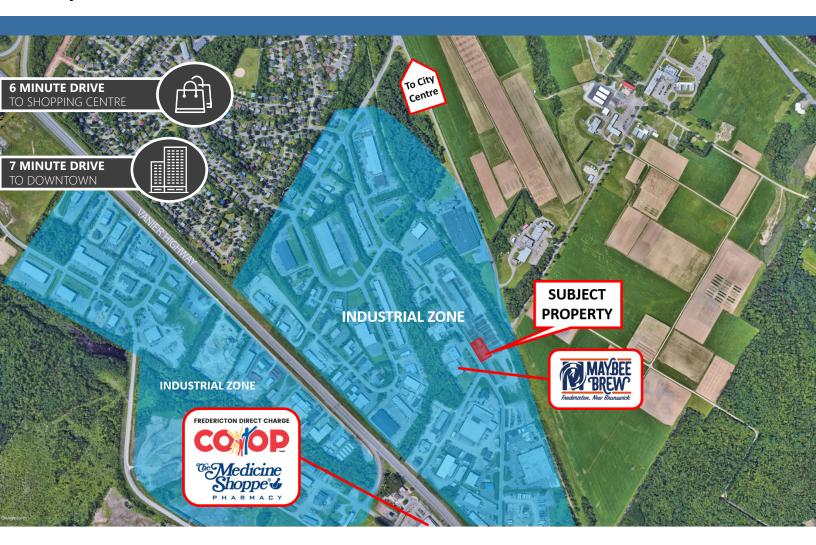

#### **Property Highlights**

NET RENT TBD

This opportunity represents exceptional value for single tenant office space in the heart of the Vanier Industrial Park. 550 Wilsey Road is comprised of approximately 4,686 sf on two floors made up of a combination of enclosed offices, meeting rooms, a kitchenette, boardroom, several storage rooms, and lots of room for workstations and collaborative spaces. Other features include plenty of natural light, on-site surface parking, and options to include existing furniture and cubes. 550 Wilsey Road is in close proximity to major highways and city centre.