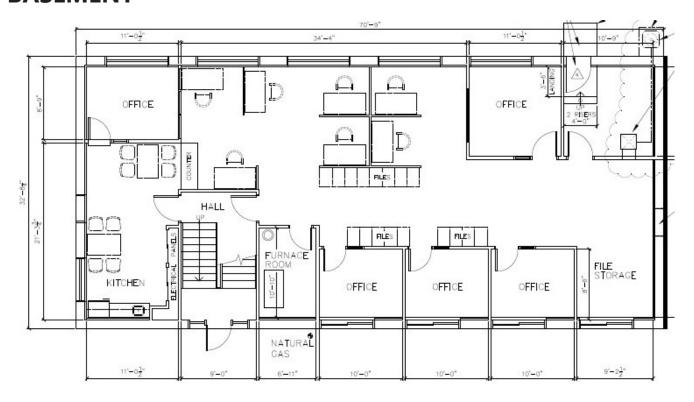

| Heat: Natural Gas Boiler             |  |
|                  | Hot Water Baseboard                  |  |
| PARKING          | 20+ surface spaces with overflow lot |  |
| AVAILABILITY     | Immediately                          |  |



## 550 Wilsey Road | Fredericton, NB **Troy Nesbitt**



#### **Fredericton**

| 2021 POPULATION                   | 108,610  |
|-----------------------------------|----------|
| POPULATION INCREASE (2016 - 2021) | 5.8%     |
| MEDIAN AGE                        | 41.2     |
| AVERAGE HOUSEHOLD INCOME          | \$79,000 |



#### **Property Photos**

#### 550 Wilsey Road | Fredericton, NB Troy Nesbitt





#### **Troy Nesbitt**

#### 550 Wilsey Road | Fredericton, NB Troy Nesbitt

#### **Property Photos**





#### **MAIN FLOOR**



#### **BASEMENT**







#### 550 Wilsey Road | Fredericton, NB

#### **Troy Nesbitt**

(506) 349-5670 tnesbitt@bbrokers.ca 12 Smythe Street, Suite 104 Saint John, NB E2L 5G5

## UNSW

bbrokers.ca

B