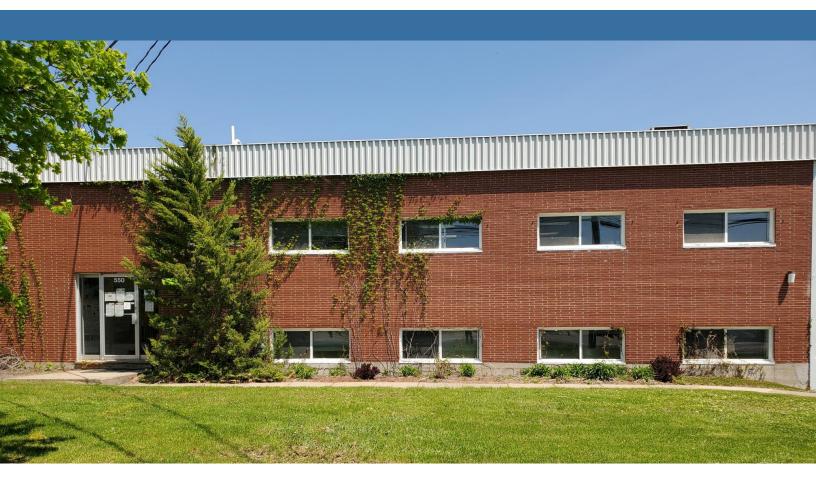

is opportunity represents exceptional value for single tenant office space in the heart of the Vanier Industrial Park. 550 Wilsey Road is comprised of approximately 4,686 sf on two floors made up of a combination of enclosed offices, meeting rooms, a kitchenette, boardroom, several storage rooms, and lots of room for workstations and collaborative spaces. Other features include plenty of natural light, on-site surface parking, and options to include existing furniture and cubes. 550 Wilsey Road is in close proximity to major highways and city centre.





STORAGE SPACE



ON-SITE PARKING



FURNITURE NEGOTIABLE

#### **Troy Nesbitt**

(506) 349-5670 tnesbitt@bbrokers.ca www.bbrokers.ca 12 Smythe St, Suite 104 Saint John, NB E2L 5G5



## 550 Wilsey Road | Fredericton, NB **Troy Nesbitt**



#### **Property Details**

| PID              | 01475227 (portion of)                |  |
|------------------|--------------------------------------|--|
| PROPERTY TYPE    | Industrial Office                    |  |
| ZONING           | Heavy Industrial (HI)                |  |
| NUMBER OF FLOORS | 2                                    |  |
| BUILDING SIZE    | 4,686 sf                             |  |
| HVAC             | Heat: Natural Gas Boiler             |  |
|                  | Hot Water Baseboard                  |  |
| PARKING          | 20+ surface spaces with overflow lot |  |
| AVAILABILITY     | Immediately                          |  |



## 550 Wilsey Road | Fredericton, NB **Troy Nesbitt**



#### **Fredericton**

| 2021 POPULATION                   | 108,610  |
|---------