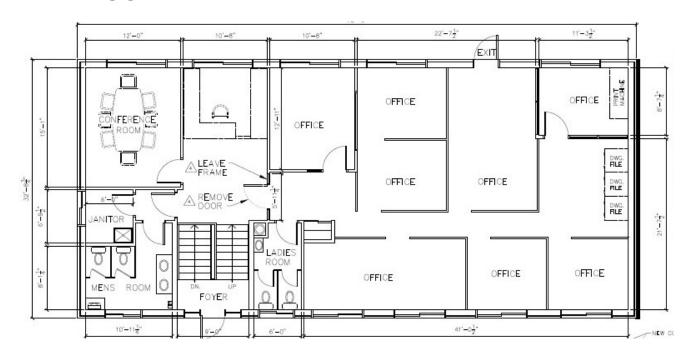

|  |
| HVAC             | Heat: Natural Gas Boiler             |  |
|                  | Hot Water Baseboard                  |  |
| PARKING          | 20+ surface spaces with overflow lot |  |
| AVAILABILITY     | Immediately                          |  |



## 550 Wilsey Road | Fredericton, NB **Troy Nesbitt**



#### **Fredericton**

| 2021 POPULATION                   | 108,610  |
|-----------------------------------|----------|
| POPULATION INCREASE (2016 - 2021) | 5.8%     |
| MEDIAN AGE                        | 41.2     |
| AVERAGE HOUSEHOLD INCOME          | \$79,000 |



#### **Property Photos**

#### 550 Wilsey Road | Fredericton, NB Troy Nesbitt





#### **Troy Nesbitt**

#### 550 Wilsey Road | Fredericton, NB Troy Nesbitt

#### **Property Photos**





#### **MAIN FLOOR**



#### **BASEMENT**







#### 550 Wilsey Road | Fredericton, NB

#### **Troy Nesbitt**

(506) 349-5670 tnesbitt@bbrokers.ca 12 Smythe Street, Suite 104 Saint John, NB E2L 5G5

## UNSW

bbrokers.ca

B