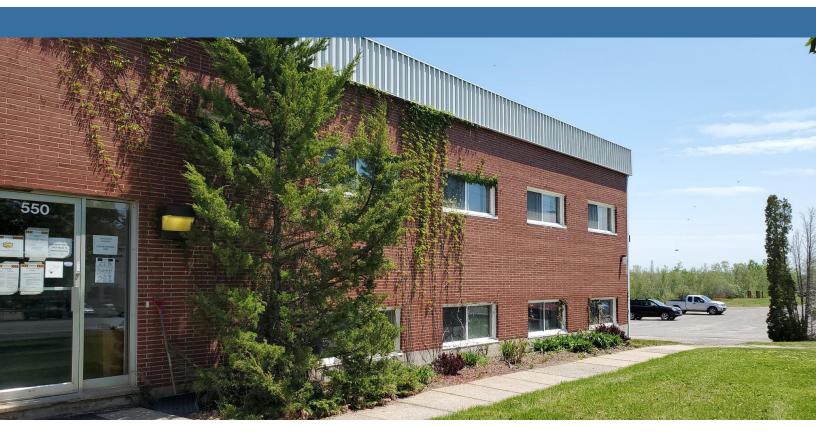

## BRUNSWICK

BROKERS

COMMERCIAL REAL ESTATE

Spacious 2-Storey Office Space For Lease in Vanier Industrial Park

# FOR LEASE YORK STEEL 550 WILSEY ROAD

Fredericton | NB **Troy Nesbitt** 



### 550 Wilsey Road | Fredericton, NB Troy Nesbitt



#### **Property Highlights**

NET RENT TBD

This opportunity represents exceptional value for single tenant office space in the heart of the Vanier Industrial Park. 550 Wilsey Road is comprised of approximately 4,686 sf on two floors made up of a combination of enclosed offices, meeting rooms, a kitchenette, boardroom, several storage rooms, and lots of room for workstations and collaborative spaces. Other features include plenty of natural light, on-site surface parking, and options to include existing furniture and cubes. 550 Wilsey Road is in close proximity to major highways and city centre.





STORAGE SPACE



ON-SITE PARKING



FURNITURE NEGOTIABLE

#### **Troy Nesbitt**

(506) 349-5670 tnesbitt@bbrokers.ca www.bbrokers.ca 12 Smythe St, Suite 104 Saint John, NB E2L 5G5



## 550