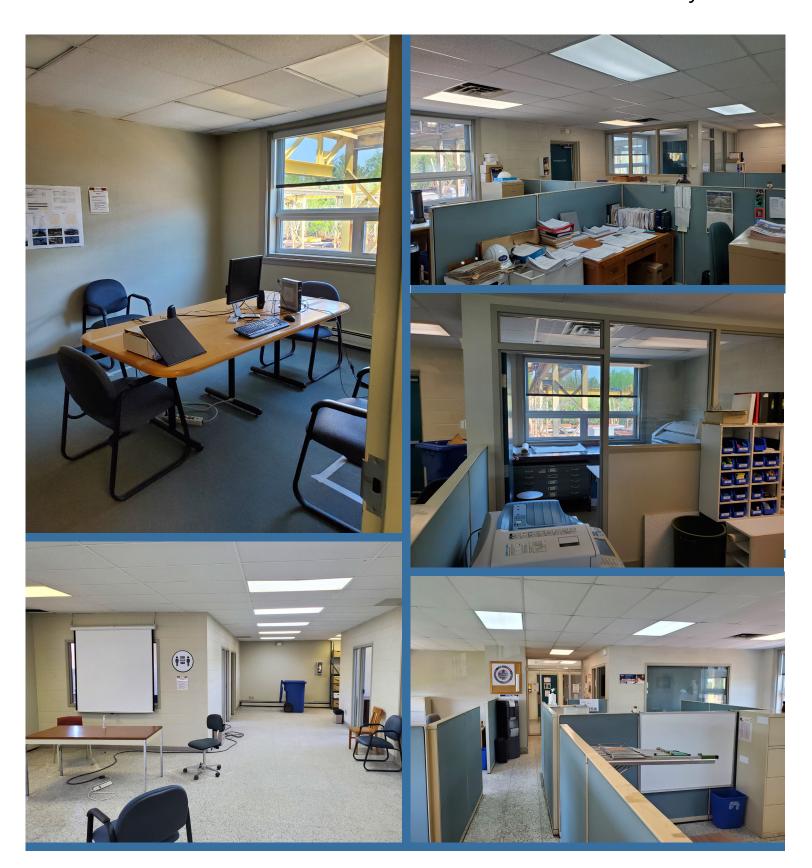

#### **Property Photos**

#### **Property Highlights**

NET RENT TBD

This opportunity represents exceptional value for single tenant office space in the heart of the Vanier Industrial Park. 550 Wilsey Road is comprised of approximately 4,686 sf on two floors made up of a combination of enclosed offices, meeting rooms, a kitchenette, boardroom, several storage rooms, and lots of room for workstations and collaborative spaces. Other features include plenty of natural light, on-site surface parking, and options to include existing furniture and cubes. 550 Wilsey Road is in close proximity to major highways and city centre.