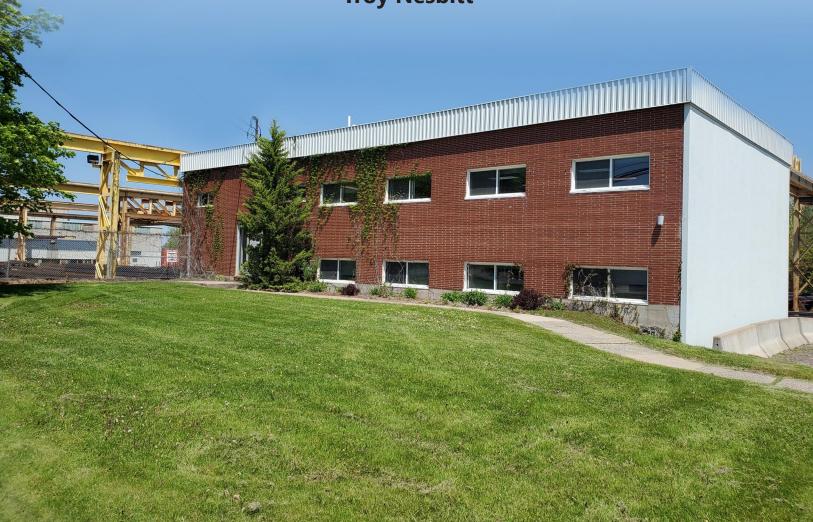

# FOR LEASE YORK STEEL 550 WILSEY ROAD

Fredericton | NB **Troy Nesbitt** 

#### **Property Highlights**

NET RENT TBD

This opportunity represents exceptional value for single tenant office space in the heart of the Vanier Industrial Park. 550 Wilsey Road is comprised of approximately 4,686 sf on two floors made up of a combination of enclosed offices, meeting rooms, a kitchenette, boardroom, several storage rooms, and lots of room for workstations and collaborative spaces. Other features include plenty of natural light, on-site surface parking, and options to include existing furniture and cubes. 550 Wilsey Road is in close proximity to major highways and city centre.