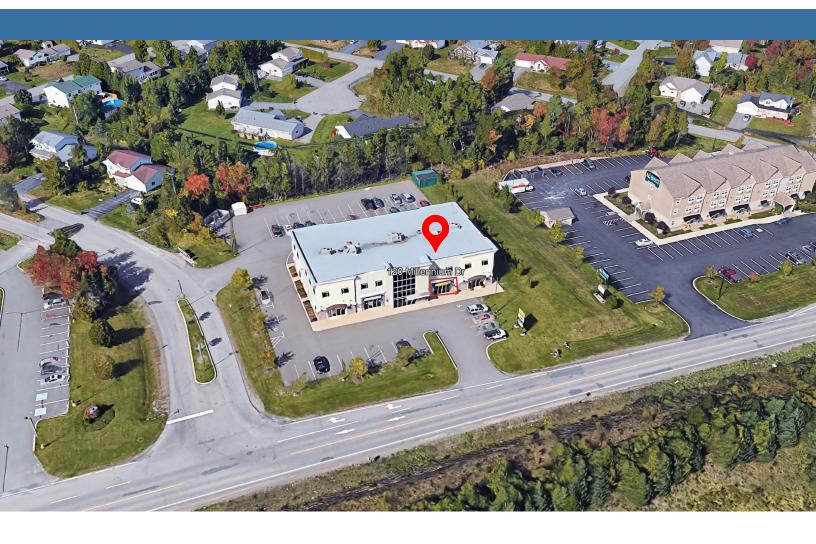

### **Property Highlights**

Located on Millennium Drive in modern, attractive & well maintained commercial building with easy access and ample customer & staff paved parking. Approximately 2,000 sq ft of commercial space. Ideal for retail or office use. Close to all amenities, high traffic location – \$15.00/sqft net rent plus approx. 7.60 /sqft CAM & taxes. Tenant pays own utilities which are metered separately. Other tenants in building include orthodontist and second floor corporate offices.