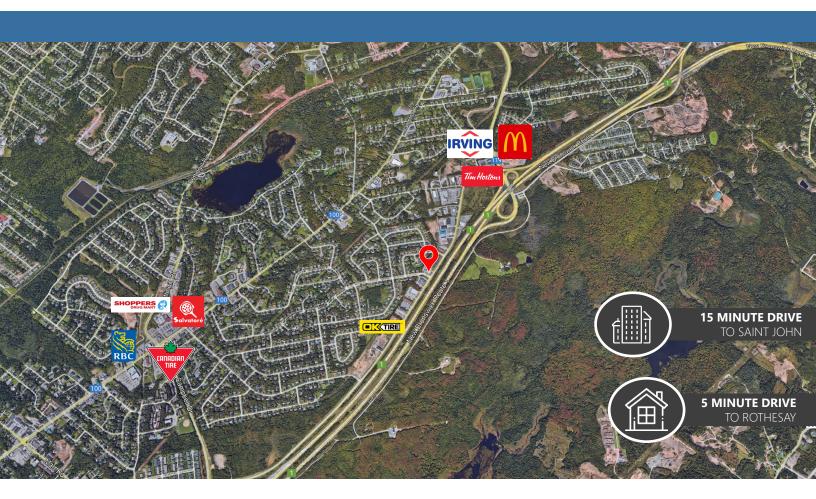

### **Property Highlights**

Located on Millennium Drive in modern, attractive & well maintained commercial building with easy access and ample customer & staff paved parking. Approximately 2,000 sq ft of commercial space. Ideal for retail or office use. Close to all amenities, high traffic location – \$15.00/sqft net rent plus approx. 7.60 /sqft CAM & taxes. Tenant pays own utilities which are metered separately. Other tenants in building include orthodontist and second floor corporate offices.