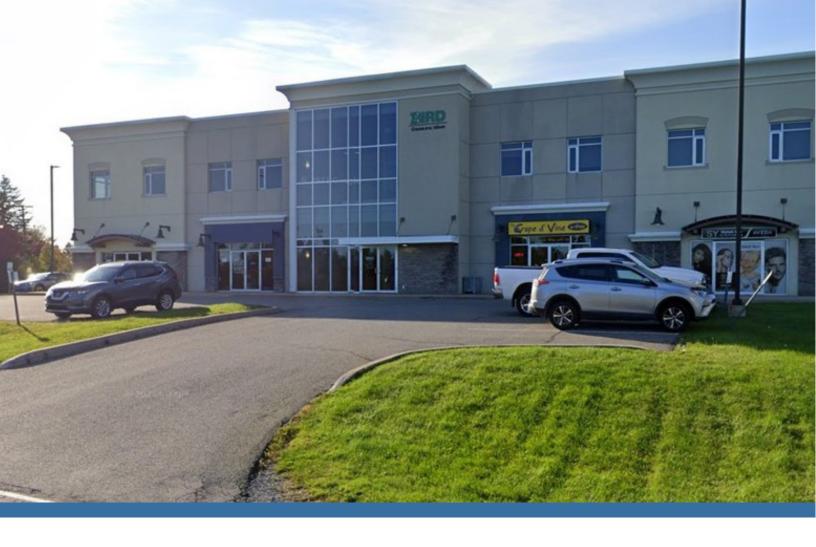

### **Property Highlights**

Located on Millennium Drive in modern, attractive & well maintained commercial building with easy access and ample customer & staff paved parking. Approximately 2,000 sq ft of commercial space. Ideal for retail or office use. Close to all amenities, high traffic location – \$15.00/sqft net rent plus approx. 7.60 /sqft CAM & taxes. Tenant pays own utilities which are metered separately. Other tenants in building include orthodontist and second floor corporate offices.