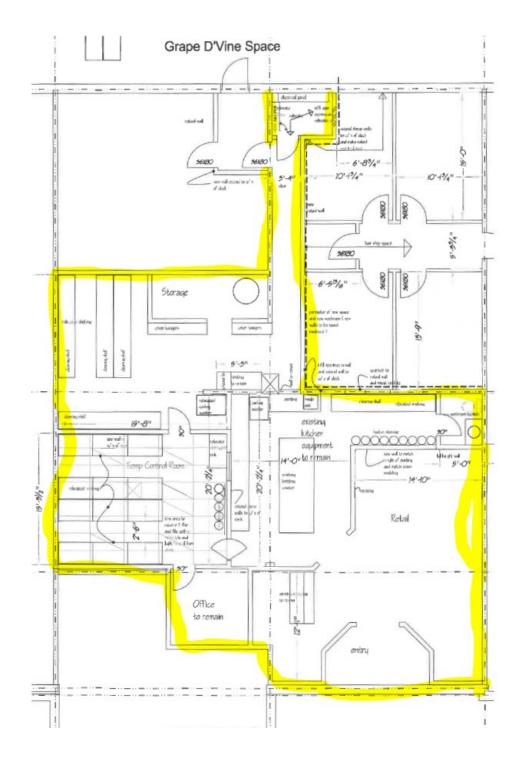

Quispamsis, NB                                            |
|-----------------|-----------------------------------------------------------|
| PID             | 30246508                                                  |
| PROPERTY TYPE   | Retail                                                    |
| LOT SIZE        | 1.38 Acres                                                |
| AREA            | 2,000 sf                                                  |
| FLOOR LOCATION  | Ground                                                    |
| BASE RENT       | \$15.00/sq ft                                             |
| ADDITIONAL RENT | \$7.60/sq ft + tenant pays own utilities                  |
| PARKING         | Ample paved surface parking at front and rear of building |



#### Floor Plan







#### 120 Millennium Drive | Quispamsis, NB

#### **Stephanie Turner**

(506) 333-3442 sturner@bbrokers.ca

**Brock Turner** 

(506) 271-2770 bturner@bbrokers.ca 12 Smythe Street, Suite 104 Saint John, NB E2L 5G5

BRUNSWICK
BROKERS
COMMERCIAL REAL ESTATE

bbrokers.ca

Brunswick Brokers Limited (Brunswick Brokers) and its agents and affiliates do not warrant, represent or guarantee the accuracy, completeness, validity or non-infringement of the information provided herein. Parties interested in a property should conduct their own independent investigations to determine the suitability of the property for their intended use and are strongly urged to discuss the property with their professional advisors. Brunswick Brokers assumes no liability or responsibility for any errors or omissions