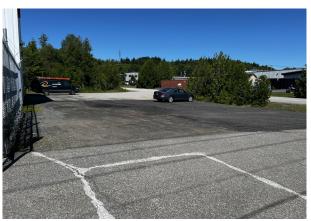

|
| BUILDING SIZE   | 10,480 sf                                     |
| LOT SIZE        | 1.35 acres                                    |
| BASE RENT       | \$8.50 psf (Tenant responsible for utilities) |
| ADDITIONAL RENT | \$3.14 psf                                    |
| ENTIRE BUILDING | Yes                                           |
| PARKING         | Parking lot on-site                           |
| FIRE PROTECTION | Sprinklered Throughout                        |
| AVAILABILITY    | Immediately                                   |



www.bbrokers.ca

#### **Interior Photos**















Stephanie Turner (506) 333-3442 sturner@bbrokers.ca www.bbrokers.ca Brock Turner (506) 271-2770 bturner@bbrokers.ca www.bbrokers.ca



#### **Exterior & Warehouse Photos**













www.bbrokers.ca



#### 340 King William Road | Saint John, NB

#### **Stephanie Turner**

(506) 333-3442 sturner@bbrokers.ca

**Brock Turner** 

(506) 271-2770 bturner@bbrokers.ca 12 Smythe Street, Suite 104 Saint John, NB E2L 5G5

bbrokers.ca



Brunswick Brokers Limited (Brunswick Brokers) and its agents and affiliates do not warrant, represent or guarantee the accuracy, completeness, validity or non-infringement of the information provided herein. Parties interested in a property should conduct their own independent investigations to determine the suitability of the property for their intended use and are strongly urged to discuss the property with their professional advisors. Brunswick Brokers assumes no liability or responsibility for any errors or omissions occurring in the in