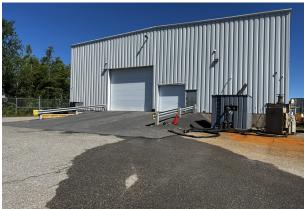

|
| BUILDING SIZE   | 10,480 sf                                     |
| LOT SIZE        | 1.35 acres                                    |
| BASE RENT       | \$8.50 psf (Tenant responsible for utilities) |
| ADDITIONAL RENT | \$3.14 psf                                    |
| ENTIRE BUILDING | Yes                                           |
| PARKING         | Parking lot on-site                           |
| FIRE PROTECTION | Sprinklered Throughout                        |
| AVAILABILITY    | Immediately                                   |



www.bbrokers.ca

#### **Interior Photos**















Stephanie Turner (506) 333-3442 sturner@bbrokers.ca www.bbrokers.ca Brock Turner (506) 271-2770 bturner@bbrokers.ca www.bbrokers.ca



#### **Exterior & Warehouse Photos**













www.bbrokers.ca



#### 340 King William Road | Saint John, NB

#### **Stephanie Turner**

(506) 333-3442 sturner@bbrokers.ca

**Brock Turner** 

(506) 271-2770 bturner@bbrokers.ca 12 Smythe Street, Suite 104 Saint John, NB E2L 5G5

bbrokers.ca



Brunswick Brokers Limited (Brunswick Brokers) and its agents and affiliates do not warrant, represent or guarantee the accuracy, completeness, validity or non-infringement of the information provided herein. Parties interested in a property should conduct their own independent investigations to determine the suitability of the property for their intended use and are strongly urged to discuss the property with their professional advisors. Brunswick Brokers assumes no liability or responsibility for any errors or omissions occurring in the