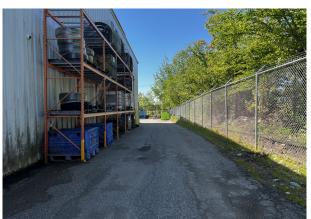

|
| BUILDING SIZE   | 10,480 sf                                     |
| LOT SIZE        | 1.35 acres                                    |
| BASE RENT       | \$8.50 psf (Tenant responsible for utilities) |
| ADDITIONAL RENT | \$3.14 psf                                    |
| ENTIRE BUILDING | Yes                                           |
| PARKING         | Parking lot on-site                           |
| FIRE PROTECTION | Sprinklered Throughout                        |
| AVAILABILITY    | Immediately                                   |



www.bbrokers.ca

#### **Interior Photos**















Stephanie Turner (506) 333-3442 sturner@bbrokers.ca www.bbrokers.ca Brock Turner (506) 271-2770 bturner@bbrokers.ca www.bbrokers.ca



#### **Exterior & Warehouse Photos**













www.bbrokers.ca



#### 340 King William Road | Saint John, NB

#### **Stephanie Turner**

(506) 333-3442 sturner@bbrokers.ca

**Brock Turner** 

(506) 271-2770 bturner@bbrokers.ca 12 Smythe Street, Suite 104 Saint John, NB E2L 5G5

bbrokers.ca



Brunswick Brokers Limited (Brunswick Brokers) and its agents and affiliates do not warrant, represent or guarantee the accuracy, completeness, validity or non-infringement of the information provided herein. Parties interested in a property should conduct their own independent investigations to determine the suitability of the property for their intended use and are strongly urged to discuss the property with their professional advisors. Brunswick Brokers assumes no liability or responsibility for any errors or omissions occurring in th