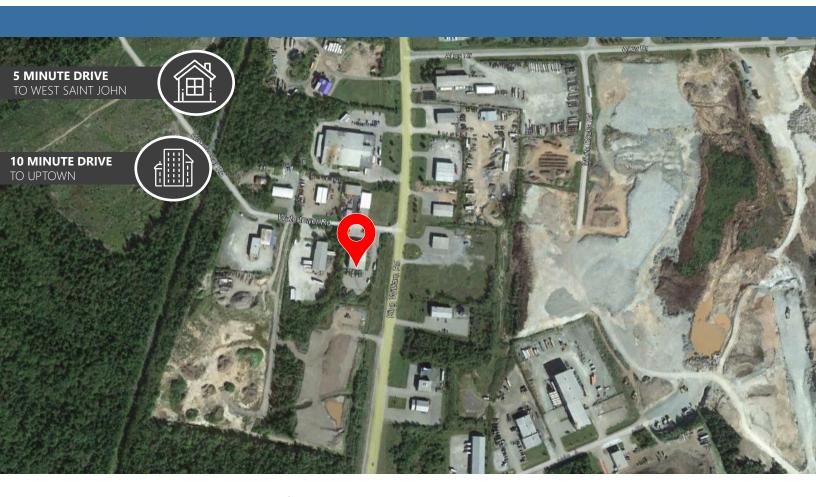

### **Property Highlights**

\$8.50 psf

10,480 sq ft industrial warehouse facility for lease in Spruce Lake Industrial Park (corner of King William Road and Water Tower Road). 1000 sq ft reception area and offices in front with balance of building being warehouse with 26ft ceilings. 1 grade level and 2 dock level loading doors. Building has sprinkler system and monitored alarm. Paved driveway and secure fence on compound at rear of building. Electrical entrance recently upgraded to 3-phase power.

#### **Property Details**

| LOCATION        | Saint John, NB (Spruce Lake Industrial Park)  |
|-----------------|-----------------------------------------------|
| PID             | 55002208                                      |
| ZONING          | Medium Industrial                             |
| BUILDING SIZE   | 10,480 sf                                     |
| LOT SIZE        | 1.35 acres                                    |
| BASE RENT       | \$8.50 psf (Tenant responsible for utilities) |
| ADDITIONAL RENT | \$3.14 psf                                    |
| ENTIRE BUILDING | Yes                                           |
| PARKING         | Parking lot on-site                           |
| FIRE PROTECTION | Sprinklered Throughout                        |
| AVAILABILITY    | Immediately                                   |