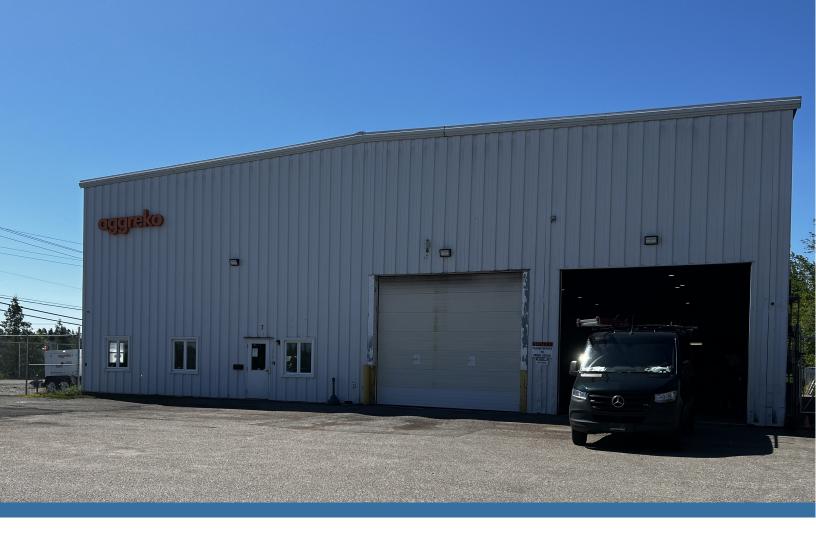

#### **Exterior & Warehouse Photos**

www.bbrokers.ca

### **Property Highlights**

\$8.50 psf

10,480 sq ft industrial warehouse facility for lease in Spruce Lake Industrial Park (corner of King William Road and Water Tower Road). 1000 sq ft reception area and offices in front with balance of building being warehouse with 26ft ceilings. 1 grade level and 2 dock level loading doors. Building has sprinkler system and monitored alarm. Paved driveway and secure fence on compound at rear of building. Electrical entrance recently upgraded to 3-phase power.