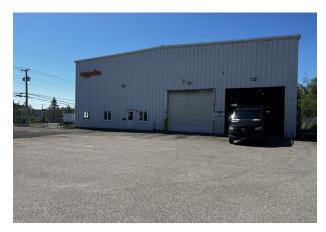

|
| BUILDING SIZE   | 10,480 sf                                     |
| LOT SIZE        | 1.35 acres                                    |
| BASE RENT       | \$8.50 psf (Tenant responsible for utilities) |
| ADDITIONAL RENT | \$3.14 psf                                    |
| ENTIRE BUILDING | Yes                                           |
| PARKING         | Parking lot on-site                           |
| FIRE PROTECTION | Sprinklered Throughout                        |
| AVAILABILITY    | Immediately                                   |



www.bbrokers.ca

#### **Interior Photos**















Stephanie Turner (506) 333-3442 sturner@bbrokers.ca www.bbrokers.ca Brock Turner (506) 271-2770 bturner@bbrokers.ca www.bbrokers.ca



#### **Exterior & Warehouse Photos**













www.bbrokers.ca



#### 340 King William Road | Saint John, NB

#### **Stephanie Turner**

(506) 333-3442 sturner@bbrokers.ca

**Brock Turner** 

(506) 271-2770 bturner@bbrokers.ca 12 Smythe Street, Suite 104 Saint John, NB E2L 5G5

bbrokers.ca



Brunswick Brokers Limited (Brunswick Brokers) and its agents and affiliates do not warrant, represent or guarantee the accuracy, completeness, validity or non-infringement of the information provided herein. Parties interested in a property should conduct their own independent investigations to determine the suitability of the property for their intended use and are strongly urged to discuss the property with their professional advisors. Brunswick Brokers assumes no liability or responsibility for any errors or omissions occurring in