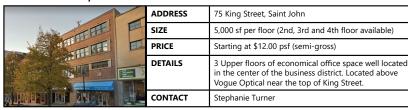

## FOR LEASE | OFFICE

| ADDRESS | 85 Charlotte Street, Saint John                                                               |
|---------|-----------------------------------------------------------------------------------------------|
| SIZE    | Between 871 sf and 10,719 sf                                                                  |
| PRICE   | Starting at \$8.00 psf (net)                                                                  |
| DETAILS | NOW LEASING Brick office building located at the top of King Street across from King's Square |
| CONTACT | Stephanie Turner                                                                              |