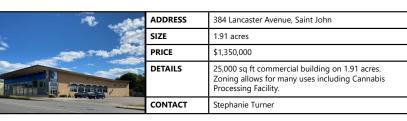

|                                         | ADDRESS  | 15 Consumers Drive, Saint John                                                                                                                                 |
|-----------------------------------------|----------|----------------------------------------------------------------------------------------------------------------------------------------------------------------|
|                                         | SIZE     | +/- 13,000 sf                                                                                                                                                  |
| *************************************** | PRICE    | By Negotiation                                                                                                                                                 |
| 371                                     | DETAILS  | High-traffic corner commercial space off McAllister<br>Drive; freestanding building offering a combination<br>of showroom, office, warehouse, loading and more |
|                                         | CONTACTS | Jessica O'Neill & Troy Nesbitt                                                                                                                                 |