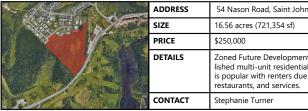

| ADDRESS | 34 Nason Road, Saint John                                                                                                                                                                            |
|---------|------------------------------------------------------------------------------------------------------------------------------------------------------------------------------------------------------|
| SIZE    | 16.56 acres (721,354 sf)                                                                                                                                                                             |
| PRICE   | \$250,000                                                                                                                                                                                            |
| DETAILS | Zoned Future Development, is adjacent to an estab-<br>lished multi-unit residential development. This area<br>is popular with renters due to it's proximity to retail,<br>restaurants, and services. |
| CONTACT | Stephanie Turner                                                                                                                                                                                     |