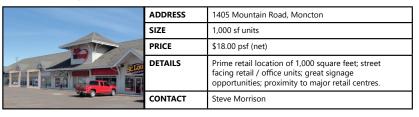

### Moncton, NB

|           | ADDRESS | 300 Main Street, Moncton                                                                                                                                  |
|-----------|---------|-----------------------------------------------------------------------------------------------------------------------------------------------------------|
| 4         | SIZE    | Suite B2-1: 1,400 sf                                                                                                                                      |
| -         | PRICE   | \$9.00 psf (net); \$11.90 psf CAM/Prop. taxes                                                                                                             |
| 1         | DETAILS | The Landing at the Bend; 25,000 sf strip mall located<br>near downtown and the centre of Moncton's major<br>retail hub; 2nd floor office space available. |
| 11 Trucks | CONTACT | Steve Morrison                                                                                                                                            |