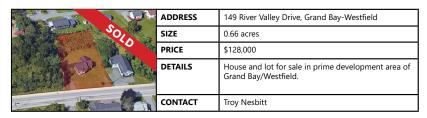

| Ĭ | ADDRESS | 131 River valley Drive, Grand Bay                                                                                                 |
|---|---------|-----------------------------------------------------------------------------------------------------------------------------------|
|   | SIZE    | 3.5 acres                                                                                                                         |
|   | PRICE   | \$475,000                                                                                                                         |
|   | DETAILS | Opportunity for a commercial development on one of the busiest corners in Grand Bay. Potential multifamily or retail development. |
|   | CONTACT | Troy Nesbitt                                                                                                                      |