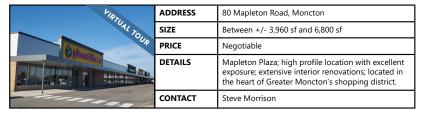

## FOR LEASE | INDUSTRIAL 222 Edinburgh Drive, Moncton

| SIZE    | 11,409 sf                                                                                                                             |
|---------|---------------------------------------------------------------------------------------------------------------------------------------|
| PRICE   | \$6.50 psf (net)                                                                                                                      |
| DETAILS | Large warehouse space in Moncton Industrial Park; well-maintained and professionally managed building with newly renovated interiors. |
| CONTACT | Steve Morrison                                                                                                                        |