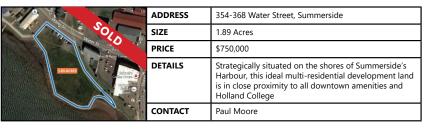

----------------------------------------|
| PRICE   | \$700,000                                                                                           |
| DETAILS | This purchase opportunity represents approximately 75 acres of unserviced raw land in Woodstock, PE |
| CONTACT | Paul Moore                                                                                          |



# PRINCE EDWARD ISLAND

#### **New Brunswick**

**Featured Listings** 

For Lease | Office

For Lease | Industrial

For Lease | Retail

For Sale | Buildings

For Sale | Land

#### **Nova Scotia**

**Featured Listings** 

For Lease | Office

For Sale | Buildings

#### **Prince Edward Island**

**Featured Listings** 

• For Sale | Land

**Contact** 

## FOR SALE | LAND

### Woodstock, PEI



## Summerside, PEI







## **CONTACT US**

#### **Paul Moore**

President (506) 645-8488 pmoore@bbrokers.ca

#### **Stephanie Turner**

Senior Advisor (506) 333-3442 sturner@bbrokers.ca

#### Jessica O'Neill

Senior Advisor (506) 650-9848 joneill@bbrokers.ca

#### **Troy Nesbitt**

Vice President (506) 349-5670 tnesbitt@bbrokers.ca

#### **Brock Turner**

Commercial Real Estate Advisor (506) 271-2770 bturner@bbrokers.ca

#### **Steve Morrison**

Senior Advisor (506) 381-5885 smorrison@bbrokers.ca

#### **Connor Carson**

Research & Marketing Associate (506) 647-5093 ccarson@bbrokers.ca

Brunswick Brokers Limited (Brunswick Brokers) and its agents and affiliates do not warrant, represent or guarantee the accuracy, completeness, validity or non-infringement of the information provided herein. Parties interest