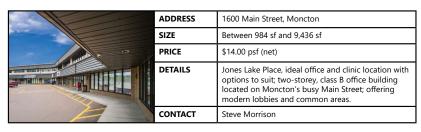

| ADDRESS | 300 Main Street, Moncton                                                                                                                                  |
|---------|-----------------------------------------------------------------------------------------------------------------------------------------------------------|
| SIZE    | Suite B2-1: 1,400 sf                                                                                                                                      |
| PRICE   | \$9.00 psf (net); \$11.90 psf CAM/Prop. taxes                                                                                                             |
| DETAILS | The Landing at the Bend; 25,000 sf strip mall located<br>near downtown and the centre of Moncton's major<br>retail hub; 2nd floor office space available. |
| CONTACT | Steve Morrison                                                                                                                                            |