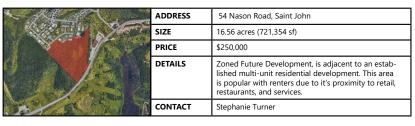

### Saint John, NB

|          | ADDRESS | William Bell Drive, Hampton NB                                                                                                                  |
|----------|---------|-------------------------------------------------------------------------------------------------------------------------------------------------|
| 1        | SIZE    | 1.66 acres (72,310 sf)                                                                                                                          |
| A        | PRICE   | \$250,000                                                                                                                                       |
| ALC: NO. | DETAILS | Located in growing commercial area. Businesses in the immediate area include Home Hardware, Guardian Drugs as well as Pine Acres RV dealership. |
| The same | CONTACT | Stephanie Turner & Brock Turner                                                                                                                 |