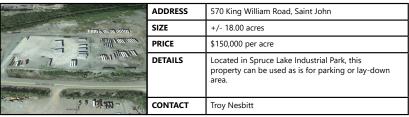

|                       | ADDRESS | 570 King William Road, Saint John                                                                                                                                                    |
|-----------------------|---------|--------------------------------------------------------------------------------------------------------------------------------------------------------------------------------------|
| numer me and a second | SIZE    | +/- 18.00 acres                                                                                                                                                                      |
|                       | PRICE   | To be negotiated                                                                                                                                                                     |
| trus 1 m multiment    | DETAILS | Located in Spruce Lake Industrial Park, can be used as is for parking or lay-down area. Close proximity to newly constructed wharf terminal and soon to be constructed wind project. |
| 3 5 13kg(3) =         | CONTACT | Troy Nesbitt                                                                                                                                                                         |