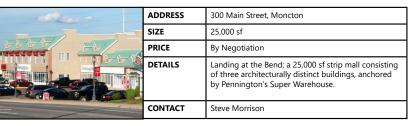

| ADDRESS | 300 Main Street, Moncton                                                                                                                                  |
|---------|-----------------------------------------------------------------------------------------------------------------------------------------------------------|
| SIZE    | Suite B2-1: 1,400 sf                                                                                                                                      |
| PRICE   | \$9.00 psf (net); \$11.90 psf CAM/Prop. taxes                                                                                                             |
| DETAILS | The Landing at the Bend; 25,000 sf strip mall located<br>near downtown and the centre of Moncton's major<br>retail hub; 2nd floor office space available. |
| CONTACT | Steve Morrison                                                                                                                                            |