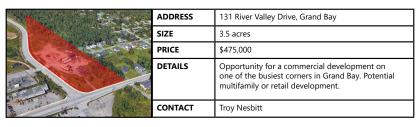

| Cho,    | ADDRESS | 149 River Valley Drive, Grand Bay-Westfield                              |
|---------|---------|--------------------------------------------------------------------------|
| P 1 CAD | SIZE    | 0.66 acres                                                               |
| SEMENT. | PRICE   | \$128,000                                                                |
|         | DETAILS | House and lot for sale in prime development area of Grand Bay/Westfield. |
|         | CONTACT | Troy Nesbitt                                                             |