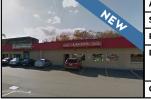

### Saint John, NB

| 10   | ADDRESS | 148 Millennium Drive, Quispamsis                                                                                        |
|------|---------|-------------------------------------------------------------------------------------------------------------------------|
|      | SIZE    | 0.78 acres (33,977 sf)                                                                                                  |
| A.   | PRICE   | By Negotiation                                                                                                          |
|      | DETAILS | Experienced and reputable landlord will build-to-suit on this of land. Lot is level, cleared and ready for development. |
| 1111 | CONTACT | Brock Turner & Stephanie Turner                                                                                         |

|                | ADDRESS | 184 Hampton Road, Quispamsis                                                                                                                        |
|----------------|---------|-----------------------------------------------------------------------------------------------------------------------------------------------------|
|                | SIZE    | Between 877 sf and 1,377 sf (can be combined)                                                                                                       |
| 100            | PRICE   | \$14.00 psf (net)                                                                                                                                   |
|                | DETAILS | Various options at this high-traffic neighborhood<br>strip plaza including former pub with kitchen/fire<br>suppression hood. Ample on-site parking. |
| Carried Street | CONTACT | Stephanie Turner                                                                                                                                    |