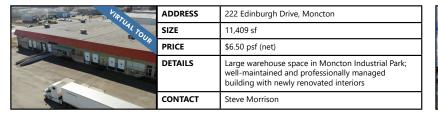

FOR LEASE | INDUSTRIAL 222 Edinburgh Drive, Moncton

| SIZE    | 11,409 sf                                                                                                                             |
|---------|---------------------------------------------------------------------------------------------------------------------------------------|
| PRICE   | \$6.50 psf (net)                                                                                                                      |
| DETAILS | Large warehouse space in Moncton Industrial Park; well-maintained and professionally managed building with newly renovated interiors. |
| CONTACT | Steve Morrison                                                                                                                        |