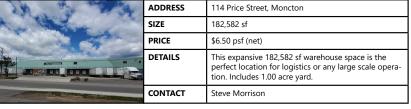

FOR LEASE | INDUSTRIAL 222 Edinburgh Drive, Moncton

| SIZE    | 11,409 sf                                                                                                                             |
|---------|---------------------------------------------------------------------------------------------------------------------------------------|
| PRICE   | \$6.50 psf (net)                                                                                                                      |
| DETAILS | Large warehouse space in Moncton Industrial Park; well-maintained and professionally managed building with newly renovated interiors. |
| CONTACT | Steve Morrison                                                                                                                        |