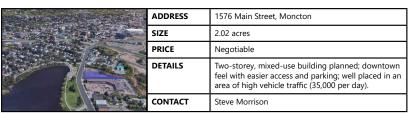

| ADDRESS | 300 Main Street, Moncton                                                                                                                                  |
|---------|-----------------------------------------------------------------------------------------------------------------------------------------------------------|
| SIZE    | Suite B2-1: 1,400 sf                                                                                                                                      |
| PRICE   | \$9.00 psf (net); \$11.90 psf CAM/Prop. taxes                                                                                                             |
| DETAILS | The Landing at the Bend; 25,000 sf strip mall located<br>near downtown and the centre of Moncton's major<br>retail hub; 2nd floor office space available. |
| CONTACT | Steve Morrison                                                                                                                                            |