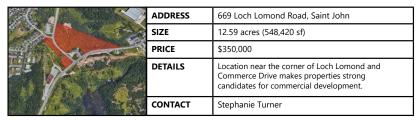

### FOR SALE | LAND

### Saint John, NB

|          | ADDRESS | William Bell Drive, Hampton NB                                                                                                                  |
|----------|---------|-------------------------------------------------------------------------------------------------------------------------------------------------|
| 1        | SIZE    | 1.66 acres (72,310 sf)                                                                                                                          |
| A        | PRICE   | \$250,000                                                                                                                                       |
| ALC: NO. | DETAILS | Located in growing commercial area. Businesses in the immediate area include Home Hardware, Guardian Drugs as well as Pine Acres RV dealership. |
| The same | CONTACT | Stephanie Turner & Brock Turner                                                                                                                 |