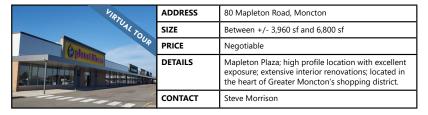

|                | ADDRESS | 184 Hampton Road, Quispamsis                                                                                                                        |
|----------------|---------|-----------------------------------------------------------------------------------------------------------------------------------------------------|
|                | SIZE    | Between 877 sf and 1,377 sf (can be combined)                                                                                                       |
| 100            | PRICE   | \$14.00 psf (net)                                                                                                                                   |
|                | DETAILS | Various options at this high-traffic neighborhood<br>strip plaza including former pub with kitchen/fire<br>suppression hood. Ample on-site parking. |
| Carried Street | CONTACT | Stephanie Turner                                                                                                                                    |