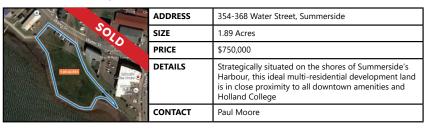

---------------------------------------|
| PRICE   | \$700,000                                                                                           |
| DETAILS | This purchase opportunity represents approximately 75 acres of unserviced raw land in Woodstock, PE |
| CONTACT | Paul Moore                                                                                          |



# PRINCE EDWARD ISLAND

#### **New Brunswick**

**Featured Listings** 

For Lease | Office

For Lease | Industrial

For Lease | Retail

For Sale | Buildings

For Sale | Land

#### **Nova Scotia**

**Featured Listings** 

For Lease | Office

For Sale | Buildings

#### **Prince Edawrd Island**

**Featured Listings** 

• For Sale | Land

**Contact** 

## FOR SALE | LAND

### Woodstock, PEI



### Summerside, PEI







### **CONTACT US**

#### **Paul Moore**

President (506) 645-8488 pmoore@bbrokers.ca

#### **Stephanie Turner**

Senior Advisor (506) 333-3442 sturner@bbrokers.ca

#### Jessica O'Neill

Senior Advisor (506) 650-9848 joneill@bbrokers.ca

#### **Troy Nesbitt**

Vice President (506) 349-5670 tnesbitt@bbrokers.ca

#### **Brock Turner**

Commercial Real Estate Advisor (506) 271-2770 bturner@bbrokers.ca

#### **Steve Morrison**

Senior Advisor (506) 381-5885 smorrison@bbrokers.ca

#### **Connor Carson**

Research & Marketing Associate (506) 647-5093 ccarson@bbrokers.ca

Brunswick Brokers Limited (Brunswick Brokers) and its agents and affiliates do not warrant, represent or guarantee the accuracy, completeness, validity or non-infringement of the information provided herein. Parties interes