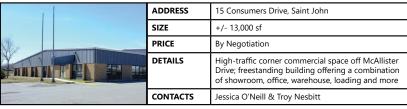

| ADDRESS  | 15 Consumers Drive, Saint John                                                                                                                                 |
|----------|----------------------------------------------------------------------------------------------------------------------------------------------------------------|
| SIZE     | +/- 13,000 sf                                                                                                                                                  |
| PRICE    | By Negotiation                                                                                                                                                 |
| DETAILS  | High-traffic corner commercial space off McAllister<br>Drive; freestanding building offering a combination<br>of showroom, office, warehouse, loading and more |
| CONTACTS | Jessica O'Neill & Troy Nesbitt                                                                                                                                 |