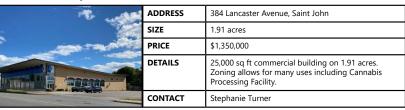

| Cho,    | ADDRESS | 149 River Valley Drive, Grand Bay-Westfield                              |
|---------|---------|--------------------------------------------------------------------------|
| P 1 CAD | SIZE    | 0.66 acres                                                               |
| SEMENT. | PRICE   | \$128,000                                                                |
|         | DETAILS | House and lot for sale in prime development area of Grand Bay/Westfield. |
|         | CONTACT | Troy Nesbitt                                                             |