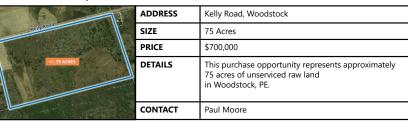

### FEATURED LISTINGS

FOR SALE | LAND Kelly Road, Woodstock

| SIZE    | 75 Acres                                                                                            |
|---------|-----------------------------------------------------------------------------------------------------|
| PRICE   | \$700,000                                                                                           |
| DETAILS | This purchase opportunity represents approximately 75 acres of unserviced raw land in Woodstock, PE |
| CONTACT | Paul Moore                                                                                          |

### Woodstock, PEI