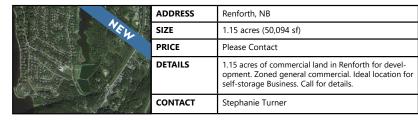

-------------------------------------------------------------------------------------------------------------------|
| 1        | SIZE    | 1.66 acres (72,310 sf)                                                                                                                          |
| A        | PRICE   | \$250,000                                                                                                                                       |
| ALC: NO. | DETAILS | Located in growing commercial area. Businesses in the immediate area include Home Hardware, Guardian Drugs as well as Pine Acres RV dealership. |
| The same | CONTACT | Stephanie Turner & Brock Turner                                                                                                                 |











|            | ADDRESS | 125 McIlveen Drive, Saint John                                                                                                                                      |
|------------|---------|---------------------------------------------------------------------------------------------------------------------------------------------------------------------|
|            | SIZE    | 5.95 acres (259,182 sf)                                                                                                                                             |
|            | PRICE   | \$495,000                                                                                                                                                           |
| The second | DETAILS | McAllis