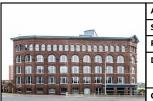

| 1 | ADDRESS | 14 King Street, Saint John                                                                                                                                                                       |
|---|---------|--------------------------------------------------------------------------------------------------------------------------------------------------------------------------------------------------|
|   | SIZE    | Between 5,658 sf and 8,381 sf                                                                                                                                                                    |
|   | PRICE   | Starting at \$12.00 psf (net)                                                                                                                                                                    |
|   | DETAILS | CenterBeam Place; Brick & beam style office space<br>with modern vibe just steps away from waterfront<br>and several parking options; unparalleled work<br>environment of beauty and efficiency. |
|   | CONTACT | Stephanie Turner                                                                                                                                                                                 |