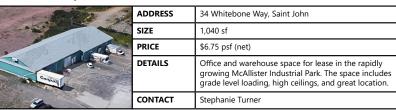

|   | ADDRESS | 299 McILveen Drive, Saint John                           |
|---|---------|----------------------------------------------------------|
| å | SIZE    | 4,767 sf                                                 |
|   | PRICE   | \$9,000 per month +HST                                   |
|   | DETAILS | Office space for SUB-LEASE in McAllister Industrial Park |
|   | CONTACT | Stephanie Turner                                         |