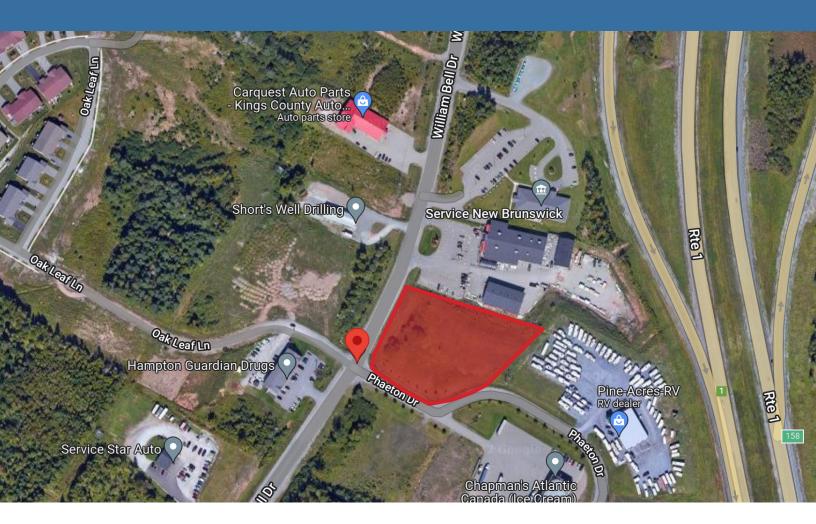

# SALE PRICE \$250,000

1.66 acres of commercial land located at the corner of William Bell Drive and Phaeton Drive in Hampton, New Brunswick. Very well located in growing commercial area. Businesses in the immediate area include Home Hardware, Guardian Drug as well as Pine Acres RV dealership.