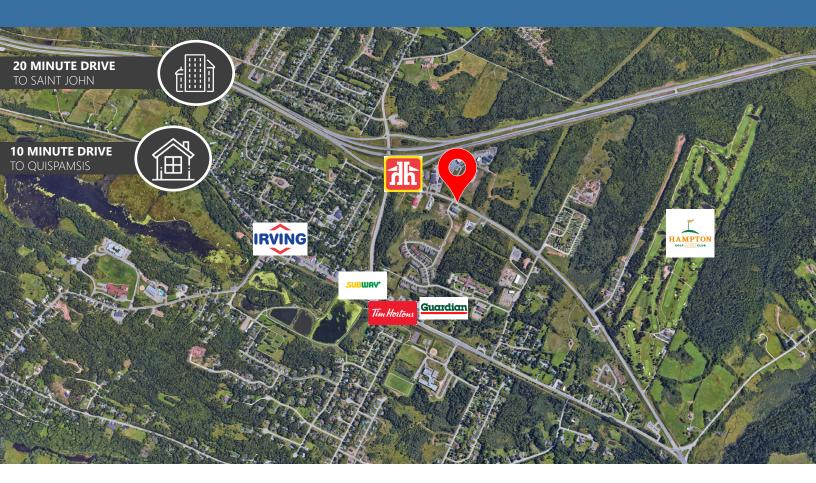

The town of Hampton is just a short drive 20 minute drive from the City of Saint John, NB. The town boasts a strong telecommunications network. Low business costs. Several business support organizations.

Easy access off multi-lane highway makes this location very desirable for new commercial development.

12 Smythe St, Suite 104 Saint John, NB E2L 5G5 Stephanie Turner (506) 333-3442 sturner@bbrokers.ca www.bbrokers.ca