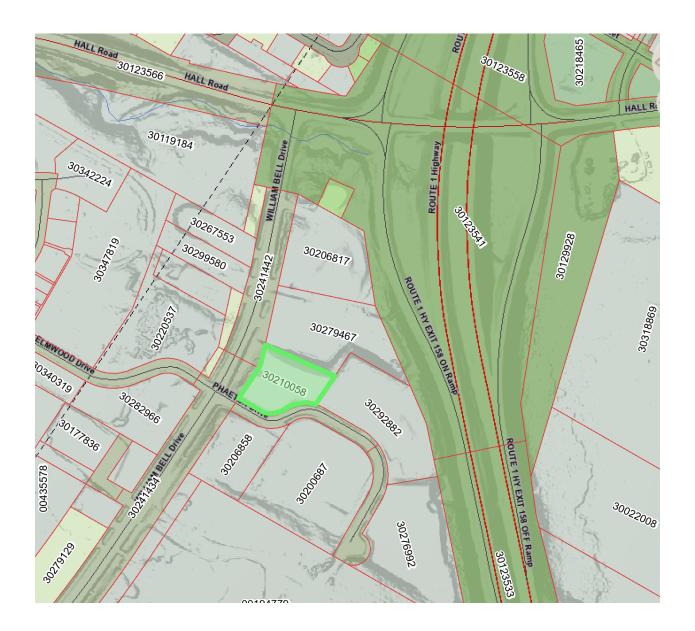

## **Property Details**

| LOCATION       | Hampton, NB |
|----------------|-------------|
| PID            | 30210058    |
| ZONING         | Commercial  |
| ASSESSED VALUE | 112,900     |
| TAXES          | 4,533.38    |
| SALE PRICE     | \$250,000   |
| LOT SIZE       | 1.66 acres  |

## **PID** Map

**Stephanie Turner** 

(506) 333-3442 sturner@bbrokers.ca bturner@bbrokers.ca www.bbrokers.ca

**Brock Turner** (506) 271-2770 www.bbrokers.ca

BRUNSWICK BROKERS

12 Smythe St, Suite 104 Saint John, NB