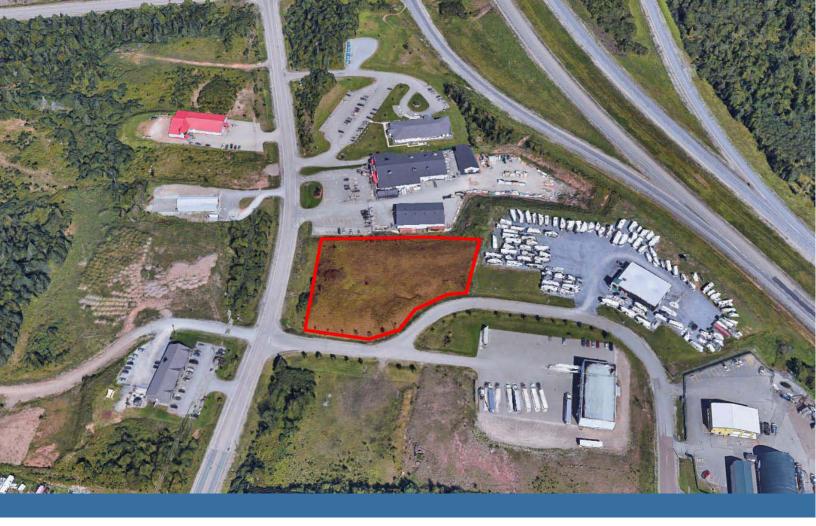

# SALE PRICE \$250,000

1.66 acres of commercial land located at the corner of William Bell Drive and Phaeton Drive in Hampton, New Brunswick. Very well located in growing commercial area. Businesses in the immediate area include Home Hardware, Guardian Drug as well as Pine Acres RV dealership.

Easy access off multi-lane highway makes this location very desirable for new commercial development.

12 Smythe St, Suite 104 Saint John, NB E2L 5G5 Stephanie Turner (506) 333-3442 sturner@bbrokers.ca www.bbrokers.ca