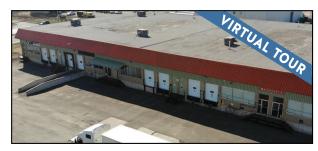

### Moncton, NB

| JW 2 2 2 3 3 4 | ADDRESS | 114 Price Street, Moncton                                                                                                              |
|----------------|---------|----------------------------------------------------------------------------------------------------------------------------------------|
|                | SIZE    | 182,582 sf                                                                                                                             |
|                | PRICE   | \$6.50 psf (net)                                                                                                                       |
|                | DETAILS | This expansive 182,582 sf warehouse space is the perfect location for logistics or any large scale operation. Includes 1.00 acre yard. |
|                | CONTACT | Steve Morrison                                                                                                                         |