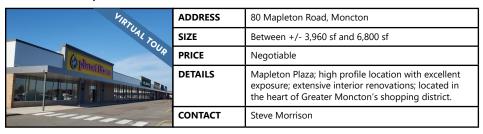

|
|                       | PRICE   | \$7.95 psf (net)                                                                                                                                          |
|                       | DETAILS | High traffic location on The Golden Mile; available<br>July 1, 2022; partially fenced; ample paved parking; 5<br>grade doors; sprinklered; electric heat. |
|                       | CONTACT | Stephanie Turner                                                                                                                                          |



## FOR LEASE | COMMERCIAL

#### Saint John, NB



#### Moncton, NB















## FOR LEASE | COMMERCIAL

#### Moncton, NB



## FOR SALE **BUILDINGS**











## FOR SALE | BUILDINGS

### Saint John, NB

|           | ADDRESS | West Side, Saint John                                                                                                  |
|-----------|---------|------------------------------------------------------------------------------------------------------------------------|
|           | SIZE    | 7,546 sf                                                                                                               |
|           | PRICE   | \$295,000                                                                                                              |
| OPEN OPEN | DETAILS | Mixed-use commercial/multifamily property in West<br>Saint John; off street parking; three fully rented<br>apart