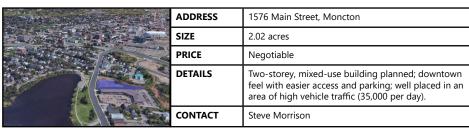

|
|                       | PRICE   | \$7.95 psf (net)                                                                                                                                          |
|                       | DETAILS | High traffic location on The Golden Mile; available<br>July 1, 2022; partially fenced; ample paved parking; 5<br>grade doors; sprinklered; electric heat. |
|                       | CONTACT | Stephanie Turner                                                                                                                                          |



## FOR LEASE | COMMERCIAL

#### Saint John, NB



#### Moncton, NB















## FOR LEASE | COMMERCIAL

#### Moncton, NB



## FOR SALE **BUILDINGS**











## FOR SALE | BUILDINGS

### Saint John, NB

|           | ADDRESS | West Side, Saint John                                                                                                  |
|-----------|---------|------------------------------------------------------------------------------------------------------------------------|
|           | SIZE    | 7,546 sf                                                                                                               |
|           | PRICE   | \$295,000                                                                                                              |
| OPEN OPEN | DETAILS | Mixed-use commercial/multifamily property in West<br>Saint Jo