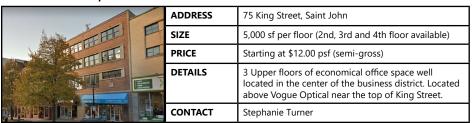

# FOR LEASE | OFFICE

| ADDRESS | 85 Charlotte Street, Saint John                                                                  |
|---------|--------------------------------------------------------------------------------------------------|
| SIZE    | Between 871 sf and 10,719 sf                                                                     |
| PRICE   | Starting at \$8.00 psf (net)                                                                     |
| DETAILS | NOW LEASING Brick office building located at the top<br>of King Street across from King's Square |
| CONTACT | Stephanie Turner                                                                                 |