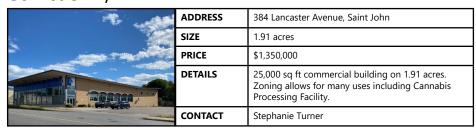

|
|                       | PRICE   | \$7.95 psf (net)                                                                                                                                          |
|                       | DETAILS | High traffic location on The Golden Mile; available<br>July 1, 2022; partially fenced; ample paved parking; 5<br>grade doors; sprinklered; electric heat. |
|                       | CONTACT | Stephanie Turner                                                                                                                                          |



## FOR LEASE | COMMERCIAL

#### Saint John, NB



#### Moncton, NB















## FOR LEASE | COMMERCIAL

#### Moncton, NB



## FOR SALE **BUILDINGS**











## FOR SALE | BUILDINGS

### Saint John, NB

|           | ADDRESS | West Side, Saint John                                                                                                  |
|-----------|---------|------------------------------------------------------------------------------------------------------------------------|
|           | SIZE    | 7,546 sf                                                                                                               |
|           | PRICE   | \$295,000                                                                                                              |
| OPEN OPEN | DETAILS | Mixed-use commercial/multifamily property in West<br>Saint John; off street parking; three fully rented<br>apartments. |
|           | CONTAC