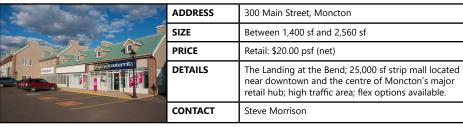

#### Moncton, NB

|          | ADDRESS | 300 Main Street, Moncton                                                                                                                            |
|----------|---------|-----------------------------------------------------------------------------------------------------------------------------------------------------|
| SIZE S   |         | Suite B2-1: 1,400 sf                                                                                                                                |
| 9.0      | PRICE   | \$9.00 psf (net); \$11.90 psf CAM/Prop. taxes                                                                                                       |
| 1 5      | DETAILS | The Landing at the Bend; 25,000 sf strip mall located near downtown and the centre of Moncton's major retail hub; 2nd floor office space available. |
| Parent . | CONTACT | Steve Morrison                                                                                                                                      |