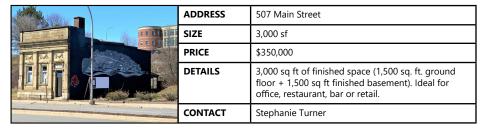

## FOR SALE | BUILDINGS

### Saint John, NB

|           | ADDRESS | West Side, Saint John                                                                                                  |
|-----------|---------|------------------------------------------------------------------------------------------------------------------------|
|           | SIZE    | 7,546 sf                                                                                                               |
|           | PRICE   | \$295,000                                                                                                              |
| OPEN OPEN | DETAILS | Mixed-use commercial/multifamily property in West<br>Saint John; off street parking; three fully rented<br>apartments. |
|           | CONTACT | Stephanie Turner                                                                                                       |