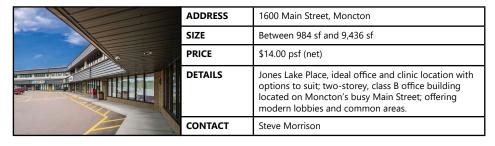

# FOR LEASE | OFFICE

| ADDRESS | 85 Charlotte Street, Saint John                                                                  |
|---------|--------------------------------------------------------------------------------------------------|
| SIZE    | Between 871 sf and 10,719 sf                                                                     |
| PRICE   | Starting at \$8.00 psf (net)                                                                     |
| DETAILS | NOW LEASING Brick office building located at the top<br>of King Street across from King's Square |
| CONTACT | Stephanie Turner                                                                                 |