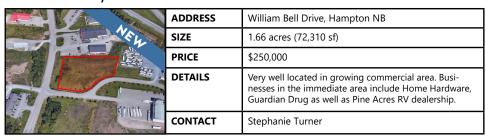

## FOR SALE | LAND

|             | ADDRESS | Renforth, NB                                                                                                                                     |
|-------------|---------|--------------------------------------------------------------------------------------------------------------------------------------------------|
| VEL         | SIZE    | 1.15 acres (50,094 sf)                                                                                                                           |
| (本) (基) (基) | PRICE   | Please Contact                                                                                                                                   |
|             | DETAILS | 1.15 acres of commercial land in Renforth for development. Zoned general commercial. Ideal location for self-storage Business. Call for details. |
|             | CONTACT | Stephanie Turner                                                                                                                                 |