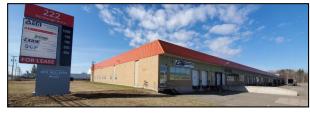

|                       | ADDRESS | 950 Fairville Boulevard, Saint John                                                                                                                       |
|-----------------------|---------|-----------------------------------------------------------------------------------------------------------------------------------------------------------|
| CONTRACTOR CONTRACTOR | SIZE    | 17,700 sf                                                                                                                                                 |
|                       | PRICE   | \$7.95 psf (net)                                                                                                                                          |
|                       | DETAILS | High traffic location on The Golden Mile; available<br>July 1, 2022; partially fenced; ample paved parking; 5<br>grade doors; sprinklered; electric heat. |
|                       | CONTACT | Stephanie Turner                                                                                                                                          |