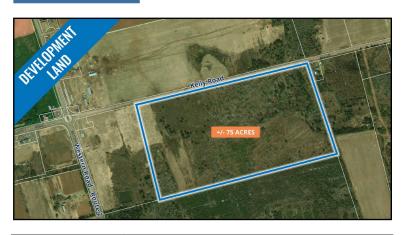

### FEATURED LISTING

FOR SALE | LAND Kelly Road, Woodstock

| SIZE    | 75 Acres                                                                                            |  |
|---------|-----------------------------------------------------------------------------------------------------|--|
| PRICE   | \$700,000                                                                                           |  |
| DETAILS | This purchase opportunity represents approximately 75 acres of unserviced raw land in Woodstock, PE |  |
| CONTACT | Paul Moore                                                                                          |  |

### Woodstock, PEI

| ADDRESS | Kelly Road, Woodstock                                                                                |  |
|---------|------------------------------------------------------------------------------------------------------|--|
| SIZE    | 75 Acres                                                                                             |  |
| PRICE   | \$700,000                                                                                            |  |
| DETAILS | This purchase opportunity represents approximately 75 acres of unserviced raw land in Woodstock, PE. |  |
| CONTACT | Paul Moore                                                                                           |  |