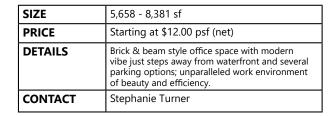

|        | ADDRESS | 14 King Street, Saint John                                                                                                                                                              |  |  |  |
|--------|---------|-----------------------------------------------------------------------------------------------------------------------------------------------------------------------------------------|--|--|--|
|        | SIZE    | Between 5,658 sf and 8,381 sf                                                                                                                                                           |  |  |  |
| I      | PRICE   | Starting at \$12.00 psf (net)                                                                                                                                                           |  |  |  |
| v<br>a |         | CenterBeam Place; Brick & beam style office space with modern vibe just steps away from waterfront and several parking options; unparalleled work environment of beauty and efficiency. |  |  |  |
|        | CONTACT | Stephanie Turner                                                                                                                                                                        |  |  |  |