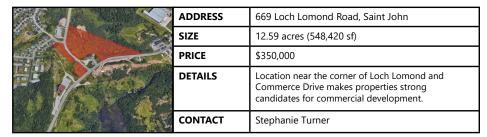

| DETAILS | Zoned Future Development, is adjacent to an estab-<br>lished multi-unit residential development. This area<br>is popular with renters due to it's proximity to retail,<br>restaurants, and services. |
| A STATE OF THE STA | CONTACT | Stephanie Turner                                                                                                                                                                                     |











## **NOVA SCOTIA**

### FEATURED LISTINGS

FOR LEASE | OFFICE 111 Ilsley Avenue, Dartmouth





| SIZE    | 1,181 sf                                                                                                                                                                             |
|---------|--------------------------------------------------------------------------------------------------------------------------------------------------------------------------------------|
| PRICE   | \$18.00 psf (net)                                                                                                                                                                    |
| DETAILS | Located in Burnside Industrial Park with excellent frontage on the park's main thoroughfare leading t