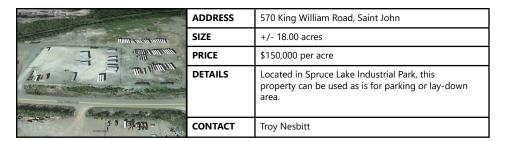

|                  | ADDRESS | 570 King William Road, Saint John                                                                                                                                                             |
|------------------|---------|-----------------------------------------------------------------------------------------------------------------------------------------------------------------------------------------------|
|                  | SIZE    | +/- 18.00 acres                                                                                                                                                                               |
|                  | PRICE   | To be negotiated                                                                                                                                                                              |
| has 1 m          | DETAILS | Located in Spruce Lake Industrial Park, can be used<br>as is for parking or lay-down area. Close proximity<br>to newly constructed wharf terminal and soon to be<br>constructed wind project. |
| 2 8 13kgM = C*** | CONTACT | Troy Nesbitt                                                                                                                                                                                  |