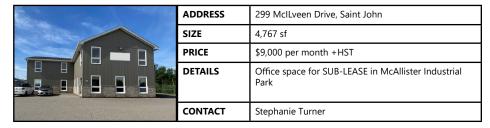

|  |  |  |
| I      | PRICE   | Starting at \$12.00 psf (net)                                                                                                                                                           |  |  |  |
| v<br>a |         | CenterBeam Place; Brick & beam style office space with modern vibe just steps away from waterfront and several parking options; unparalleled work environment of beauty and efficiency. |  |  |  |
|        | CONTACT | Stephanie Turner                                                                                                                                                                        |  |  |  |



# FOR LEASE | OFFICE

### Saint John, NB





#### Moncton, NB



|          | ADDRESS | 300 Main Street, Moncton                                                                                                                            |
|----------|---------|-----------------------------------------------------------------------------------------------------------------------------------------------------|
| SIZE S   |         | Suite B2-1: 1,400 sf                                                                                                                                |
| 9.0      | PRICE   | \$9.00 psf (net); \$11.90 psf CAM/Prop. taxes                                                                                                       |
| 1 5      | DETAILS | The Landing at the Bend; 25,000 sf strip mall located near down