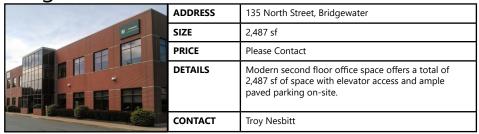

FOR LEASE | OFFICE 135 North Street, Bridgewater

| SIZE    | 2,487 sf                                                                                                                   |
|---------|----------------------------------------------------------------------------------------------------------------------------|
| PRICE   | Please Contact                                                                                                             |
| DETAILS | Modern second floor office space offers a total of 2,487 sf of space with elevator access and ample paved parking on-site. |
| CONTACT | Troy Nesbitt                                                                                                               |