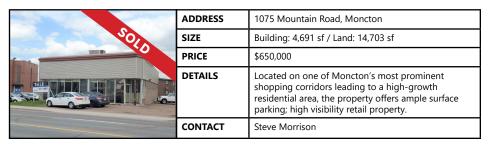

### Moncton, NB

| JW 2 2 2 3 3 4 | ADDRESS | 114 Price Street, Moncton                                                                                                              |
|----------------|---------|----------------------------------------------------------------------------------------------------------------------------------------|
|                | SIZE    | 182,582 sf                                                                                                                             |
|                | PRICE   | \$6.50 psf (net)                                                                                                                       |
|                | DETAILS | This expansive 182,582 sf warehouse space is the perfect location for logistics or any large scale operation. Includes 1.00 acre yard. |
|                | CONTACT | Steve Morrison                                                                                                                         |