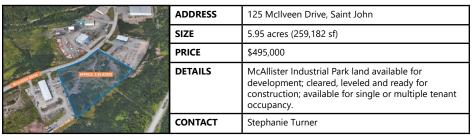

| DETAILS | Zoned Future Development, is adjacent to an estab-<br>lished multi-unit residential development. This area<br>is popular with renters due to it's proximity to retail,<br>restaurants, and services. |
| A STATE OF THE STA | CONTACT | Stephanie Turner                                                                                                                                                                                     |











## **NOVA SCOTIA**

### FEATURED LISTINGS

FOR LEASE | OFFICE 111 Ilsley Avenue, Dartmouth





| SIZE    | 1,181 sf                                                                                                                                                                             |
|---------|--------------------------------------------------------------------------------------------------------------------------------------------------------------------------------------|
| PRICE   | \$18.00 psf (net)                                                                                                                                                                    |
| DETAILS | Located in Burnside Industrial Park with excellent frontage on the park's main thoroughfare leading to