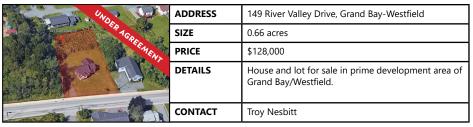

## FOR SALE | LAND

|             | ADDRESS | Renforth, NB                                                                                                                                     |
|-------------|---------|--------------------------------------------------------------------------------------------------------------------------------------------------|
| VEL         | SIZE    | 1.15 acres (50,094 sf)                                                                                                                           |
| (本) (基) (基) | PRICE   | Please Contact                                                                                                                                   |
|             | DETAILS | 1.15 acres of commercial land in Renforth for development. Zoned general commercial. Ideal location for self-storage Business. Call for details. |
|             | CONTACT | Stephanie Turner                                                                                                                                 |