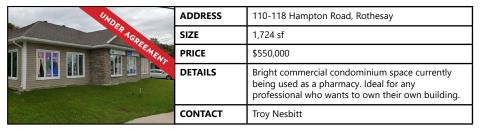

## FOR SALE | BUILDINGS

### Saint John, NB

|           | ADDRESS | West Side, Saint John                                                                                                  |
|-----------|---------|------------------------------------------------------------------------------------------------------------------------|
|           | SIZE    | 7,546 sf                                                                                                               |
|           | PRICE   | \$295,000                                                                                                              |
| OPEN OPEN | DETAILS | Mixed-use commercial/multifamily property in West<br>Saint John; off street parking; three fully rented<br>apartments. |
|           | CONTACT | Stephanie Turner                                                                                                       |