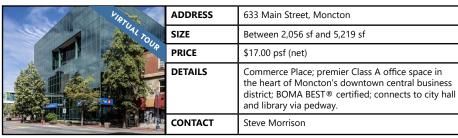

|   | ADDRESS | 55 Union Street, Saint John                                                                                                                                                             |
|---|---------|-----------------------------------------------------------------------------------------------------------------------------------------------------------------------------------------|
| d | SIZE    | Between 707 sf and 4,938 sf                                                                                                                                                             |
| Z | PRICE   | Starting at \$10.00 psf (net)                                                                                                                                                           |
|   | DETAILS | Mercantile Centre; prime Class A space in a prestigious downtown office building; BOMA Best certified building boasting spectacular harbour views; connected to city's internal pedway. |
| 1 | CONTACT | Stephanie Turner                                                                                                                                                                        |