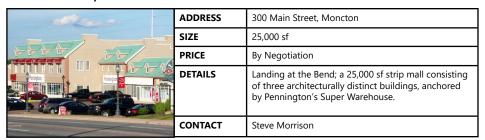

#### Moncton, NB

|          | ADDRESS | 300 Main Street, Moncton                                                                                                                            |
|----------|---------|-----------------------------------------------------------------------------------------------------------------------------------------------------|
| SIZE S   |         | Suite B2-1: 1,400 sf                                                                                                                                |
| 9.0      | PRICE   | \$9.00 psf (net); \$11.90 psf CAM/Prop. taxes                                                                                                       |
| 1 5      | DETAILS | The Landing at the Bend; 25,000 sf strip mall located near downtown and the centre of Moncton's major retail hub; 2nd floor office space available. |
| Parent . | CONTACT | Steve Morrison                                                                                                                                      |