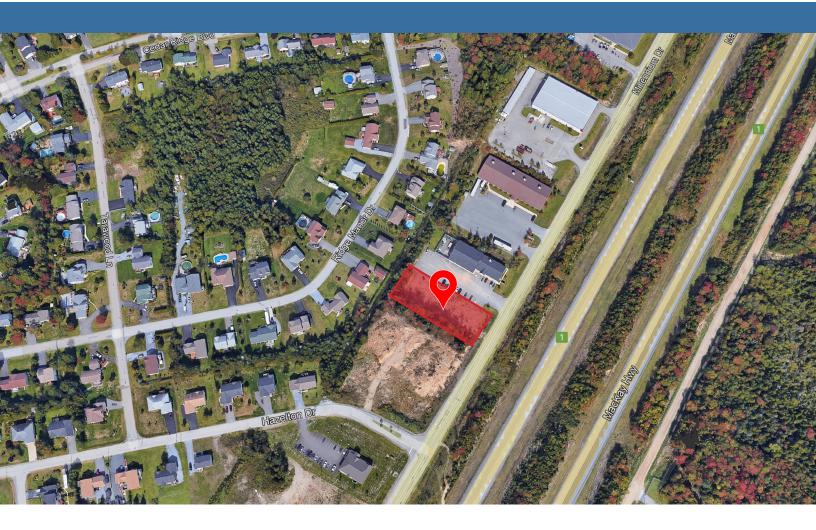

# **Property Highlights**

Are you looking for commercial space for lease in Quispamsis? Experienced and reputable landlord will build-to-suit on this 3/4 acre+/- parcel of land located at 148 Millennium Drive.

The lot is level and cleared and ready for development. Ideal for retail, professional services or medical clinic etc... Call today to discuss your needs and ideas! Easy access off multi-lane highway makes this location very desirable for new commercial development.

## **Property Details**

| LOCATION      | Quispamsis, NB |
|---------------|----------------|
| PID           | 30290829       |
| PROPERTY TYPE | Mixed-Use      |
| LOT SIZE      | 0.78 Acres     |

12 Smythe St, Suite 104 Saint John, NB E2L 5G5 Stephanie Turner (506) 333-3442 sturner@bbrokers.ca www.bbrokers.ca Brock Turner (506) 271-2770 bturner@bbrokers.ca www.bbrokers.ca