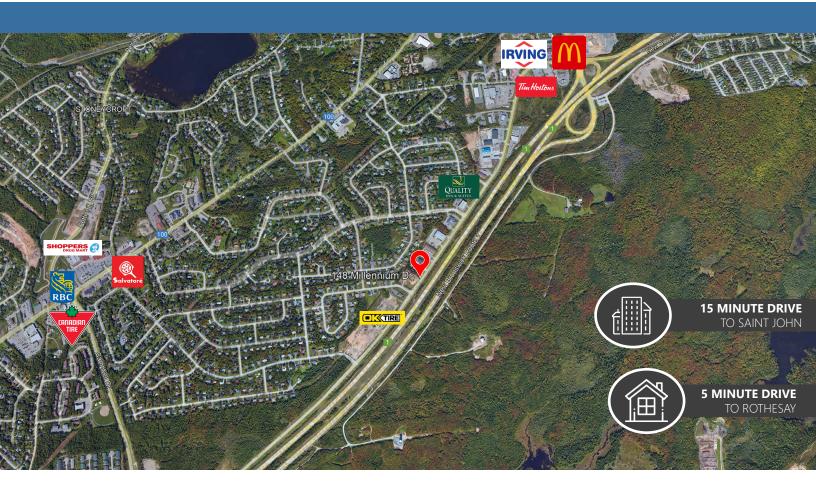

The lot is level and cleared and ready for development. Ideal for retail, professional services or medical clinic etc... Call today to discuss your needs and ideas! Easy access off multi-lane highway makes this location very desirable for new commercial development.