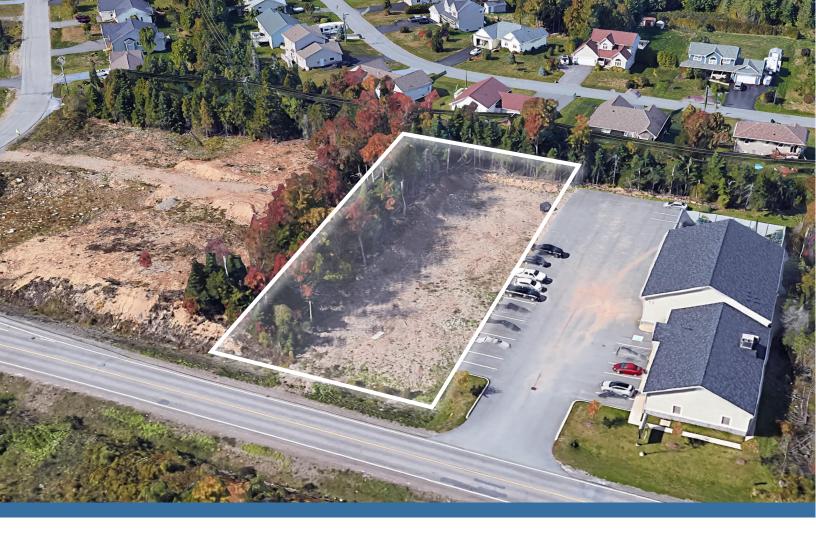

# **Property Highlights**

Are you looking for commercial space for lease in Quispamsis? Experienced and reputable landlord will build-to-suit on this 3/4 acre+/- parcel of land located at 148 Millennium Drive.

The lot is level and cleared and ready for development. Ideal for retail, professional services or medical clinic etc... Call today to discuss your needs and ideas! Easy access off multi-lane highway makes this location very desirable for new commercial development.

## **Property Details**

| LOCATION      | Quispamsis, NB |
|---------------|----------------|
| PID           | 30290829       |
| PROPERTY TYPE | Mixed-Use      |
| LOT SIZE      | 0.78 Acres     |

12 Smythe St, Suite 104 Saint John, NB E2L 5G5 Stephanie Turner (506) 333-3442 sturner@bbrokers.ca www.bbrokers.ca Brock Turner (506) 271-2770 bturner@bbrokers.ca www.bbrokers.ca