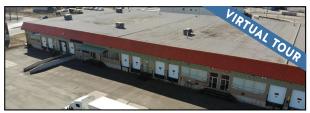

| SIZE    | 11,409 sf                                                                                                                                     |
|---------|-----------------------------------------------------------------------------------------------------------------------------------------------|
| PRICE   | \$6.50 psf (net)                                                                                                                              |
| DETAILS | Large warehouse space in Moncton Industrial<br>Park; well-maintained and professionally man-<br>aged building with newly renovated interiors. |
| CONTACT | Steve Morrison                                                                                                                                |

|   | ADDRESS | 520 Edinburgh Drive, Moncton                                                                                                                                |
|---|---------|-------------------------------------------------------------------------------------------------------------------------------------------------------------|
| 2 | SIZE    | 3,900 sf                                                                                                                                                    |
| 2 | PRICE   | \$6.50 psf (net)                                                                                                                                            |
|   | DETAILS | The perfect blend of space in Moncton Industrial<br>Park; options suitable for showroom, office and/or<br>warehouse purposes; dock loading and 20' ceilings |
|   | CONTACT | Steve Morrison                                                                                                                                              |