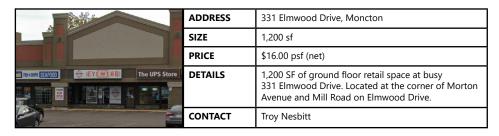

| ADDRESS | 331 Elmwood Drive, Moncton                                                                                                                        |
|---------|---------------------------------------------------------------------------------------------------------------------------------------------------|
| SIZE    | 3,854 sf                                                                                                                                          |
| PRICE   | \$12.50 psf (net)                                                                                                                                 |
| DETAILS | Elmwood Plaza; 3,854 SF of second floor office space<br>located at the corner of Morton Avenue and Mill<br>Road on Elmwood Drive in Moncton East. |
| CONTACT | Steve Morrison                                                                                                                                    |