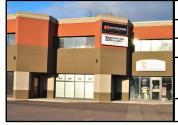

| SIZE    | 3,854 sf                                                                                                                                          |
|---------|---------------------------------------------------------------------------------------------------------------------------------------------------|
| PRICE   | \$12.50 psf (net)                                                                                                                                 |
| DETAILS | Elmwood Plaza; 3,854 SF of second floor office<br>space located at the corner of Morton Avenue and<br>Mill Road on Elmwood Drive in Moncton East. |
| CONTACT | Troy Nesbitt                                                                                                                                      |

| ADDRESS | 331 Elmwood Drive, Moncton                                                                                                                        |
|---------|---------------------------------------------------------------------------------------------------------------------------------------------------|
| SIZE    | 3,854 sf                                                                                                                                          |
| PRICE   | \$12.50 psf (net)                                                                                                                                 |
| DETAILS | Elmwood Plaza; 3,854 SF of second floor office space<br>located at the corner of Morton Avenue and Mill<br>Road on Elmwood Drive in Moncton East. |
| CONTACT | Steve Morrison                                                                                                                                    |