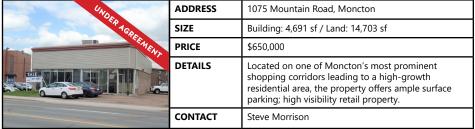

| Between 1,400 sf and 2,560 sf                                                                                                                                |
| PRICE   | Retail: \$20.00 psf (net)                                                                                                                                    |
| DETAILS | The Landing at the Bend; 25,000 sf strip mall located near downtown and the centre of Moncton's major retail hub; high traffic area; flex options available. |
| CONTACT | Steve Morrison                                                                                                                                               |







#### Click a property's photo for more information

## FOR LEASE | COMMERCIAL









### FOR SALE | ALL CLASSES









### **CONTACT US**

**Paul Moore,** President (506) 645-8488 pmoore@bbrokers.ca

**Troy Nesbitt,** Vice President (506) 349-5670 tnesbitt@bbrokers.ca

**Steve Morrison,** Senior Advisor (506) 381-5885 smorrison@bbrokers.ca

#### **Connor Carson**

Research & Marketing Associate (506) 647-5093 ccarson@bbrokers.ca

Brunswick Brokers Limited (Brunswick Brokers) and its agents and affiliates do not warrant, represent or guarantee the accuracy, completeness, validity or non-infringement of the information provided herein. Parties interested in a property should conduct their own independent investigations to determine the suitability of the property for their intended use and are strongly urged to discuss the property with their professional advisors. Brunswick Brokers assumes no liabilit