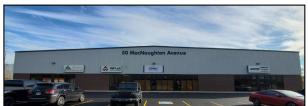

## FEATURED LISTINGS

FOR LEASE | INDUSTRIAL 50 MacNaughton Avenue, Moncton

| SIZE    | 2,910 sf                                                                                                               |
|---------|------------------------------------------------------------------------------------------------------------------------|
| PRICE   | \$7.75 psf (net)                                                                                                       |
| DETAILS | Built in 2007, this opportunity includes Unit 3 – 2,910 sf of warehouse and office space in Caledonia Industrial Park. |
| CONTACT | Steve Morrison                                                                                                         |

## FOR LEASE | INDUSTRIAL

|           | ADDRESS | 50 MacNaughon Avenue, Moncton                                                                                          |
|-----------|---------|------------------------------------------------------------------------------------------------------------------------|
|           | SIZE    | 2,910 sf                                                                                                               |
|           | PRICE   | \$7.75 psf (net)                                                                                                       |
|           | DETAILS | Built in 2007, this opportunity includes Unit 3 – 2,910 sf of warehouse and office space in Caledonia Industrial Park. |
| M. Carlot | CONTACT | Steve Morrison                                                                                                         |