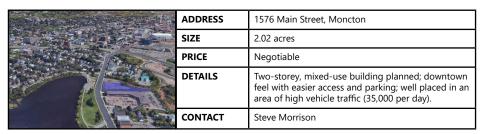

----------------------|
| SIZE    | Between 1,400 sf and 2,560 sf                                                                                                                                |
| PRICE   | Retail: \$20.00 psf (net)                                                                                                                                    |
| DETAILS | The Landing at the Bend; 25,000 sf strip mall located near downtown and the centre of Moncton's major retail hub; high traffic area; flex options available. |
| CONTACT | Steve Morrison                                                                                                                                               |







#### Click a property's photo for more information

## FOR LEASE | COMMERCIAL









### FOR SALE | ALL CLASSES









### **CONTACT US**

**Paul Moore,** President (506) 645-8488 pmoore@bbrokers.ca

**Troy Nesbitt,** Vice President (506) 349-5670 tnesbitt@bbrokers.ca

**Steve Morrison,** Senior Advisor (506) 381-5885 smorrison@bbrokers.ca

#### **Connor Carson**

Research & Marketing Associate (506) 647-5093 ccarson@bbrokers.ca

Brunswick Brokers Limited (Brunswick Brokers) and its agents and affiliates do not warrant, represent or guarantee the accuracy, completeness, validity or non-infringement of the information provided herein. Parties interested in a property should conduct their own independent investigations to determine the suitability of the property for their intended use and are strongly urged to discuss the property with their professional advisors. Bruns