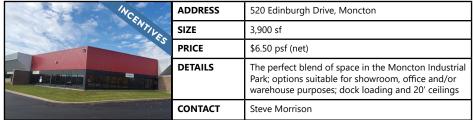

|   | ADDRESS | 520 Edinburgh Drive, Moncton                                                                                                                                |
|---|---------|-------------------------------------------------------------------------------------------------------------------------------------------------------------|
| 2 | SIZE    | 3,900 sf                                                                                                                                                    |
| 2 | PRICE   | \$6.50 psf (net)                                                                                                                                            |
|   | DETAILS | The perfect blend of space in Moncton Industrial<br>Park; options suitable for showroom, office and/or<br>warehouse purposes; dock loading and 20' ceilings |
|   | CONTACT | Steve Morrison                                                                                                                                              |