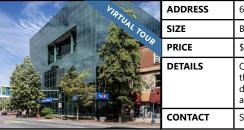

|                   | ADDRESS | 633 Main Street, Moncton                                                                                                                                                                |
|-------------------|---------|-----------------------------------------------------------------------------------------------------------------------------------------------------------------------------------------|
|                   | SIZE    | Between 2,056 sf and 5,219 sf                                                                                                                                                           |
| A                 | PRICE   | \$17.00 psf (net)                                                                                                                                                                       |
| The second second | DETAILS | Commerce Place; premier Class A office space in<br>the heart of Moncton's downtown central business<br>district; BOMA BEST® certified; connects to city hall<br>and library via pedway. |
|                   | CONTACT | Steve Morrison                                                                                                                                                                          |