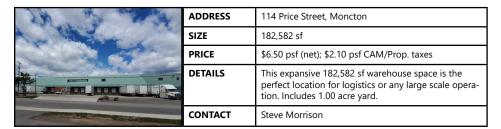

| SIZE    | 11,409 sf                                                                                                                                     |
|---------|-----------------------------------------------------------------------------------------------------------------------------------------------|
| PRICE   | \$6.50 psf (net)                                                                                                                              |
| DETAILS | Large warehouse space in Moncton Industrial<br>Park; well-maintained and professionally man-<br>aged building with newly renovated interiors. |
| CONTACT | Steve Morrison                                                                                                                                |