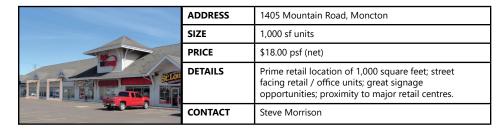

## FOR LEASE | **RETAIL**

| ADDRESS | 300 Main Street, Moncton                                                                                                                                     |
|---------|--------------------------------------------------------------------------------------------------------------------------------------------------------------|
| SIZE    | Between 1,400 sf and 2,560 sf                                                                                                                                |
| PRICE   | Retail: \$20.00 psf (net)                                                                                                                                    |
| DETAILS | The Landing at the Bend; 25,000 sf strip mall located near downtown and the centre of Moncton's major retail hub; high traffic area; flex options available. |
| CONTACT | Steve Morrison                                                                                                                                               |