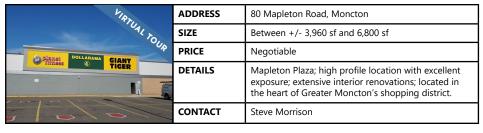

---------------------------------------------------------------------------------------------------------------|
| SIZE    | Between 1,400 sf and 2,560 sf                                                                                                                                |
| PRICE   | Retail: \$20.00 psf (net)                                                                                                                                    |
| DETAILS | The Landing at the Bend; 25,000 sf strip mall located near downtown and the centre of Moncton's major retail hub; high traffic area; flex options available. |
| CONTACT | Steve Morrison                                                                                                                                               |







#### Click a property's photo for more information

## FOR LEASE | COMMERCIAL









### FOR SALE | ALL CLASSES









### **CONTACT US**

**Paul Moore,** President (506) 645-8488 pmoore@bbrokers.ca

**Troy Nesbitt,** Vice President (506) 349-5670 tnesbitt@bbrokers.ca

**Steve Morrison,** Senior Advisor (506) 381-5885 smorrison@bbrokers.ca

#### **Connor Carson**

Research & Marketing Associate (506) 647-5093 ccarson@bbrokers.ca

Brunswick Brokers Limited (Brunswick Brokers) and its agents and affiliates do not warrant, represent or guarantee the accuracy, completeness, validity or non-infringement of the information provided herein. Parties interested in a property should conduct their own independent investigations to determine the suitability of the property for their intended u