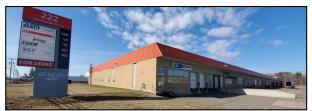

| SIZE    | 3,854 sf                                                                                                                                          |
|---------|---------------------------------------------------------------------------------------------------------------------------------------------------|
| PRICE   | \$12.50 psf (net)                                                                                                                                 |
| DETAILS | Elmwood Plaza; 3,854 SF of second floor office<br>space located at the corner of Morton Avenue and<br>Mill Road on Elmwood Drive in Moncton East. |
| CONTACT | Troy Nesbitt                                                                                                                                      |

| ADDRESS | 331 Elmwood Drive, Moncton                                                                                                                        |
|---------|---------------------------------------------------------------------------------------------------------------------------------------------------|
| SIZE    | 3,854 sf                                                                                                                                          |
| PRICE   | \$12.50 psf (net)                                                                                                                                 |
| DETAILS | Elmwood Plaza; 3,854 SF of second floor office space<br>located at the corner of Morton Avenue and Mill<br>Road on Elmwood Drive in Moncton East. |
| CONTACT | Steve Morrison                                                                                                                                    |