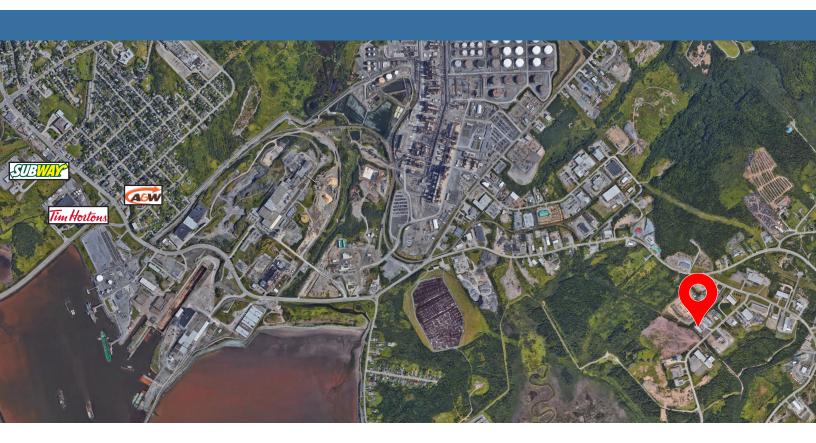

Rent: \$6.75/sq ft (net) + \$2.40/sq ft (property taxes & snow removal). = \$823.50 per month + HST Utilities are not included.

LOCATION: Strategically located near the entrance to the McAllister Industrial Park. McAllister Industrial Park was established to capitalize on the success of nearby Grandview Industrial Park, and rapid industrial expansion on the East side of Saint John. The Park has experienced considerable development and success, buoyed in large part by a renewed focus by the on-going development of the energy sector. ZONING: I-2