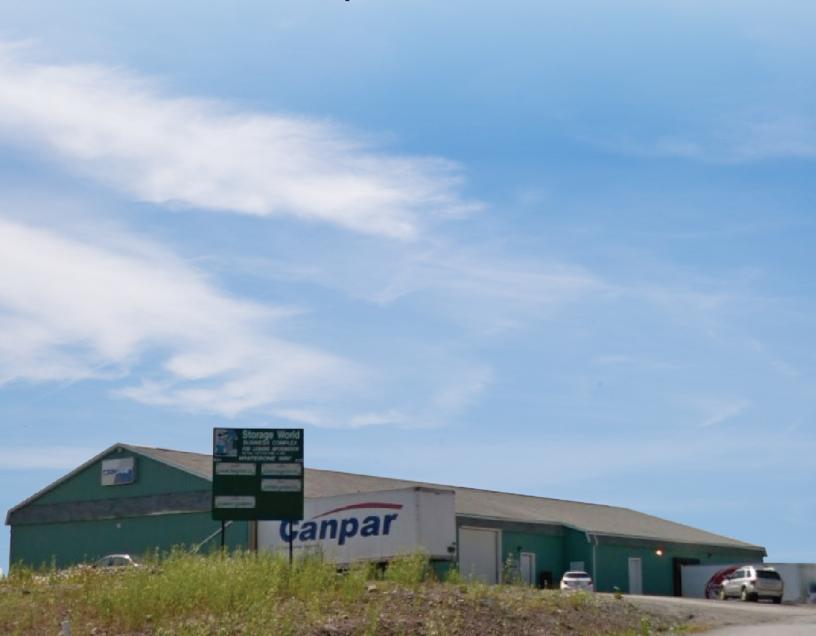

### **Property Highlights**

\$6.75/sq ft

\$2.40/sq ft

For Lease – Approx 1,080 square feet of office and warehouse. (18' x 60'). Small (pallet width) grade level overhead door. Ceilings are approx 14' high. Electric Heat. Space is not sprinklered.

Rent: \$6.75/sq ft (net) + \$2.40/sq ft (property taxes & snow removal). = \$823.50 per month + HST Utilities are not included.

LOCATION: Strategically located near the entrance to the McAllister Industrial Park. McAllister Industrial Park was established to capitalize on the success of nearby Grandview Industrial Park, and rapid industrial expansion on the East side of Saint John. The Park has experienced considerable development and success, buoyed in large part by a renewed focus by the on-going development of the energy sector. ZONING: I-2