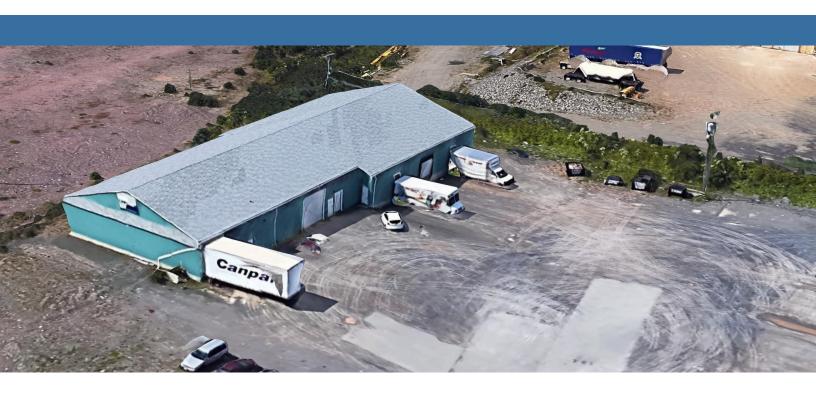

### **Property Highlights**

\$6.75/sq ft

\$2.40/sq ft

For Lease – Approx 1,080 square feet of office and warehouse. (18' x 60'). Small (pallet width) grade level overhead door. Ceilings are approx 14' high. Electric Heat. Space is not sprinklered.

### **Property Details**

| ZONING          | 1-2                                              |
|-----------------|--------------------------------------------------|
| ADDRESS         | 34 Whitebone Way, Saint John, NB                 |
| BASE RENT       | \$6.75/ sq ft (net)                              |
| ADDITIONAL RENT | \$2.40/ sq ft                                    |
| LOT SIZE        | 1.2 acres                                        |
| BUILDING SIZE   | 1,040 sq ft                                      |
| ENTIRE BUILDING | No                                               |
| FULL FLOOR      | No                                               |
| FLOOR LOCATION  | Ground                                           |
| LOADING         | 1 Grade door (pallet width)                      |
| PARKING         | Gravel parking lot at front and side of building |
| STRUCTURE TYPE  | Steel frame                                      |
| AVAILABILITY    | Immediately                                      |