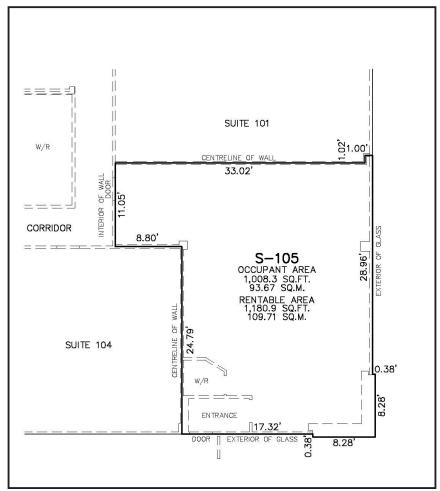

#### **AVAILABLE IMMEDIATELY**

| LOCATION         | Burnside Industrial Park |
|------------------|--------------------------|
| BUILDING SIZE    | 30,000 sf                |
| YEAR RENOVATED   | 2018                     |
| NUMBER OF FLOORS | 3                        |
| BASE RENT        | \$18.00 psf (net)        |
| ADDITIONAL RENT  | \$16.28 psf (CAM + OpEx) |
| SUITES AVAILABLE | Suite 105 - 1,181 sf     |
| PARKING          | 125 surface spaces       |
| SPRINKLERS       | Sprinklered throughout   |

**Suite 105** 

#### **Suite 105**