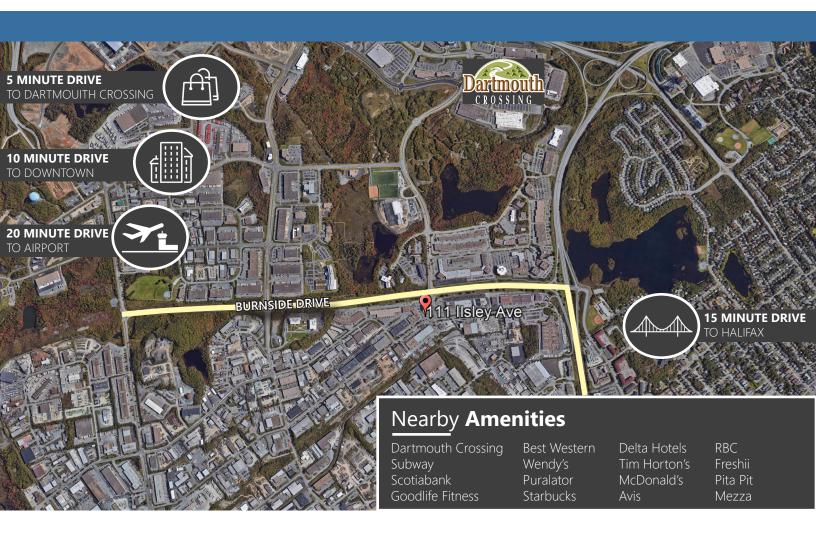

#### **BASE RENT** \$18.00 psf (net)

111 Ilsley Avenue is located in Burnside Industrial Park with excellent frontage on the park's main thoroughfare leading to major highways and Halifax bridges. Located only 1km from busy retail park Dartmouth Crossing, 111 Ilsley is near a host of amenities including hotels, restaurants, athletic facilities and shopping.

This property features excellent tenant exposure with 30,000 plus vehicles passing by per day. With easy access to the building the ground floor corner suite #105 is currently available for lease. With building and pylon signage available and on-site and parking, this location checks many boxes.