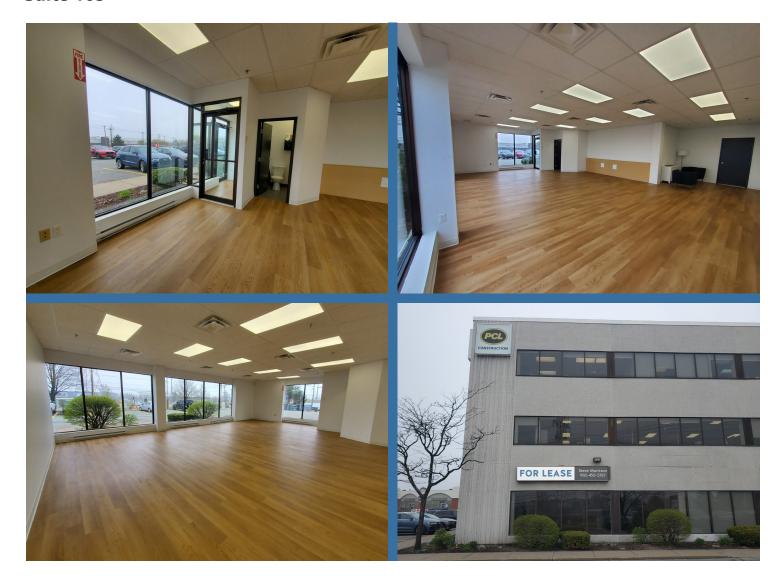

-----------------|
| BUILDING SIZE    | 30,000 sf                |
| YEAR RENOVATED   | 2018                     |
| NUMBER OF FLOORS | 3                        |
| BASE RENT        | \$18.00 psf (net)        |
| ADDITIONAL RENT  | \$16.28 psf (CAM + OpEx) |
| SUITES AVAILABLE | Suite 105 - 1,181 sf     |
| PARKING          | 125 surface spaces       |
| SPRINKLERS       | Sprinklered throughout   |





#### 111 Ilsley Avenue | Dartmouth, NS Steve Morrison



#### Halifax

| 2021 POPULATION                 | 439,819 persons |
|---------------------------------|-----------------|
| POPULATION CHANGE (2016 - 2021) | 9.1%            |
| MEDIAN AGE                      | 40.4 years old  |
| AVERAGE HOUSEHOLD INCOME        | \$86,753        |





**Suite 105** 











#### **Suite 105**







#### **Property Photos**











#### 111 Ilsley Avenue | Dartmouth, NS

#### **Steve Morrison**

(902) 450-5767 smorrison@bbrokers.ca 100 Main Street, Suite 2033 Dartmouth, NS B2X 1R5

bbrokers.ca