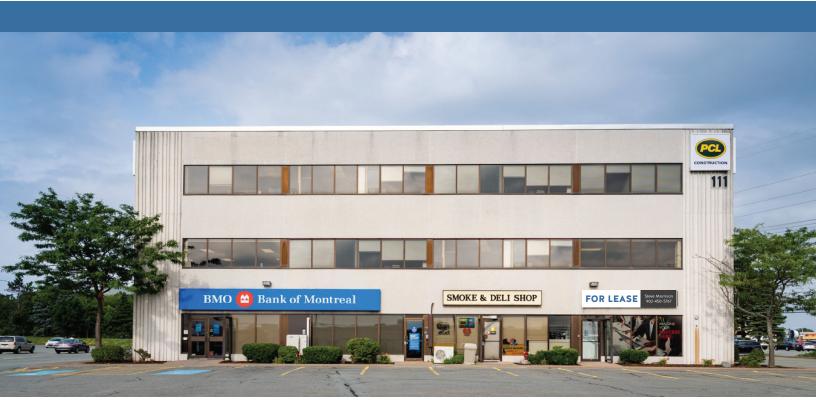

#### **AVAILABLE IMMEDIATELY**

| LOCATION         | Burnside Industrial Park |
|------------------|--------------------------|
| BUILDING SIZE    | 30,000 sf                |
| YEAR RENOVATED   | 2018                     |
| NUMBER OF FLOORS | 3                        |
| BASE RENT        | \$18.00 psf (net)        |
| ADDITIONAL RENT  | \$16.28 psf (CAM + OpEx) |
| SUITES AVAILABLE | Suite 105 - 1,181 sf     |
| PARKING          | 125 surface spaces       |
| SPRINKLERS       | Sprinklered throughout   |

**Suite 105** 

#### **Suite 105**