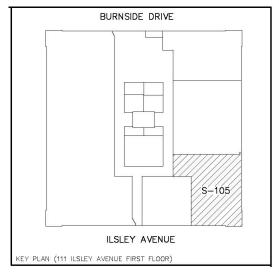

|------------------|--------------------------|
| BUILDING SIZE    | 30,000 sf                |
| YEAR RENOVATED   | 2018                     |
| NUMBER OF FLOORS | 3                        |
| BASE RENT        | \$18.00 psf (net)        |
| ADDITIONAL RENT  | \$16.28 psf (CAM + OpEx) |
| SUITES AVAILABLE | Suite 105 - 1,181 sf     |
| PARKING          | 125 surface spaces       |
| SPRINKLERS       | Sprinklered throughout   |





#### 111 Ilsley Avenue | Dartmouth, NS Steve Morrison



#### Halifax

| 2021 POPULATION                 | 439,819 persons |
|---------------------------------|-----------------|
| POPULATION CHANGE (2016 - 2021) | 9.1%            |
| MEDIAN AGE                      | 40.4 years old  |
| AVERAGE HOUSEHOLD INCOME        | \$86,753        |





**Suite 105** 











#### **Suite 105**







#### **Property Photos**











#### 111 Ilsley Avenue | Dartmouth, NS

#### **Steve Morrison**

(902) 450-5767 smorrison@bbrokers.ca 100 Main Street, Suite 2033 Dartmouth, NS B2X 1R5

bbrokers.ca