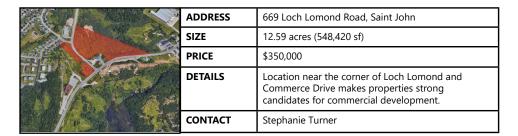

# FOR SALE | LAND

| ADDRESS | 54 Nason Road, Saint John                                                                                                                                                                            |
|---------|------------------------------------------------------------------------------------------------------------------------------------------------------------------------------------------------------|
| SIZE    | 16.56 acres (721,354 sf)                                                                                                                                                                             |
| PRICE   | \$250,000                                                                                                                                                                                            |
| DETAILS | Zoned Future Development, is adjacent to an estab-<br>lished multi-unit residential development. This area<br>is popular with renters due to it's proximity to retail,<br>restaurants, and services. |
| CONTACT | Stephanie Turner                                                                                                                                                                                     |