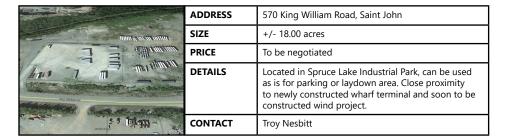

|
|---------|-------------------------------------------------------------------------------------------------------------------------------------------|
| SIZE    | 2,345 sf                                                                                                                                  |
| PRICE   | \$16.00 psf (net) + CAM & Taxes                                                                                                           |
| DETAILS | Retail storefront for lease on arguably one of the best corners in uptown Saint John. Entrance at the corner of King & Canterbury street. |
| CONTACT | Stephanie Turner                                                                                                                          |



## FOR LEASE | INDUSTRIAL







### FOR LEASE | COMMERCIAL



|  | ADDRESS  | 15 Consumers Drive, Saint John                                                                                                                                 |
|--|----------|----------------------------------------------------------------------------------------------------------------------------------------------------------------|
|  | SIZE     | +/- 13,000 sf                                                                                                                                                  |
|  | PRICE    | By Negotiation                                                                                                                                                 |
|  | DETAILS  | High-traffic corner commercial space off McA