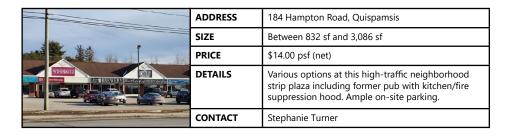

## FOR LEASE | RETAIL

| ADDRESS | 20 King Street, Saint John                                                                                                                |
|---------|-------------------------------------------------------------------------------------------------------------------------------------------|
| SIZE    | 2,345 sf                                                                                                                                  |
| PRICE   | \$16.00 psf (net) + CAM & Taxes                                                                                                           |
| DETAILS | Retail storefront for lease on arguably one of the best corners in uptown Saint John. Entrance at the corner of King & Canterbury street. |
| CONTACT | Stephanie Turner                                                                                                                          |