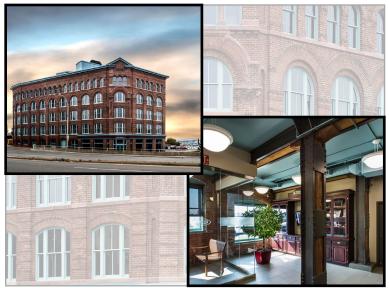

#### FOR LEASE | OFFICE

Full Floor at Red Rose: 12 Smythe Street, Saint John

| SIZE    | 5,616                                                                             |
|---------|-----------------------------------------------------------------------------------|
| PRICE   | \$12.00 psf (net) + CAM & Taxes                                                   |
| DETAILS | Move-in ready brick and beam style office suite uptown; hourly + monthly parking. |
| CONTACT | Stephanie Turner                                                                  |