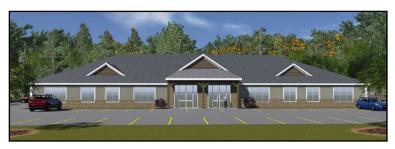

### FOR LEASE | COMMERCIAL

|  | ADDRESS  | 15 Consumers Drive, Saint John                                                                                                                                 |
|--|----------|----------------------------------------------------------------------------------------------------------------------------------------------------------------|
|  | SIZE     | +/- 13,000 sf                                                                                                                                                  |
|  | PRICE    | By Negotiation                                                                                                                                                 |
|  | DETAILS  | High-traffic corner commercial space off McAllister<br>Drive; freestanding building offering a combination<br>of showroom, office, warehouse, loading and more |
|  | CONTACTS | Jessica O'Neill & Troy Nesbitt                                                                                                                                 |