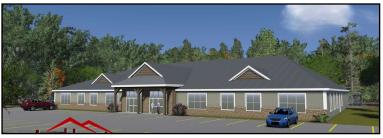

### FOR LEASE | COMMERCIAL

Click a property's photo for more information

| The state in | ADDRESS | 950 Fariville Boulevard, Saint John                                                                                                                       |
|--------------|---------|-----------------------------------------------------------------------------------------------------------------------------------------------------------|
|              | SIZE    | 17,700 sf                                                                                                                                                 |
|              | PRICE   | \$7.95 psf (net)                                                                                                                                          |
|              | DETAILS | High traffic location on The Golden Mile; available<br>July 1, 2022; partially fenced; ample paved parking; 5<br>grade doors; sprinklered; electric heat. |
|              | CONTACT | Stephanie Turner                                                                                                                                          |