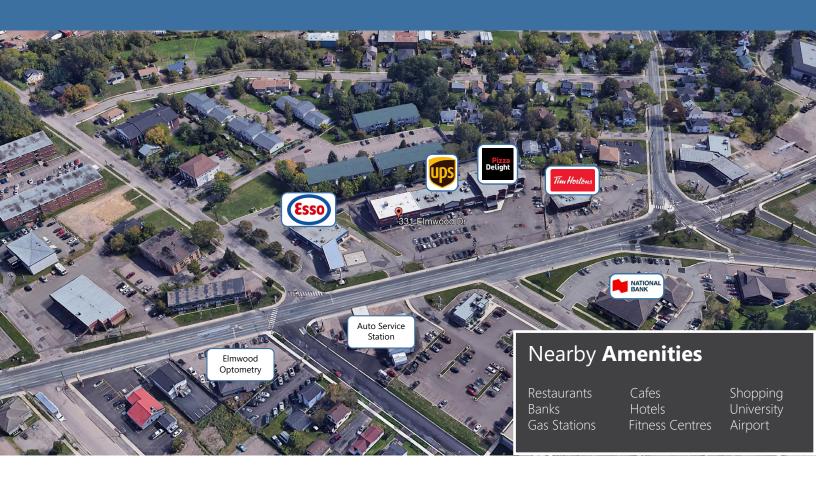

## \$16.00 psf net

Brunswick Brokers is pleased to present the opportunity to lease 1,200 SF of ground floor retail space at busy 331 Elmwood Drive. Located at the corner of Morton Avenue and Mill Road on Elmwood Drive in Moncton East. Elmwood Plaza is easily accessible and centrally located with major regional tenants.