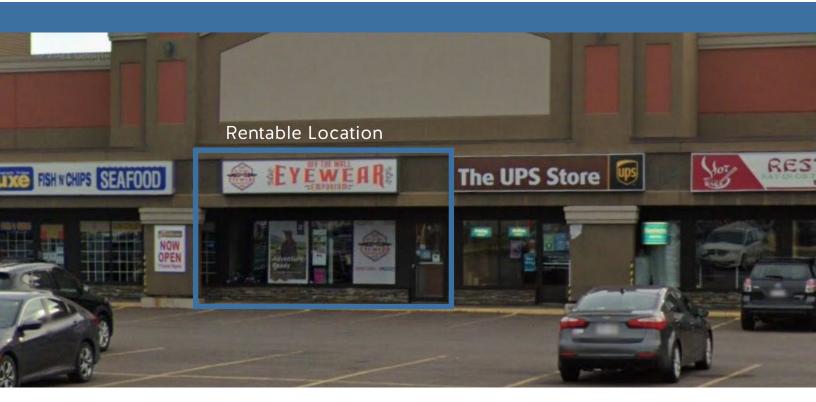

## \$16.00 psf net

Brunswick Brokers is pleased to present the opportunity to lease 1,200 SF of ground floor retail space at busy 331 Elmwood Drive. Located at the corner of Morton Avenue and Mill Road on Elmwood Drive in Moncton East. Elmwood Plaza is easily accessible and centrally located with major regional tenants.

## AVAILABLE Immediately

| PROPERTY TYPE    | Retail                                    |
|------------------|-------------------------------------------|
| YEAR RENOVATED   | 2014                                      |
| UNIT SIZE        | 1,200 sf                                  |
| NUMBER OF FLOORS | One (Ground floor)                        |
| PARKING          | The property offers ample on-site parking |
| BASE RENT        | \$16.00 psf net                           |
| ADDITIONAL RENT  | \$8.90 psf + hst (CAM and Taxes)          |