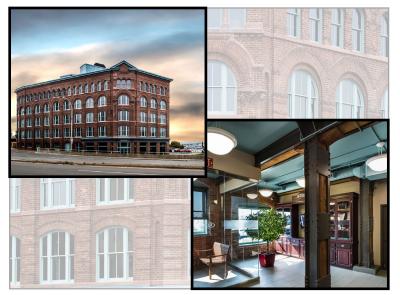

|  | ADDRESS | 55 Union Street, Saint John                                                                                                                                                                      |
|--|---------|--------------------------------------------------------------------------------------------------------------------------------------------------------------------------------------------------|
|  | SIZE    | Between 707 sf and 4,938 sf                                                                                                                                                                      |
|  | PRICE   | Starting at \$10.00 psf (net)                                                                                                                                                                    |
|  | DETAILS | Mercantile Centre; prime Class A space in a<br>prestigious downtown office building; BOMA Best<br>certified building boasting spectacular harbour views;<br>connected to city's internal pedway. |
|  | CONTACT | Stephanie Turner                                                                                                                                                                                 |