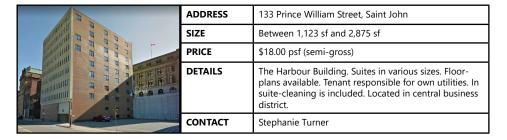

| REDU  | ADDRESS | 520 Somerset Street, Saint John                                                                                                                 |
|-------|---------|-------------------------------------------------------------------------------------------------------------------------------------------------|
| CEO A | SIZE    | +/- 4,380 sf                                                                                                                                    |
| RICE  | PRICE   | \$13.69 psf (semi-gross)                                                                                                                        |
|       | DETAILS | Like new, move-in ready office space minutes from<br>central business district; excellent signage<br>opportunity; free on-site surface parking. |
|       | CONTACT | Stephanie Turner                                                                                                                                |