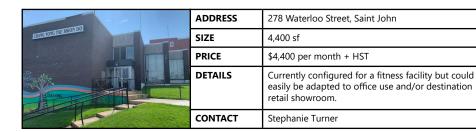

--------------------------------------------------------------------------------|
|  | SIZE    | Between 832 sf and 3,086 sf                                                                                                                   |
|  | PRICE   | \$14.00 psf (net)                                                                                                                             |
|  | DETAILS | Various options at this high-traffic neighborhood strip plaza including former pub with kitchen/fire suppression hood. Ample on-site parking. |
|  | CONTACT | Stephanie Turner                                                                                                                              |



## FOR LEASE | COMMERCIAL

#### Click a property's photo for more information



| A lantic Politates | ADDRESS | Landing Court, Quispamsis                                                                                                     |
|--------------------|---------|-------------------------------------------------------------------------------------------------------------------------------|
|                    | SIZE    | 950 sf                                                                                                                        |
|                    | PRICE   | \$14.00 psf (net)                                                                                                             |
|                    | DETAILS | Move-in ready commercial space ideal for professional services; well-maintained strip plaza situated in busy commercial a