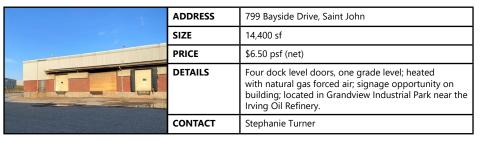

--------------|
| Lister and Santa State of the | SIZE    | Up to 6,000 sf                                                                                                                               |
|                               | PRICE   | Please Contact                                                                                                                               |
|                               | DETAILS | For lease/build to suit; go-to area for industrial servicing in Kennebecasis Valley; demisable into based on needs; seconds from TC highway. |
| LOGKHARI/S W.Dischardesigned  | CONTACT | Troy Nesbitt                                                                                                                                 |



## FOR LEASE | INDUSTRIAL









### FOR LEASE | COMMERCIAL



|  | ADDRESS | 184 Hampton Road, Quispamsis                                                                                                                  |
|--|---------|-----------------------------------------------------------------------------------------------------------------------------------------------|
|  | SIZE    | Between 832 sf and 3,086 sf                                                                                                                   |
|  | PRICE   | \$14.00 psf (net)                                                                                                                             |
|  | DETAILS | Various options at this high-traffic neighborhood strip plaza including former pub with kitchen/fire suppression hood