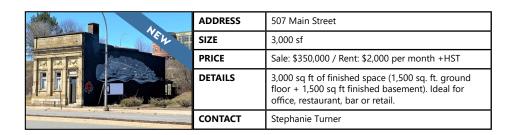

anta State of the | SIZE    | Up to 6,000 sf                                                                                                                               |
|                               | PRICE   | Please Contact                                                                                                                               |
|                               | DETAILS | For lease/build to suit; go-to area for industrial servicing in Kennebecasis Valley; demisable into based on needs; seconds from TC highway. |
| LOGKHARI/S W.Dischardesigned  | CONTACT | Troy Nesbitt                                                                                                                                 |



## FOR LEASE | INDUSTRIAL









### FOR LEASE | COMMERCIAL



|  | ADDRESS | 184 Hampton Road, Quispamsis                                                                                                                  |
|--|---------|-----------------------------------------------------------------------------------------------------------------------------------------------|
|  | SIZE    | Between 832 sf and 3,086 sf                                                                                                                   |
|  | PRICE   | \$14.00 psf (net)                                                                                                                             |
|  | DETAILS | Various options at this high-traffic neighborhood strip plaza including former pub with kitchen/fire suppression hood. Ample on-site parking. |
|