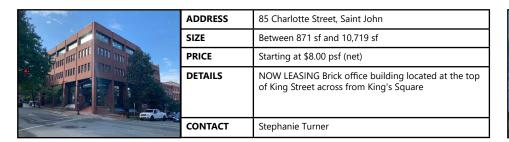

|
|---------|-------------------------------------------------------------------------------------------------------------------------------------------------------------------------|
| PRICE   | Please Contact                                                                                                                                                          |
| DETAILS | Phase 1 of new industrial strip plaza in<br>the go-to area for industrial servicing in<br>Kennebecasis Valley; owners will demise into<br>smaller units based on needs. |
| CONTACT | Troy Nesbitt                                                                                                                                                            |



## FOR LEASE | OFFICE



|  | ADDRESS | 55 Union Street, Saint John                                                                                                                                                             |
|--|---------|-----------------------------------------------------------------------------------------------------------------------------------------------------------------------------------------|
|  | SIZE    | Between 707 sf and 4,938 sf                                                                                                                                                             |
|  | PRICE   | Starting at \$10.00 psf (net)