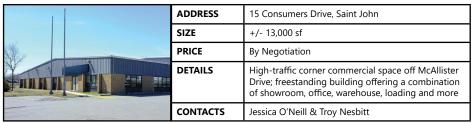

-------------|---------|-------------------------------------------------------------------------------------------------------------------------------|
|                    | SIZE    | 950 sf                                                                                                                        |
|                    | PRICE   | \$14.00 psf (net)                                                                                                             |
|                    | DETAILS | Move-in ready commercial space ideal for professional services; well-maintained strip plaza situated in busy commercial area. |
|                    | CONTACT | Stephanie Turner                                                                                                              |











### FOR SALE | BUILDINGS



| The Marie | ADDRESS | 149 River Valley Drive, Grand Bay-Westfield                              |
|-----------|---------|--------------------------------------------------------------------------|
|           | SIZE    | 0.66 acres                                                               |
| 19 A 19   | PRICE   | \$128,000                                                                |
|           | DETAILS | House and lot for sale in prime development area of Grand Bay/Westfield. |
|           | CONTACT | Troy Nesbitt                                                             |















# FOR SALE | BUILDINGS







### FOR SALE | LAND



| REDU      | ADDRESS | Loch Lomond Road / Consumers Drive, Saint John