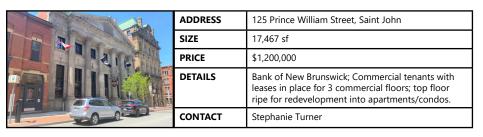

| CONTACT | Stephanie Turner                                                                                                              |











### FOR SALE | BUILDINGS



| The Marie | ADDRESS | 149 River Valley Drive, Grand Bay-Westfield                              |
|-----------|---------|--------------------------------------------------------------------------|
|           | SIZE    | 0.66 acres                                                               |
| 19 A 19   | PRICE   | \$128,000                                                                |
|           | DETAILS | House and lot for sale in prime development area of Grand Bay/Westfield. |
|           | CONTACT | Troy Nesbitt                                                             |















# FOR SALE | BUILDINGS







### FOR SALE | LAND



| REDU      | ADDRESS | Loch Lomond Road / Consumers Drive, Saint John                                                                                                   |
|-----------|---------|--------------------------------------------------------------------------------------------------------------------------------------------------|
| CED PRICE | SIZE    | 29.12 acres                                                                                                                                      |
|           | PRICE   | \$500,000 <del>\$849,000</del>                                                                                                                   |
|           | DETAILS | Silver Falls Land; 4-parcel lan