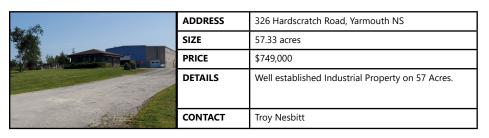

|
|                    | CONTACT | Stephanie Turner                                                                                                              |











### FOR SALE | BUILDINGS



| The Marie | ADDRESS | 149 River Valley Drive, Grand Bay-Westfield                              |
|-----------|---------|--------------------------------------------------------------------------|
|           | SIZE    | 0.66 acres                                                               |
| 19 A 19   | PRICE   | \$128,000                                                                |
|           | DETAILS | House and lot for sale in prime development area of Grand Bay/Westfield. |
|           | CONTACT | Troy Nesbitt                                                             |















# FOR SALE | BUILDINGS







### FOR SALE | LAND



| REDU      | ADDRESS | Loch Lomond Road / Consumers Drive, Saint John                                                                                                   |
|-----------|---------|--------------------------------------------------------------------------------------------------------------------------------------------------|
| CED PRICE | SIZE    | 29.12 acres                                                                                                                                      |
|           | PRICE   | \$500,000 <del>\$849,000</del>                                                                                                                   |
|           | DETAILS | Silver Falls Land; 4-parcel