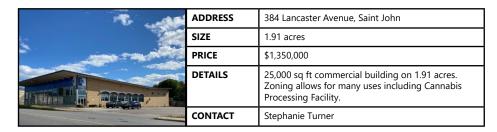

a. |
|                    | CONTACT | Stephanie Turner                                                                                                              |











### FOR SALE | BUILDINGS



| The Marie | ADDRESS | 149 River Valley Drive, Grand Bay-Westfield                              |
|-----------|---------|--------------------------------------------------------------------------|
|           | SIZE    | 0.66 acres                                                               |
| 19 A 19   | PRICE   | \$128,000                                                                |
|           | DETAILS | House and lot for sale in prime development area of Grand Bay/Westfield. |
|           | CONTACT | Troy Nesbitt                                                             |















# FOR SALE | BUILDINGS







### FOR SALE | LAND



| REDU      | ADDRESS | Loch Lomond Road / Consumers Drive, Saint John                                                                                                   |
|-----------|---------|--------------------------------------------------------------------------------------------------------------------------------------------------|
| CED PRICE | SIZE    | 29.12 acres                                                                                                                                      |
|           | PRICE   | \$500,000 <del>\$849,000</del>                                                                                                                   |
|           | DETAILS | Silver Falls Land; 4-parc