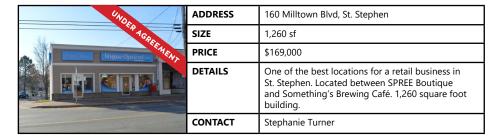

### FOR LEASE | COMMERCIAL

|  | ADDRESS | 184 Hampton Road, Quispamsis                                                                                                                  |
|--|---------|-----------------------------------------------------------------------------------------------------------------------------------------------|
|  | SIZE    | Between 832 sf and 3,086 sf                                                                                                                   |
|  | PRICE   | \$14.00 psf (net)                                                                                                                             |
|  | DETAILS | Various options at this high-traffic neighborhood strip plaza including former pub with kitchen/fire suppression hood. Ample on-site parking. |
|  | CONTACT | Stephanie Turner                                                                                                                              |