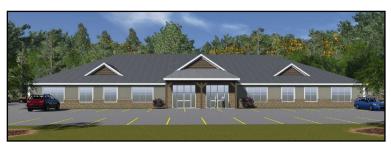

### FOR LEASE | COMMERCIAL

|  | ADDRESS | 184 Hampton Road, Quispamsis                                                                                                                  |
|--|---------|-----------------------------------------------------------------------------------------------------------------------------------------------|
|  | SIZE    | Between 832 sf and 3,086 sf                                                                                                                   |
|  | PRICE   | \$14.00 psf (net)                                                                                                                             |
|  | DETAILS | Various options at this high-traffic neighborhood strip plaza including former pub with kitchen/fire suppression hood. Ample on-site parking. |
|  | CONTACT | Stephanie Turner                                                                                                                              |