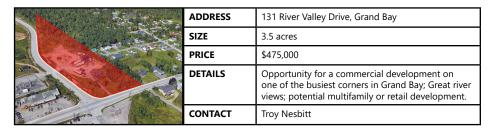

### FOR SALE | BUILDINGS

| The Marie | ADDRESS | 149 River Valley Drive, Grand Bay-Westfield                              |
|-----------|---------|--------------------------------------------------------------------------|
|           | SIZE    | 0.66 acres                                                               |
| 19 A 19   | PRICE   | \$128,000                                                                |
|           | DETAILS | House and lot for sale in prime development area of Grand Bay/Westfield. |
|           | CONTACT | Troy Nesbitt                                                             |