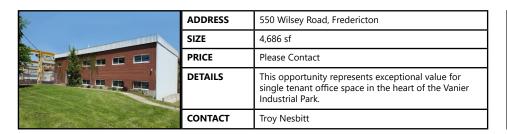

--------------------|
| Lister and Santa State of the | SIZE    | Up to 6,000 sf                                                                                                                               |
|                               | PRICE   | Please Contact                                                                                                                               |
|                               | DETAILS | For lease/build to suit; go-to area for industrial servicing in Kennebecasis Valley; demisable into based on needs; seconds from TC highway. |
| LOGKHARI/S W.Dischardesigned  | CONTACT | Troy Nesbitt                                                                                                                                 |



## FOR LEASE | INDUSTRIAL









### FOR LEASE | COMMERCIAL



|  | ADDRESS | 184 Hampton Road, Quispamsis                                                                                                                  |
|--|---------|-----------------------------------------------------------------------------------------------------------------------------------------------|
|  | SIZE    | Between 832 sf and 3,086 sf                                                                                                                   |
|  | PRICE   | \$14.00 psf (net)                                                                                                                             |
|  | DETAILS | Various options at this high-traffic neighborhood strip plaza including former pub with kitchen/fire suppressio