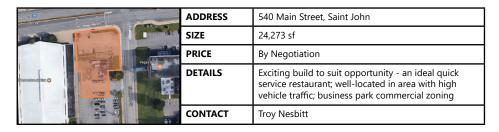

-----------|---------|-------------------------------------------------------------------------------------------------------------------------------|
|                    | SIZE    | 950 sf                                                                                                                        |
|                    | PRICE   | \$14.00 psf (net)                                                                                                             |
|                    | DETAILS | Move-in ready commercial space ideal for professional services; well-maintained strip plaza situated in busy commercial area. |
|                    | CONTACT | Stephanie Turner                                                                                                              |











### FOR SALE | BUILDINGS



| The Marie | ADDRESS | 149 River Valley Drive, Grand Bay-Westfield                              |
|-----------|---------|--------------------------------------------------------------------------|
|           | SIZE    | 0.66 acres                                                               |
| 19 A 19   | PRICE   | \$128,000                                                                |
|           | DETAILS | House and lot for sale in prime development area of Grand Bay/Westfield. |
|           | CONTACT | Troy Nesbitt                                                             |















# FOR SALE | BUILDINGS







### FOR SALE | LAND



| REDU      | ADDRESS | Loch Lomond Road / Consumers Drive, Saint John