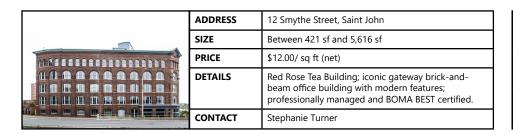

#### FOR LEASE | OFFICE

Full Floor at Red Rose: 12 Smythe Street, Saint John

| SIZE    | 5,616                                                                             |
|---------|-----------------------------------------------------------------------------------|
| PRICE   | \$12.00 psf (net) + CAM & Taxes                                                   |
| DETAILS | Move-in ready brick and beam style office suite uptown; hourly + monthly parking. |
| CONTACT | Stephanie Turner                                                                  |