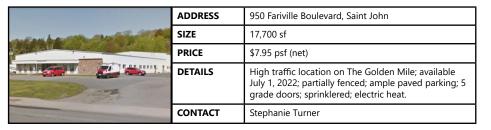

---------|---------|-------------------------------------------------------------------------------------------------------------------------------|
|                    | SIZE    | 950 sf                                                                                                                        |
|                    | PRICE   | \$14.00 psf (net)                                                                                                             |
|                    | DETAILS | Move-in ready commercial space ideal for professional services; well-maintained strip plaza situated in busy commercial area. |
|                    | CONTACT | Stephanie Turner                                                                                                              |











### FOR SALE | BUILDINGS



| The Marie | ADDRESS | 149 River Valley Drive, Grand Bay-Westfield                              |
|-----------|---------|--------------------------------------------------------------------------|
|           | SIZE    | 0.66 acres                                                               |
| 19 A 19   | PRICE   | \$128,000                                                                |
|           | DETAILS | House and lot for sale in prime development area of Grand Bay/Westfield. |
|           | CONTACT | Troy Nesbitt                                                             |















# FOR SALE | BUILDINGS







### FOR SALE | LAND



| REDU      | ADDRESS | Loch Lomond Road / Consumers Drive, Saint John