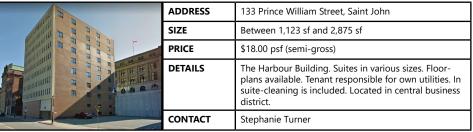

| Between 707 sf and 4,938 sf                                                                                                                                                             |
|  | PRICE   | Starting at \$10.00 psf (net)                                                                                                                                                           |
|  | DETAILS | Mercantile Centre; prime Class A space in a prestigious downtown office building; BOMA Best certified building boasting spectacular harbour views; connected to city's internal pedway. |
|  | CONTACT | Stephanie Turner                                                                                                                                                                        |















## FOR LEASE | OFFICE





### FOR LEASE | RETAIL



## FOR LEASE | INDUSTRIAL



|                               | ADDRESS | 157 Palmer Brook Road, Quispamsis                                                                                                            |
|-------------------------------|---------|----------------------------------------------------------------------------------------------------------------------------------------------|
| Lister and Santa State of the | SIZE    | Up to 6,000 sf                                                                                                                               |
|                               | PRICE   | Please Contact