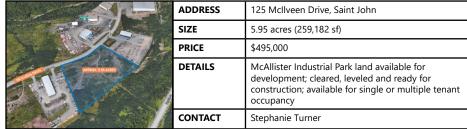

------------------------------------------------------------------------------------------|
| CED PRICE | SIZE    | 29.12 acres                                                                                                                                      |
|           | PRICE   | \$500,000 <del>\$849,000</del>                                                                                                                   |
|           | DETAILS | Silver Falls Land; 4-parcel land package totaling 29+<br>acres in East Saint John; opportunity for commercial<br>and/or multifamily development. |
|           | CONTACT | Stephanie Turner                                                                                                                                 |



# FOR SALE | LAND









#### **CONTACT US**

Paul Moore, President (506) 645-8488 pmoore@bbrokers.ca

**Troy Nesbitt,** Vice President (506) 349-5670 tnesbitt@bbrokers.ca

**Stephanie Turner,** Senior Advisor (506) 333-3442 sturner@bbrokers.ca

Jessica O'Neill, Senior Advisor (506) 650-9848 joneill@bbrokers.ca

#### **Connor Carson**

Research & Marketing Associate (506) 637-5093 ccarson@bbrokers.ca

Brunswick Brokers Limited (Brunswick Brokers) and its agents and affiliates do not warrant, represent or guarantee the accuracy, completeness, validity or non-infringement of the information provided herein. Parties interested in a property should conduct their own independent investigations to determine the suitability of the property for their intended use and are strongly urged to discuss the property with t