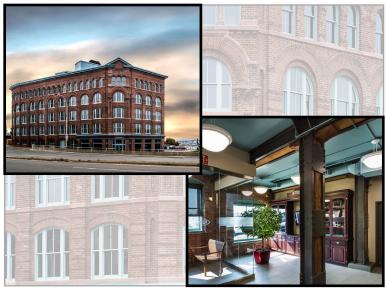

#### FOR LEASE | OFFICE

Full Floor at Red Rose: 12 Smythe Street, Saint John

| SIZE    | 5,616                                                                             |
|---------|-----------------------------------------------------------------------------------|
| PRICE   | \$12.00 psf (net) + CAM & Taxes                                                   |
| DETAILS | Move-in ready brick and beam style office suite uptown; hourly + monthly parking. |
| CONTACT | Stephanie Turner                                                                  |