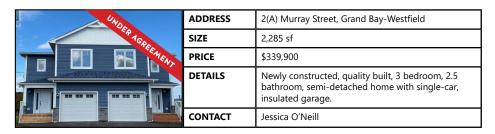

### FOR SALE | BUILDINGS

| The Marie | ADDRESS | 149 River Valley Drive, Grand Bay-Westfield                              |
|-----------|---------|--------------------------------------------------------------------------|
|           | SIZE    | 0.66 acres                                                               |
| 19 A 19   | PRICE   | \$128,000                                                                |
|           | DETAILS | House and lot for sale in prime development area of Grand Bay/Westfield. |
|           | CONTACT | Troy Nesbitt                                                             |