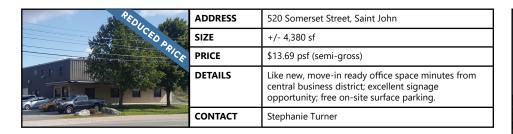

| Between 707 sf and 4,938 sf                                                                                                                                                             |
|  | PRICE   | Starting at \$10.00 psf (net)                                                                                                                                                           |
|  | DETAILS | Mercantile Centre; prime Class A space in a prestigious downtown office building; BOMA Best certified building boasting spectacular harbour views; connected to city's internal pedway. |
|  | CONTACT | Stephanie Turner                                                                                                                                                                        |















## FOR LEASE | OFFICE





### FOR LEASE | RETAIL



## FOR LEASE | INDUSTRIAL



|                               | ADDRESS | 157 Palmer Brook Road, Quispamsis                                                                                                            |
|-------------------------------|---------|----------------------------------------------------------------------------------------------------------------------------------------------|
| Lister and Santa State of the | SIZE    | Up to 6,000 sf                                                                                                                               |
|                               | PRICE   | Please Contact