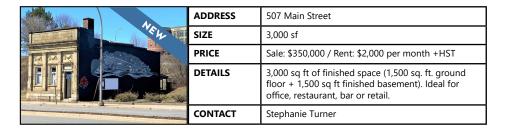

---------------------------------------------------------------------------------------------------------------------|
|                    | SIZE    | 950 sf                                                                                                                        |
|                    | PRICE   | \$14.00 psf (net)                                                                                                             |
|                    | DETAILS | Move-in ready commercial space ideal for professional services; well-maintained strip plaza situated in busy commercial area. |
|                    | CONTACT | Stephanie Turner                                                                                                              |











### FOR SALE | BUILDINGS



| The Marie | ADDRESS | 149 River Valley Drive, Grand Bay-Westfield                              |
|-----------|---------|--------------------------------------------------------------------------|
|           | SIZE    | 0.66 acres                                                               |
| 19 A 19   | PRICE   | \$128,000                                                                |
|           | DETAILS | House and lot for sale in prime development area of Grand Bay/Westfield. |
|           | CONTACT | Troy Nesbitt                                                             |















# FOR SALE | BUILDINGS







### FOR SALE | LAND



| REDU      | ADDRESS | Loch Lomond Road / Consumers Drive, Saint John