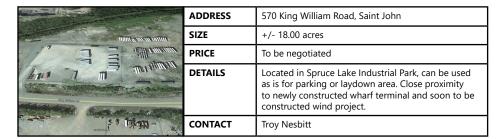

----------------|
| Lister and Santa State of the | SIZE    | Up to 6,000 sf                                                                                                                               |
|                               | PRICE   | Please Contact                                                                                                                               |
|                               | DETAILS | For lease/build to suit; go-to area for industrial servicing in Kennebecasis Valley; demisable into based on needs; seconds from TC highway. |
| LOGKHARI/S W.Dischardesigned  | CONTACT | Troy Nesbitt                                                                                                                                 |



## FOR LEASE | INDUSTRIAL









### FOR LEASE | COMMERCIAL



|  | ADDRESS | 184 Hampton Road, Quispamsis                                                                                                                  |
|--|---------|-----------------------------------------------------------------------------------------------------------------------------------------------|
|  | SIZE    | Between 832 sf and 3,086 sf                                                                                                                   |
|  | PRICE   | \$14.00 psf (net)                                                                                                                             |
|  | DETAILS | Various options at this high-traffic neighborhood strip plaza including former pub with kitchen/fire suppression ho