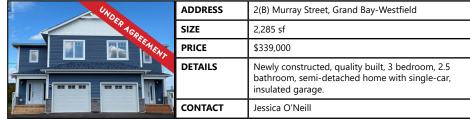

### FOR SALE | BUILDINGS

| The Marie | ADDRESS | 149 River Valley Drive, Grand Bay-Westfield                              |
|-----------|---------|--------------------------------------------------------------------------|
|           | SIZE    | 0.66 acres                                                               |
| 19 A 19   | PRICE   | \$128,000                                                                |
|           | DETAILS | House and lot for sale in prime development area of Grand Bay/Westfield. |
|           | CONTACT | Troy Nesbitt                                                             |