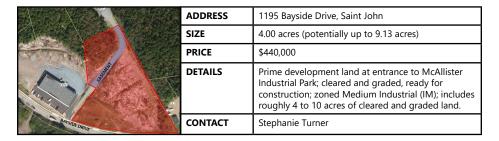

### FOR SALE | LAND

| REDU      | ADDRESS | Loch Lomond Road / Consumers Drive, Saint John                                                                                                   |
|-----------|---------|--------------------------------------------------------------------------------------------------------------------------------------------------|
| CED PRICE | SIZE    | 29.12 acres                                                                                                                                      |
|           | PRICE   | \$500,000 <del>\$849,000</del>                                                                                                                   |
|           | DETAILS | Silver Falls Land; 4-parcel land package totaling 29+<br>acres in East Saint John; opportunity for commercial<br>and/or multifamily development. |
|           | CONTACT | Stephanie Turner                                                                                                                                 |