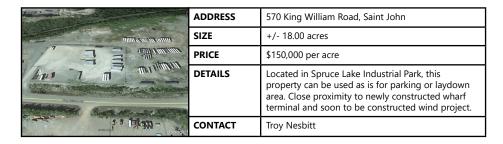

### FOR SALE | LAND

| REDU      | ADDRESS | Loch Lomond Road / Consumers Drive, Saint John                                                                                                   |
|-----------|---------|--------------------------------------------------------------------------------------------------------------------------------------------------|
| CED PRICE | SIZE    | 29.12 acres                                                                                                                                      |
|           | PRICE   | \$500,000 <del>\$849,000</del>                                                                                                                   |
|           | DETAILS | Silver Falls Land; 4-parcel land package totaling 29+<br>acres in East Saint John; opportunity for commercial<br>and/or multifamily development. |
|           | CONTACT | Stephanie Turner                                                                                                                                 |