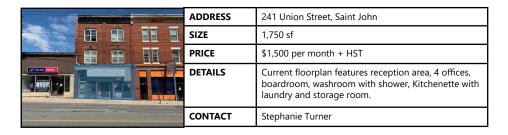

---------------|---------|-------------------------------------------------------------------------------------------------------------------------------|
|                    | SIZE    | 950 sf                                                                                                                        |
|                    | PRICE   | \$14.00 psf (net)                                                                                                             |
|                    | DETAILS | Move-in ready commercial space ideal for professional services; well-maintained strip plaza situated in busy commercial area. |
|                    | CONTACT | Stephanie Turner                                                                                                              |











### FOR SALE | BUILDINGS



| The Marie | ADDRESS | 149 River Valley Drive, Grand Bay-Westfield                              |
|-----------|---------|--------------------------------------------------------------------------|
|           | SIZE    | 0.66 acres                                                               |
| 19 A 19   | PRICE   | \$128,000                                                                |
|           | DETAILS | House and lot for sale in prime development area of Grand Bay/Westfield. |
|           | CONTACT | Troy Nesbitt                                                             |















# FOR SALE | BUILDINGS







### FOR SALE | LAND



| REDU      | ADDRESS | Loch Lomond Road / Consumers Drive, Saint John