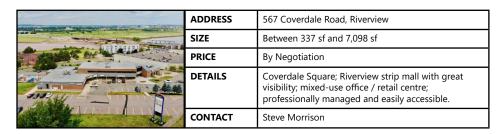

-----------------------------------------------------------------------------|
|                  | SIZE    | Between +/- 2,550 sf and 5,550 sf                                                                                                                  |
|                  | PRICE   | \$10.00 psf (net)                                                                                                                                  |
|                  | DETAILS | Affordable commercial space, high exposure retail, grade & dock level access; exterior storage options available; located on Dieppe's main artery. |
|                  | CONTACT | Steve Morrison                                                                                                                                     |



|  | ADDRESS | 1405 Mountain Road, Moncton                                                                                                                      |
|--|---------|--------------------------------------------------------------------------------------------------------------------------------------------------|
|  | SIZE    | 1,000 sf units                                                                                                                                   |
|  | PRICE   | \$18.00 psf (net)                                                                                                                                |
|  | DETAILS | Prime retail location of 1,000 square feet; street facing retail / office units; great signage opportunities; proximity to major retail