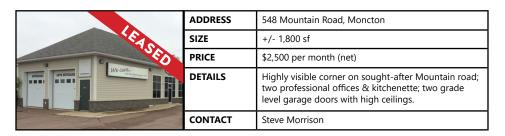

-----------------------------------------------|
|             | SIZE    | 11,409 sf                                                                                                                                  |
|             | PRICE   | \$6.50 psf (net)                                                                                                                           |
|             | DETAILS | Large warehouse space in Moncton Industrial Park;<br>well-maintained and professionally managed<br>building with newly renovated interiors |
|             | CONTACT | Steve Morrison                                                                                                                             |



### FOR LEASE | COMMERCIAL

#### Click a property's photo for more information



| NCENTIVES DUIL C | ADDRESS | 1080 Champlain Street, Dieppe                                                                                                                      |
|------------------|---------|----------------------------------------------------------------------------------------------------------------------------------------------------|
|                  | SIZE    | Between +/- 2,550 sf and 5,550 sf                                                                                                                  |
|                  | PRICE   | \$10.00 psf (net)                                                                                                                                  |
|                  | DETAILS | Affordable commercial space, high exposure reta