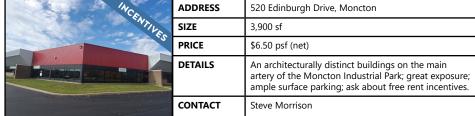

### FOR LEASE | INDUSTRIAL

| TRYIAL TOUR | ADDRESS | 222 Edinburgh Drive, Moncton                                                                                                               |
|-------------|---------|--------------------------------------------------------------------------------------------------------------------------------------------|
|             | SIZE    | 11,409 sf                                                                                                                                  |
|             | PRICE   | \$6.50 psf (net)                                                                                                                           |
|             | DETAILS | Large warehouse space in Moncton Industrial Park;<br>well-maintained and professionally managed<br>building with newly renovated interiors |
|             | CONTACT | Steve Morrison                                                                                                                             |