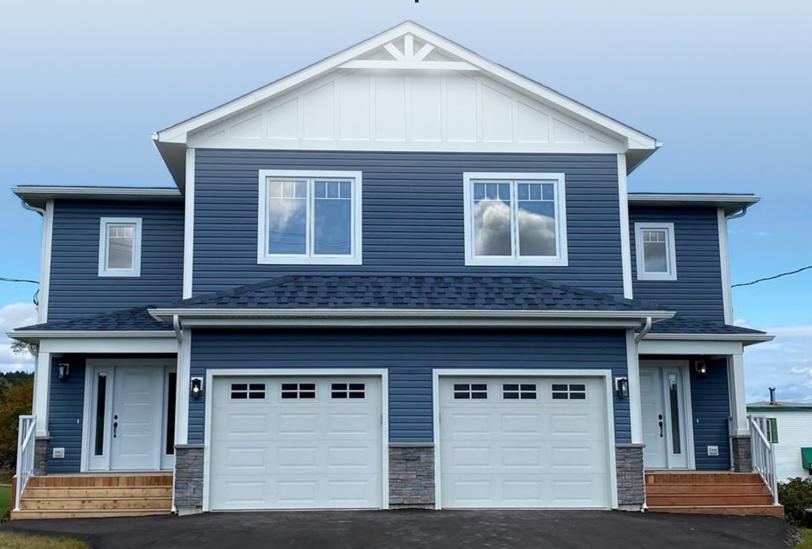

#### **Property Highlights**

Listing Price \$339,900

Plenty of great space in this newly constructed, quality built, 3 bedroom, 2.5 bathroom, semi-detached home with single-car, insulated garage, covered front porch, back deck, and paved driveway, located in the heart of Grand Bay-Westfield a small township nestled along the picturesque St. John River and only 28 km from Saint John. This home provides a warm and modern lifestyle with spacious rooms offset by 9 foot ceilings, large windows, and tasteful engineered hardwood & ceramic flooring throughout the main and upper levels. The attractive open-concept living area includes a beautiful white, custom kitchen with granite countertops, white subway tile backsplash, double undermount sink, and slate coloured GE Profile appliances, a designated dining area plus an inviting living space for entertaining or just relaxing.

**2.5 BATH** 

**BUILD** 

**PAVED DRIVEWAY** 

12 Smythe St, Suite 104 Saint John, NB E2L 5G5

Jessica O'Neill (506) 650-9848 www.bbrokers.ca

**Anne Moore** (506) 651-8909 joneill@bbrokers.ca amoore@bbrokers.ca www.bbrokers.ca