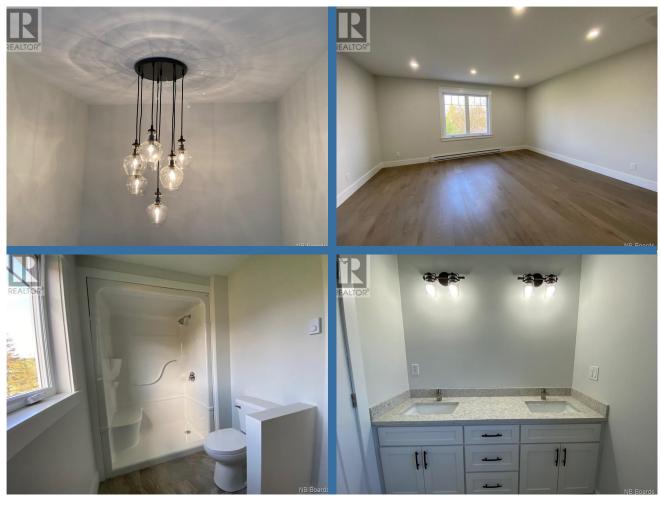

Walk in off the back deck into a great coat/ mudroom area complete with storage and wash sink, handy for gardening or pet clean-up. The upper-level boosts three good-sized bedrooms, a family bathroom and a designated laundry room with storage and sink. The primary bedroom has great storage, a walk-in closet and is complete with a lovely ensuite, with double sinks, granite countertops and fiberglass shower unit. On the lower level, a finished family room provides bonus living space, as well as a designated storage/utility room. This property is well worth the look! All sizes to be confirmed by the purchaser. HST rebate goes back to the builder (23885365)