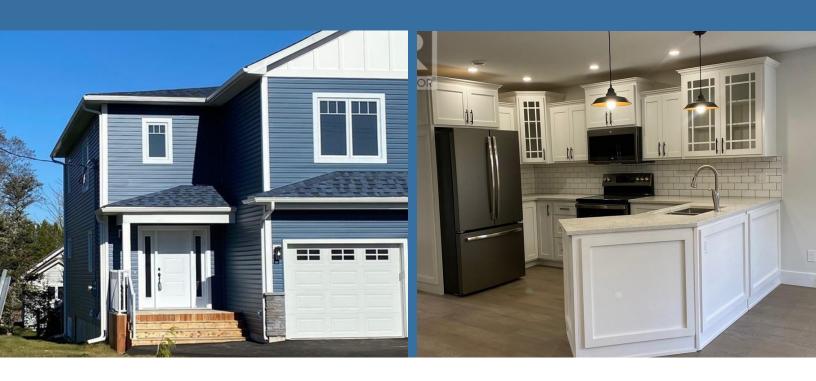

#### **Property Highlights**

Listing Price \$339,900

Plenty of great space in this newly constructed, quality built, 3 bedroom, 2.5 bathroom, semi-detached home with single-car, insulated garage, covered front porch, back deck, and paved driveway, located in the heart of Grand Bay-Westfield a small township nestled along the picturesque St. John River and only 28 km from Saint John. This home provides a warm and modern lifestyle with spacious rooms offset by 9 foot ceilings, large windows, and tasteful engineered hardwood & ceramic flooring throughout the main and upper levels. The attractive open-concept living area includes a beautiful white, custom kitchen with granite countertops, white subway tile backsplash, double undermount sink, and slate coloured GE Profile appliances, a designated dining area plus an inviting living space for entertaining or just relaxing.