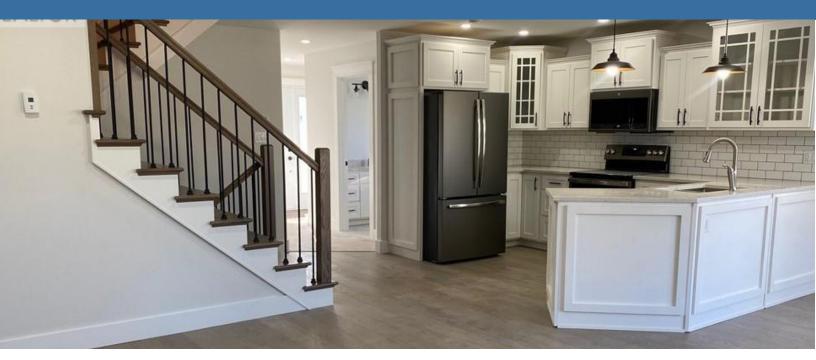

#### **Property Highlights**

Listing Price \$339,900

Plenty of great space in this newly constructed, quality built, 3 bedroom, 2.5 bathroom, semi-detached home with single-car, insulated garage, covered front porch, back deck, and paved driveway, located in the heart of Grand Bay-Westfield a small township nestled along the picturesque St. John River and only 28 km from Saint John. This home provides a warm and modern lifestyle with spacious rooms offset by 9 foot ceilings, large windows, and tasteful engineered hardwood & ceramic flooring throughout the main and upper levels. The attractive open-concept living area includes a beautiful white, custom kitchen with granite countertops, white subway tile backsplash, double undermount sink, and slate coloured GE Profile appliances, a designated dining area plus an inviting living space for entertaining or just relaxing.