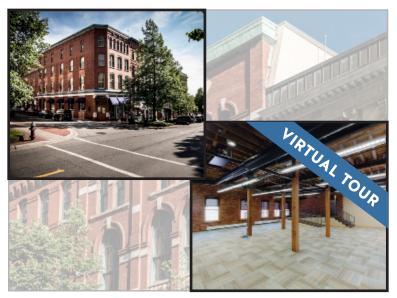

| VIATI | ADDRESS | 14 King Street, Saint John                                                                                                                                                                       |
|-------|---------|--------------------------------------------------------------------------------------------------------------------------------------------------------------------------------------------------|
| 41,70 | SIZE    | Between 5,658 sf and 8,381 sf                                                                                                                                                                    |
|       | PRICE   | Starting at \$12.00 psf (net)                                                                                                                                                                    |
|       | DETAILS | CenterBeam Place; Brick & beam style office space<br>with modern vibe just steps away from waterfront<br>and several parking options; unparalleled work<br>environment of beauty and efficiency. |
|       | CONTACT | Stephanie Turner                                                                                                                                                                                 |