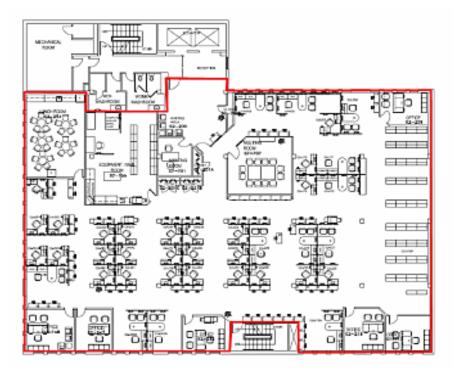

#### 2nd Floor

10,719 sqft

Suite 200 consists of 10,719 sq ft of finished office space. Vacant and ready for occupancy. Current layout features reception area, large open area, 6 private offices, large boardroom, lunch room, meeting room, equipment/mail room. Two smaller suites on lobby level.