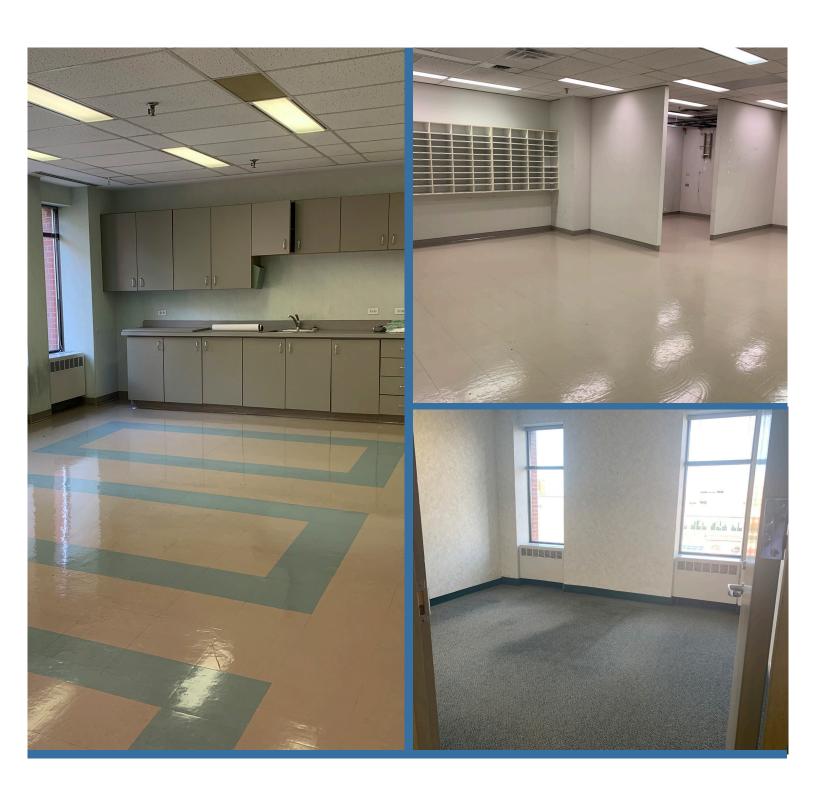

#### **Property Photos**

#### **Lobby Level**

Suite 200 consists of 10,719 sq ft of finished office space. Vacant and ready for occupancy. Current layout features reception area, large open area, 6 private offices, large boardroom, lunch room, meeting room, equipment/mail room. Two smaller suites on lobby level.