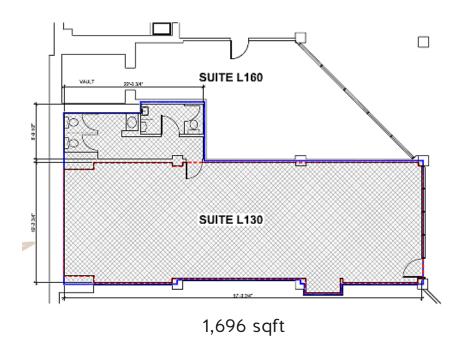

#### **Lobby Level**

#### **AVAILABLE IMMEDIATELY**

| PID                  | 55147763                                        |
|----------------------|-------------------------------------------------|
| PROPERTY TYPE        | Office                                          |
| ZONING               | Uptown Commercial                               |
| EXTERIOR WALLS       | Brick                                           |
| FIRE PROTECTION      | Sprinklers                                      |
| MAX CONTIGUOUS SPACE | 10,719 sf                                       |
| MIN CONTIGUOUS SPACE | 871 sf                                          |
| BASE RENT            | \$8.00 (ground floor) - \$10.00 psf (2nd floor) |
| ADDITIONAL RENT      | \$13.80 psf                                     |