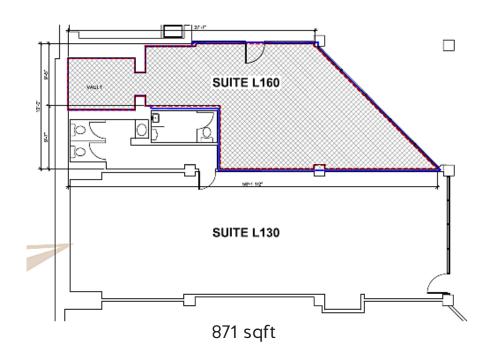

#### **Lobby Level**

#### **AVAILABLE IMMEDIATELY**

| PID                  | 55147763                                        |
|----------------------|-------------------------------------------------|
| PROPERTY TYPE        | Office                                          |
| ZONING               | Uptown Commercial                               |
| EXTERIOR WALLS       | Brick                                           |
| FIRE PROTECTION      | Sprinklers                                      |
| MAX CONTIGUOUS SPACE | 10,719 sf                                       |
| MIN CONTIGUOUS SPACE | 871 sf                                          |
| BASE RENT            | \$8.00 (ground floor) - \$10.00 psf (2nd floor) |
| ADDITIONAL RENT      | \$13.80 psf                                     |