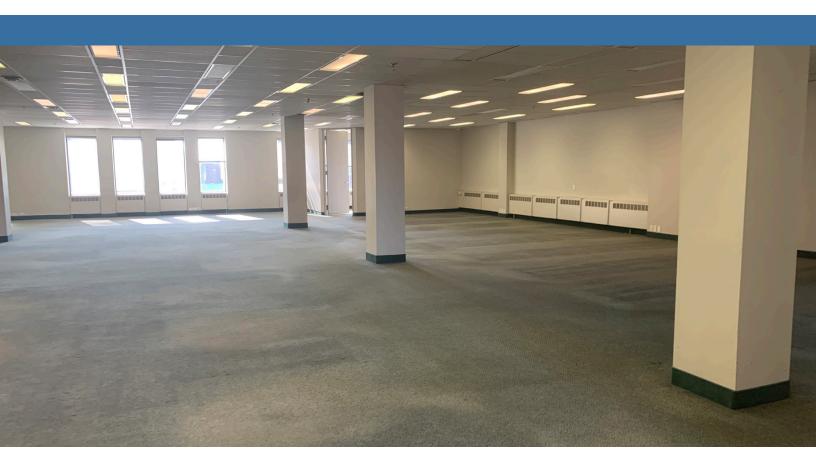

# FOR LEASE 85 Charlotte Street

Saint John | NB

Stephanie Turner



# 85 Charlotte Street | Saint John, NB Stephanie Turner



### **Property Highlights**

# Starting at \$8.00 psf $_{\text{(Net)}}$

Located in Saint John's Central Business District. Ready access to parking, public transit, Kings Square Park, shopping, restaurants & hotels. On-site management office. Existing tenants are established national and regional companies.

Suite 200 consists of 10,719 sq ft of finished office space. Vacant and ready for occupancy. Current layout features reception area, large open area, 6 private offices, large boardroom, lunch room, meeting room, equipment/mail room. Two smaller suites on lobby level.









#### 85 Charlotte Street | Saint John, NB Stephanie Turner



### **Property Details**

#### **AVAILABLE IMMEDIATELY**

| PID                  | 55147763                                        |
|----------------------|-------------------------------------------------|
| PROPERTY TYPE        | Office                                          |
| ZONING               | Uptown Commercial                               |
| EXTERIOR WALLS       | Brick                                           |
| FIRE PROTECTION      | Sprinklers                                      |
| MAX CONTIGUOUS SPACE | 10,719 sf                                       |
| MIN CONTIGUOUS SPACE | 871 sf                                          |
| BASE RENT            | \$8.00 (ground floor) - \$10.00 psf (2nd floor) |
| ADDITIONAL RENT      | \$13.80 psf