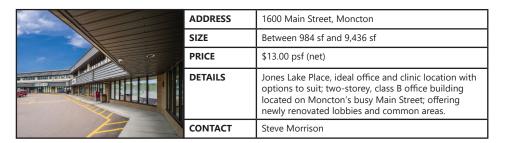

# FOR LEASE | OFFICE / COMMERCIAL 1080 Champlain Street, Dieppe

| SIZE    | Between +/- 1,000 sf and 2,640 sf                                                                                                              |  |  |
|---------|------------------------------------------------------------------------------------------------------------------------------------------------|--|--|
| PRICE   | Starting at \$8.00 psf (net)                                                                                                                   |  |  |
| DETAILS | Affordable office space, high exposure retail with grade & dock level access and exterior storage options. Located on Dieppe's primary artery. |  |  |
| CONTACT | Steve Morrison                                                                                                                                 |  |  |