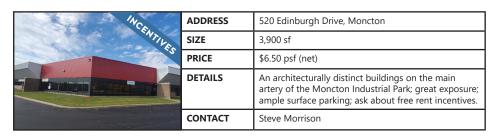

|  |
|                                       | PRICE   | By Negotiation                                                                                                                                |  |
| 100                                   | DETAILS | Coverdale Square; Riverview strip mall with great visibility; mixed-use office / retail centre; professionally managed and easily accessible. |  |
| S. C. C.                              | CONTACT | Steve Morrison                                                                                                                                |  |





### FOR LEASE | INDUSTRIAL

#### Click a property's photo for more information





| MARINA   | ADDRESS | 222 Edinburgh Drive, Moncton                                                                                                               |
|----------|---------|--------------------------------------------------------------------------------------------------------------------------------------------|
| 0A1 7011 | SIZE    | 11,409 sf                                                                                                                                  |
|          | PRICE   | \$6.00 psf (net)                                                                                                                           |
|          | DETAILS | Large warehouse space in Moncton Industrial Park;<br>well-maintained and professionally managed<br>building with newl