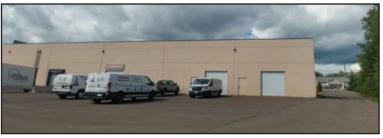

#### Click a property's photo for more information

| MARINA   | ADDRESS | 222 Edinburgh Drive, Moncton                                                                                                               |
|----------|---------|--------------------------------------------------------------------------------------------------------------------------------------------|
| 0A1 7011 | SIZE    | 11,409 sf                                                                                                                                  |
|          | PRICE   | \$6.00 psf (net)                                                                                                                           |
|          | DETAILS | Large warehouse space in Moncton Industrial Park;<br>well-maintained and professionally managed<br>building with newly renovated interiors |
|          | CONTACT | Steve Morrison                                                                                                                             |