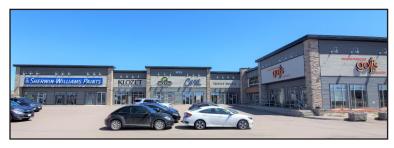

## FOR SALE | COMMERCIAL 1435 Mountain Road, Moncton

| SIZE    | 1.43 acres (16,372 sf)                                                                                                                                                                     |  |
|---------|--------------------------------------------------------------------------------------------------------------------------------------------------------------------------------------------|--|
| PRICE   | By Negotiation                                                                                                                                                                             |  |
| DETAILS | Located in the Heart of the Moncton Retail<br>Park, this high visibility strip mall consists of<br>a strong mix of tenants including Sherwin<br>Williams, Trinity Dental, Goji's and more. |  |
| CONTACT | Steve Morrison                                                                                                                                                                             |  |