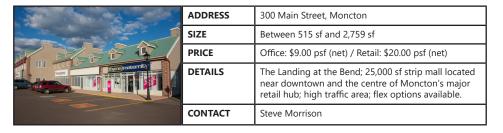

--|--------------------------------------------------------------------------------------------------------------------------------------------------|
|  | SIZE    | 1,000 sf units                                                                                                                                   |
|  | PRICE   | \$18.00 psf (net)                                                                                                                                |
|  | DETAILS | Prime retail location of 1,000 square feet; street facing retail / office units; great signage opportunities; proximity to major retail centres. |
|  | CONTACT | Steve Morrison                                                                                                                                   |











### FOR SALE | ALL CLASSES

#### Click a property's photo for more information





|  | ADDRESS | 1075 Mountain Road, Moncton                                                                                                                                                          |
|--|---------|--------------------------------------------------------------------------------------------------------------------------------------------------------------------------------------|
|  | SIZE    | Building: 4,691 sf / Land: 14,703 sf                                                                                                                                                 |
|  | PRICE   | \$650,000