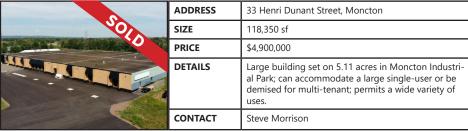

---------------------------------------------------------|
|  | SIZE    | 1,000 sf units                                                                                                                                   |
|  | PRICE   | \$18.00 psf (net)                                                                                                                                |
|  | DETAILS | Prime retail location of 1,000 square feet; street facing retail / office units; great signage opportunities; proximity to major retail centres. |
|  | CONTACT | Steve Morrison                                                                                                                                   |











### FOR SALE | ALL CLASSES

#### Click a property's photo for more information





|  | ADDRESS | 1075 Mountain Road, Moncton                                                                                                                                                          |
|--|---------|--------------------------------------------------------------------------------------------------------------------------------------------------------------------------------------|
|  | SIZE    | Building: 4,691 sf / Land: 14,703 sf                                                                                                                                                 |
|  | PRICE   | \$650,000                                                                                                                                                                            |
|  | D