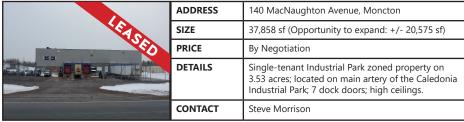

|  |
|                                       | PRICE   | By Negotiation                                                                                                                                |  |
| 100                                   | DETAILS | Coverdale Square; Riverview strip mall with great visibility; mixed-use office / retail centre; professionally managed and easily accessible. |  |
| S. C. C.                              | CONTACT | Steve Morrison                                                                                                                                |  |





### FOR LEASE | INDUSTRIAL

#### Click a property's photo for more information





| MARINA   | ADDRESS | 222 Edinburgh Drive, Moncton                                                                                                               |
|----------|---------|--------------------------------------------------------------------------------------------------------------------------------------------|
| 0A1 7011 | SIZE    | 11,409 sf                                                                                                                                  |
|          | PRICE   | \$6.00 psf (net)                                                                                                                           |
|          | DETAILS | Large warehouse space in Moncton Industrial Park;<br>well-maintained and professionally managed<br>building with newly