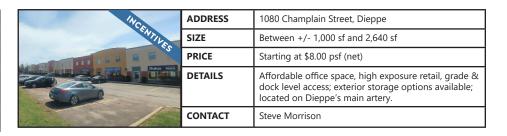

# FOR LEASE | OFFICE / COMMERCIAL 1080 Champlain Street, Dieppe

| SIZE    | Between +/- 1,000 sf and 2,640 sf                                                                                                              |  |  |
|---------|------------------------------------------------------------------------------------------------------------------------------------------------|--|--|
| PRICE   | Starting at \$8.00 psf (net)                                                                                                                   |  |  |
| DETAILS | Affordable office space, high exposure retail with grade & dock level access and exterior storage options. Located on Dieppe's primary artery. |  |  |
| CONTACT | Steve Morrison                                                                                                                                 |  |  |