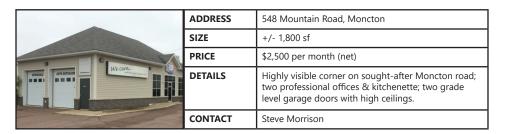

------------------------------------------------------------|
| 0A1 7011 | SIZE    | 11,409 sf                                                                                                                                  |
|          | PRICE   | \$6.00 psf (net)                                                                                                                           |
|          | DETAILS | Large warehouse space in Moncton Industrial Park;<br>well-maintained and professionally managed<br>building with newly renovated interiors |
|          | CONTACT | Steve Morrison                                                                                                                             |



## FOR LEASE | COMMERCIAL

#### Click a property's photo for more information



| INCS.      | ADDRESS | 1080 Champlain Street, Dieppe                                                                                                                      |
|------------|---------|----------------------------------------------------------------------------------------------------------------------------------------------------|
| INCENTIVES | SIZE    | Between +/- 2,550 sf and 5,550 sf                                                                                                                  |
|            | PRICE   | \$10.00 psf (net)                                                                                                                                  |
|            | DETAILS | Affordable commercial space, high exposure retail, grade & dock level access;