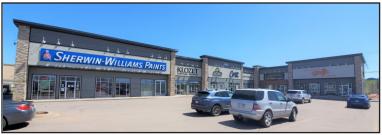

## FOR SALE | COMMERCIAL 1435 Mountain Road, Moncton

| SIZE    | 1.43 acres (16,372 sf)                                                                                                                                                                     |  |
|---------|--------------------------------------------------------------------------------------------------------------------------------------------------------------------------------------------|--|
| PRICE   | By Negotiation                                                                                                                                                                             |  |
| DETAILS | Located in the Heart of the Moncton Retail<br>Park, this high visibility strip mall consists of<br>a strong mix of tenants including Sherwin<br>Williams, Trinity Dental, Goji's and more. |  |
| CONTACT | Steve Morrison                                                                                                                                                                             |  |