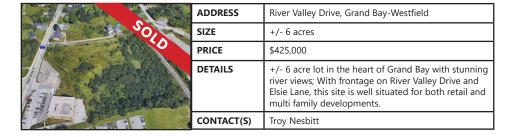

# FOR SALE | ALL CLASSES

| ADDRESS    | 131 River Valley Drive, Grand Bay                                                                                                                    |
|------------|------------------------------------------------------------------------------------------------------------------------------------------------------|
| SIZE       | 3.5 acres                                                                                                                                            |
| PRICE      | \$475,000                                                                                                                                            |
| DETAILS    | Opportunity for a commercial development on one of the busiest corners in Grand Bay; Great river views; potential multifamily or retail development. |
| CONTACT(S) | Troy Nesbitt                                                                                                                                         |