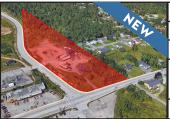

# FOR SALE | ALL CLASSES

| ADDRESS    | 131 River Valley Drive, Grand Bay                                                                                                                    |
|------------|------------------------------------------------------------------------------------------------------------------------------------------------------|
| SIZE       | 3.5 acres                                                                                                                                            |
| PRICE      | \$475,000                                                                                                                                            |
| DETAILS    | Opportunity for a commercial development on one of the busiest corners in Grand Bay; Great river views; potential multifamily or retail development. |
| CONTACT(S) | Troy Nesbitt                                                                                                                                         |