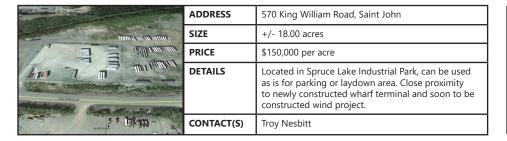

|     | ADDRESS    | 570 King William Road, Saint John                                                                                                                                                                 |
|-----|------------|---------------------------------------------------------------------------------------------------------------------------------------------------------------------------------------------------|
| 000 | SIZE       | +/- 18.00 acres                                                                                                                                                                                   |
| 1   | PRICE      | \$150,000 per acre                                                                                                                                                                                |
|     | DETAILS    | Located in Spruce Lake Industrial Park, this property can be used as is for parking or laydown area. Close proximity to newly constructed wharf terminal and soon to be constructed wind project. |
|     | CONTACT(S) | Troy Nesbitt                                                                                                                                                                                      |