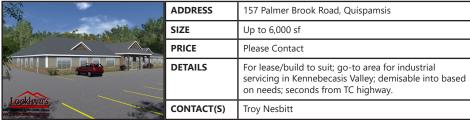

# FOR LEASE/BUILD TO SUIT | INDUSTRIAL 157 Palmer Brook Road, Quispamsis

| SIZE       | Up to 6,000 sf                                                                                                                                                 |  |
|------------|----------------------------------------------------------------------------------------------------------------------------------------------------------------|--|
| PRICE      | Please Contact                                                                                                                                                 |  |
| DETAILS    | Phase 1 of new industrial strip plaza in the go-to area for industrial servicing in Kennebecasis Valley; owners will demise into smaller units based on needs. |  |
| CONTACT(S) | Troy Nesbitt                                                                                                                                                   |  |