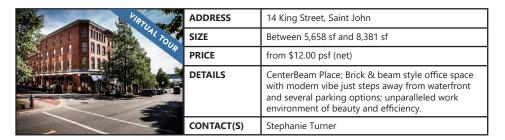

### FEATURED LISTINGS

FOR LEASE | OFFICE

CenterBeam Place: 14 King Street, Saint John

| SIZE       | Between 5,658 sf and 8,381 sf                                                                                                             |  |
|------------|-------------------------------------------------------------------------------------------------------------------------------------------|--|
| PRICE      | \$12.00 psf (net) + CAM & Taxes                                                                                                           |  |
| DETAILS    | Suite 330: Move-in ready brick and beam style office suite uptown; Just steps away from beautiful waterfront and several parking options. |  |
| CONTACT(S) | Stephanie Turner                                                                                                                          |  |