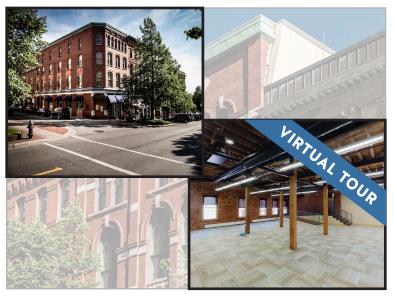

| ADDRESS    | 222 Water Street, Saint John                                                                                                                                                                       |
|------------|----------------------------------------------------------------------------------------------------------------------------------------------------------------------------------------------------|
| SIZE       | 32,900 sf                                                                                                                                                                                          |
| PRICE      | \$1,090,000                                                                                                                                                                                        |
| DETAILS    | Redevelopment opportunity in the heart of Uptown; current group of owners are looking to sell or partner with investors; historic 7-storey building set on 6,910 sf and not flagged as 'heritage'. |
| CONTACT(S) | Stephanie Turner                                                                                                                                                                                   |