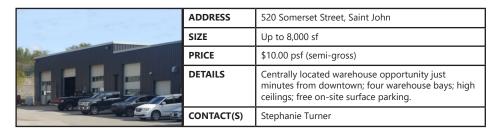

---------------------------------------------------------------------|
| SIZE       | 5,000 sf per floor (2nd, 3rd and 4th floor available)                                                                                                         |
| PRICE      | from \$12.00 psf (semi-gross)                                                                                                                                 |
| DETAILS    | 3 Upper floors of economical office space well<br>located in the centre of the business district. Located<br>above Vogue Optical near the top of King Street. |
| CONTACT(S) | Stephanie Turner                                                                                                                                              |

### FOR LEASE | INDUSTRIAL











## FOR LEASE | COMMERCIAL

### Click a property's photo for more information

|