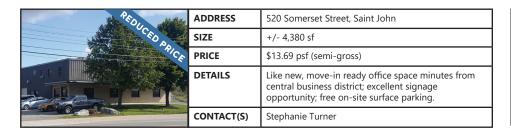

| Between 707 sf and 4,938 sf                                                                                                                                                             |
| PRICE      | Starting at \$14.00 psf (net)                                                                                                                                                           |
| DETAILS    | Mercantile Centre; prime Class A space in a prestigious downtown office building; BOMA Best certified building boasting spectacular harbour views; connected to city's internal pedway. |
| CONTACT(S) | Stephanie Turner                                                                                                                                                                        |







|