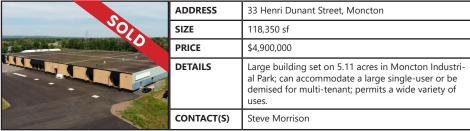

----------------------------------------------|
|  | SIZE       | 1,000 sf units                                                                                                                                   |
|  | PRICE      | \$18.00 psf (net)                                                                                                                                |
|  | DETAILS    | Prime retail location of 1,000 square feet; street facing retail / office units; great signage opportunities; proximity to major retail centres. |
|  | CONTACT(S) | Steve Morrison                                                                                                                                   |











## FOR SALE | ALL CLASSES

#### Click a property's photo for more information





|  | ADDRESS    | 1075 Mountain Road, Moncton                                                                                                                                                          |
|--|------------|--------------------------------------------------------------------------------------------------------------------------------------------------------------------------------------|
|  | SIZE       | Building: 4,691 sf / Land: 14,703 sf                                                                                                                                                 |
|  | PRICE      | \$650,000