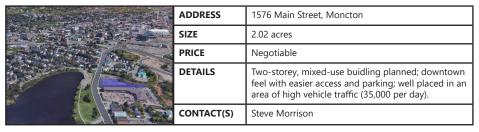

## FOR SALE | ALL CLASSES

#### Click a property's photo for more information

|  | ADDRESS    | 1075 Mountain Road, Moncton                                                                                                                                                          |
|--|------------|--------------------------------------------------------------------------------------------------------------------------------------------------------------------------------------|
|  | SIZE       | Building: 4,691 sf / Land: 14,703 sf                                                                                                                                                 |
|  | PRICE      | \$650,000                                                                                                                                                                            |
|  | DETAILS    | Located on one of Moncton's most prominent shopping corridors leading to a high-growth residential area, the property offers ample surface parking; high visibility retail property. |
|  | CONTACT(S) | Steve Morrison                                                                                                                                                                       |