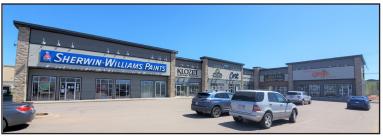

### Click a property's photo for more information

| NCENTIVES DUIL C | ADDRESS    | 1080 Champlain Street, Dieppe                                                                                                                      |
|------------------|------------|----------------------------------------------------------------------------------------------------------------------------------------------------|
|                  | SIZE       | Between +/- 2,550 sf and 5,550 sf                                                                                                                  |
|                  | PRICE      | \$10.00 psf (net)                                                                                                                                  |
|                  | DETAILS    | Affordable commercial space, high exposure retail, grade & dock level access; exterior storage options available; located on Dieppe's main artery. |
|                  | CONTACT(S) | Steve Morrison                                                                                                                                     |