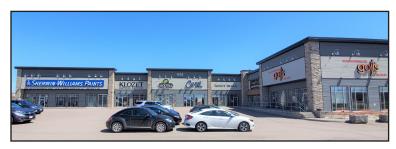

# FEATURED LISTINGS

FOR SALE | COMMERCIAL 1435 Mountain Road, Moncton

| SIZE       | 1.43 acres (16,372 sf)                                                                                                                                                                     |
|------------|--------------------------------------------------------------------------------------------------------------------------------------------------------------------------------------------|
| PRICE      | By Negotiation                                                                                                                                                                             |
| DETAILS    | Located in the Heart of the Moncton Retail<br>Park, this high visibility strip mall consists of<br>a strong mix of tenants including Sherwin<br>Williams, Trinity Dental, Goji's and more. |
| CONTACT(S) | Steve Morrison                                                                                                                                                                             |