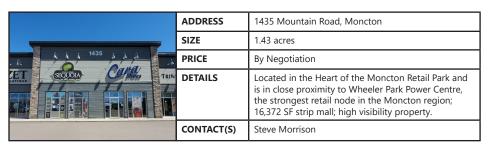

# FEATURED LISTINGS

FOR SALE | COMMERCIAL 1435 Mountain Road, Moncton

| SIZE       | 1.43 acres (16,372 sf)                                                                                                                                                                     |
|------------|--------------------------------------------------------------------------------------------------------------------------------------------------------------------------------------------|
| PRICE      | By Negotiation                                                                                                                                                                             |
| DETAILS    | Located in the Heart of the Moncton Retail<br>Park, this high visibility strip mall consists of<br>a strong mix of tenants including Sherwin<br>Williams, Trinity Dental, Goji's and more. |
| CONTACT(S) | Steve Morrison                                                                                                                                                                             |