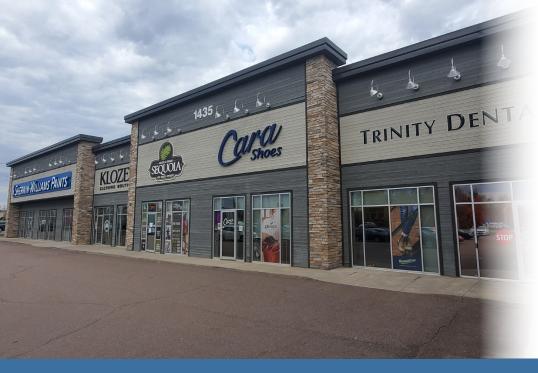

# FOR SALE

1435 Mountain Road

SHERWIN-WILLIAMS PAINTS

KLOZET

SEQUOIA

Cara

TRINITY DENTA

### **FOR SALE** 1435 Mountain Road

Moncton | New Brunswick

1435 Mountain Road is located in the centre of the Moncton's retail hub which includes Trinity Drive, Plaza Blvd., Mapleton Road, and home to Wheeler Park Power Centre, one of the largest shopping destinations in the Maritimes.

ADDRESS: MAJOR INTERSECTION: LEASABLE AREA: SITE AREA: KEY TENANTS: RETAIL OCCUPANCY: ASKING PRICE: 1435 Mountain Road Mountain Road & Wheeler Boulevard 16,372 sf 1.43 acres Trinity Dental, Sherwin-Williams 100% Accepting Offers