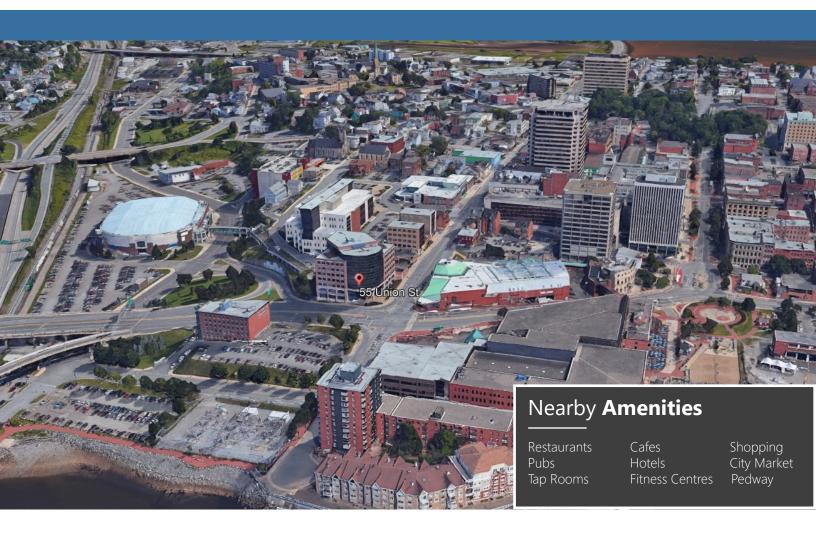

\$12.00 - \$14.00 psf
MINIMUM LEASE TERM
5 YEARS

Located in the central business district of Saint John, the Mercantile Centre is also connected to the internal pedway system, all local amenities including shopping, hotels, recreation, cultural centres and downtown office buildings.