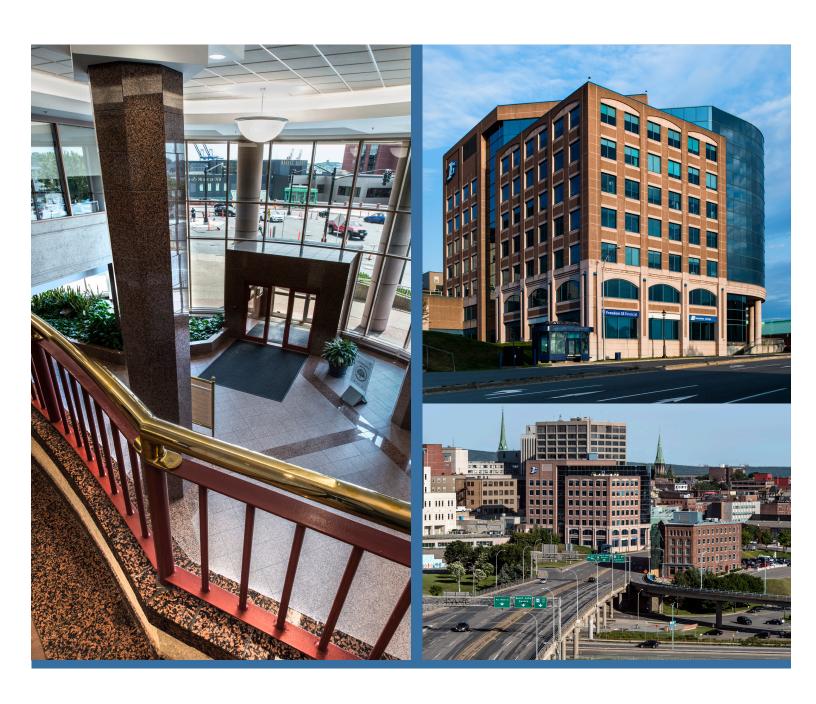

#### **Property Photos**

### **Property Highlights**

Boasting spectacular harbour views and modern Class A office space, the Mercantile Centre has been certified for its environmental excellence and building management standards, achieving level 3 (silver) in the BOMA BEST program.

\$12.00 - \$14.00 psf
MINIMUM LEASE TERM
5 YEARS

Located in the central business district of Saint John, the Mercantile Centre is also connected to the internal pedway system, all local amenities including shopping, hotels, recreation, cultural centres and downtown office buildings.