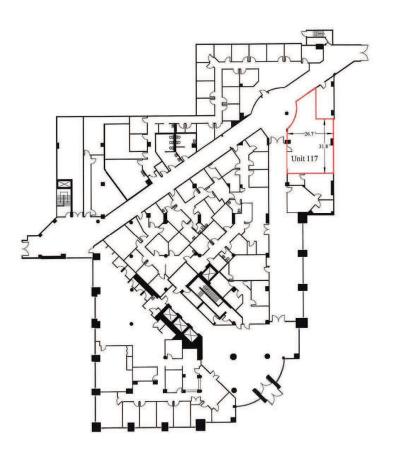

## **SUITE 117** 1,142 sf

#### 55 Union Street | Saint John, NB Stephanie Turner

- Exposure to Mercantile Centre corridor and Saint John pedway system
- Excellent visibility
- · Adjacent monthly parking
- Can be combined with Suite 145 to create 1,849 sf