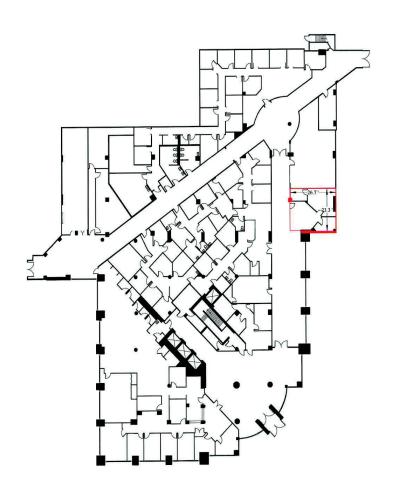

## **SUITE 117** 1,142 sf

#### 55 Union Street | Saint John, NB Stephanie Turner

- Exposure to Mercantile Centre corridor and Saint John pedway system
- Excellent visibility
- · Adjacent monthly parking
- Can be combined with Suite 145 to create 1,849 sf