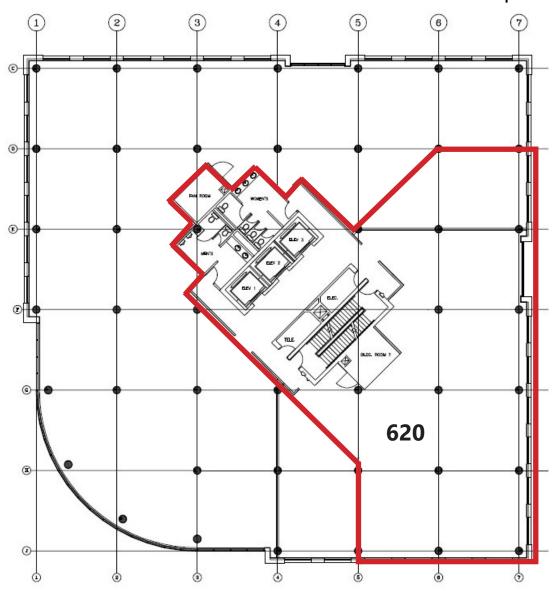

**Stephanie Turner** (506) 333-3442 sturner@bbrokers.ca www.bbrokers.ca

55 Union Street | Saint John, NB

**6th Floor** 

4,938 sf

Stephanie Turner

- Excellent visibility
- Adjacent monthly parking
- Large windows overlooking harbour