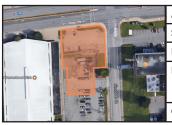

# FOR SALE | INDUSTRIAL 291 King William Road, Saint John

| SIZE       | 11,612 sf                                                                                                                                                                      |  |
|------------|--------------------------------------------------------------------------------------------------------------------------------------------------------------------------------|--|
| PRICE      | \$1,200,000                                                                                                                                                                    |  |
| DETAILS    | "Butler" style industrial building situated<br>on 6.26 acres of land; features 1,700 sf of<br>finished office and 9,912 sf of warehouse; 3<br>grade level doors; 26' ceilings. |  |
| CONTACT(S) | Stephanie Turner                                                                                                                                                               |  |

|                                      | ADDRESS    | 291 King William Road, Saint John                                                                                                                                                                                  |
|--------------------------------------|------------|--------------------------------------------------------------------------------------------------------------------------------------------------------------------------------------------------------------------|
| approximate                          | SIZE       | 11,612 sf (+/- 6.26 acres)                                                                                                                                                                                         |
| property<br>boundaries<br>6.26 ACRES | PRICE      | \$1,200,000                                                                                                                                                                                                        |
|                                      | DETAILS    | Steel frame "Butler" style industrial building on 6.26 acres of land; 26' ceiling height; 3 grade loading doors; 1,700 sf of finished office space; 9,912 sf of warehouse; located in Spruce Lake Industrial Park. |
|                                      | CONTACT(S) | Stephanie Turner                                                                                                                                                                                                   |