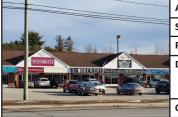

| ADDRESS 184 Hampton Road, Quispamsis  SIZE Between 807 sf and 3,086 sf  PRICE \$14.00 psf (net) |            | 184 Hampton Road, Quispamsis                                                                                                                   |
|-------------------------------------------------------------------------------------------------|------------|------------------------------------------------------------------------------------------------------------------------------------------------|
|                                                                                                 |            | Between 807 sf and 3,086 sf                                                                                                                    |
|                                                                                                 |            | \$14.00 psf (net)                                                                                                                              |
|                                                                                                 | DETAILS    | Various options at this high-traffic neighbourhood strip plaza, including a former pub with tenant fixturing remaining; ample on-site parking. |
|                                                                                                 | CONTACT(S) | Stephanie Turner                                                                                                                               |