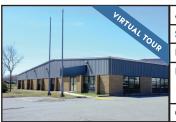

# FOR SALE | INDUSTRIAL 291 King William Road, Saint John

| SIZE       | 11,612 sf                                                                                                                                                                      |  |
|------------|--------------------------------------------------------------------------------------------------------------------------------------------------------------------------------|--|
| PRICE      | \$1,200,000                                                                                                                                                                    |  |
| DETAILS    | "Butler" style industrial building situated<br>on 6.26 acres of land; features 1,700 sf of<br>finished office and 9,912 sf of warehouse; 3<br>grade level doors; 26' ceilings. |  |
| CONTACT(S) | Stephanie Turner                                                                                                                                                               |  |

|                                      | ADDRESS    | 291 King William Road, Saint John                                                                                                                                                                                  |
|--------------------------------------|------------|--------------------------------------------------------------------------------------------------------------------------------------------------------------------------------------------------------------------|
| approximate                          | SIZE       | 11,612 sf (+/- 6.26 acres)                                                                                                                                                                                         |
| property<br>boundaries<br>6.26 ACRES | PRICE      | \$1,200,000                                                                                                                                                                                                        |
|                                      | DETAILS    | Steel frame "Butler" style industrial building on 6.26 acres of land; 26' ceiling height; 3 grade loading doors; 1,700 sf of finished office space; 9,912 sf of warehouse; located in Spruce Lake Industrial Park. |
|                                      | CONTACT(S) | Stephanie Turner                                                                                                                                                                                                   |