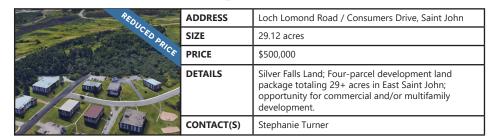

---------------------|
|   | SIZE       | 17,700 sf                                                                                                                                                |
|   | PRICE      | \$14.20 psf (gross)                                                                                                                                      |
| 1 | DETAILS    | High traffic location on The Golden Mile; available<br>December 31; partially fenced; ample paved parking;<br>5 grade doors; sprinklered; electric heat. |
|   | CONTACT(S) | Stephanie Turner                                                                                                                                         |



# FOR SALE | ALL CLASSES

#### Click a property's photo for more information



|               | ADDRESS    | 222 Water Street, Saint John                                                                                                                                                                                |
|---------------|------------|-------------------------------------------------------------------------------------------------------------------------------------------------------------------------------------------------------------|
|               | SIZE       | 32,900 sf                                                                                                                                                                                                   |
|               | PRICE      | \$1,090,000