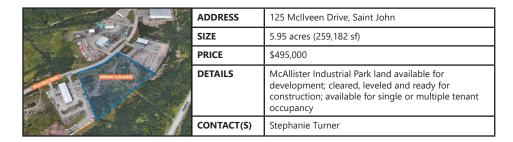

00,000                                                                                                                                                                                                        |
|                                      | DETAILS    | Steel frame "Butler" style industrial building on 6.26 acres of land; 26' ceiling height; 3 grade loading doors; 1,700 sf of finished office space; 9,912 sf of warehouse; located in Spruce Lake Industrial Park. |
|                                      | CONTACT(S) | Stephanie Turner                                                                                                                                                                                                   |



### Click a property's photo for more information

















Brunswick Brokers Limited (Brunswick Brokers) and its agents and affiliates do not warrant, represent or guarantee the accuracy, completeness, validity or non-infringement of the information provided herein. Parties interested in a property should conduct their own independent investigations to determine the suitability of the property for their intended use and are strongly urged to discuss the property with their professional advisors. Brunswick Brokers assumes no liability or responsibility for any errors or omissions occurring in the information provided herein and shall not be liable for any direct, incidental, consequential, indirect or punitive damages arising out of the use of such information.