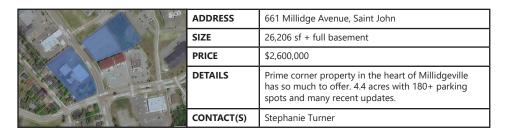

$1,200,000                                                                                                                                                                                                        |
|                                      | DETAILS    | Steel frame "Butler" style industrial building on 6.26 acres of land; 26' ceiling height; 3 grade loading doors; 1,700 sf of finished office space; 9,912 sf of warehouse; located in Spruce Lake Industrial Park. |
|                                      | CONTACT(S) | Stephanie Turner                                                                                                                                                                                                   |



### Click a property's photo for more information

















Brunswick Brokers Limited (Brunswick Brokers) and its agents and affiliates do not warrant, represent or guarantee the accuracy, completeness, validity or non-infringement of the information provided herein. Parties interested in a property should conduct their own independent investigations to determine the suitability of the property for their intended use and are strongly urged to discuss the property with their professional advisors. Brunswick Brokers assumes no liability or responsibility for any errors or omissions occurring in the information provided herein and shall not be liable for any direct, incidental, consequential, indirect or punitive damages arising out of the use of such information.