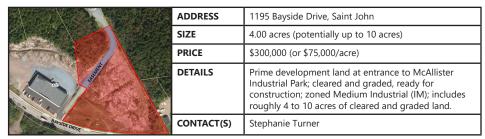

# FOR LEASE | COMMERCIAL | Click a property's photo for more information

| ADDRESS 15 Consumers Drive, Saint John  SIZE +/- 13,000 sf |                                                                                                                                                                |
|------------------------------------------------------------|----------------------------------------------------------------------------------------------------------------------------------------------------------------|
|                                                            |                                                                                                                                                                |
| DETAILS                                                    | High-traffic corner commercial space off McAllister<br>Drive; freestanding building offering a combination<br>of showroom, office, warehouse, loading and more |
| CONTACT(S)                                                 | Jessica O'Neill & Troy Nesbitt                                                                                                                                 |