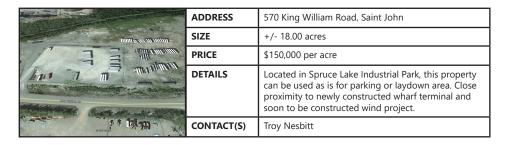

## FOR LEASE | INDUSTRIAL

|                    | ADDRESS    | 570 King William Road, Saint John                                                                                                                                                   |
|--------------------|------------|-------------------------------------------------------------------------------------------------------------------------------------------------------------------------------------|
| intini minimpinini | SIZE       | +/- 18.00 acres                                                                                                                                                                     |
|                    | PRICE      | By Negotiation                                                                                                                                                                      |
| trus 1 m musliment | DETAILS    | Located in Spruce Lake Industrial Park, can be used as is for parking or laydown area. Close proximity to newly constructed wharf terminal and soon to be constructed wind project. |
| 1 1 1 1 1 1 Copy   | CONTACT(S) | Troy Nesbitt                                                                                                                                                                        |