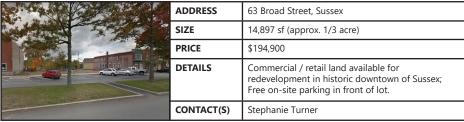

,200,000                                                                                                                                                                                                        |
|                                      | DETAILS    | Steel frame "Butler" style industrial building on 6.26 acres of land; 26' ceiling height; 3 grade loading doors; 1,700 sf of finished office space; 9,912 sf of warehouse; located in Spruce Lake Industrial Park. |
|                                      | CONTACT(S) | Stephanie Turner                                                                                                                                                                                                   |



### Click a property's photo for more information

















Brunswick Brokers Limited (Brunswick Brokers) and its agents and affiliates do not warrant, represent or guarantee the accuracy, completeness, validity or non-infringement of the information provided herein. Parties interested in a property should conduct their own independent investigations to determine the suitability of the property for their intended use and are strongly urged to discuss the property with their professional advisors. Brunswick Brokers assumes no liability or responsibility for any errors or omissions occurring in the information provided herein and shall not be liable for any direct, incidental, consequential, indirect or punitive damages arising out of the use of such information.