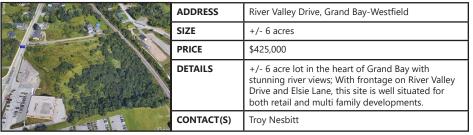

,000                                                                                                                                                                                                        |
|                                      | DETAILS    | Steel frame "Butler" style industrial building on 6.26 acres of land; 26' ceiling height; 3 grade loading doors; 1,700 sf of finished office space; 9,912 sf of warehouse; located in Spruce Lake Industrial Park. |
|                                      | CONTACT(S) | Stephanie Turner                                                                                                                                                                                                   |



### Click a property's photo for more information

















Brunswick Brokers Limited (Brunswick Brokers) and its agents and affiliates do not warrant, represent or guarantee the accuracy, completeness, validity or non-infringement of the information provided herein. Parties interested in a property should conduct their own independent investigations to determine the suitability of the property for their intended use and are strongly urged to discuss the property with their professional advisors. Brunswick Brokers assumes no liability or responsibility for any errors or omissions occurring in the information provided herein and shall not be liable for any direct, incidental, consequential, indirect or punitive damages arising out of the use of such information.