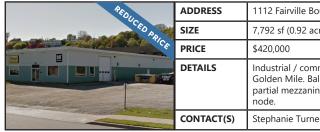

| irville Boulevard, Saint John                                                                                                          |  |
|----------------------------------------------------------------------------------------------------------------------------------------|--|
| (0.92 acres)                                                                                                                           |  |
| 0                                                                                                                                      |  |
| al / commercial building on west side's<br>Mile. Balance of building is warehouse with<br>nezzanine; close proximity to growing retail |  |
| iie Turner                                                                                                                             |  |