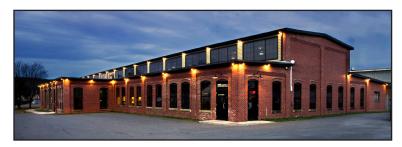

### FEATURED LISTINGS

FOR LEASE | OFFICE 604 Rothesay Avenue, Saint John

| SIZE       | Up to 6,128 sf                                                                                                                             |
|------------|--------------------------------------------------------------------------------------------------------------------------------------------|
| PRICE      | \$18.00 psf (net)                                                                                                                          |
| DETAILS    | Heritage building with industrial past transformed into modern, open-concept, character office space with exposed brick and high ceilings. |
| CONTACT(S) | Stephanie Turner                                                                                                                           |