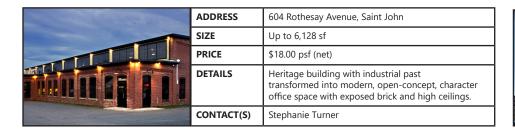

### FEATURED LISTINGS

FOR LEASE | OFFICE 604 Rothesay Avenue, Saint John

| SIZE       | Up to 6,128 sf                                                                                                                             |
|------------|--------------------------------------------------------------------------------------------------------------------------------------------|
| PRICE      | \$18.00 psf (net)                                                                                                                          |
| DETAILS    | Heritage building with industrial past transformed into modern, open-concept, character office space with exposed brick and high ceilings. |
| CONTACT(S) | Stephanie Turner                                                                                                                           |