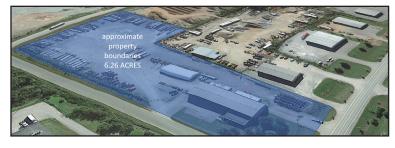

# FOR SALE | INDUSTRIAL 291 King William Road, Saint John

| SIZE       | 11,612 sf                                                                                                                                                                      |  |
|------------|--------------------------------------------------------------------------------------------------------------------------------------------------------------------------------|--|
| PRICE      | \$1,200,000                                                                                                                                                                    |  |
| DETAILS    | "Butler" style industrial building situated<br>on 6.26 acres of land; features 1,700 sf of<br>finished office and 9,912 sf of warehouse; 3<br>grade level doors; 26' ceilings. |  |
| CONTACT(S) | Stephanie Turner                                                                                                                                                               |  |

|                                      | ADDRESS    | 291 King William Road, Saint John                                                                                                                                                                                  |
|--------------------------------------|------------|--------------------------------------------------------------------------------------------------------------------------------------------------------------------------------------------------------------------|
| approximate                          | SIZE       | 11,612 sf (+/- 6.26 acres)                                                                                                                                                                                         |
| property<br>boundaries<br>6.26 ACRES | PRICE      | \$1,200,000                                                                                                                                                                                                        |
|                                      | DETAILS    | Steel frame "Butler" style industrial building on 6.26 acres of land; 26' ceiling height; 3 grade loading doors; 1,700 sf of finished office space; 9,912 sf of warehouse; located in Spruce Lake Industrial Park. |
|                                      | CONTACT(S) | Stephanie Turner                                                                                                                                                                                                   |