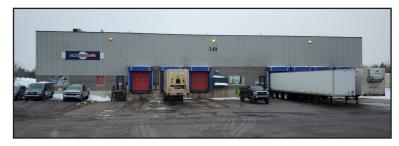

# FOR LEASE | INDUSTRIAL 140 MacNaughton Avenue, Moncton

| SIZE       | 37,858 sf (Opportunity to expand: 20,575 sf)                                                                                                                                |  |
|------------|-----------------------------------------------------------------------------------------------------------------------------------------------------------------------------|--|
| PRICE      | By Negotiation                                                                                                                                                              |  |
| DETAILS    | Single-tenant Industrial Park zoned property sits on 3.53 acres and is located on a main artery of the Caledonia Industrial Park. Features 7 dock doors; 23-27 ft ceilings. |  |
| CONTACT(S) | Steve Morrison                                                                                                                                                              |  |

|  | ADDRESS    | 140 MacNaughton Avenue, Moncton                                                                                                                                      |
|--|------------|----------------------------------------------------------------------------------------------------------------------------------------------------------------------|
|  | SIZE       | 37,858 sf (Opportunity to expand: +/- 20,575 sf)                                                                                                                     |
|  | PRICE      | By Negotiation                                                                                                                                                       |
|  | DETAILS    | Single-tenant Industrial Park zoned property sits<br>on 3.53 acres and is located on a main artery of the<br>Caledonia Industrial Park; 7 dock doors; high ceilings. |
|  | CONTACT(S) | Steve Morrison                                                                                                                                                       |