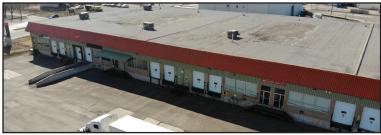

#### Click a property's photo for more information

| SIJS NET RENT | ADDRESS    | 33 Henri Dunant Street, Moncton                                                                                                                                 |
|---------------|------------|-----------------------------------------------------------------------------------------------------------------------------------------------------------------|
|               | SIZE       | Between 38,015 sf and 118,350 sf                                                                                                                                |
|               | PRICE      | \$4.95 psf (net)                                                                                                                                                |
|               | DETAILS    | Situated in Moncton Industrial Park; permits a wide variety of uses including warehousing, storage, manufacturing and production; 18' ceilings and dock loading |
|               | CONTACT(S) | Steve Morrison                                                                                                                                                  |

|  | ADDRESS    | 33 Henri Dunant Street, Moncton                                                                                                                                  |
|--|------------|------------------------------------------------------------------------------------------------------------------------------------------------------------------|
|  | SIZE       | 118,350 sf                                                                                                                                                       |
|  | PRICE      | \$4,900,000                                                                                                                                                      |
|  | DETAILS    | Large building set on 5.11 acres in Moncton Industrial Park; can accommodate a large single-user or be demised for multi-tenant; permits a wide variety of uses. |
|  | CONTACT(S) | Steve Morrison                                                                                                                                                   |