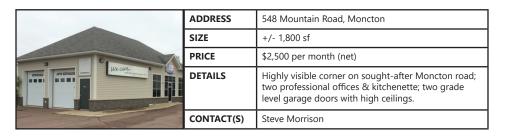

8 sf (Opportunity to expand: +/- 20,575 sf)                                                                                                                     |
|  | PRICE      | By Negotiation                                                                                                                                                       |
|  | DETAILS    | Single-tenant Industrial Park zoned property sits<br>on 3.53 acres and is located on a main artery of the<br>Caledonia Industrial Park; 7 dock doors; high ceilings. |
|  | CONTACT(S) | Steve Morrison                                                                                                                                                       |



### FOR LEASE | COMMERCIAL

#### Click a property's photo for more information



| INCENTIVES DUIL TO THE PROPERTY OF THE PROPERT | ADDRESS    | 1080 Champlain Street, Dieppe                                                                                                                      |
|--------------------------------------------------------------------------------------------------------------------------------------------------------------------------------------------------------------------------------------------------------------------------------------------------------------------------------------------------------------------------------------------------------------------------------------------------------------------------------------------------------------------------------------------------------------------------------------------------------