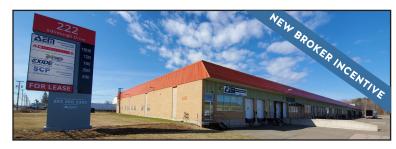

## FEATURED LISTINGS

FOR LEASE | INDUSTRIAL 222 Edinburgh Drive, Moncton

| SIZE       | 11,409 sf                                                                                                                                                           |
|------------|---------------------------------------------------------------------------------------------------------------------------------------------------------------------|
| PRICE      | \$6.00 psf (net)                                                                                                                                                    |
| DETAILS    | Well-maintained professionally managed property, has undergone major renovation of the interiors. Exterior parking, dock level doors, ramp to grade, high ceilings. |
| CONTACT(S) | Steve Morrison                                                                                                                                                      |

| PRIVAL TOUR | ADDRESS    | 222 Edinburgh Drive, Moncton                                                                                                               |
|-------------|------------|--------------------------------------------------------------------------------------------------------------------------------------------|
|             | SIZE       | 11,409 sf                                                                                                                                  |
|             | PRICE      | \$6.00 psf (net)                                                                                                                           |
|             | DETAILS    | Large warehouse space in Moncton Industrial Park;<br>well-maintained and professionally managed<br>building with newly renovated interiors |
|             | CONTACT(S) | Steve Morrison                                                                                                                             |