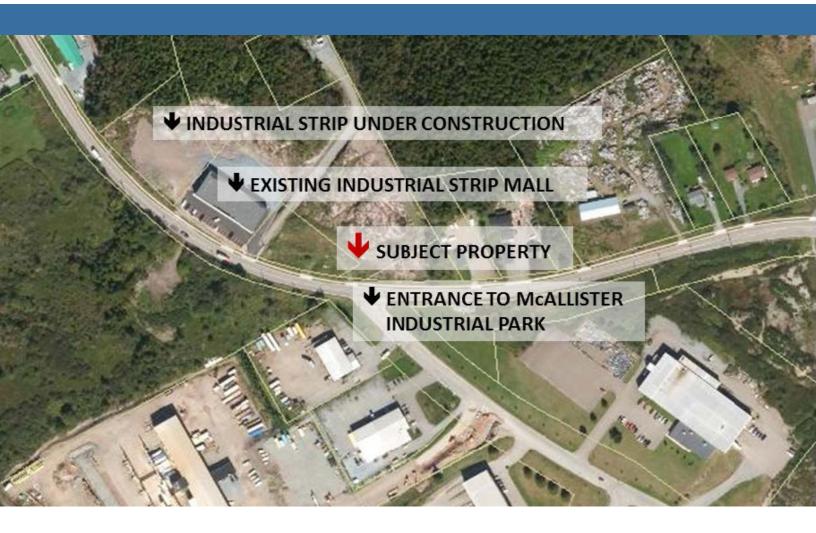

## **Property Highlights**

\$440,000

9.13 acres strategically located at the entrance to the McAllister Industrial Park. Ideal for industrial user desiring visibility and close proximity to energy sector related businesses including the Irving Oil refinery and Canaport LNG. Also not far from the NBCC Saint John college campus.

The McAllister Industrial Park was established to capitalize on the success of nearby Grandview Industrial Park, and rapid industrial expansion on the East side of Saint John. The Park has experienced considerable development and success, buoyed in large part by a renewed focus by the on-going development of the energy sector.