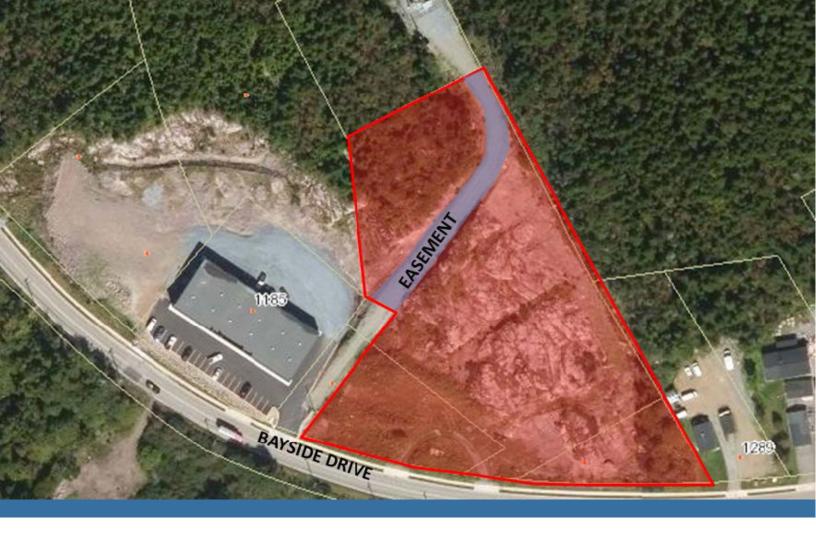

## **Property Highlights**

\$440,000

9.13 acres strategically located at the entrance to the McAllister Industrial Park. Ideal for industrial user desiring visibility and close proximity to energy sector related businesses including the Irving Oil refinery and Canaport LNG. Also not far from the NBCC Saint John college campus.

4 acres cleared and graded (terraced) and ready for construction. Additional acreage ideal for lay down, equipment storage and/or vehicle parking. Property would accommodate a commercial/industrial building up to 10,000 sq ft (single or multi-tenant).

## **Property Details**

| ADDRESS              | 1195 Bayside Drive (approximate, as subject is not currently assigned a civic address) Saint John, NB |
|----------------------|-------------------------------------------------------------------------------------------------------|
|                      | currently assigned a civic address/ Saint Soint, ND                                                   |
| LOCATION             | Entrance to McAllister Industrial Park                                                                |
| PIDs                 | 00348540 & 55005102 (portions of)                                                                     |
| ZONING               | Medium Industrial (IM)                                                                                |
| PROPERTY TYPE        | Industrial Land                                                                                       |
| LOT SIZE             | Approximately 4 acres with the potential of up to 6 additional                                        |
|                      | acres (9.13 acres total)                                                                              |
| MAX CONTIGUOUS SPACE | 397,703 sf                                                                                            |
| MIN DIVISIBLE SPACE  | 174,240 sf                                                                                            |
| MUNICIPAL SERVICES   | Fully serviced                                                                                        |