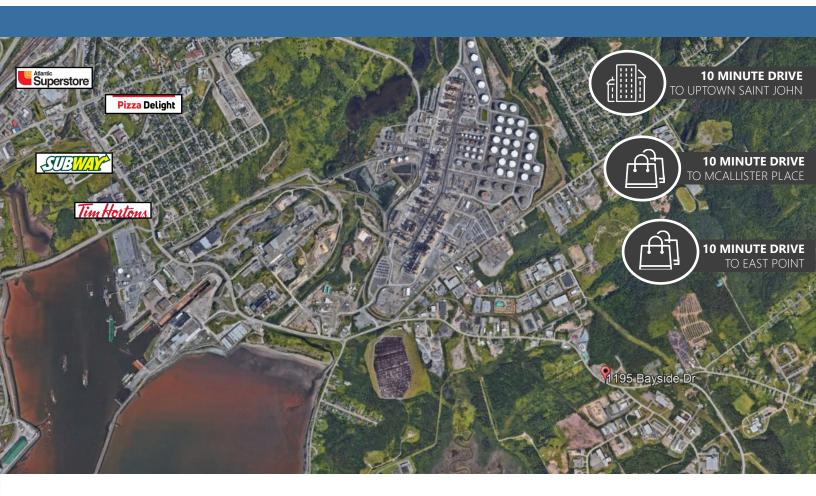

## **Property Highlights**

\$440,000

9.13 acres strategically located at the entrance to the McAllister Industrial Park. Ideal for industrial user desiring visibility and close proximity to energy sector related businesses including the Irving Oil refinery and Canaport LNG. Also not far from the NBCC Saint John college campus.