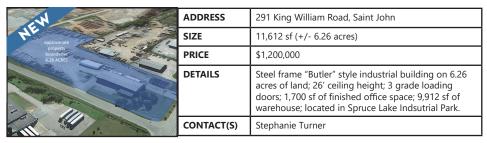

|
|               | PRICE      | \$300,000 (or \$75,000/acre)                                                                                                                                                                                    |
|               | DETAILS    | Prime development land at entrance to McAllister<br>Industrial Park; cleared and graded, ready for<br>construction; zoned Medium Industrial (IM); includes<br>roughly 4 to 10 acres of cleared and graded land. |
| RAYSIDE DRIVE | CONTACT(S) | Stephanie Turner                                                                                                                                                                                                |











#### Click a property's photo for more information



|  | ADDRESS    | 63 Broad Street, Sussex                                                                                                    |
|--|------------|----------------------------------------------------------------------------------------------------------------------------|
|  | SIZE       | 14,897 sf (approx. 1/3 acre)                                                                                               |
|  | PRICE      | \$194,900                                                                                                                  |
|  | DETAILS    | Commercial / retail land available for redevelopment in historic downtown of Sussex; Free on-site parking in front of lot. |
|  | CONTACT(S) | Stephanie