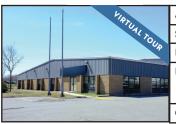

### FOR LEASE | OFFICE

| 31 | ADDRESS    | 55 Union Street, Saint John                                                                                                                                                             |
|----|------------|-----------------------------------------------------------------------------------------------------------------------------------------------------------------------------------------|
|    | SIZE       | Between 707 sf and 4,938 sf                                                                                                                                                             |
|    | PRICE      | Starting at \$14.00 psf (net)                                                                                                                                                           |
|    | DETAILS    | Mercantile Centre; prime Class A space in a prestigious downtown office building; BOMA Best certified building boasting spectacular harbour views; connected to city's internal pedway. |
|    | CONTACT(S) | Stephanie Turner                                                                                                                                                                        |