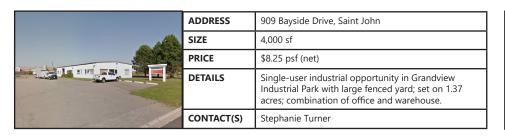

| 885 . | ADDRESS    | 885 Bayside Drive, Saint John                                                                                                                                                                                       |
|-------|------------|---------------------------------------------------------------------------------------------------------------------------------------------------------------------------------------------------------------------|
|       | SIZE       | 7,500 sf                                                                                                                                                                                                            |
|       | PRICE      | \$6.50 psf (net)                                                                                                                                                                                                    |
|       | DETAILS    | 1,500 sf of finished office space + 6,000 sf of warehouse; signage opportunity on building and pylon; located in Grandview Industrial park in close proximity to Irving Oil and various other industrial occupiers. |
|       | CONTACT(S) | Stephanie Turner                                                                                                                                                                                                    |