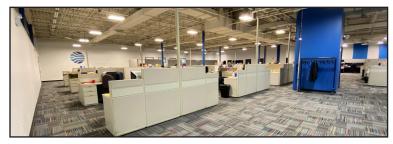

### FEATURED LISTINGS

FOR LEASE | OFFICE 604 Rothesay Avenue, Saint John

| SIZE                                                                                                                                               | Up to 6,128 sf             |  |
|----------------------------------------------------------------------------------------------------------------------------------------------------|----------------------------|--|
| PRICE                                                                                                                                              | <b>E</b> \$18.00 psf (net) |  |
| DETAILS  Heritage building with industrial past transformed into modern, open-concept character office space with exposed brick and high ceilings. |                            |  |
| CONTACT(S)                                                                                                                                         | Stephanie Turner           |  |