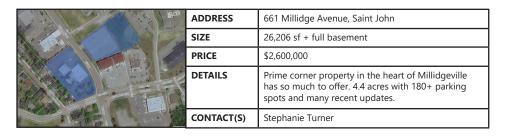

## FOR SALE | OFFICE / FLEX 661 Millidge Avenue, Saint John

| SIZE 26,206 sf + full basement |                                                                                                                                           |  |
|--------------------------------|-------------------------------------------------------------------------------------------------------------------------------------------|--|
| PRICE                          | \$2,600,000                                                                                                                               |  |
| DETAILS                        | This prime corner property in the heart of Millidgeville has so much to offer. 4.4 acres with 180+ parking spots and many recent updates. |  |
| CONTACT(S)                     | Stephanie Turner                                                                                                                          |  |