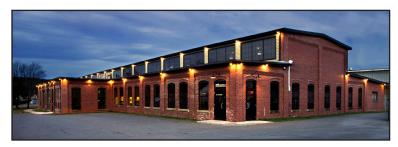

### FEATURED LISTINGS

FOR LEASE | OFFICE 604 Rothesay Avenue, Saint John

| SIZE                                                                                                                                               | Up to 6,128 sf             |  |
|----------------------------------------------------------------------------------------------------------------------------------------------------|----------------------------|--|
| PRICE                                                                                                                                              | <b>E</b> \$18.00 psf (net) |  |
| DETAILS  Heritage building with industrial past transformed into modern, open-concept character office space with exposed brick and high ceilings. |                            |  |
| CONTACT(S)                                                                                                                                         | Stephanie Turner           |  |