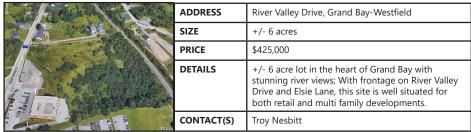

|
|--|------------|----------------------------------------------------------------------------------------------------------------------------|
|  | SIZE       | 14,897 sf (approx. 1/3 acre)                                                                                               |
|  | PRICE      | \$194,900                                                                                                                  |
|  | DETAILS    | Commercial / retail land available for redevelopment in historic downtown of Sussex; Free on-site parking in front of lot. |
|  | CONTACT(S) | Stephanie Turner                                                                                                           |





| EM | ADDRESS    | 125 Expansion Avenue, Saint John                                                                                                                                                                                                                         |
|----|------------|----------------------------------------------------------------------------------------------------------------------------------------------------------------------------------------------------------------------------------------------------------|
| AL | SIZE       | 5,999 sf