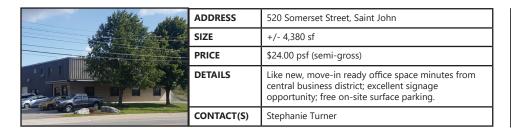

### Click a property's photo for more information

| ADDRESS    | 520 Somerset Street, Saint John                                                                                                             |
|------------|---------------------------------------------------------------------------------------------------------------------------------------------|
| SIZE       | Up to 8,000 sf                                                                                                                              |
| PRICE      | \$10.00 psf (semi-gross)                                                                                                                    |
| DETAILS    | Centrally located warehouse opportunity just minutes<br>from downtown; four warehouse bays; high ceilings;<br>free on-site surface parking. |
| CONTACT(S) | Stephanie Turner                                                                                                                            |