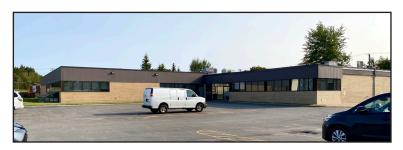

## FOR SALE | OFFICE / FLEX 661 Millidge Avenue, Saint John

| SIZE 26,206 sf + full basement |                                                                                                                                           |  |
|--------------------------------|-------------------------------------------------------------------------------------------------------------------------------------------|--|
| PRICE                          | \$2,600,000                                                                                                                               |  |
| DETAILS                        | This prime corner property in the heart of Millidgeville has so much to offer. 4.4 acres with 180+ parking spots and many recent updates. |  |
| CONTACT(S)                     | Stephanie Turner                                                                                                                          |  |