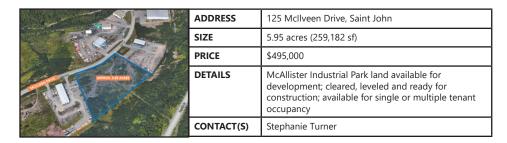

|               | ADDRESS    | 1195 Bayside Drive, Saint John                                                                                                                                                                                  |
|---------------|------------|-----------------------------------------------------------------------------------------------------------------------------------------------------------------------------------------------------------------|
|               | SIZE       | 4.00 acres (potentially up to 10 acres)                                                                                                                                                                         |
|               | PRICE      | \$300,000 (or \$75,000/acre)                                                                                                                                                                                    |
|               | DETAILS    | Prime development land at entrance to McAllister<br>Industrial Park; cleared and graded, ready for<br>construction; zoned Medium Industrial (IM); includes<br>roughly 4 to 10 acres of cleared and graded land. |
| RAYSIDE DRIVE | CONTACT(S) | Stephanie Turner                                                                                                                                                                                                |