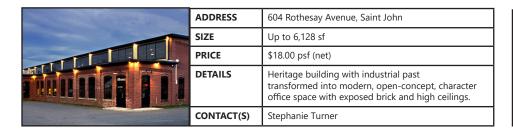

### FEATURED LISTINGS

FOR LEASE | OFFICE 604 Rothesay Avenue, Saint John

| SIZE                                                                                                                                               | Up to 6,128 sf             |  |
|----------------------------------------------------------------------------------------------------------------------------------------------------|----------------------------|--|
| PRICE                                                                                                                                              | <b>E</b> \$18.00 psf (net) |  |
| DETAILS  Heritage building with industrial past transformed into modern, open-concept character office space with exposed brick and high ceilings. |                            |  |
| CONTACT(S)                                                                                                                                         | Stephanie Turner           |  |