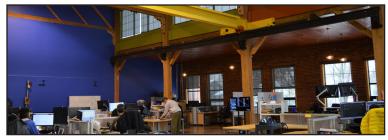

### FEATURED LISTINGS

FOR LEASE | OFFICE 604 Rothesay Avenue, Saint John

| SIZE                                                                                                                                               | Up to 6,128 sf             |  |
|----------------------------------------------------------------------------------------------------------------------------------------------------|----------------------------|--|
| PRICE                                                                                                                                              | <b>E</b> \$18.00 psf (net) |  |
| DETAILS  Heritage building with industrial past transformed into modern, open-concept character office space with exposed brick and high ceilings. |                            |  |
| CONTACT(S)                                                                                                                                         | Stephanie Turner           |  |