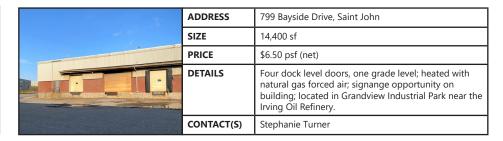

| EM | ADDRESS    | 125 Expansion Avenue, Saint John                                                                                                                                                                                                                         |
|----|------------|----------------------------------------------------------------------------------------------------------------------------------------------------------------------------------------------------------------------------------------------------------|
| AL | SIZE       | 5,999 sf                                                                                                                                                                                                                                                 |
|    | PRICE      | \$525,000                                                                                                                                                                                                                                                |
|    | DETAILS    | Industrial Steelox building from Armco (879 sq ft office and 5,120 sq ft warehouse) sits on 1.44 acres of land in the Grandview Industrial Park; one 12' dock door and one 12' grade level door; heated by means of propane fired hot water radiant heat |
|    | CONTACT(S) | Stephanie Turner                                                                                                                                                                                                                                         |