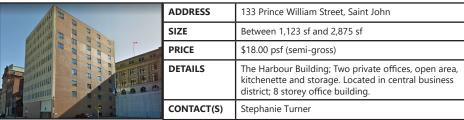

### FOR LEASE | OFFICE

| 31 | ADDRESS    | 55 Union Street, Saint John                                                                                                                                                             |
|----|------------|-----------------------------------------------------------------------------------------------------------------------------------------------------------------------------------------|
|    | SIZE       | Between 707 sf and 4,938 sf                                                                                                                                                             |
|    | PRICE      | Starting at \$14.00 psf (net)                                                                                                                                                           |
|    | DETAILS    | Mercantile Centre; prime Class A space in a prestigious downtown office building; BOMA Best certified building boasting spectacular harbour views; connected to city's internal pedway. |
|    | CONTACT(S) | Stephanie Turner                                                                                                                                                                        |