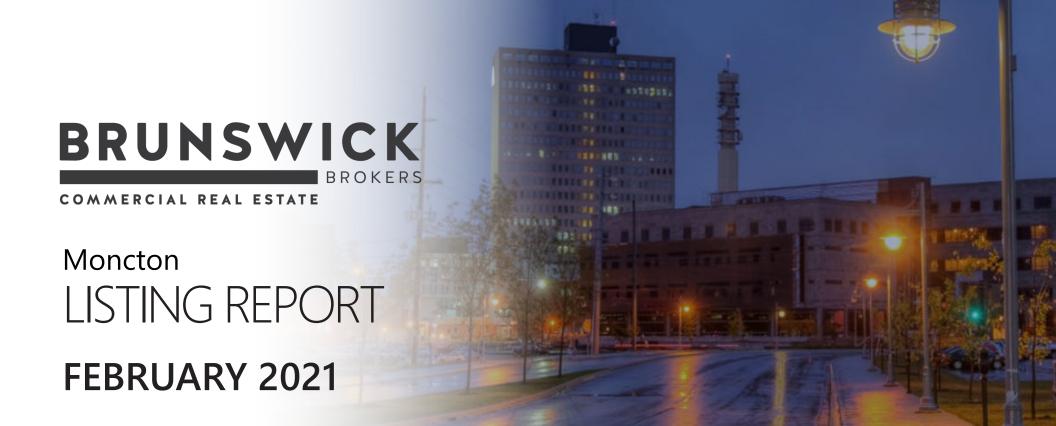

## FEATURED LISTINGS

FOR LEASE | INDUSTRIAL 222 Edinburgh Drive, Moncton

| SIZE       | 11,409 sf                                                                                                                                                           |
|------------|---------------------------------------------------------------------------------------------------------------------------------------------------------------------|
| PRICE      | \$6.00 psf (net)                                                                                                                                                    |
| DETAILS    | Well-maintained professionally managed property, has undergone major renovation of the interiors. Exterior parking, dock level doors, ramp to grade, high ceilings. |
| CONTACT(S) | Steve Morrison                                                                                                                                                      |

|       | ADDRESS    | 222 Edinburgh Drive, Moncton                                                                                                               |
|-------|------------|--------------------------------------------------------------------------------------------------------------------------------------------|
|       | SIZE       | 11,409 sf                                                                                                                                  |
| •     | PRICE      | \$6.00 psf (net)                                                                                                                           |
|       | DETAILS    | Large warehouse space in Moncton Industrial Park;<br>well-maintained and professionally managed<br>building with newly renovated interiors |
| 7.23E | CONTACT(S) | Steve Morrison                                                                                                                             |