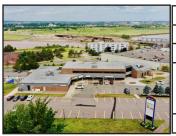

| ADDRESS    | 80 Mapleton Road, Moncton                                                                                                                                   |
|------------|-------------------------------------------------------------------------------------------------------------------------------------------------------------|
| SIZE       | Between +/- 3,960 sf and 6,800 sf                                                                                                                           |
| PRICE      | Negotiable                                                                                                                                                  |
| DETAILS    | Mapleton Plaza; high profile location with excellent exposure; extensive interior renovations; located in the heart of Greater Moncton's shopping district. |
| CONTACT(S) | Steve Morrison                                                                                                                                              |