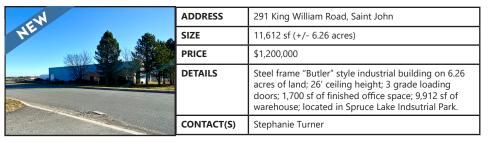

|                   | ADDRESS    | 570 King William Road, Saint John                                                                                                                                                   |
|-------------------|------------|-------------------------------------------------------------------------------------------------------------------------------------------------------------------------------------|
| nutin an impiritu | SIZE       | +/- 18.00 acres                                                                                                                                                                     |
|                   | PRICE      | By Negotiation                                                                                                                                                                      |
| Tas 1 m mulmul    | DETAILS    | Located in Spruce Lake Industrial Park, can be used as is for parking or laydown area. Close proximity to newly constructed wharf terminal and soon to be constructed wind project. |
| 2. 8 13/17 = C200 | CONTACT(S) | Troy Nesbitt                                                                                                                                                                        |