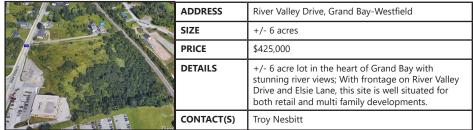

|
|--|------------|----------------------------------------------------------------------------------------------------------------------------|
|  | SIZE       | 14,897 sf (approx. 1/3 acre)                                                                                               |
|  | PRICE      | \$194,900                                                                                                                  |
|  | DETAILS    | Commercial / retail land available for redevelopment in historic downtown of Sussex; Free on-site parking in front of lot. |
|  | CONTACT(S) | Stephanie Turner                                                                                                           |





|  | ADDRESS    | 125 Expansion Avenue, Saint John                                                                                                                                                                                                                         |
|--|------------|----------------------------------------------------------------------------------------------------------------------------------------------------------------------------------------------------------------------------------------------------------|
|  | SIZE       | 5,999 sf