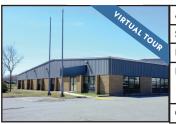

### FEATURED LISTINGS

FOR LEASE | OFFICE 604 Rothesay Avenue, Saint John

| SIZE                                                                                                                                             | Up to 6,128 sf   |
|--------------------------------------------------------------------------------------------------------------------------------------------------|------------------|
| PRICE \$18.00 psf (net)                                                                                                                          |                  |
| DETAILS  Heritage building with industrial past transformed into modern, open-concep character office space with exposed brid and high ceilings. |                  |
| CONTACT(S)                                                                                                                                       | Stephanie Turner |