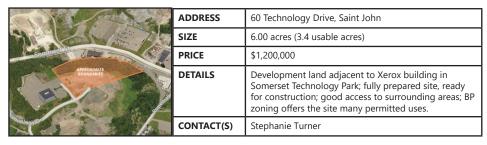

|
|               | PRICE      | \$300,000 (or \$75,000/acre)                                                                                                                                                                                    |
|               | DETAILS    | Prime development land at entrance to McAllister<br>Industrial Park; cleared and graded, ready for<br>construction; zoned Medium Industrial (IM); includes<br>roughly 4 to 10 acres of cleared and graded land. |
| RAYSIDE DRIVE | CONTACT(S) | Stephanie Turner                                                                                                                                                                                                |











#### Click a property's photo for more information



|  | ADDRESS    | 63 Broad Street, Sussex                                                                                                    |
|--|------------|----------------------------------------------------------------------------------------------------------------------------|
|  | SIZE       | 14,897 sf (approx. 1/3 acre)                                                                                               |
|  | PRICE      | \$194,900                                                                                                                  |
|  | DETAILS    | Commercial / retail land available for redevelopment in historic downtown of Sussex; Free on-site parking in front of lot. |
|  | CONTACT(S) | Steph