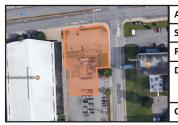

|               | ADDRESS    | 1195 Bayside Drive, Saint John                                                                                                                                                                                  |
|---------------|------------|-----------------------------------------------------------------------------------------------------------------------------------------------------------------------------------------------------------------|
|               | SIZE       | 4.00 acres (potentially up to 10 acres)                                                                                                                                                                         |
|               | PRICE      | \$300,000 (or \$75,000/acre)                                                                                                                                                                                    |
|               | DETAILS    | Prime development land at entrance to McAllister<br>Industrial Park; cleared and graded, ready for<br>construction; zoned Medium Industrial (IM); includes<br>roughly 4 to 10 acres of cleared and graded land. |
| RAYSIDE DRIVE | CONTACT(S) | Stephanie Turner                                                                                                                                                                                                |