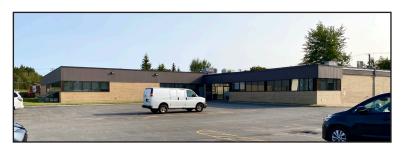

| 855 • | ADDRESS    | 885 Bayside Drive, Saint John                                                                                                                                                                                       |
|-------|------------|---------------------------------------------------------------------------------------------------------------------------------------------------------------------------------------------------------------------|
|       | SIZE       | 7,500 sf                                                                                                                                                                                                            |
|       | PRICE      | \$6.50 psf (net)                                                                                                                                                                                                    |
|       | DETAILS    | 1,500 sf of finished office space + 6,000 sf of warehouse; signage opportunity on building and pylon; located in Grandview Industrial park in close proximity to Irving Oil and various other industrial occupiers. |
|       | CONTACT(S) | Stephanie Turner                                                                                                                                                                                                    |