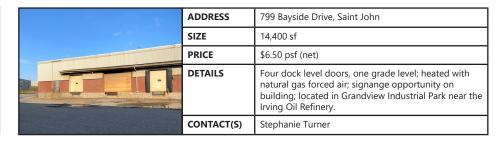

|  | ADDRESS    | 125 Expansion Avenue, Saint John                                                                                                                                                                                                                         |
|--|------------|----------------------------------------------------------------------------------------------------------------------------------------------------------------------------------------------------------------------------------------------------------|
|  | SIZE       | 5,999 sf                                                                                                                                                                                                                                                 |
|  | PRICE      | \$525,000                                                                                                                                                                                                                                                |
|  | DETAILS    | Industrial Steelox building from Armco (879 sq ft office and 5,120 sq ft warehouse) sits on 1.44 acres of land in the Grandview Industrial Park; one 12' dock door and one 12' grade level door; heated by means of propane fired hot water radiant heat |
|  | CONTACT(S) | Stephanie Turner                                                                                                                                                                                                                                         |