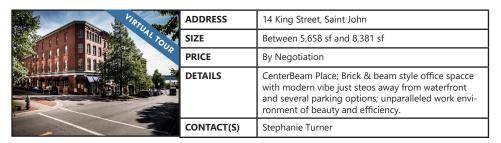

|  |
|--------------------------------|-------------------------------------------------------------------------------------------------------------------------------------------|--|
| PRICE                          | \$2,600,000                                                                                                                               |  |
| DETAILS                        | This prime corner property in the heart of Millidgeville has so much to offer. 4.4 acres with 180+ parking spots and many recent updates. |  |
| CONTACT(S)                     | Stephanie Turner                                                                                                                          |  |



#### Click a property's photo for more information

### FOR LEASE | OFFICE



| ADDRESS    | 55 Union Street, Saint John                                                                                                                                                             |
|------------|-----------------------------------------------------------------------------------------------------------------------------------------------------------------------------------------|
| SIZE       | Between 707 sf and 4,938 sf                                                                                                                                                             |
| PRICE      | Starting at \$14.00 psf (net)