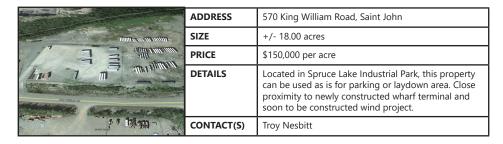

|                   | ADDRESS    | 570 King William Road, Saint John                                                                                                                                                   |
|-------------------|------------|-------------------------------------------------------------------------------------------------------------------------------------------------------------------------------------|
| nutin an impiritu | SIZE       | +/- 18.00 acres                                                                                                                                                                     |
|                   | PRICE      | By Negotiation                                                                                                                                                                      |
| Tas 1 m mulmul    | DETAILS    | Located in Spruce Lake Industrial Park, can be used as is for parking or laydown area. Close proximity to newly constructed wharf terminal and soon to be constructed wind project. |
| 2. 8 13/17 = C200 | CONTACT(S) | Troy Nesbitt                                                                                                                                                                        |