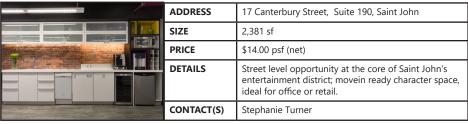

| Between 707 sf and 4,938 sf                                                                                                                                                             |
| PRICE      | Starting at \$14.00 psf (net)                                                                                                                                                           |
| DETAILS    | Mercantile Centre; prime Class A space in a prestigious downtown office building; BOMA Best certified building boasting spectacular harbour views; connected to city's internal pedway. |
| CONTACT(S) | Stephanie Turner                                                                                                                                                                        |















### FOR LEASE | INDUSTRIAL

### Click a property's photo for more information



| ADDRESS    | 520 Somerset Street, Saint John                                                                                                             |
|------------|---------------------------------------------------------------------------------------------------------------------------------------------|
| SIZE       | Up to 8,000 sf                                                                                                                              |
| PRICE      | \$10.00 psf (semi-gross)                                                                                                                    |
| DETAILS    | Centrally located warehouse opportunity just minutes<br>from dow