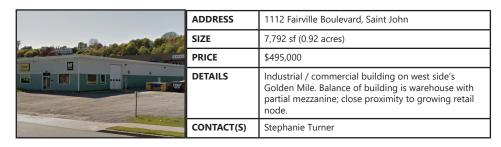

|
|               | PRICE      | \$300,000 (or \$75,000/acre)                                                                                                                                                                                    |
|               | DETAILS    | Prime development land at entrance to McAllister<br>Industrial Park; cleared and graded, ready for<br>construction; zoned Medium Industrial (IM); includes<br>roughly 4 to 10 acres of cleared and graded land. |
| RAYSIDE DRIVE | CONTACT(S) | Stephanie Turner                                                                                                                                                                                                |











#### Click a property's photo for more information



|  | ADDRESS    | 63 Broad Street, Sussex                                                                                                    |
|--|------------|----------------------------------------------------------------------------------------------------------------------------|
|  | SIZE       | 14,897 sf (approx. 1/3 acre)                                                                                               |
|  | PRICE      | \$194,900                                                                                                                  |
|  | DETAILS    | Commercial / retail land available for redevelopment in historic downtown of Sussex; Free on-site parking in front of lot. |
|  | CONTACT(S) | Stephan