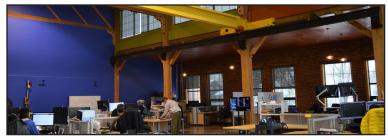

### FEATURED LISTINGS

FOR LEASE | OFFICE 604 Rothesay Avenue, Saint John

| SIZE                                                                                                                                             | Up to 6,128 sf   |
|--------------------------------------------------------------------------------------------------------------------------------------------------|------------------|
| PRICE \$18.00 psf (net)                                                                                                                          |                  |
| DETAILS  Heritage building with industrial past transformed into modern, open-concep character office space with exposed brid and high ceilings. |                  |
| CONTACT(S)                                                                                                                                       | Stephanie Turner |