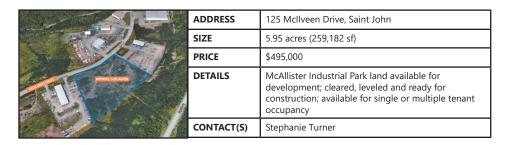

|               | ADDRESS    | 1195 Bayside Drive, Saint John                                                                                                                                                                                  |
|---------------|------------|-----------------------------------------------------------------------------------------------------------------------------------------------------------------------------------------------------------------|
|               | SIZE       | 4.00 acres (potentially up to 10 acres)                                                                                                                                                                         |
|               | PRICE      | \$300,000 (or \$75,000/acre)                                                                                                                                                                                    |
|               | DETAILS    | Prime development land at entrance to McAllister<br>Industrial Park; cleared and graded, ready for<br>construction; zoned Medium Industrial (IM); includes<br>roughly 4 to 10 acres of cleared and graded land. |
| RAYSIDE DRIVE | CONTACT(S) | Stephanie Turner                                                                                                                                                                                                |