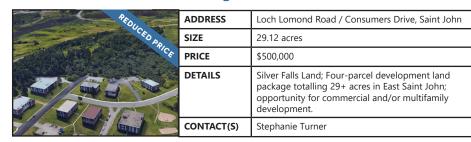

---------------------------------------------|
| <b>SIZE</b> 950 sf       |         | 950 sf                                                                                                                        |
| <b>PRICE</b> \$14.00 psf |         | \$14.00 psf (net)                                                                                                             |
|                          |         | 1                                                                                                                             |
|                          | DETAILS | Move-in ready commercial space ideal for professional services; well-maintained strip plaza situated in busy commercial area. |





### FOR SALE | ALL CLASSES

#### Click a property's photo for more information



|               | ADDRESS    | 222 Water Street, Saint John                                                                                                                                                                       |
|---------------|------------|----------------------------------------------------------------------------------------------------------------------------------------------------------------------------------------------------|
|               | SIZE       | 32,900 sf                                                                                                                                                                                          |
|               | PRICE      | \$1,090,000