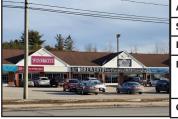

# FOR LEASE | COMMERCIAL | Click a property's photo for more information

| ADDRESS    | 15 Consumers Drive, Saint John                                                                                                                                 |
|------------|----------------------------------------------------------------------------------------------------------------------------------------------------------------|
| SIZE       | +/- 13,000 sf                                                                                                                                                  |
| PRICE      | By Negotiation                                                                                                                                                 |
| DETAILS    | High-traffic corner commercial space off McAllister<br>Drive; freestanding building offering a combination<br>of showroom, office, warehouse, loading and more |
| CONTACT(S) | Jessica O'Neill & Troy Nesbitt                                                                                                                                 |