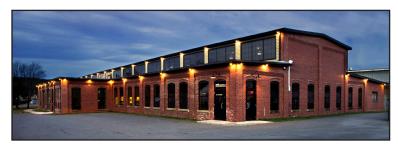

### FEATURED LISTINGS

FOR LEASE | OFFICE 604 Rothesay Avenue, Saint John

| SIZE                                                                                                                                             | Up to 6,128 sf   |
|--------------------------------------------------------------------------------------------------------------------------------------------------|------------------|
| PRICE \$18.00 psf (net)                                                                                                                          |                  |
| DETAILS  Heritage building with industrial past transformed into modern, open-concep character office space with exposed brid and high ceilings. |                  |
| CONTACT(S)                                                                                                                                       | Stephanie Turner |