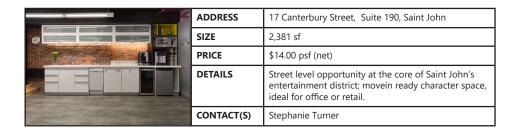

-|-------------------------------------------------------------------------------------------------------------------------------|
| <b>SIZE</b> 950 sf       |         | 950 sf                                                                                                                        |
| <b>PRICE</b> \$14.00 psf |         | \$14.00 psf (net)                                                                                                             |
|                          |         | 1                                                                                                                             |
|                          | DETAILS | Move-in ready commercial space ideal for professional services; well-maintained strip plaza situated in busy commercial area. |





### FOR SALE | ALL CLASSES

#### Click a property's photo for more information



|               | ADDRESS    | 222 Water Street, Saint John                                                                                                                                                                       |
|---------------|------------|----------------------------------------------------------------------------------------------------------------------------------------------------------------------------------------------------|
|               | SIZE       | 32,900 sf                                                                                                                                                                                          |
|               | PRICE      |