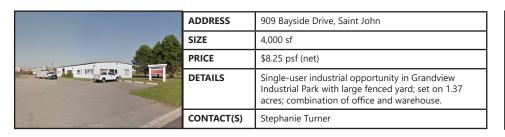

| 855 • | ADDRESS    | 885 Bayside Drive, Saint John                                                                                                                                                                                       |
|-------|------------|---------------------------------------------------------------------------------------------------------------------------------------------------------------------------------------------------------------------|
|       | SIZE       | 7,500 sf                                                                                                                                                                                                            |
|       | PRICE      | \$6.50 psf (net)                                                                                                                                                                                                    |
|       | DETAILS    | 1,500 sf of finished office space + 6,000 sf of warehouse; signage opportunity on building and pylon; located in Grandview Industrial park in close proximity to Irving Oil and various other industrial occupiers. |
|       | CONTACT(S) | Stephanie Turner                                                                                                                                                                                                    |