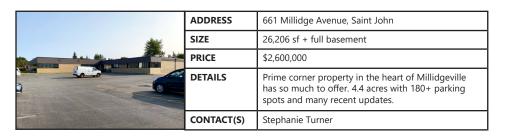

## FOR SALE | OFFICE / FLEX 661 Millidge Avenue, Saint John

| SIZE 26,206 sf + full basement |                                                                                                                                           |  |
|--------------------------------|-------------------------------------------------------------------------------------------------------------------------------------------|--|
| PRICE                          | \$2,600,000                                                                                                                               |  |
| DETAILS                        | This prime corner property in the heart of Millidgeville has so much to offer. 4.4 acres with 180+ parking spots and many recent updates. |  |
| CONTACT(S)                     | Stephanie Turner                                                                                                                          |  |