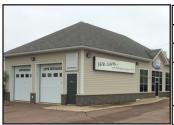

# FOR LEASE | COMMERCIAL

| ADDRESS    | 548 Mountain Road, Moncton                                                                                                                          |
|------------|-----------------------------------------------------------------------------------------------------------------------------------------------------|
| SIZE       | +/- 1,800 sf                                                                                                                                        |
| PRICE      | \$2,500 per month (net)                                                                                                                             |
| DETAILS    | Highly visible corner on sought-after Moncton road;<br>two proferssional offices & kitchenette; two grade<br>level garage doors with high ceilings. |
| CONTACT(S) | Steve Morrison                                                                                                                                      |