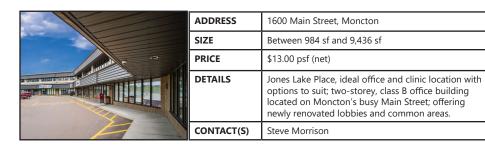

|
|------------|------------------------------------------------------------------------------------------------------------------------------------------------------------------------------|
| PRICE      | By Negotiation                                                                                                                                                               |
| DETAILS    | Single-tenant Industrial Park zoned property sits on 3.53 acres and is located on a main artery of the Caledonia Industrial Park. Features 7 dock doors natural gas heating. |
| CONTACT(S) | Steve Morrison                                                                                                                                                               |



## FOR LEASE | OFFICE









|            | ADDRESS    | 633 Main Street, Moncton                                                                                                                                                                |
|------------|------------|-----------------------------------------------------------------------------------------------------------------------------------------------------------------------------------------|
| 1          | SIZE       | 3,858 sf                                                                                                                                                                                |
|            | PRICE      | \$17.00 psf (net)