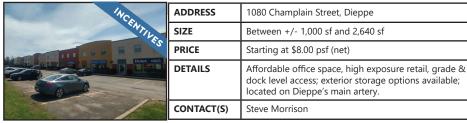

|      | ADDRESS    | 1080 Champlain Street, Dieppe                                                                                                                      |
|------|------------|----------------------------------------------------------------------------------------------------------------------------------------------------|
| S    | SIZE       | Between +/- 2,550 sf and 5,550 sf                                                                                                                  |
|      | PRICE      | \$10.00 psf (net)                                                                                                                                  |
| ex t | DETAILS    | Affordable commercial space, high exposure retail, grade & dock level access; exterior storage options available; located on Dieppe's main artery. |
|      | CONTACT(S) | Steve Morrison                                                                                                                                     |