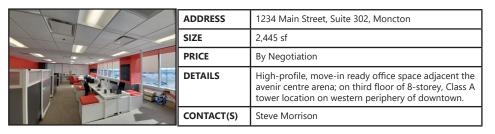

## FOR LEASE | OFFICE

|            | ADDRESS    | 633 Main Street, Moncton                                                                                                                                                                |
|------------|------------|-----------------------------------------------------------------------------------------------------------------------------------------------------------------------------------------|
| 1          | SIZE       | 3,858 sf                                                                                                                                                                                |
|            | PRICE      | \$17.00 psf (net)                                                                                                                                                                       |
| The second | DETAILS    | Commerce Place; premier Class A office space in<br>the heart of Moncton's downtown central business<br>district; BOMA BEST® certified; connects to city hall<br>and library via pedway. |
| E.         | CONTACT(S) | Steve Morrison                                                                                                                                                                          |