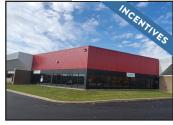

# FOR SALE | ALL CLASSES

| ADDRESS    | 567 Coverdale Road, Riverview                                                                                                                                                                         |
|------------|-------------------------------------------------------------------------------------------------------------------------------------------------------------------------------------------------------|
| SIZE       | 3.53 acres                                                                                                                                                                                            |
| PRICE      | \$1,600,000                                                                                                                                                                                           |
| DETAILS    | Large property; over 3.5 acres of optimal land improved with +/- 33,000 sf building; easily accessible and highly visible location; development friendly zoning and town-funded financial incentives. |
| CONTACT(S) | Steve Morrison                                                                                                                                                                                        |