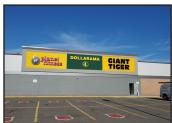

| ADDRESS    | 80 Mapleton Road, Moncton                                                                                                                                   |
|------------|-------------------------------------------------------------------------------------------------------------------------------------------------------------|
| SIZE       | Between +/- 3,960 sf and 6,800 sf                                                                                                                           |
| PRICE      | Negotiable                                                                                                                                                  |
| DETAILS    | Mapleton Plaza; high profile location with excellent exposure; extensive interior renovations; located in the heart of Greater Moncton's shopping district. |
| CONTACT(S) | Steve Morrison                                                                                                                                              |