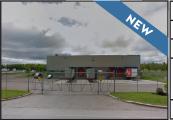

## FEATURED LISTINGS

FOR LEASE | INDUSTRIAL 222 Edinburgh Drive, Moncton

| SIZE       | 11,409 sf                                                                                                                                                           |
|------------|---------------------------------------------------------------------------------------------------------------------------------------------------------------------|
| PRICE      | \$6.00 psf (net)                                                                                                                                                    |
| DETAILS    | Well-maintained professionally managed property, has undergone major renovation of the interiors. Exterior parking, dock level doors, ramp to grade, high ceilings. |
| CONTACT(S) | Steve Morrison                                                                                                                                                      |

| ADDRESS    | 222 Edinburgh Drive, Moncton                                                                                                               |
|------------|--------------------------------------------------------------------------------------------------------------------------------------------|
| SIZE       | 11,409 sf                                                                                                                                  |
| PRICE      | \$6.00 psf (net)                                                                                                                           |
| DETAILS    | Large warehouse space in Moncton Industrial Park;<br>well-maintained and professionally managed<br>building with newly renovated interiors |
| CONTACT(S) | Steve Morrison                                                                                                                             |