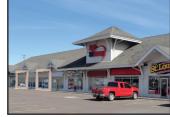

| ADDRESS    | 1405 Mountain Road, Moncton                                                                                                                      |
|------------|--------------------------------------------------------------------------------------------------------------------------------------------------|
| SIZE       | 1,000 sf units                                                                                                                                   |
| PRICE      | \$18.00 psf (net)                                                                                                                                |
| DETAILS    | Prime retail location of 1,000 square feet; street facing retail / office units; great signage opportunities; proximity to major retail centres. |
| CONTACT(S) | Steve Morrison                                                                                                                                   |