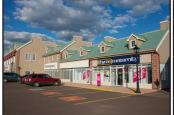

| ADDRESS    | 567 Coverdale Road, Riverview                                                                                                                  |
|------------|------------------------------------------------------------------------------------------------------------------------------------------------|
| SIZE       | Between 337 sf and 7,098 sf                                                                                                                    |
| PRICE      | \$9.00 psf (net)                                                                                                                               |
| DETAILS    | Coverdale Square; Riverview strip mall with great visibility; mixed-use office / retail centre; proferssionally managed and easily accessible. |
| CONTACT(S) | Steve Morrison                                                                                                                                 |