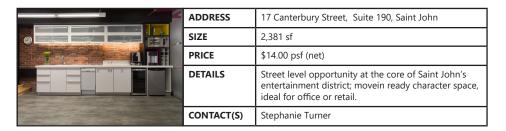

## FEATURED LISTINGS

FOR LEASE | OFFICE 604 Rothesay Avenue, Saint John

| SIZE       | Up to 6,128 sf                                                                                                                             |  |
|------------|--------------------------------------------------------------------------------------------------------------------------------------------|--|
| PRICE      | \$18.00 psf (net)                                                                                                                          |  |
| DETAILS    | Heritage building with industrial past transformed into modern, open-concept, character office space with exposed brick and high ceilings. |  |
| CONTACT(S) | Stephanie Turner                                                                                                                           |  |