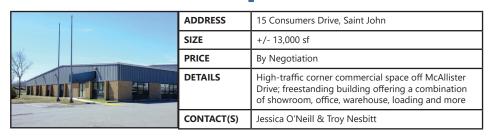

| ADDRESS    | 50 Whitebone Way, Saint John                                                                                                                                                                                                                       |  |  |
|------------|----------------------------------------------------------------------------------------------------------------------------------------------------------------------------------------------------------------------------------------------------|--|--|
| SIZE       | 5,924 sf                                                                                                                                                                                                                                           |  |  |
| PRICE      | \$7.50 psf (net)                                                                                                                                                                                                                                   |  |  |
| DETAILS    | Ideal secure storage facility in McAllister Industrial<br>Park; zoned Medium Industrial (IM); single-storey,<br>single-user building set on 1.3 acres; fenced<br>perimeter; paved parking; located near Irving Oil<br>refinery in East Saint John. |  |  |
| CONTACT(S) | Stephanie Turner                                                                                                                                                                                                                                   |  |  |

| ADDRESS    | 50 Whitebone Way, Saint John                                                                                                                              |
|------------|-----------------------------------------------------------------------------------------------------------------------------------------------------------|
| SIZE       | 5,924 sf                                                                                                                                                  |
| PRICE      | \$499,000                                                                                                                                                 |
| DETAILS    | Ideal secure storage facility in McAllister Industrial<br>Park; single-storey, single-user building set on 1.3<br>acres; fenced perimeter; paved parking. |
| CONTACT(S) | Stephanie Turner                                                                                                                                          |