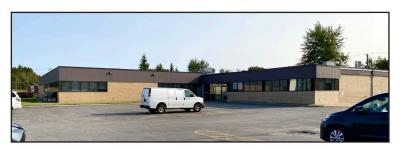

FOR SALE | OFFICE / FLEX 661 Millidge Avenue, Saint John

| SIZE       | 26,206 sf                                                                                                                                 |  |
|------------|-------------------------------------------------------------------------------------------------------------------------------------------|--|
| PRICE      | \$2,600,000                                                                                                                               |  |
| DETAILS    | This prime corner property in the heart of Millidgeville has so much to offer. 4.4 acres with 180+ parking spots and many recent updates. |  |
| CONTACT(S) | Stephanie Turner                                                                                                                          |  |

## Click a property's photo for more information

| ADDRESS    | 661 Millidge Avenue, Saint John                                                                                                      |  |
|------------|--------------------------------------------------------------------------------------------------------------------------------------|--|
| SIZE       | 26,206 sf                                                                                                                            |  |
| PRICE      | \$2,600,000                                                                                                                          |  |
| DETAILS    | Prime corner property in the heart of Millidgeville has so much to offer. 4.4 acres with 180+ parking spots and many recent updates. |  |
| CONTACT(S) | Stephanie Turner                                                                                                                     |  |