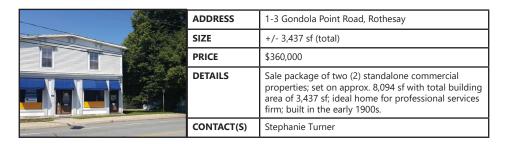

| ADDRESS    | 63 Broad Street, Sussex                                                                                                    |
|------------|----------------------------------------------------------------------------------------------------------------------------|
| SIZE       | 14,897 sf (approx. 1/3 acre)                                                                                               |
| PRICE      | \$194,900                                                                                                                  |
| DETAILS    | Commercial / retail land available for redevelopment in historic downtown of Sussex; Free on-site parking in front of lot. |
| CONTACT(S) | Stephanie Turner                                                                                                           |