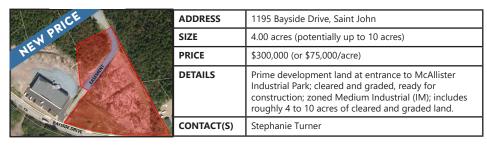

| ADDRESS    | 50 Whitebone Way, Saint John                                                                                                                                                                                                                       |  |  |
|------------|----------------------------------------------------------------------------------------------------------------------------------------------------------------------------------------------------------------------------------------------------|--|--|
| SIZE       | 5,924 sf                                                                                                                                                                                                                                           |  |  |
| PRICE      | \$7.50 psf (net)                                                                                                                                                                                                                                   |  |  |
| DETAILS    | Ideal secure storage facility in McAllister Industrial<br>Park; zoned Medium Industrial (IM); single-storey,<br>single-user building set on 1.3 acres; fenced<br>perimeter; paved parking; located near Irving Oil<br>refinery in East Saint John. |  |  |
| CONTACT(S) | Stephanie Turner                                                                                                                                                                                                                                   |  |  |