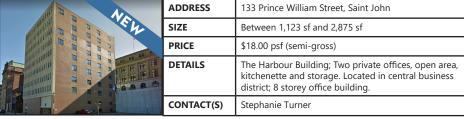

|                                       | ADDRESS    | 222 Water Street, Saint John                                                                                                                                                                       |
|---------------------------------------|------------|----------------------------------------------------------------------------------------------------------------------------------------------------------------------------------------------------|
|                                       | SIZE       | 32,900 sf                                                                                                                                                                                          |
|                                       | PRICE      | \$1,090,000                                                                                                                                                                                        |
| i i i i i i i i i i i i i i i i i i i | DETAILS    | Redevelopment opportunity in the heart of Uptown; current group of owners are looking to sell or partner with investors; historic 7-storey building set on 6,910 sf and not flagged as 'heritage'. |
|                                       | CONTACT(S) | Stephanie Turner                                                                                                                                                                                   |