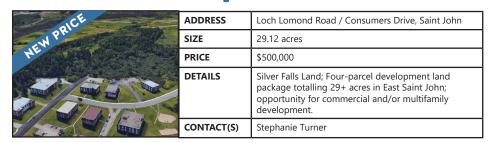

| ADDRESS    | 125 McIlveen Drive, Saint John                                                                                                                                     |
|------------|--------------------------------------------------------------------------------------------------------------------------------------------------------------------|
| SIZE       | 5.95 acres (259,182 sf)                                                                                                                                            |
| PRICE      | \$495,000                                                                                                                                                          |
| DETAILS    | McAllister Industrial Park land available for<br>development; cleared, leveled and ready for<br>construction; available for single or multiple tenant<br>occupancy |
| CONTACT(S) | Stephanie Turner                                                                                                                                                   |