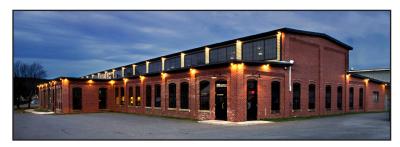

## FOR LEASE | OFFICE

|                                           | ADDRESS | 12 Smythe Street, Saint John                                                                                                                      |  |
|-------------------------------------------|---------|---------------------------------------------------------------------------------------------------------------------------------------------------|--|
| SIZE Be                                   |         | Between 421 sf and 997 sf                                                                                                                         |  |
|                                           | PRICE   | By Negotiation                                                                                                                                    |  |
| beam office building with modern features |         | Red Rose Tea Building; iconic gateway brick-and-<br>beam office building with modern features;<br>professionally managed and BOMA BEST certified. |  |
|                                           |         | Stephanie Turner                                                                                                                                  |  |