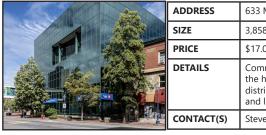

| _ |            |                                                                                                                                                                                         |
|---|------------|-----------------------------------------------------------------------------------------------------------------------------------------------------------------------------------------|
|   | ADDRESS    | 633 Main Street, Moncton                                                                                                                                                                |
|   | SIZE       | 3,858 sf                                                                                                                                                                                |
|   | PRICE      | \$17.00 psf (net)                                                                                                                                                                       |
|   | DETAILS    | Commerce Place; premier Class A office space in<br>the heart of Moncton's downtown central business<br>district; BOMA BEST® certified; connects to city hall<br>and library via pedway. |
|   | CONTACT(S) | Steve Morrison                                                                                                                                                                          |