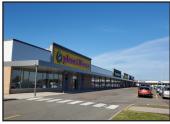

| ADDRESS    | 80 Mapleton Road, Moncton                                                                                                                                   |
|------------|-------------------------------------------------------------------------------------------------------------------------------------------------------------|
| SIZE       | Between +/- 3,960 sf and 6,800 sf                                                                                                                           |
| PRICE      | Negotiable                                                                                                                                                  |
| DETAILS    | Mapleton Plaza; high profile location with excellent exposure; extensive interior renovations; located in the heart of Greater Moncton's shopping district. |
| CONTACT(S) | Steve Morrison                                                                                                                                              |