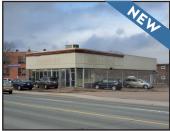

| ADDRESS    | 1576 Main Street, Moncton                                                                                                                              |
|------------|--------------------------------------------------------------------------------------------------------------------------------------------------------|
| SIZE       | 2.02 acres                                                                                                                                             |
| PRICE      | Negotiable                                                                                                                                             |
| DETAILS    | Two-storey, mixed-use buidling planned; downtown feel with easier access and parking; well placed in an area of high vehcile traffic (35,000 per day). |
| CONTACT(S) | Steve Morrison                                                                                                                                         |