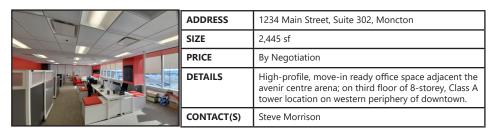

#### Click a property's photo for more information

| ADDRESS    | 1600 Main Street, Moncton                                                                                                                                                                                       |
|------------|-----------------------------------------------------------------------------------------------------------------------------------------------------------------------------------------------------------------|
| SIZE       | Between 984 sf and 9,436 sf                                                                                                                                                                                     |
| PRICE      | \$13.00 psf (net)                                                                                                                                                                                               |
| DETAILS    | Jones Lake Place, ideal office and clinic location with<br>options to suit; two-storey, class B office building<br>located on Moncton's busy Main Street; offering<br>newly renovated lobbies and common areas. |
| CONTACT(S) | Steve Morrison                                                                                                                                                                                                  |