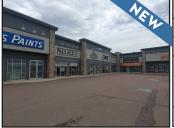

| ADDRESS    | 80 Mapleton Road, Moncton                                                                                                                                   |
|------------|-------------------------------------------------------------------------------------------------------------------------------------------------------------|
| SIZE       | Between +/- 3,960 sf and 6,800 sf                                                                                                                           |
| PRICE      | Negotiable                                                                                                                                                  |
| DETAILS    | Mapleton Plaza; high profile location with excellent exposure; extensive interior renovations; located in the heart of Greater Moncton's shopping district. |
| CONTACT(S) | Steve Morrison                                                                                                                                              |