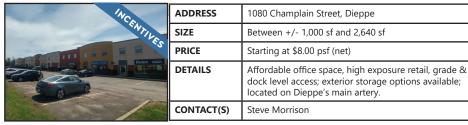

# FOR LEASE | COMMERCIAL 1080 Champlain Street, Dieppe

| SIZE       | Between +/- 2,550 sf and 5,550 sf                                                                                                                    |
|------------|------------------------------------------------------------------------------------------------------------------------------------------------------|
| PRICE      | \$10.00 psf (net)                                                                                                                                    |
| DETAILS    | Affordable commercial space in high exposure area located on Dieppe's main artery. Featuring grade & dock level access and exterior storage options. |
| CONTACT(S) | Steve Morrison                                                                                                                                       |

|      | ADDRESS    | 1080 Champlain Street, Dieppe                                                                                                                      |
|------|------------|----------------------------------------------------------------------------------------------------------------------------------------------------|
| S    | SIZE       | Between +/- 2,550 sf and 5,550 sf                                                                                                                  |
|      | PRICE      | \$10.00 psf (net)                                                                                                                                  |
| ex t | DETAILS    | Affordable commercial space, high exposure retail, grade & dock level access; exterior storage options available; located on Dieppe's main artery. |
|      | CONTACT(S) | Steve Morrison                                                                                                                                     |