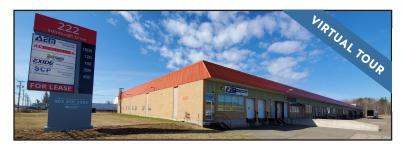

## FEATURED LISTINGS

FOR LEASE | INDUSTRIAL 222 Edinburgh Drive, Moncton

| SIZE       | 11,409 sf                                                                                                                                                           |
|------------|---------------------------------------------------------------------------------------------------------------------------------------------------------------------|
| PRICE      | \$6.00 psf (net)                                                                                                                                                    |
| DETAILS    | Well-maintained professionally managed property, has undergone major renovation of the interiors. Exterior parking, dock level doors, ramp to grade, high ceilings. |
| CONTACT(S) | Steve Morrison                                                                                                                                                      |

| ADDRESS    | 222 Edinburgh Drive, Moncton                                                                                                               |
|------------|--------------------------------------------------------------------------------------------------------------------------------------------|
| SIZE       | 11,409 sf                                                                                                                                  |
| PRICE      | \$6.00 psf (net)                                                                                                                           |
| DETAILS    | Large warehouse space in Moncton Industrial Park;<br>well-maintained and professionally managed<br>building with newly renovated interiors |
| CONTACT(S) | Steve Morrison                                                                                                                             |