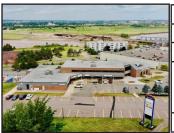

## FEATURED LISTINGS

FOR LEASE | INDUSTRIAL 222 Edinburgh Drive, Moncton

| SIZE       | 11,409 sf                                                                                                                                                           |
|------------|---------------------------------------------------------------------------------------------------------------------------------------------------------------------|
| PRICE      | \$6.00 psf (net)                                                                                                                                                    |
| DETAILS    | Well-maintained professionally managed property, has undergone major renovation of the interiors. Exterior parking, dock level doors, ramp to grade, high ceilings. |
| CONTACT(S) | Steve Morrison                                                                                                                                                      |

| ADDRESS    | 222 Edinburgh Drive, Moncton                                                                                                               |
|------------|--------------------------------------------------------------------------------------------------------------------------------------------|
| SIZE       | 11,409 sf                                                                                                                                  |
| PRICE      | \$6.00 psf (net)                                                                                                                           |
| DETAILS    | Large warehouse space in Moncton Industrial Park;<br>well-maintained and professionally managed<br>building with newly renovated interiors |
| CONTACT(S) | Steve Morrison                                                                                                                             |