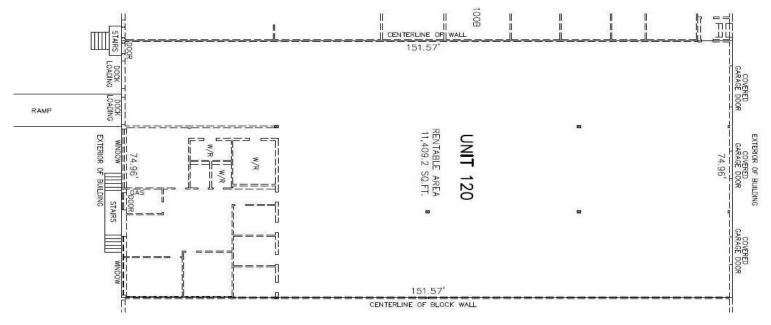

## **Property Details**

available

| YEAR BUILT           | 1977, with an addition in 1990                               |
|----------------------|--------------------------------------------------------------|
| BUILDING SIZE        | 94,292 sf                                                    |
| LOT SIZE             | 8.60 acres                                                   |
| ZONING               | IP - Industrial                                              |
| MAX CONTIGUOUS SPACE | 11,409 sf                                                    |
| MIN DIVISIBLE SPACE  | 11,409 sf                                                    |
| CLEAR HEIGHT         | 18 ft                                                        |
| SIZE(S) AVAILABLE    | Suite 120: 11,409 sf (Virtual Tour)                          |
|                      | Note: Options to demise (call the listing agent for details) |
| PARKING              | Ample on-site surface parking (~70 stalls)                   |
| SPRINKLERED          | Yes                                                          |
| LOADING              | Suite 120: 1 x grade level, 1 x dock level                   |
| ELECTRICAL           | 12.47KV 3-Phase                                              |

### 222 Edinburgh Drive | Moncton, NB Steve Morrison

**UNIT 120** 