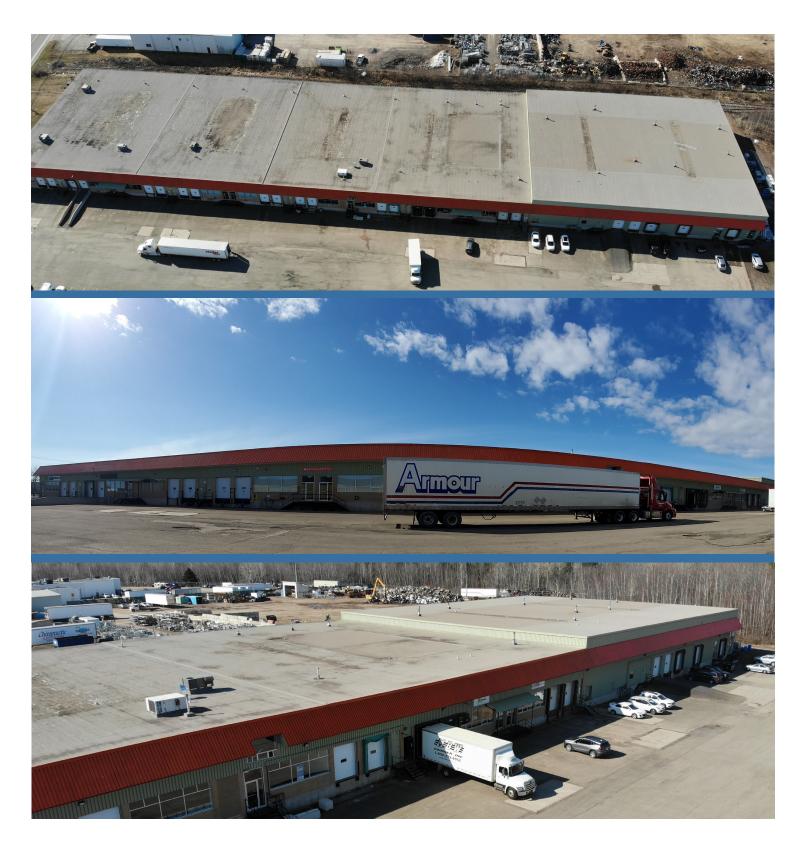

uite 120: 1 x grade level, 1 x dock level                   |
| ELECTRICAL           | 12.47KV 3-Phase                                              |



#### **Steve Morrison**

(506) 381-5885 smorrison@bbrokers.ca www.bbrokers.ca 420-633 Main Street Moncton, NB E1C 9X9

COMMERCIAL REAL ESTATE

#### 222 Edinburgh | Moncton, NB Steve Morrison



# Aerial View





**Steve Morrison** (506) 381-5885 smorrison@bbrokers.ca www.bbrokers.ca

420-633 Main Street Moncton, NB E1C 9X9

## **Property Photos**

### 222 Edinburgh Drive | Moncton, NB Steve Morrison

**UNIT 120** 







#### **Steve Morrison**

(506) 381-5885 smorrison@bbrokers.ca www.bbrokers.ca 420-633 Main Street Moncton, NB E1C 9X9

COMMERCIAL REAL ESTATE

## **Property Photos**

### 222 Edinburgh Drive | Moncton, NB Steve Morrison





**Steve Morrison** (506) 381-5885 smorrison@bbrokers.ca www.bbrokers.ca

420-633 Main Street Moncton, NB E1C 9X9



### 222 Edinburgh Drive | Moncton, NB

#### **Steve Morrison**

(506) 381-5885 smorrison@bbrokers.ca 633 Main Street, Suite 420 Moncton, NB E1C 9X9



#### bbrokers.ca

Brunswick Brokers Limited (Brunswick Brokers) and its agents and affiliates do not warrant, represent or guarantee the accuracy, completeness, validity or non-infringement of the information provided herein. Parties interested in a property should conduct their own independent investigations to determine the suitability of the property for their intended use and are strongly urged to discuss the property with their professional advisors. Brunswick Brokers assumes no liability or responsibility for any erro