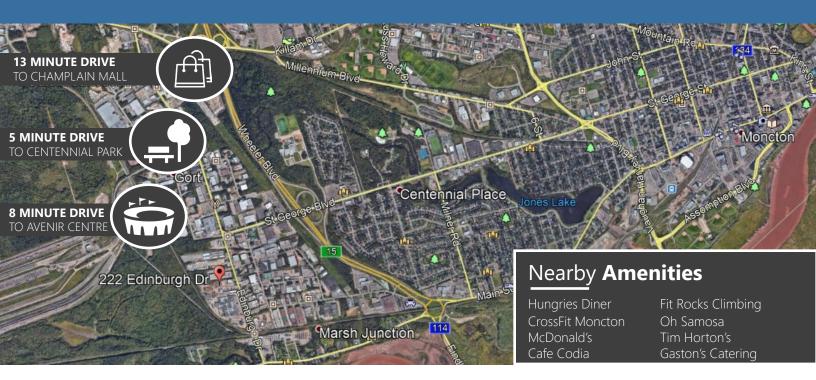

#### Property Highlights STARTING BASE RENT AD \$6.00 psf

additional rent \$3.91 psf

Located in the Moncton Industrial Park just 5 minutes from Downtown and 2 Minutes to the Trans Canada Highway, this well-maintained professionally managed property, has undergone an unparalleled renovation of the interiors including bright, high efficiency lighting in the warehouse and completely redone, clean, modern, office spaces.