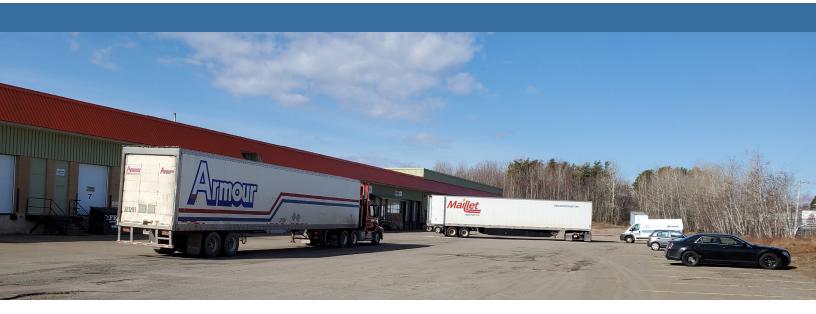

d in the Moncton Industrial Park just 5 minutes from Downtown and 2 Minutes to the Trans Canada Highway, this well-maintained professionally managed property, has undergone an unparalleled renovation of the interiors including bright, high efficiency lighting in the warehouse and completely redone, clean, modern, office spaces.

With +/- 70 exterior surface parking stalls, and multiple dock level doors with option to ramp to grade, high ceilings, and exterior storage potential, this property checks many boxes. Take a moment to view the virtual tour from the comfort of your desk and schedule a viewing today.





#### **Steve Morrison**

(506) 381-5885 smorrison@bbrokers.ca www.bbrokers.ca 633 Main Street, Suite 420 Moncton, NB E1C 9X9

### 222 Edinburgh Drive | Moncton, NB Steve Morrison



## **Property Details**

available

| YEAR BUILT           | 1977, with an addition in 1990                               |
|----------------------|--------------------------------------------------------------|
| BUILDING SIZE        | 94,292 sf                                                    |
| LOT SIZE             | 8.60 acres                                                   |
| ZONING               | IP - Industrial                                              |
| MAX CONTIGUOUS SPACE | 11,409 sf                                                    |
| MIN DIVISIBLE SPACE  | 11,409 sf                                                    |
| CLEAR HEIGHT         | 18 ft                                                        |
| SIZE(S) AVAILABLE    | Suite 120: 11,409 sf (Virtual Tou