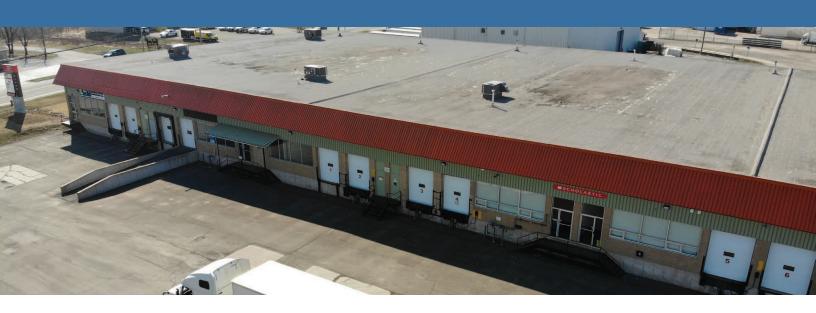

# Aerial View

**Steve Morrison** (506) 381-5885 smorrison@bbrokers.ca www.bbrokers.ca

420-633 Main Street Moncton, NB E1C 9X9

With +/- 70 exterior surface parking stalls, and multiple dock level doors with option to ramp to grade, high ceilings, and exterior storage potential, this property checks many boxes. Take a moment to view the virtual tour from the comfort of your desk and schedule a viewing today.