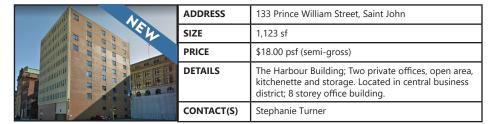

-----------------------------------------------------------------------------------------------------------------------------------------|
|  | SIZE       | Up to 6,128 sf                                                                                                                                   |
|  | PRICE      | \$18.00 psf (net)                                                                                                                                |
|  | DETAILS    | Heritage building with industrial past<br>transformed into modern, open-concept, character<br>office space with exposed brick and high ceilings. |
|  | CONTACT(S) | Stephanie Turner                                                                                                                                 |





bbrokers.ca

## FOR LEASE **INDUSTRIAL**

|  | ADDRESS    | 909 Bayside Drive, Saint John                                                                                                                         |
|--|------------|-------------------------------------------------------------------------------------------------------------------------------------------------------|
|  | SIZE       | 4,000 sf                                                                                                                                              |
|  | PRICE      | \$8.25 psf (net)                                                                                                                                      |
|  | DETAILS    | Single-user industrial opportunity in Grandview<br>Indus