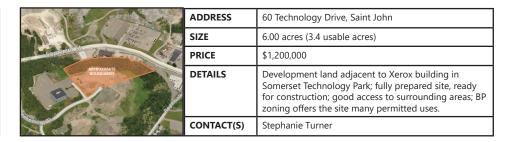

-------------------------------------------------|
|  | SIZE       | 7,792 sf (0.92 acres)                                                                                                                                                  |
|  | PRICE      | \$495,000                                                                                                                                                              |
|  | DETAILS    | Industrial / commercial building on west side's<br>Golden Mile. Balance of building is warehouse with<br>partial mezzanine; close proximity to growing retail<br>node. |
|  | CONTACT(S) | Stephanie Turner                                                                                                                                                       |





|  | ADDRESS    | 661 Millidge Avenue, Saint John                                                                                                            |
|--|------------|--------------------------------------------------------------------------------------------------------------------------------------------|
|  | SIZE       | 26,206 sf                                                                                                                                  |
|  | PRICE      | \$2,600,000                                                                                                                                |
|  | DETAILS    | Prime corner property in the heart of Millidgeville<br>has so much to offer. 4.4 acres with 180+ parking<br>spots and many recent updates. |
|