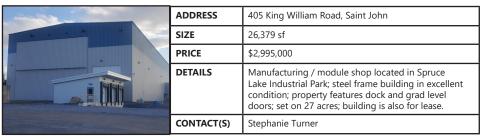

|  | ADDRESS    | 405 King William Road, Saint John                                                                                                                                 |
|--|------------|-------------------------------------------------------------------------------------------------------------------------------------------------------------------|
|  | SIZE       | 26,379 sf                                                                                                                                                         |
|  | PRICE      | \$7.50 psf (net)                                                                                                                                                  |
|  | DETAILS    | Manufacturing / module shop located in Spruce Lake<br>Industrial Park; steel frame building in excellent<br>condition, set on 27 acres; building is also for sale |
|  | CONTACT(S) | Stephanie Turner                                                                                                                                                  |