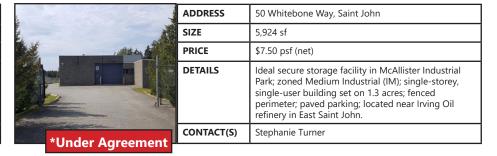

|                  | ADDRESS    | 50 Whitebone Way, Saint John                                                                                                                              |
|------------------|------------|-----------------------------------------------------------------------------------------------------------------------------------------------------------|
|                  | SIZE       | 5,924 sf                                                                                                                                                  |
| Man Man          | PRICE      | \$499,000                                                                                                                                                 |
|                  | DETAILS    | Ideal secure storage facility in McAllister Industrial<br>Park; single-storey, single-user building set on 1.3<br>acres; fenced perimeter; paved parking. |
|                  | CONTACT(S) | Stephanie Turner                                                                                                                                          |
| *Under Agreement |            |                                                                                                                                                           |