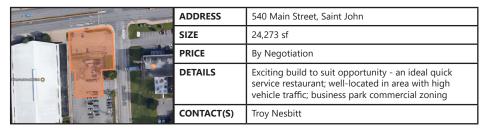

---------------------------------------------------------------------------------|
|  | SIZE       | +/- 13,000 sf                                                                                                                                                  |
|  | PRICE      | By Negotiation                                                                                                                                                 |
|  | DETAILS    | High-traffic corner commercial space off McAllister<br>Drive; freestanding building offering a combination<br>of showroom, office, warehouse, loading and more |
|  | CONTACT(S) | Jessica O'Neill & Troy Nesbitt                                                                                                                                 |



|  | ADDRESS    | 184 Hampton Road, Quispamsis                                                                                                                         |
|--|------------|------------------------------------------------------------------------------------------------------------------------------------------------------|
|  | SIZE       | Between 807 sf and 3,086 sf                                                                                                                          |
|  | PRICE      | \$14.00 psf (net)                                                                                                                                    |
|  | DETAILS    | Various options at this high-traffic neighbourhood<br>strip plaza, including a former pub with tenant<br