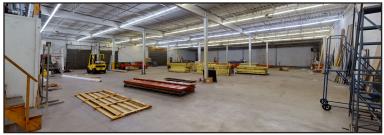

#### FOR LEASE / SALE | INDUSTRIAL

855 Bayside Drive, Saint John

| SIZE       | 14,902 sf                                                                                                                                                       |
|------------|-----------------------------------------------------------------------------------------------------------------------------------------------------------------|
| PRICE      | \$6.50 psf (net) / \$1,300,000                                                                                                                                  |
| DETAILS    | Quality single-user warehouse for sublease<br>in Grandview Industrial Park; zoned Medium<br>Industrial (IM); majority warehouse, with<br>small built-out space. |
| CONTACT(S) | Stephanie Turner                                                                                                                                                |

|  | ADDRESS    | 855 Bayside Drive, Saint John                                                                                                                                |
|--|------------|--------------------------------------------------------------------------------------------------------------------------------------------------------------|
|  | SIZE       | 14,092 sf                                                                                                                                                    |
|  | PRICE      | \$6.50 psf (net)                                                                                                                                             |
|  | DETAILS    | Quality single-user warehouse for sublease in<br>Grandview Industrial Park; zoned Medium Industrial<br>(IM); majority warehouse, with small built-out space. |
|  | CONTACT(S) | Stephanie Turner                                                                                                                                             |

|  | ADDRESS    | 855 Bayside Drive, Saint John                                                                                                                                  |
|--|------------|----------------------------------------------------------------------------------------------------------------------------------------------------------------|
|  | SIZE       | 14,092 sf                                                                                                                                                      |
|  | PRICE      | \$1,300,000                                                                                                                                                    |
|  | DETAILS    | Quality single-user warehouse for sublease in Grand-<br>view Industrial Park; zoned Medium Industrial (IM);<br>majority warehouse, with small built-out space. |
|  | CONTACT(S) | Stephanie Turner                                                                                                                                               |