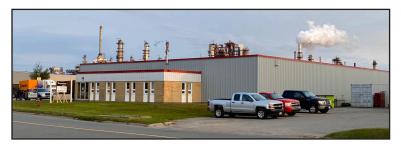

|  | ADDRESS    | 405 King William Road, Saint John                                                                                                                                 |
|--|------------|-------------------------------------------------------------------------------------------------------------------------------------------------------------------|
|  | SIZE       | 26,379 sf                                                                                                                                                         |
|  | PRICE      | \$7.50 psf (net)                                                                                                                                                  |
|  | DETAILS    | Manufacturing / module shop located in Spruce Lake<br>Industrial Park; steel frame building in excellent<br>condition, set on 27 acres; building is also for sale |
|  | CONTACT(S) | Stephanie Turner                                                                                                                                                  |