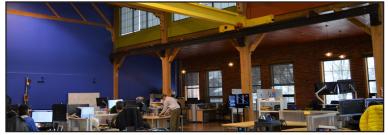

## FOR LEASE **OFFICE**

|  | ADDRESS    | 14 King Street, Saint John                                                                                                                                                                          |
|--|------------|-----------------------------------------------------------------------------------------------------------------------------------------------------------------------------------------------------|
|  | SIZE       | Between 5,658 sf and 8,381 sf                                                                                                                                                                       |
|  | PRICE      | By Negotiation                                                                                                                                                                                      |
|  | DETAILS    | CenterBeam Place; Brick & beam style office spacce<br>with modern vibe just steos away from waterfront<br>and several parking options; unparalleled work envi-<br>ronment of beauty and efficiency. |
|  | CONTACT(S) | Stephanie Turner                                                                                                                                                                                    |