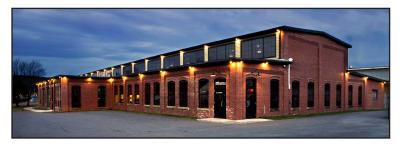

### FEATURED LISTINGS

FOR LEASE | OFFICE

604 Rothesay Avenue, Saint John

| SIZE       | Up to 6,128 sf                                                                                                                                      |
|------------|-----------------------------------------------------------------------------------------------------------------------------------------------------|
| PRICE      | \$18.00 psf (net)                                                                                                                                   |
| DETAILS    | Heritage building with industrial past<br>transformed into modern, open-concept,<br>character office space with exposed brick<br>and high ceilings. |
| CONTACT(S) | Stephanie Turner                                                                                                                                    |

|  | ADDRESS    | 604 Rothesay Avenue, Saint John                                                                                                                  |
|--|------------|--------------------------------------------------------------------------------------------------------------------------------------------------|
|  | SIZE       | Up to 6,128 sf                                                                                                                                   |
|  | PRICE      | \$18.00 psf (net)                                                                                                                                |
|  | DETAILS    | Heritage building with industrial past<br>transformed into modern, open-concept, character<br>office space with exposed brick and high ceilings. |
|  | CONTACT(S) | Stephanie Turner                                                                                                                                 |