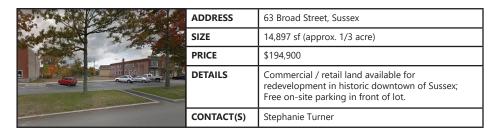

|
|--|------------|--------------------------------------------------------------------------------------------------------------------------------------------|
|  | SIZE       | 26,206 sf                                                                                                                                  |
|  | PRICE      | \$2,600,000                                                                                                                                |
|  | DETAILS    | Prime corner property in the heart of Millidgeville<br>has so much to offer. 4.4 acres with 180+ parking<br>spots and many recent updates. |
|  | CONTACT(S) | Stephanie Turner                                                                                                                           |



|  | ADDRESS    | 125 Mcllveen Drive, Saint John                                                                                                                                     |
|--|------------|--------------------------------------------------------------------------------------------------------------------------------------------------------------------|
|  | SIZE       | 5.95 acres (259,182 sf)                                                                                                                                            |
|  | PRICE      | By Negotiation                                                                                                                                                     |
|  | DETAILS    | McAllister Industrial Park land available for<br