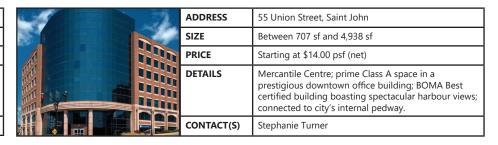

|
|  | PRICE      | By Negotiation                                                                                                                                                                                      |
|  | DETAILS    | CenterBeam Place; Brick & beam style office spacce<br>with modern vibe just steos away from waterfront<br>and several parking options; unparalleled work envi-<br>ronment of beauty and efficiency. |
|  | CONTACT(S) | Stephanie Turner                                                                                                                                                                                    |



|  | ADDRESS    | 12 Smythe Street, Saint John                                                                                                                      |
|--|------------|---------------------------------------------------------------------------------------------------------------------------------------------------|
|  | SIZE       | Between 421 sf and 997 sf                                                                                                                         |
|  | PRICE      | By Negotiation                                                                                                                                    |
|  | DETAILS    | Red Rose Tea Building; iconic gateway brick-and-<br>beam office building with modern features;<br>professionally man