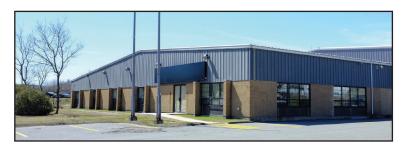

|  |         | ADDRESS                                                                                                                           | 44 Chipman Hill, Saint John |
|--|---------|-----------------------------------------------------------------------------------------------------------------------------------|-----------------------------|
|  | SIZE    | Between 1,007 sf and 8,117 sf                                                                                                     |                             |
|  | PRICE   | By Negotiation                                                                                                                    |                             |
|  | DETAILS | Brunswick House; a prestigious address for your<br>offices; level three BOMA Best certification; 14 storey,<br>Class A high-rise. |                             |
|  |         | CONTACT(S)                                                                                                                        | Stephanie Turner            |