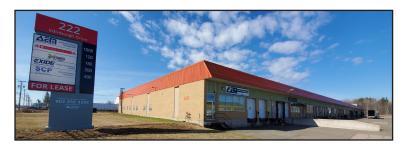

### FEATURED LISTINGS

FOR LEASE | INDUSTRIAL 222 Edinburgh Drive, Moncton

| SIZE       | Between 7,596 sf and 11,409 sf                                                                                                                                      |
|------------|---------------------------------------------------------------------------------------------------------------------------------------------------------------------|
| PRICE      | \$6.00 psf (net)                                                                                                                                                    |
| DETAILS    | Well-maintained professionally managed property, has undergone major renovation of the interiors. Exterior parking, dock level doors, ramp to grade, high ceilings. |
| CONTACT(S) | Steve Morrison                                                                                                                                                      |

| ADDRESS    | 222 Edinburgh Drive, Moncton                                                                                                               |
|------------|--------------------------------------------------------------------------------------------------------------------------------------------|
| SIZE       | Between 7,596 sf and 11,409 sf                                                                                                             |
| PRICE      | \$6.00 psf (net)                                                                                                                           |
| DETAILS    | Large warehouse space in Moncton Industrial Park;<br>well-maintained and professionally managed<br>building with newly renovated interiors |
| CONTACT(S) | Steve Morrison                                                                                                                             |