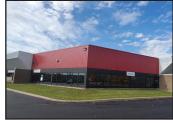

# FOR SALE / LEASE | INDUSTRIAL 33 Henri Dunant Street, Moncton

| SIZE       | Between 38,015 sf and 118,350 sf                                                                                                                                                                                 |
|------------|------------------------------------------------------------------------------------------------------------------------------------------------------------------------------------------------------------------|
| PRICE      | \$4.95 psf (net) / \$4,900,000                                                                                                                                                                                   |
| DETAILS    | Benefiting from recent building and site improvements this well-located building can accommodate a large single user, with options to subdivide for multi-tenant use. Includes 10 dock doors with grade options. |
| CONTACT(S) | Steve Morrison                                                                                                                                                                                                   |

### FOR LEASE | INDUSTRIAL

|  | ADDRESS    | 33 Henri Dunant Street, Moncton                                                                                                                                 |
|--|------------|-----------------------------------------------------------------------------------------------------------------------------------------------------------------|
|  | SIZE       | Between 38,015 sf and 118,350 sf                                                                                                                                |
|  | PRICE      | \$4.95 psf (net)                                                                                                                                                |
|  | DETAILS    | Situated in Moncton Industrial Park; permits a wide variety of uses including warehousing, storage, manufacturing and production; 18' ceilings and dock loading |
|  | CONTACT(S) | Steve Morrison                                                                                                                                                  |

|          | ADDRESS    | 33 Henri Dunant Street, Moncton                                                                                                                                  |
|----------|------------|------------------------------------------------------------------------------------------------------------------------------------------------------------------|
|          | SIZE       | 118,350 sf                                                                                                                                                       |
| Sales of | PRICE      | \$4,900,000                                                                                                                                                      |
|          | DETAILS    | Large building set on 5.11 acres in Moncton Industrial Park; can accommodate a large single-user or be demised for multi-tenant; permits a wide variety of uses. |
|          | CONTACT(S) | Steve Morrison                                                                                                                                                   |