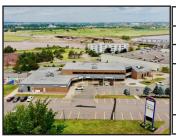

# FOR SALE / LEASE | INDUSTRIAL 33 Henri Dunant Street, Moncton

| SIZE       | Between 38,015 sf and 118,350 sf                                                                                                                                                                                 |
|------------|------------------------------------------------------------------------------------------------------------------------------------------------------------------------------------------------------------------|
| PRICE      | \$4.95 psf (net) / \$4,900,000                                                                                                                                                                                   |
| DETAILS    | Benefiting from recent building and site improvements this well-located building can accommodate a large single user, with options to subdivide for multi-tenant use. Includes 10 dock doors with grade options. |
| CONTACT(S) | Steve Morrison                                                                                                                                                                                                   |

|          | ADDRESS    | 33 Henri Dunant Street, Moncton                                                                                                                                  |
|----------|------------|------------------------------------------------------------------------------------------------------------------------------------------------------------------|
|          | SIZE       | 118,350 sf                                                                                                                                                       |
| Sales of | PRICE      | \$4,900,000                                                                                                                                                      |
|          | DETAILS    | Large building set on 5.11 acres in Moncton Industrial Park; can accommodate a large single-user or be demised for multi-tenant; permits a wide variety of uses. |
|          | CONTACT(S) | Steve Morrison                                                                                                                                                   |