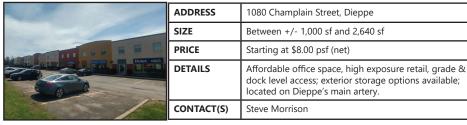

FOR LEASE | COMMERCIAL 1080 Champlain Street, Dieppe

| SIZE       | Between +/- 2,550 sf and 5,550 sf                                                                                                                    |
|------------|------------------------------------------------------------------------------------------------------------------------------------------------------|
| PRICE      | \$10.00 psf (net)                                                                                                                                    |
| DETAILS    | Affordable commercial space in high exposure area located on Dieppe's main artery. Featuring grade & dock level access and exterior storage options. |
| CONTACT(S) | Steve Morrison                                                                                                                                       |

|        | ADDRESS    | 1080 Champlain Street, Dieppe                                                                                                                      |
|--------|------------|----------------------------------------------------------------------------------------------------------------------------------------------------|
|        | SIZE       | Between +/- 2,550 sf and 5,550 sf                                                                                                                  |
|        | PRICE      | \$10.00 psf (net)                                                                                                                                  |
| alux t | DETAILS    | Affordable commercial space, high exposure retail, grade & dock level access; exterior storage options available; located on Dieppe's main artery. |
|        | CONTACT(S) | Steve Morrison                                                                                                                                     |