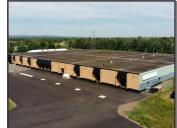

# FOR SALE / LEASE | INDUSTRIAL 33 Henri Dunant Street, Moncton

| SIZE       | Between 38,015 sf and 118,350 sf                                                                                                                                                                                 |
|------------|------------------------------------------------------------------------------------------------------------------------------------------------------------------------------------------------------------------|
| PRICE      | \$4.95 psf (net) / \$4,900,000                                                                                                                                                                                   |
| DETAILS    | Benefiting from recent building and site improvements this well-located building can accommodate a large single user, with options to subdivide for multi-tenant use. Includes 10 dock doors with grade options. |
| CONTACT(S) | Steve Morrison                                                                                                                                                                                                   |

### FOR LEASE | INDUSTRIAL

|  | ADDRESS    | 33 Henri Dunant Street, Moncton                                                                                                                                 |
|--|------------|-----------------------------------------------------------------------------------------------------------------------------------------------------------------|
|  | SIZE       | Between 38,015 sf and 118,350 sf                                                                                                                                |
|  | PRICE      | \$4.95 psf (net)                                                                                                                                                |
|  | DETAILS    | Situated in Moncton Industrial Park; permits a wide variety of uses including warehousing, storage, manufacturing and production; 18' ceilings and dock loading |
|  | CONTACT(S) | Steve Morrison                                                                                                                                                  |

|          | ADDRESS    | 33 Henri Dunant Street, Moncton                                                                                                                                  |
|----------|------------|------------------------------------------------------------------------------------------------------------------------------------------------------------------|
|          | SIZE       | 118,350 sf                                                                                                                                                       |
| Sales of | PRICE      | \$4,900,000                                                                                                                                                      |
|          | DETAILS    | Large building set on 5.11 acres in Moncton Industrial Park; can accommodate a large single-user or be demised for multi-tenant; permits a wide variety of uses. |
|          | CONTACT(S) | Steve Morrison                                                                                                                                                   |