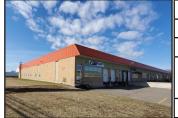

### FEATURED LISTINGS

FOR LEASE | INDUSTRIAL 222 Edinburgh Drive, Moncton

| SIZE       | Between 7,596 sf and 11,409 sf                                                                                                                                      |
|------------|---------------------------------------------------------------------------------------------------------------------------------------------------------------------|
| PRICE      | \$6.00 psf (net)                                                                                                                                                    |
| DETAILS    | Well-maintained professionally managed property, has undergone major renovation of the interiors. Exterior parking, dock level doors, ramp to grade, high ceilings. |
| CONTACT(S) | Steve Morrison                                                                                                                                                      |

| ADDRESS    | 222 Edinburgh Drive, Moncton                                                                                                               |
|------------|--------------------------------------------------------------------------------------------------------------------------------------------|
| SIZE       | Between 7,596 sf and 11,409 sf                                                                                                             |
| PRICE      | \$6.00 psf (net)                                                                                                                           |
| DETAILS    | Large warehouse space in Moncton Industrial Park;<br>well-maintained and professionally managed<br>building with newly renovated interiors |
| CONTACT(S) | Steve Morrison                                                                                                                             |