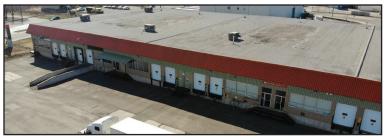

# FOR SALE / LEASE | INDUSTRIAL 33 Henri Dunant Street, Moncton

| SIZE       | Between 38,015 sf and 118,350 sf                                                                                                                                                                                 |
|------------|------------------------------------------------------------------------------------------------------------------------------------------------------------------------------------------------------------------|
| PRICE      | \$4.95 psf (net) / \$4,900,000                                                                                                                                                                                   |
| DETAILS    | Benefiting from recent building and site improvements this well-located building can accommodate a large single user, with options to subdivide for multi-tenant use. Includes 10 dock doors with grade options. |
| CONTACT(S) | Steve Morrison                                                                                                                                                                                                   |

### FOR LEASE | INDUSTRIAL

|  | ADDRESS    | 33 Henri Dunant Street, Moncton                                                                                                                                 |
|--|------------|-----------------------------------------------------------------------------------------------------------------------------------------------------------------|
|  | SIZE       | Between 38,015 sf and 118,350 sf                                                                                                                                |
|  | PRICE      | \$4.95 psf (net)                                                                                                                                                |
|  | DETAILS    | Situated in Moncton Industrial Park; permits a wide variety of uses including warehousing, storage, manufacturing and production; 18' ceilings and dock loading |
|  | CONTACT(S) | Steve Morrison                                                                                                                                                  |

|          | ADDRESS    | 33 Henri Dunant Street, Moncton                                                                                                                                  |
|----------|------------|------------------------------------------------------------------------------------------------------------------------------------------------------------------|
|          | SIZE       | 118,350 sf                                                                                                                                                       |
| Sales of | PRICE      | \$4,900,000                                                                                                                                                      |
|          | DETAILS    | Large building set on 5.11 acres in Moncton Industrial Park; can accommodate a large single-user or be demised for multi-tenant; permits a wide variety of uses. |
|          | CONTACT(S) | Steve Morrison                                                                                                                                                   |