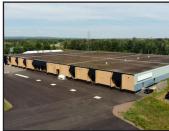

### FOR LEASE | INDUSTRIAL

|  | ADDRESS    | 33 Henri Dunant Street, Moncton                                                                                                                                 |
|--|------------|-----------------------------------------------------------------------------------------------------------------------------------------------------------------|
|  | SIZE       | Between 38,015 sf and 118,350 sf                                                                                                                                |
|  | PRICE      | \$4.95 psf (net)                                                                                                                                                |
|  | DETAILS    | Situated in Moncton Industrial Park; permits a wide variety of uses including warehousing, storage, manufacturing and production; 18' ceilings and dock loading |
|  | CONTACT(S) | Steve Morrison                                                                                                                                                  |