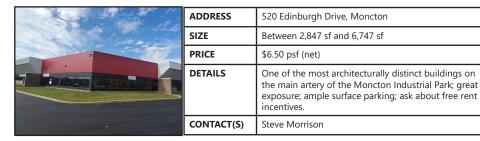

| ADDRESS    | 520 Edinburgh Drive, Moncton                                                                                                                                |
|------------|-------------------------------------------------------------------------------------------------------------------------------------------------------------|
| SIZE       | Between 2,847 sf and 6,747 sf                                                                                                                               |
| PRICE      | \$6.50 psf (net)                                                                                                                                            |
| DETAILS    | The perfect blend of space in Moncton Industrial<br>Park; options suitable for showroom, office and/or<br>warehouse purposes; dock loading and 20' ceilings |
| CONTACT(S) | Steve Morrison                                                                                                                                              |