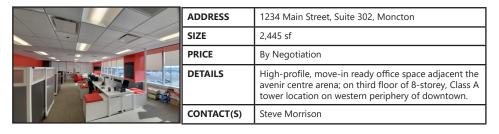

| _ |            |                                                                                                                                                                                         |
|---|------------|-----------------------------------------------------------------------------------------------------------------------------------------------------------------------------------------|
|   | ADDRESS    | 633 Main Street, Moncton                                                                                                                                                                |
|   | SIZE       | 3,858 sf                                                                                                                                                                                |
|   | PRICE      | \$17.00 psf (net)                                                                                                                                                                       |
|   | DETAILS    | Commerce Place; premier Class A office space in<br>the heart of Moncton's downtown central business<br>district; BOMA BEST® certified; connects to city hall<br>and library via pedway. |
|   | CONTACT(S) | Steve Morrison                                                                                                                                                                          |