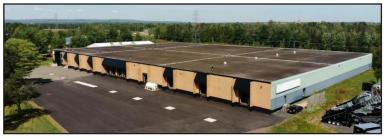

# FOR SALE / LEASE | INDUSTRIAL 33 Henri Dunant Street, Moncton

| SIZE       | Between 38,015 sf and 118,350 sf                                                                                                                                                                                 |
|------------|------------------------------------------------------------------------------------------------------------------------------------------------------------------------------------------------------------------|
| PRICE      | \$4.95 psf (net) / \$4,900,000                                                                                                                                                                                   |
| DETAILS    | Benefiting from recent building and site improvements this well-located building can accommodate a large single user, with options to subdivide for multi-tenant use. Includes 10 dock doors with grade options. |
| CONTACT(S) | Steve Morrison                                                                                                                                                                                                   |

### FOR LEASE | INDUSTRIAL

|  | ADDRESS    | 33 Henri Dunant Street, Moncton                                                                                                                                 |
|--|------------|-----------------------------------------------------------------------------------------------------------------------------------------------------------------|
|  | SIZE       | Between 38,015 sf and 118,350 sf                                                                                                                                |
|  | PRICE      | \$4.95 psf (net)                                                                                                                                                |
|  | DETAILS    | Situated in Moncton Industrial Park; permits a wide variety of uses including warehousing, storage, manufacturing and production; 18' ceilings and dock loading |
|  | CONTACT(S) | Steve Morrison                                                                                                                                                  |

|          | ADDRESS    | 33 Henri Dunant Street, Moncton                                                                                                                                  |
|----------|------------|------------------------------------------------------------------------------------------------------------------------------------------------------------------|
|          | SIZE       | 118,350 sf                                                                                                                                                       |
| Sales of | PRICE      | \$4,900,000                                                                                                                                                      |
|          | DETAILS    | Large building set on 5.11 acres in Moncton Industrial Park; can accommodate a large single-user or be demised for multi-tenant; permits a wide variety of uses. |
|          | CONTACT(S) | Steve Morrison                                                                                                                                                   |