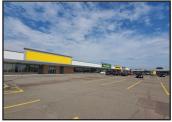

| ADDRESS    | 80 Mapleton Road, Moncton                                                                                                                                   |
|------------|-------------------------------------------------------------------------------------------------------------------------------------------------------------|
| SIZE       | Between +/- 3,960 sf and 6,800 sf                                                                                                                           |
| PRICE      | Negotiable                                                                                                                                                  |
| DETAILS    | Mapleton Plaza; high profile location with excellent exposure; extensive interior renovations; located in the heart of Greater Moncton's shopping district. |
| CONTACT(S) | Steve Morrison                                                                                                                                              |