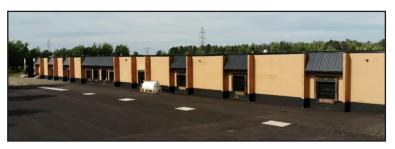

# FOR SALE / LEASE | INDUSTRIAL 33 Henri Dunant Street, Moncton

| SIZE       | Between 38,015 sf and 118,350 sf                                                                                                                                                                                 |
|------------|------------------------------------------------------------------------------------------------------------------------------------------------------------------------------------------------------------------|
| PRICE      | \$4.95 psf (net) / \$4,900,000                                                                                                                                                                                   |
| DETAILS    | Benefiting from recent building and site improvements this well-located building can accommodate a large single user, with options to subdivide for multi-tenant use. Includes 10 dock doors with grade options. |
| CONTACT(S) | Steve Morrison                                                                                                                                                                                                   |

### FOR LEASE | INDUSTRIAL

|  | ADDRESS    | 33 Henri Dunant Street, Moncton                                                                                                                                 |
|--|------------|-----------------------------------------------------------------------------------------------------------------------------------------------------------------|
|  | SIZE       | Between 38,015 sf and 118,350 sf                                                                                                                                |
|  | PRICE      | \$4.95 psf (net)                                                                                                                                                |
|  | DETAILS    | Situated in Moncton Industrial Park; permits a wide variety of uses including warehousing, storage, manufacturing and production; 18' ceilings and dock loading |
|  | CONTACT(S) | Steve Morrison                                                                                                                                                  |

|          | ADDRESS    | 33 Henri Dunant Street, Moncton                                                                                                                                  |
|----------|------------|------------------------------------------------------------------------------------------------------------------------------------------------------------------|
|          | SIZE       | 118,350 sf                                                                                                                                                       |
| Sales of | PRICE      | \$4,900,000                                                                                                                                                      |
|          | DETAILS    | Large building set on 5.11 acres in Moncton Industrial Park; can accommodate a large single-user or be demised for multi-tenant; permits a wide variety of uses. |
|          | CONTACT(S) | Steve Morrison                                                                                                                                                   |